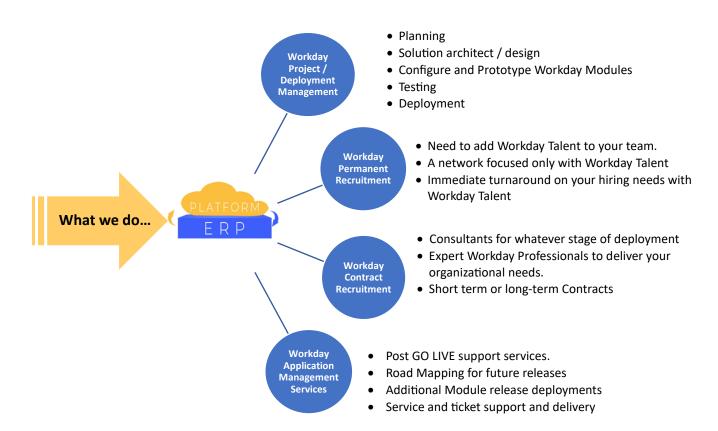

Platform ERP Inc is a full-service Consultancy and Recruitment firm focused ONLY on the Workday ecosystem. Over the years in this exciting field, Platform ERP has developed a *Global Network of Workday* skilled Professionals. Our ability to assist our clients at every stage of Workday deployment has elevated us to the go-to provider of Workday Consultants Worldwide.