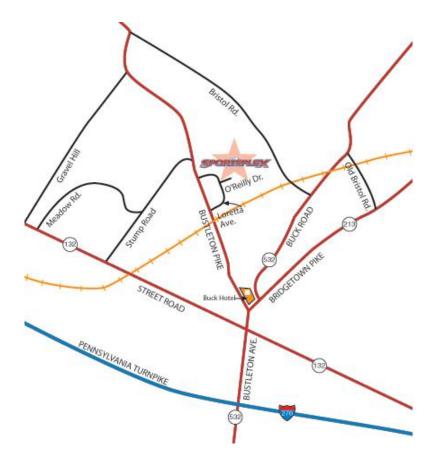

## From I-95

Follow I-95 to the Street Road West/ 132 exit.

Follow Street Road/ 132 West approximately 5 miles to Bustleton Avenue.

Make a Right onto Bustleton Avenue and follow to the 2nd traffic light. (The Buck Hotel will be directly in front of you at the light)

Make a Left at the light onto Bustleton PIKE, and follow 6/10 of a mile to Loretta Avenue. (Loretta Avenue will be the first Right after the railroad tracks, and will lead you into a small office park) Make the Right onto Loretta, and follow to O'Reilly Drive.

Follow Street Road/ 132 West for approximately 2.5 miles to Bustleton Avenue.

Make a Right onto Bustleton Avenue, and follow to the 2nd traffic light. (The Buck Hotel will be directly in front of you at the light.

Make a Left at the light onto Bustleton PIKE. Follow Bustleton Pike for 6/10 of a mile to Loretta Drive. (Loretta will be the first right after the railroad tracks, and will bring you into a small office park) Follow Loretta to O'Reilly Drive, and make a Right onto O'Reilly.