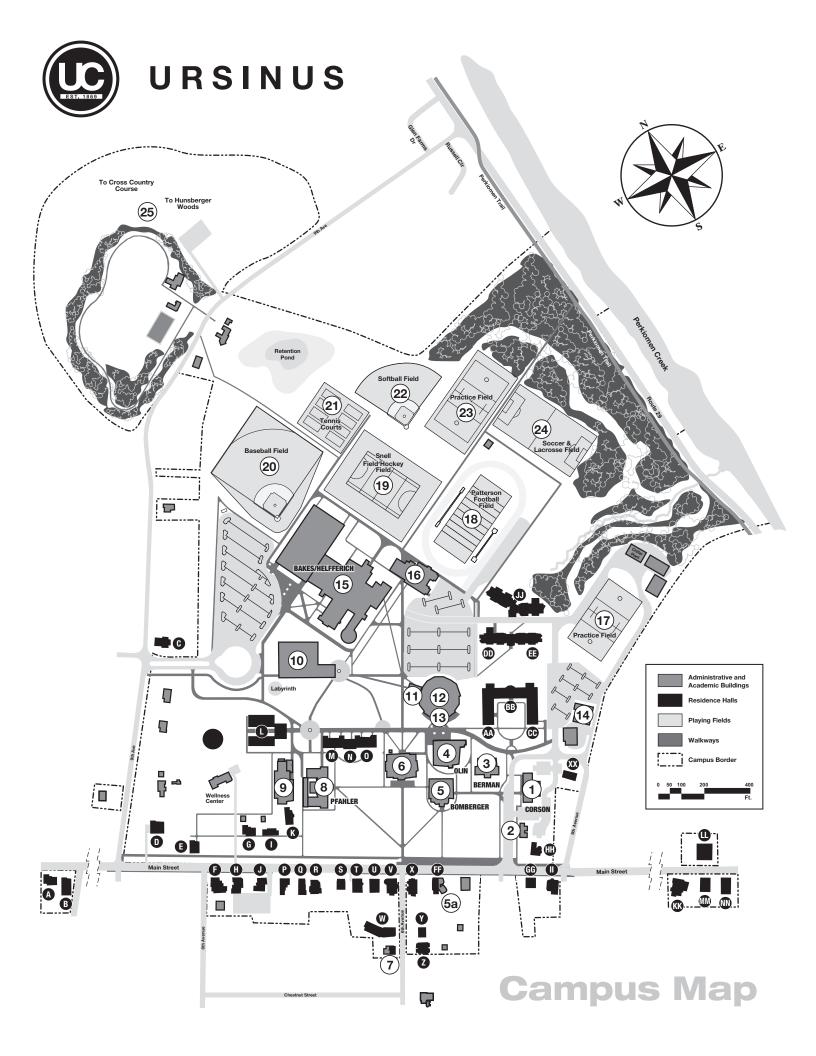

# **CAMPUS MAP LEGEND**

## Academic & Administrative Locations

## By Name

- 20 Baseball Field
- 3 Berman Museum of Art
- 5 Bomberger Hall
- 11 Bookstore
- 13 Campus Safety
- 1 Corson Hall
- 5a Fetterolf House (Center for Continuous Learning)
- 15 Floy Lewis Bakes Center (including Helfferich Hall)
- 14 Heat Plant
- 7 Hillel House
- 25 Hunsberger Woods
- 10 Kaleidoscope Performing Arts Center
- 6 Myrin Library
- 4 Olin Hall
- 18 Patterson Football Field
- 8 Pfahler Hall
- 23 Practice Field (North)
- 17 Practice Field (South)
- 16 Ritter Center
- 19 Snell Field Hockey Field
- 24 Soccer and Lacrosse Field
- 22 Softball Field
- 21 Tennis Courts
- 9 Thomas Hall
- 2 Unity House
- 12 Wismer Center

## By Number

- 1 Corson Hall
- 2 Unity House
- 3 Berman Museum of Art
- 4 Olin Hall
- 5 Bomberger Hall
- 5a Fetterolf House (Center for Continuous Learning)
- 6 Myrin Library
- 7 Hillel House
- 8 Pfahler Hall
- 9 Thomas Hall
- 10 Kaleidoscope Performing Arts Center
- 11 Bookstore
- 12 Wismer Center
- 13 Campus Safety
- 14 Heat Plant
- 15 Floy Lewis Bakes Center (including Helfferich Hall)
- 16 Ritter Center
- 17 Practice Field (South)
- 18 Patterson Football Field
- 19 Snell Field Hockey Field
- 20 Baseball Field
- 21 Tennis Courts
- 22 Softball Field
- 23 Practice Field (North)
- 24 Soccer and Lacrosse Field
- 25 Hunsberger Woods

#### Residence Halls

### **Bv Name**

- C 140 9th Avenue
- Z 30-32 Sixth
- NN 424-426 Main
- MM 444 Main
- S 624 Main
- P 702 Main
- F 732 Main
- I 777 Main Street
- B 942 Main Street
- A 944 Main Street
- KK Barbershop (476 Main)
- AA Beardwood Hall
- 0 Brodbeck Hall
- LL Clamer Hall (409 Main)
- D Cloak House (811 Main)
- II Commonwealth (500 Main)
- M Curtis Hall
- U Duryea Hall (612 Main)
- G Elliott House (785 Main)
- FF Fetterolf House (554 Main)
- JJ Future Residence Hall
- X Hobson Hall (568 Main)
- E Isenberg Hall (801 Main)
- \_\_\_\_\_\_
- HH Keigwin Hall (513 Main)
- GG Maples Hall (512 Main)
- W Musser Hall (23 Sixth)
- EE North Hall
- R Olevian Hall
- K Omwake Hall (701 Main)
- **BB** Paisley Hall
- L Reimert Hall
- **DD** Richter Hall
- Q Schaff Hall
- V Schreiner Hall (600 Main)
- XX Sprankle Hall
- **CC** Stauffer Hall
- Y Sturgis Hall (26 Sixth)
- H Todd Hall (724 Main)
- J Wicks House (716 Main)
- N Wilkinson Hall
- T Zwingli Hall (620 Main)

#### **By Letter**

- A 944 Main Street
- B 942 Main Street
- C 140 9th Avenue
- D Cloak House (811 Main)
- E Isenberg Hall (801 Main)
- F 732 Main
- G Elliott House (785 Main)
- H Todd Hall (724 Main)
- I 777 Main Street
- J Wicks House (716 Main)
- K Omwake Hall (701 Main)
- L Reimert Hall
- M Curtis Hall
- N Wilkinson Hall
- 0 Brodbeck Hall
- P 702 Main
- Q Schaff Hall
- R Olevian Hall
- S 624 Main
- T Zwingli Hall (620 Main)
- U Duryea Hall (612 Main)
- V Schreiner Hall (600 Main)
- W Musser Hall (23 Sixth)
- X Hobson Hall (568 Main)
- XX Sprankle Hall
- Y Sturgis Hall (26 Sixth)
- Z 30-32 Sixth
- AA Beardwood Hall
- **BB** Paisley Hall
- CC Stauffer Hall
- DD Richter Hall EE North Hall
- FF Fetterolf House (554 Main)
- GG Maples Hall (512 Main)
- HH Keigwin Hall (513 Main)
- II Commonwealth (500 Main)
- JJ Future Residence Hall
- KK Barbershop (476 Main)
- LL Clamer Hall (409 Main)
- MM 444 Main
- NN 424-426 Main