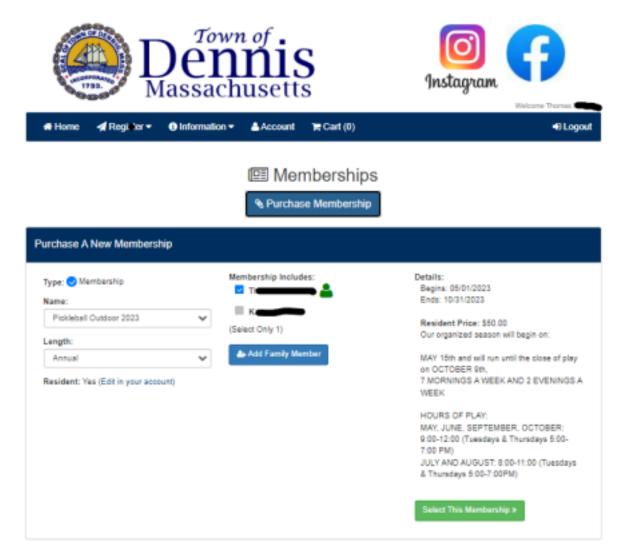

### **Click Purchase Membership**

Be sure the screen says:

Name: Pickleball Outdoor 2024

Length: Annual

Resident: (edit in your account)

There is a check mark by your name, or click to "Add Family Member" if your name is not listed . If there are multiple names listed (Select only 1 at a time)

# **Click Select This Membership**

- Read all the information, then click Yes under "I have read and agree...."
- Click Add to Cart
- Click Proceed to Cart
- Click Check Out
- Click Pay
- Click Check Out
  - o You may "Check out as guest"