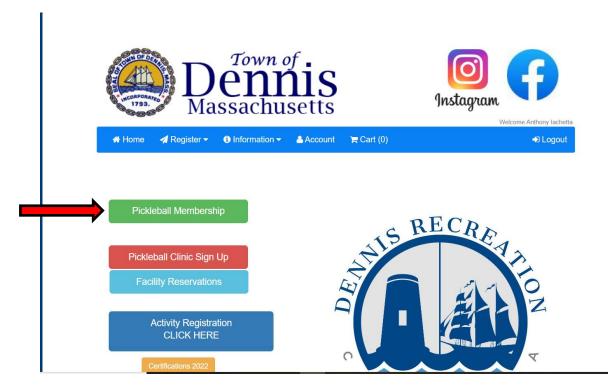

## **Pickleball Sign-Up Instructions**

## FOLLOW THE STEPS BELOW

- 1. Choose Pickleball Membership and sign up for a membership. You can add multiple family members to the membership, spouse/children This membership allows you to play Winter Pickleball 2022 Session 1.
- 2. Place you order in the cart and go through the check-out process. When you are brought to the payment site UniBank choose: <u>CHECK OUT</u>
  <u>AS GUEST</u> do not try to log into UniBank with your login-in and password for ActivityReg.

Sign-up link: <u>https://dennisrecreation.activityreg.com/clientpage\_t2.wcs</u>