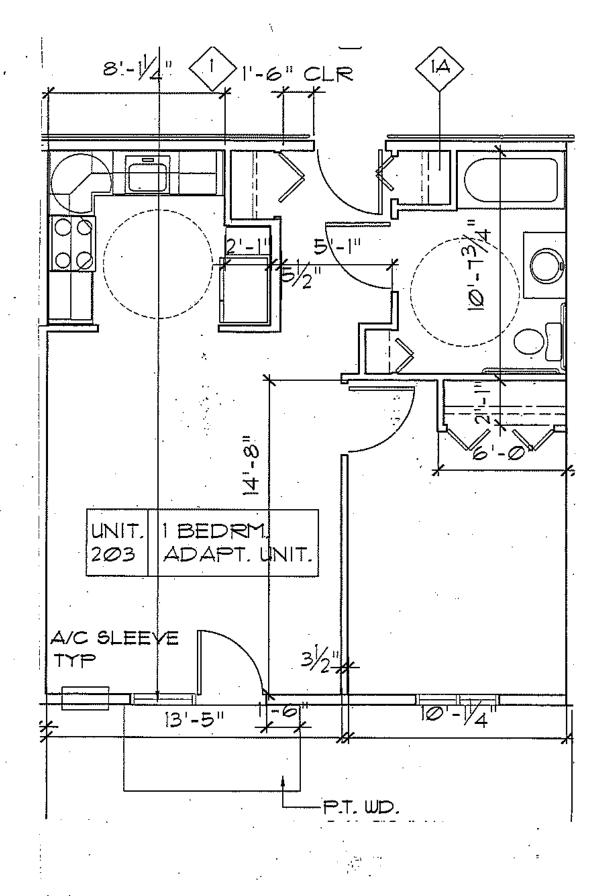

Each unit is approximately 640 square feet and features a living room, kitchen and bathroom and has a reserved storage locker located on the second floor. The units are carpeted throughout the living areas with the exception of the kitchen and bathroom which are finished in vinyl. Our units are specifically designed to accommodate the elderly or disabled with safety features such as grab bars and "emergency" pull cords. In addition to the standard apartment described, two of the units are specifically designed for disabled residents.

## TYPICAL ONE BEDROOM APARTMENT FLOOR PLAN