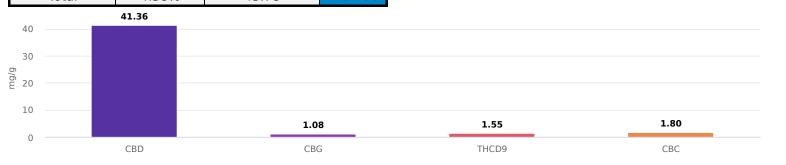

## **Cannabinoid Potency and Profile**

| Cannabinoid | Result (%) | Result (mg/g) | mg/oz   |
|-------------|------------|---------------|---------|
| CBDV        | N/D        | N/D           | N/D     |
| CBDVA       | N/D        | N/D           | N/D     |
| THCV        | N/D        | N/D           | N/D     |
| CBD         | 4.14%      | 41.36         | 1172.50 |
| CBG         | 0.11%      | 1.08          | 30.52   |
| CBDA        | N/D        | N/D           | N/D     |
| CBGA        | N/D        | N/D           | N/D     |
| CBN         | N/D        | N/D           | N/D     |
| THCD9       | 0.16%      | 1.55          | 44.04   |
| THCD8       | N/D        | N/D           | N/D     |
| CBC         | 0.18%      | 1.80          | 50.89   |
| CBNA        | N/D        | N/D           | N/D     |
| THCA        | N/D        | N/D           | N/D     |
| CBCA        | N/D        | N/D           | N/D     |
| Total       | 4.58%      | 45.78         | 1297.96 |