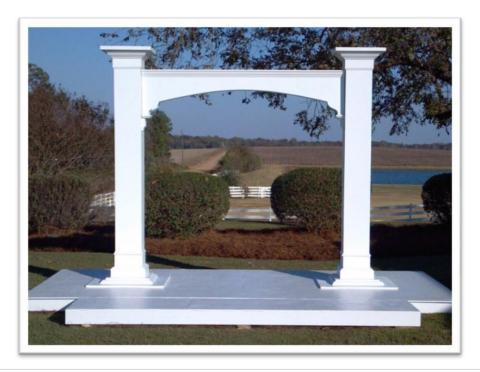

## White Column Archway

This beautiful arch is a perfect backdrop for a wedding ceremony or entry for the bride. Price includes set up- delivery varies on location.

Measures: 8ft wide x 10ft high

Price: \$300