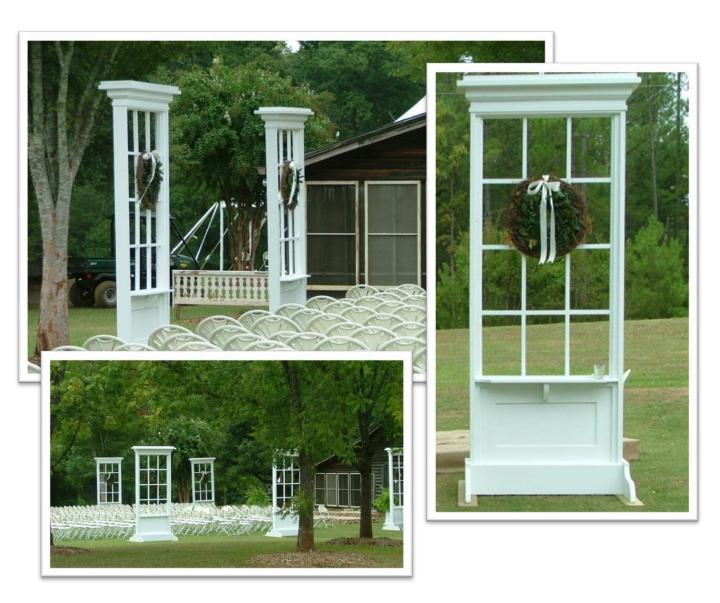

## Freestanding Windows

Frame out your ceremony or reception site with lovely freestanding windows. 10 windows available. Price includes set up- delivery varies on location.

Measures: 10ft x 40in

Price: \$100 per window