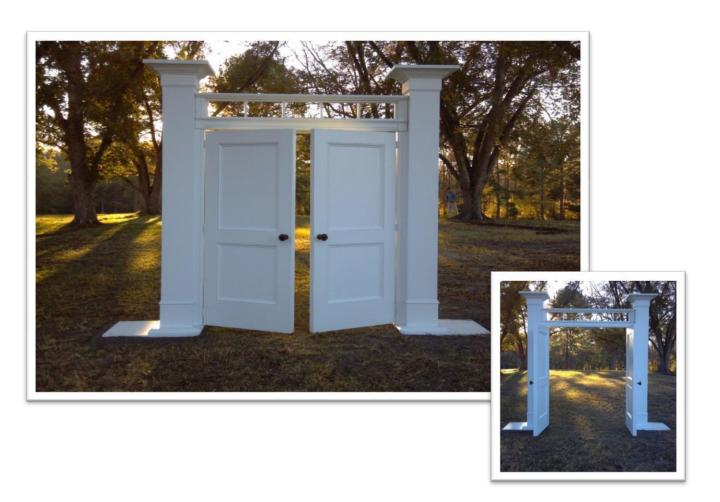

#### Double Door Entrance

This beautiful entry comes with 2 functioning doors, attached to white columns with a transom connecting them at the top. Can also be used for a backdrop. Price includes set up-delivery varies on location.

Measures: 9ft w x 10ft h

Price: \$450

\$300 with no doors (just archway)