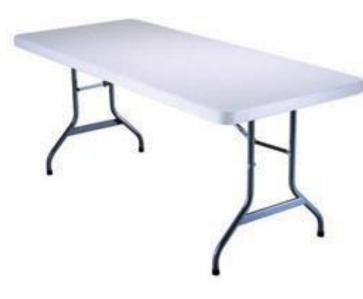

## Rectangle Tables

very varies on location, set up not included.

Measures: 6 ft long

Price: \$10 per table