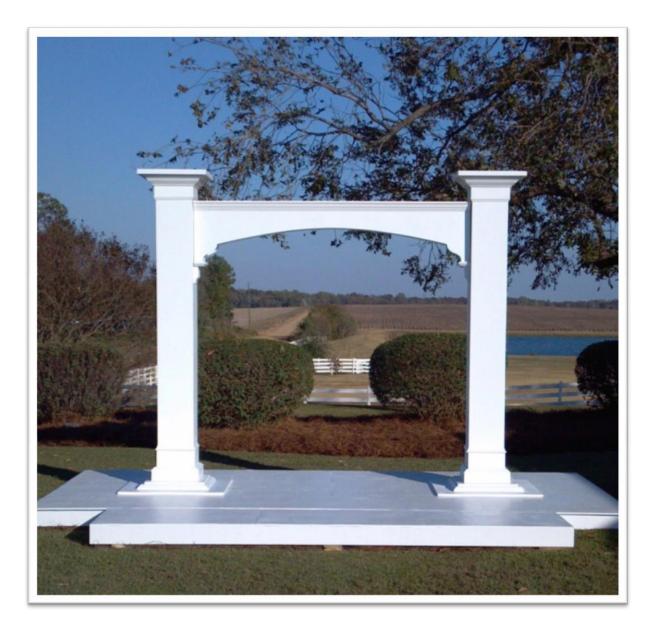

## White Column Archway

This beautiful arch is a perfect backdrop for a wedding ceremony or entry for the bride. Price includes set up- delivery varies on location.

Measures: 8ft wide x 10ft high

Price: \$300