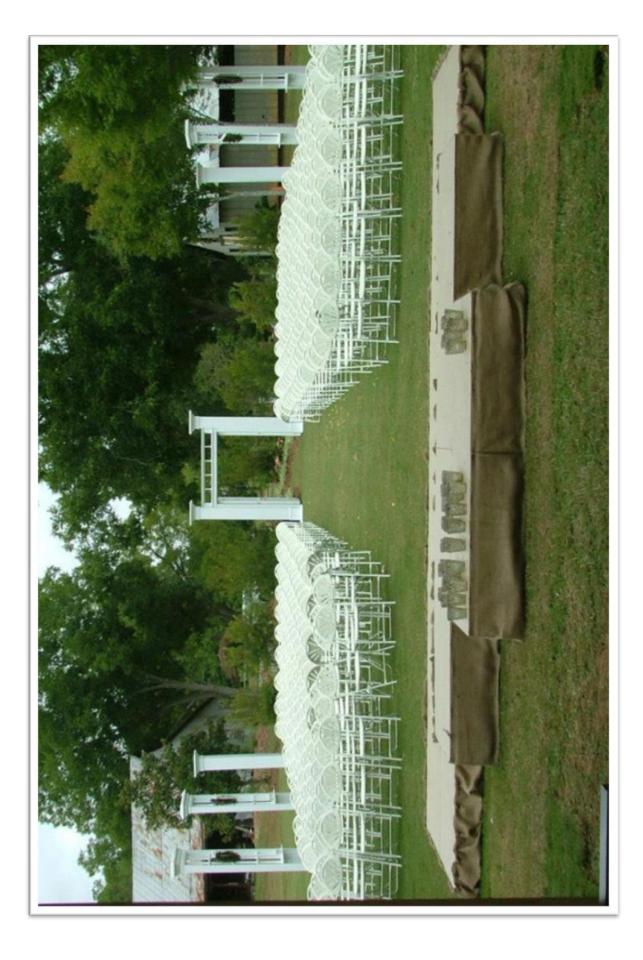

Side columns only (no arch) \$75 each

Stage

The stage comes in different sections and can be stacked to customize your look. Price includes set up-delivery varies on location.

Price: 8ft x 16ft \$120

6ft x 12ft \$100

4ft x 10 ft \$80

\*Discount available with combination of multiple pieces

#### **Round Tables**

Delivery varies on location, set up not included.

Measures: 5 ft diameter

Price: \$10 per table

## Rectangle Tables

very varies on location, set up not included.

Measures: 6 ft long

Price: \$10 per table