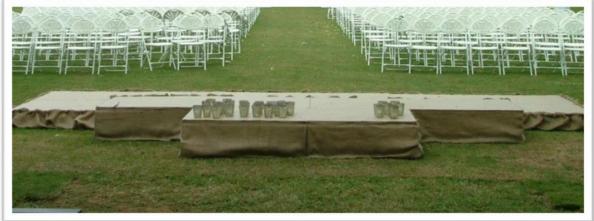

Side columns only (no arch) \$75 each

Stage

The stage comes in different sections and can be stacked to customize your look. Price includes set up-delivery varies on location.

Price: 8ft x 16ft \$120

6ft x 12ft \$100

4ft x 10 ft \$80

\*Discount available with combination of multiple pieces

#### **Round Tables**

Delivery varies on location, set up not included.

Measures: 5 ft diameter

Price: \$10 per table

## Rectangle Tables

very varies on location, set up not included.

Measures: 6 ft long

Price: \$10 per table