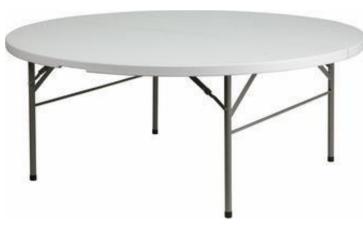

#### **Round Tables**

Delivery varies on location, set up not included.

Measures: 5 ft diameter

Price: \$10 per table