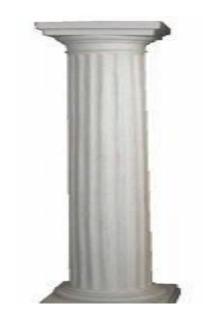

## Fluted Column Stands

Can also be used for sand ceremony, sign in book, etc. Delivery varies on location, set up not included. 6 stands available

Measures: 18w x 27h

Price: \$20 per stand