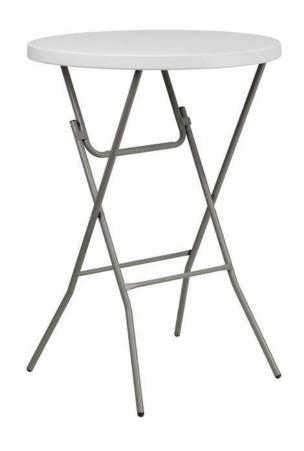

# Highboy Cocktail Tables

Delivery varies on location, set up not included. 6 tables available

Measures:

32in x 43.5in h

Price: \$8 per table