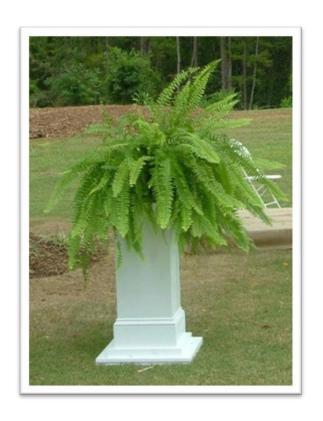

#### Fern Stand

Can also be used for sand ceremony, sign in book, etc. Delivery varies on location, set up not included. 2 stands available

Measures: 20w x 33h

Price: \$30 per stand

\$50 for both