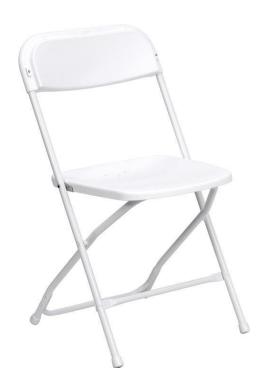

#### Chairs

Light weight, white folding chairs. Delivery varies on location, set up not included.

Measures: 17.5in x18in x 31.5in H

Seat Height: 17.75in H

Back Size: 15.5in W x 15.5in D

Price: \$2 per chair