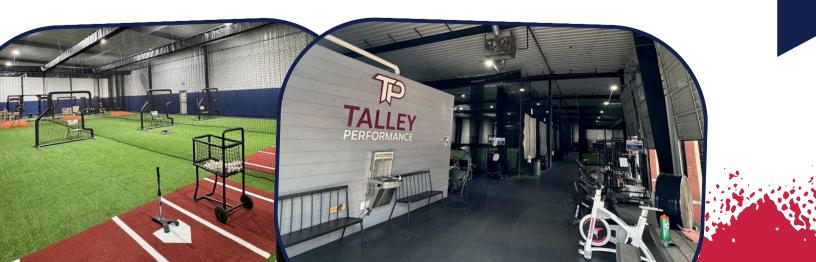

## TALLEY PERFORMANCE

#### WHERE TOP PLAYERS TRAIN

- 22,000 sq. ft baseball-specific facility
- 14 full-length hitting cages
- 2 fully outfitted weight rooms
- Pro-level baseball technology