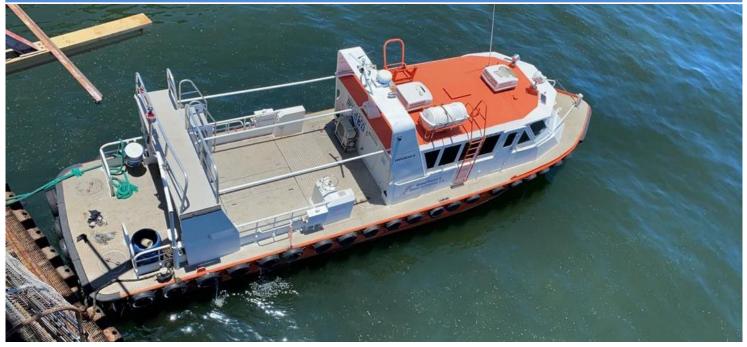

## "PROGRESO" CREW BOAT

| C | E | N | E | RA | L |  |
|---|---|---|---|----|---|--|
|   |   |   |   |    |   |  |

**Hull Material** Superstructure

material

**Basic Functions** 

Model

**DIMENSIONS** 

Length overall 16,50 m

Beam overall Depth at sides 2.10 m Draught Cargo deck area

Deck cargo

Crew

**Passengers** 

#### **TANK CAPACITIES**

2,75 m3 Fuel oil 0.30 m3 Freshwater NO Sewage Bilge Water / dirty oil

Speed Up to 22 kn Up to 350 nm Range at max speed

#### **PROPULSION SYSTEM**

Main Engines **CATERPILLAR 3406 Total Power** 

Gearboxes

Propulsion

**DECK LAYOUT** 

Naval Aluminum Naval Aluminum

Fendering

Ambulance, Crew, Fire Boat & SHIP SYSTEMS

Port Services

2018.

Engine room ventilation

Fire extinguishing

4,20 m

0.778 m 29,00 m2

2 Tons

Up to 2 persons Up to 36 persons

### **PERFORMANCES**

2 x 450 hp

Twin disc 5114 a 2 @1

2x Propellers

Air-conditioning

**ACCOMMODATION** 

Anchor equipment

Danforth x 30 Kilos Aircraft tires

15,000 BTU/hr.

2x Extraction fan, 11,500 m3/hr. in total

05 x fire extinguishers and 03 fire monitor

(1500 (gpm) rated fire pump)

Bridge, personnel area Toilet and shower

Bathroom **NAUTICAL AND COMMUNICATION** 

**EQUIPMENT** 

Radar

Main deck

VHF

**GPS** 

AIS HF

Compass Echo sounder

Speaker **EPIRB** 

**ADDITIONAL** 

**Deck Crane** Pilot platform

Internet Tracking

**ELECTRICAL EQUIPMENT** 

Network

Generators sets **OPTIONAL AMBULANCE** 

Medical area

Ambulance equipment