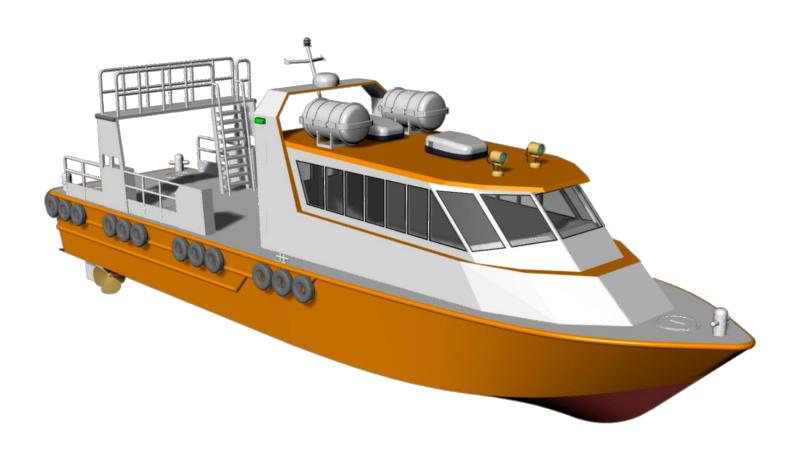

## "PROGRESO" CREW BOAT

| C | E | N | E | RA | L |  |
|---|---|---|---|----|---|--|
|   |   |   |   |    |   |  |

**Hull Material** Superstructure

material

**Basic Functions** 

Model

**DIMENSIONS** 

Length overall 16,50 m

Beam overall Depth at sides 2.10 m Draught Cargo deck area

Deck cargo

Crew

**Passengers** 

#### **TANK CAPACITIES**

2,75 m3 Fuel oil 0.30 m3 Freshwater NO Sewage Bilge Water / dirty oil

Speed Up to 22 kn Up to 350 nm Range at max speed

#### **PROPULSION SYSTEM**

Main Engines **CATERPILLAR 3406 Total Power** 

Gearboxes

Propulsion

**DECK LAYOUT** 

Naval Aluminum Naval Aluminum

Fendering

Ambulance, Crew, Fire Boat & SHIP SYSTEMS

Port Services

2018.

Engine room ventilation

Fire extinguishing

4,20 m

0.778 m 29,00 m2

2 Tons

Up to 2 persons Up to 36 persons

### **PERFORMANCES**

2 x 450 hp

Twin disc 5114 a 2 @1

2x Propellers

Air-conditioning

**ACCOMMODATION** 

Anchor equipment

Danforth x 30 Kilos Aircraft tires

15,000 BTU/hr.

2x Extraction fan, 11,500 m3/hr. in total

05 x fire extinguishers and 03 fire monitor

(1500 (gpm) rated fire pump)

Bridge, personnel area Toilet and shower

Bathroom **NAUTICAL AND COMMUNICATION** 

**EQUIPMENT** 

Radar

Main deck

VHF

**GPS** 

AIS HF

Compass Echo sounder

Speaker **EPIRB** 

**ADDITIONAL** 

**Deck Crane** Pilot platform

Internet Tracking

**ELECTRICAL EQUIPMENT** 

Network

Generators sets **OPTIONAL AMBULANCE** 

Medical area

Ambulance equipment