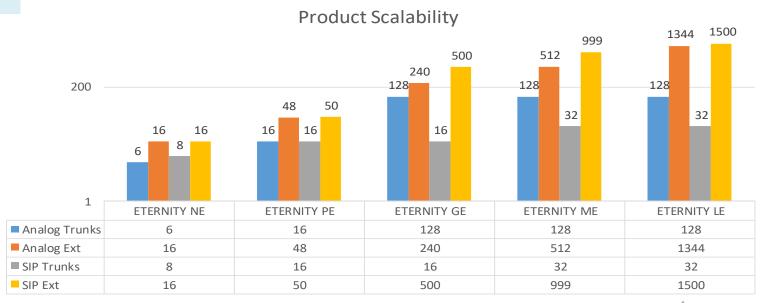

Smartphones/Tablets
- VARTA AMP100 UC Client for iPhone Smartphones/Tablets

### UC Client – VARTA WIN200





Bring Your Own Device (BYOD)

#### UC Client – VARTA WIN200





Video Calling

- Live Call Status with Name
- User can Define Keys



#### UC Client – VARTA WIN200





Contact Grouping

Pop-up Notification







Call from Outlook

Call from Outlook





 Presence status from Outlook

 Presence status from Outlook





 Click to call\_Highlight number and press F9





 Hot keys and outlook option in settings



Hot keys





IM from Outlook



IM from Outlook





• Calendar Integration

### UC Client – VARTA ADR100/AMP100







### Matrix Product Range





UC Server • IP-PBXs • Convergence • User Terminals • Fixed/Scalable VOIP and GSM Gateways

### Scalability – IP-PBXs







### Scalability – SARVAM UCS and SARVAM UMG





#### **User Terminals**







- 4.3" Color Touch Screen Display
- 12 DSS/BLF Keys
- On-screen BLF Monitoring (18 Contacts)
- 6 Fixed Function Keys
- · Presence Indication
- Power over Ethernet (POE)
- Proprietary IP Phone



### **SPARSH VP510E**Premium IP Phone

- 240\*64 Pixels Graphical LCD with Backlit
- 16 DSS/BLF Keys
- 4 Context Sensitive Keys
- \*32 Keys Expansion Module (DSS532)
- Power over Ethernet (POE)
- Proprietary IP Phone



### **SPARSH VP310E** *Executive IP Phone*

- 2 Line LCD with Backlit
- 12 DSS/BLF Keys
- 9 Fixed Function Keys
- Power over Ethernet Option
- Proprietary IP Phone



### **SPARSH VP248SE**Feature-Rich IP Phone

- 2 Line Adjustable LCD with Backlit
- 16 DSS/BLF Keys
- 12 Touch Sense Features Keys
- P