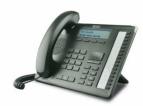

### **SPARSH VP510E**Premium IP Phone

- 240\*64 Pixels Graphical LCD with Backlit
- 16 DSS/BLF Keys
- 4 Context Sensitive Keys
- \*32 Keys Expansion Module (DSS532)
- Power over Ethernet (POE)
- Proprietary IP Phone