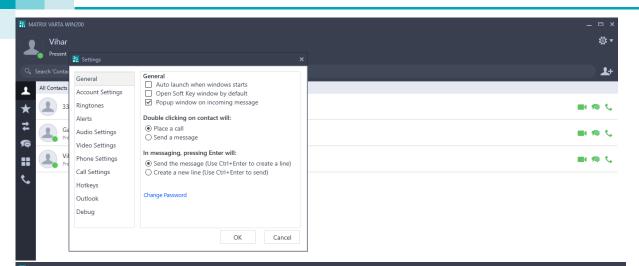

### UC Client – VARTA WIN200

Bring Your Own Device (BYOD)

#### UC Client – VARTA WIN200

Video Calling

- Live Call Status with Name
- User can Define Keys