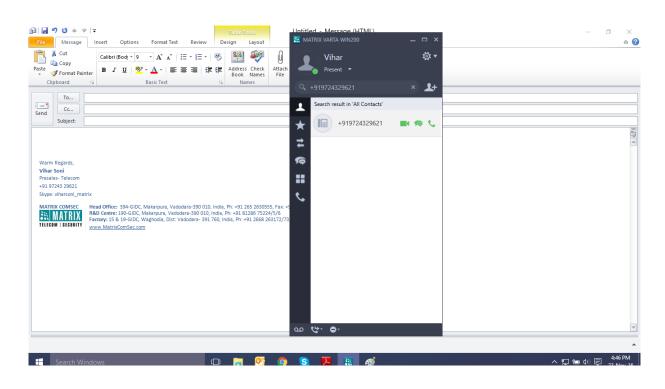

### UC Client – VARTA WIN200

Bring Your Own Device (BYOD)

#### UC Client – VARTA WIN200

Video Calling

- Live Call Status with Name
- User can Define Keys