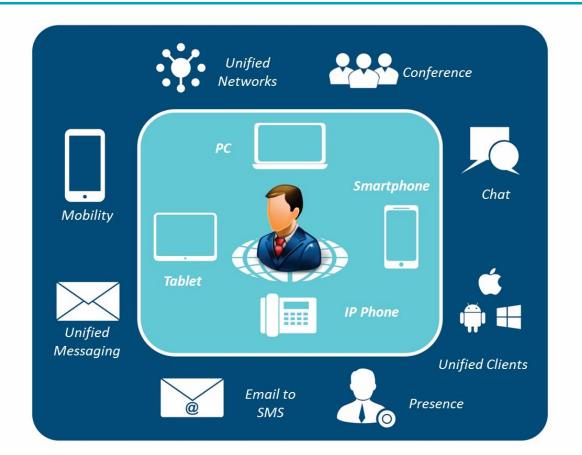

### **UC Clients**

- VARTA WIN200 UC Client for Windows PC
- VARTA ADR100 UC Client for Android Smartphones/Tablets
- VARTA AMP100 UC Client for iPhone Smartphones/Tablets

### UC Client – VARTA WIN200

Bring Your Own Device (BYOD)

#### UC Client – VARTA WIN200

Video Calling

- Live Call Status with Name
- User can Define Keys

#### UC Client – VARTA WIN200

Contact Grouping

Pop-up Notification

Call from Outlook

Call from Outlook

 Presence status from Outlook

 Presence status from Outlook

 Click to call\_Highlight number and press F9

 Hot keys and outlook option in settings

Hot keys

IM from Outlook

IM from Outlook

• Calendar Integration

### UC Client – VARTA ADR100/AMP100