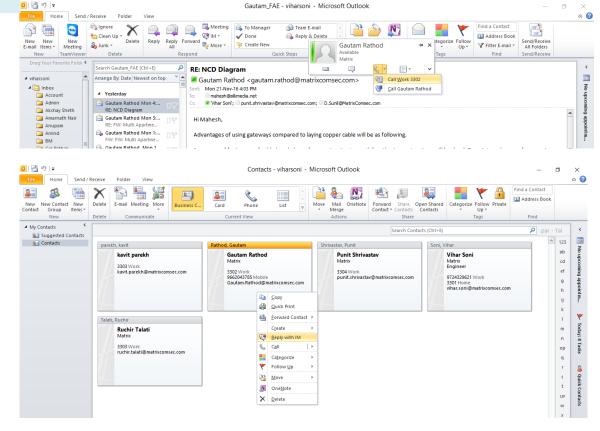

#### UC Client – VARTA WIN200

Contact Grouping

Pop-up Notification

Call from Outlook

Call from Outlook

 Presence status from Outlook

 Presence status from Outlook

 Click to call\_Highlight number and press F9

 Hot keys and outlook option in settings

Hot keys

IM from Outlook

IM from Outlook

• Calendar Integration