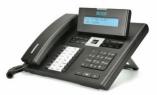

#### **User Terminals**

- 4.3" Color Touch Screen Display
- 12 DSS/BLF Keys
- On-screen BLF Monitoring (18 Contacts)
- 6 Fixed Function Keys
- · Presence Indication
- Power over Ethernet (POE)
- Proprietary IP Phone