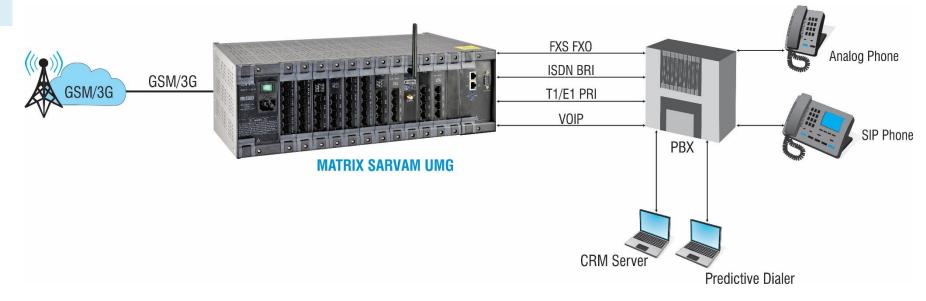

### Data-Voice-Messaging Convergence

### Single Box Solution

for Voice, Data, Wireless, Internet, Mobility, Messaging and Security Needs

- Eliminate the need to Deal with Multiple Vendors
- Consolidate Voice, Data and IT Infrastructure
- Secure Branch Office Connectivity with IP

### Data-Voice-Messaging Convergence

| Single Box Solution for Integrated Voice, Data, Wireless and Internet Services |                                 |                                           |                                                                                 |                                                                |
|--------------------------------------------------------------------------------|---------------------------------|-------------------------------------------|---------------------------------------------------------------------------------|----------------------------------------------------------------|
| Full Featured IP-PBX                                                           | Multi-Site IP Telephony         | Smartphone<br>Mobility                    | Messaging                                                                       | Data & Security                                                |
| • Up to 24 Users                                                               | Reduce Telecom Costs  for Daily | Specialized Mobile     Softphone App. for | Voice Mail                                                                      | Integrated Data Router                                         |
| • Ideal for Stand-alone                                                        | for Daily<br>Communications     | Softphone App. for<br>Android/iPhone      | Auto-Attendants                                                                 | Wi-Fi Access Point                                             |
| and Multi-site<br>Deployments                                                  | Bypass PSTN Toll                | Take Office Extension                     | Music-on-Hold                                                                   | 8 Port LAN Switch                                              |
| • Built-in POTS (CO),<br>GSM/3G and VoIP (SIP)                                 | Charges  • 3-Digit Dialing      | Wherever you Go  • Advance Call           | <ul><li>Computer Telephony<br/>Integration (CTI)</li><li>Email to SMS</li></ul> | <ul><li>SSL (Open) VPN</li><li>IPsec VPN, PPTP, L2TP</li></ul> |
|                                                                                |                                 |                                           |                                                                                 |                                                                |
| Advance Call                                                                   | Conference, Forward             | Presence, IM, Video                       | Bulk SMS                                                                        | <ul> <li>Access Control</li> </ul>                             |
| Management                                                                     | Features Support                | Calling, BLF, Voice Mail, Conferencing    | Conversation Recording                                                          |                                                                |