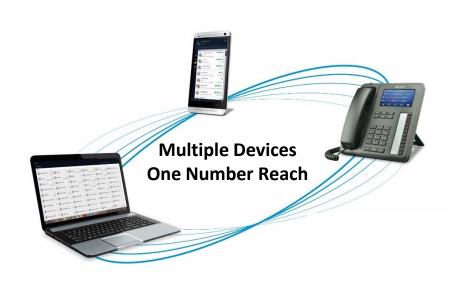

# MATRIX TELECOM SOLUTIONS AT-A-GLANCE

#### **Matrix Telecom Products**





- Unified Communication Server
- IP-PBXs
- UC Client for Windows PC, Android and IOS Smartphones (VARTA)
- Range of User Terminals
- Office-in-a-Box
- High Density Scalable Universal Media Gateways
- Fixed VOIP and GSM Gateways

### **Matrix Telecom Solutions**





### **Unified Communications**





### **Multi-Location Communications**





### **Mobility Solution**







### **UC Clients**





- VARTA WIN200 UC Client for Windows PC
- VARTA ADR100 UC Client for Android Smartphones/Tablets
- VARTA AMP100 UC Client for iPhone Smartphones/Tablets

### UC Client – VARTA WIN200





Bring Your Own Device (BYOD)

#### UC Client – VARTA WIN200





Video Calling

- Live Call Status with Name
- User can Define Keys



#### UC Client – VARTA WIN200





Contact Grouping

Pop-up Notification







Call from Outlook

Call from Outlook





 Presence status from Outlook

 Presence status from Outlook





 Click to call\_Highlight number and press F9





 Hot keys and outlook option in settings



Hot keys





IM from Outlook



IM from Outlook





• Calendar Integration

### UC Client – VARTA ADR100/AMP100







### Matrix Product Range





UC Server • IP-PB