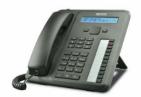

### **SPARSH VP310E** *Executive IP Phone*

- 2 Line LCD with Backlit
- 12 DSS/BLF Keys
- 9 Fixed Function Keys
- Power over Ethernet Option
- Proprietary IP Phone