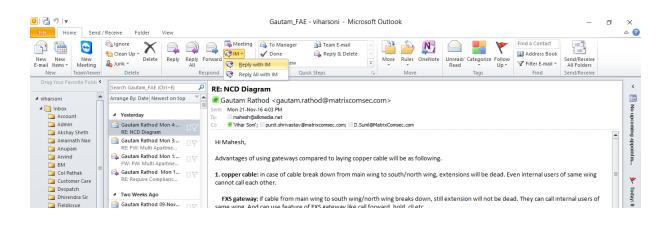

#### UC Client – VARTA WIN200

Contact Grouping

Pop-up Notification

Call from Outlook

Call from Outlook

 Presence status from Outlook

 Presence status from Outlook

 Click to call\_Highlight number and press F9

 Hot keys and outlook option in settings

Hot keys

IM from Outlook

IM from Outlook

• Calendar Integration