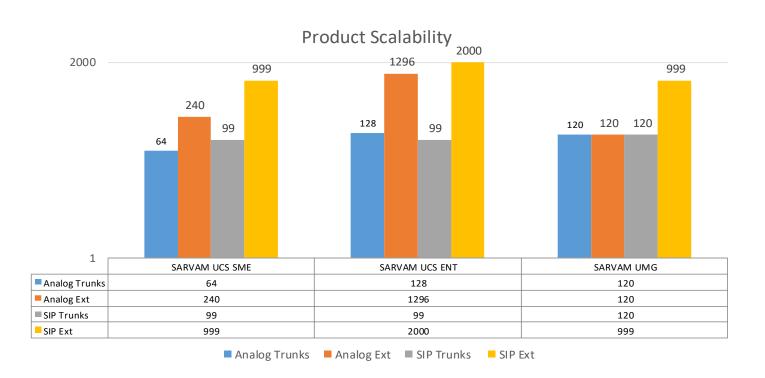

hone Smartphones/Tablets

### UC Client – VARTA WIN200





Bring Your Own Device (BYOD)

#### UC Client – VARTA WIN200





Video Calling

- Live Call Status with Name
- User can Define Keys



#### UC Client – VARTA WIN200





Contact Grouping

Pop-up Notification







Call from Outlook

Call from Outlook





 Presence status from Outlook

 Presence status from Outlook





 Click to call\_Highlight number and press F9





 Hot keys and outlook option in settings



Hot keys





IM from Outlook



IM from Outlook





• Calendar Integration

### UC Client – VARTA ADR100/AMP100







### Matrix Product Range





UC Server • IP-PBXs • Convergence • User Terminals • Fixed/Scalable VOIP and GSM Gateways

### Scalability – IP-PBXs







### Scalability – SARVAM UCS and SARVAM UMG





#### **User Terminals**







- 4.3" Color Touch Screen Display
- 12 DSS/BLF Keys
- On-screen BLF Monitoring (18 Contacts)
- 6 Fixed Function Keys
- · Presence Indication
- Power over Ethernet (POE)
- Proprietary IP Phone



### **SPARSH VP510E**Premium IP Phone

- 240\*64 Pixels Graphical LCD with Backlit
- 16 DSS/BLF Keys
- 4 Context Sensitive Keys
- \*32 Keys Expansion Module (DSS532)
- Power over Ethernet (POE)
- Proprietary IP Phone



### **SPARSH VP310E** *Executive IP Phone*

- 2 Line LCD with Backlit
- 12 DSS/BLF Keys
- 9 Fixed Function Keys
- Power over Ethernet Option
- Proprietary IP Phone



### **SPARSH VP248SE**Feature-Rich IP Phone

- 2 Line Adjustable LCD with Backlit
- 16 DSS/BLF Keys
- 12 Touch Sense Features Keys
- Power over Ethernet Option
- Open SIP Phone



### S