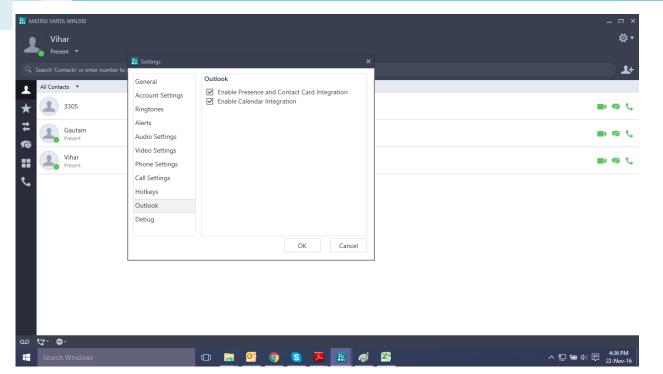

 Hot keys and outlook option in settings

Hot keys

IM from Outlook

IM from Outlook

• Calendar Integration