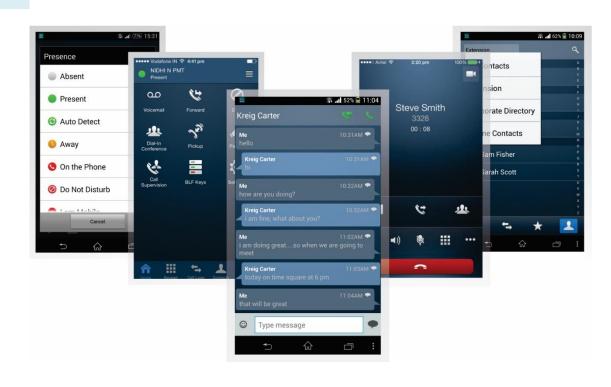

mmunications**





### **Mobility Solution**







### **UC Clients**





- VARTA WIN200 UC Client for Windows PC
- VARTA ADR100 UC Client for Android Smartphones/Tablets
- VARTA AMP100 UC Client for iPhone Smartphones/Tablets

### UC Client – VARTA WIN200





Bring Your Own Device (BYOD)

#### UC Client – VARTA WIN200





Video Calling

- Live Call Status with Name
- User can Define Keys



#### UC Client – VARTA WIN200





Contact Grouping

Pop-up Notification







Call from Outlook

Call from Outlook





 Presence status from Outlook

 Presence status from Outlook





 Click to call\_Highlight number and press F9





 Hot keys and outlook option in settings



Hot keys





IM from Outlook



IM from Outlook





• Calendar Integration

### UC Client – VARTA ADR100/AMP100







### Matrix Product Range





UC Server • IP-PBXs • Convergence • User Terminals • Fixed/Scalable VOIP and GSM Gateways

### Scalability – IP-PBXs







### Scalability – SARVAM UCS and SARVAM UMG





#### **User Terminals**







- 4.3" Color Touch Screen Display
- 12 DSS/BLF Keys
- On-screen BLF Monitoring (18 Contacts)
- 6 Fixed Function Keys
- · Presence Indication
- Power over Ethernet (POE)
- Proprietary IP Phone



### **SPARSH VP510E**Premium IP Phone

- 240\*64 Pixels Graphical LCD with Backlit
- 16 DSS/BLF Keys
- 4 Context Sensitive Keys
- \*32 Keys Expansion Module (DSS532)
- Power over Ethernet (POE)
- Proprietary IP Phone



### **SPARSH VP310E** *Executive IP Phone*

- 2 Line LCD with Backlit
- 12 DSS/BLF Keys
- 9 Fixed Function Keys
- Power over Ethernet Option
- Prop