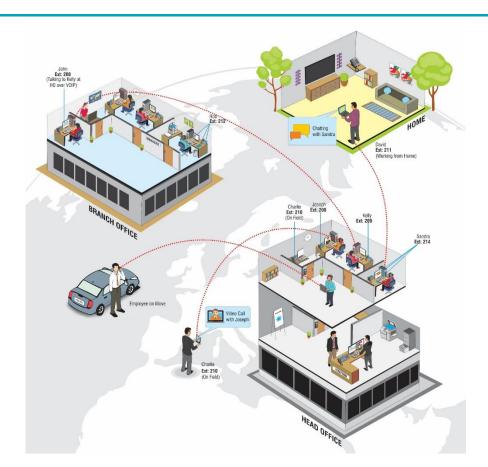

# MATRIX TELECOM SOLUTIONS AT-A-GLANCE

#### **Matrix Telecom Products**





- Unified Communication Server
- IP-PBXs
- UC Client for Windows PC, Android and IOS Smartphones (VARTA)
- Range of User Terminals
- Office-in-a-Box
- High Density Scalable Universal Media Gateways
- Fixed VOIP and GSM Gateways

### **Matrix Telecom Solutions**





### **Unified Communications**





### **Multi-Location Communications**





### **Mobility Solution**







### **UC Clients**





- VARTA WIN200 UC Client for Windows PC
- VARTA ADR100 UC Client for Android Smartphones/Tablets
- VARTA AMP100 UC Client for iPhone Smartphones/Tablets

### UC Client – VARTA WIN200





Bring Your Own Device (BYOD)

#### UC Client – VARTA WIN200





Video Calling

- Live Call Status with Name
- User can Define Keys



#### UC Client – VARTA WIN200





Contact Grouping

Pop-up Notification







Call from Outlook

Call from Outlook





 Presence status from Outlook

 Presence status from Outlook





 Click to call\_Highlight number and press F9





 Hot keys and outlook option in settings



Hot keys





IM from Outlook



IM from Outlook





• Calendar Integration

### UC Client – VARTA ADR100/AMP100







### Matrix Pro