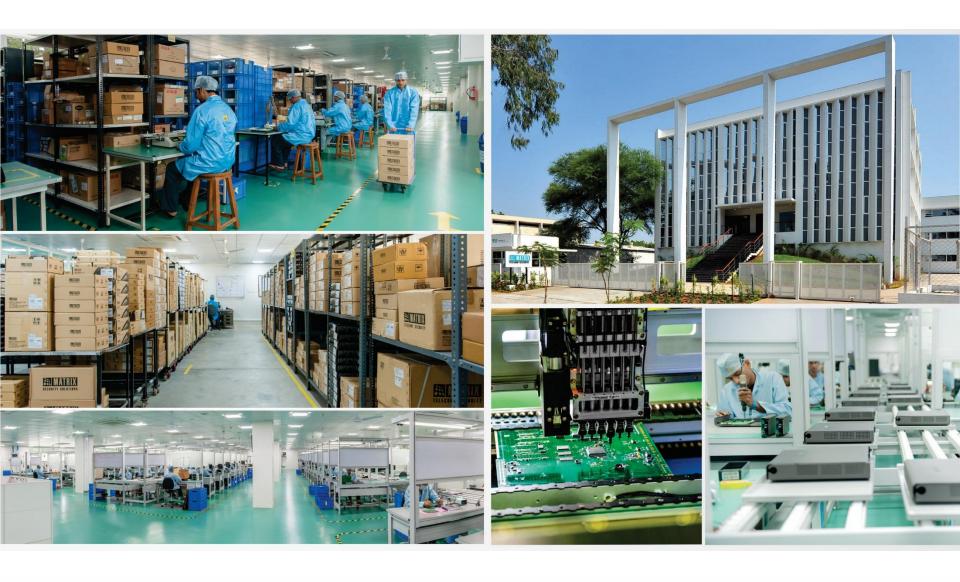

## Matrix **R&D Center**

77,000 Sq.Ft of R&D Technology Center Housing 200+ R&D Engineers More than 40% of total Manpower dedicated to R&D of Cutting-edge solutions. Conferred upon with 10+ Renowned Awards For World-class R&D

World-class Technology Infrastructure Platform, Solution Experience Center and Processes

Matrix **Manufacturing Unit** 

# Matrix **Manufacturing Unit**

73,000 Sq.Ft Worldclass manufacturing facility. More than 100 Production Workstations.

World-class Quality systems and Processes.

Manufacturing Products
with International
Quality Standard
Certifications: CE, FCC,
RoHS