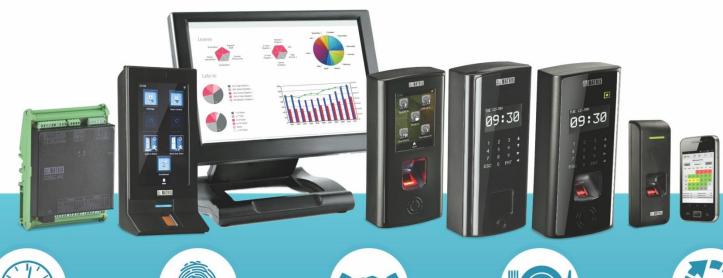

# Matrix **People Mobility Solutions**

Right People, in Right Place at Right Time.

Matrix COSEC is an adaptive, modular, scalable and function-rich Access Control, Time-Attendance and People Mobility Management solution designed for modern organizations.

# Matrix People Mobility Solution

**Time-Attendance** 

**Access Control** 

**Visitor Management** 

**Cafeteria Management** 

**Job Processing & Costing** 

**Employee Self Service** 

**Roster Management** 

Vehicle Access Management

Contract Workers Management

**Field Visit Management** 