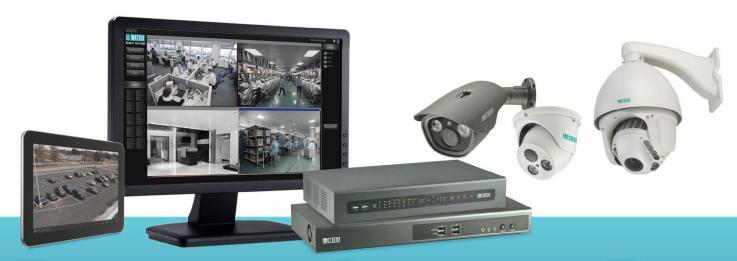

# Matrix IP Video Surveillance Solution

**3-Dimensional Security:** Proficient, Persistent, Preventive

Matrix SATATYA is a family of flexible, modular and scalable video surveillance solutions specifically designed for enterprises on four pillars of visibility, control, intelligence and integration.

## Matrix IP Video Surveillance Solution

**Video Management Software** 

**Network Video Recorder** 

**IP Cameras** 