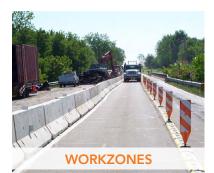

# **DURA-CURB** APPLICATIONS

## DURA-CURB

SEVERE-USE RAISED SEPARATOR SYSTEM

Dura-Curb can be used in a variety of applications to safely guide motorists and deter crossing over lane lines.

RAILROAD CROSSINGS