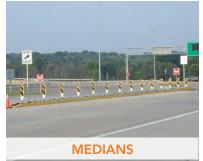

# **DURA-CURB** APPLICATIONS

## DURA-CURB

SEVERE-USE RAISED SEPARATOR SYSTEM

Dura-Curb can be used in a variety of applications to safely guide motorists and deter crossing over lane lines.

RAILROAD CROSSINGS