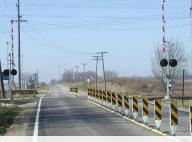

# **DURA-CURB** APPLICATIONS

## DURA-CURB

SEVERE-USE RAISED SEPARATOR SYSTEM

Dura-Curb can be used in a variety of applications to safely guide motorists and deter crossing over lane lines.

RAILROAD CROSSINGS