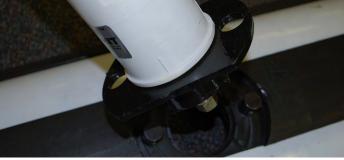

#### QUICK-RELEASE BASE SYSTEM FOR DELINEATOR POSTS

A wide range of delineators can be added in seconds using Dura-Curb's Quick Release Base System that is built into the modules. The delineators are designed to return to their original position after impacts – and withstand repeated impacts without requiring replacement.

### WHY CHOOSE DURA-CURB?

- » SEVERE USE DESIGN Dura-Curb is the most durable and resilient raised separator system that is designed to withstand repeated impacts. Other raised separator systems are made out of rigid plastic that breaks upon impact.
- » LOW MAINTENANCE Dura-Curb's highly durable design dramatically reduces maintenance time and costs for replacing curb sections and delineators.
- » SUPERIOR CHANNELIZATION Dura-Curb guides motorists and deters them from crossing over lane lines.
- » SUPERIOR VISIBILITY Dura-Curb features built-in color Vision Strips, optional reflective arches and sheeting to guide motorists in all conditions.
- » QUICK RELEASE BASE SYSTEM Makes replacing delineator posts fast and easy.
- » MODULAR DESIGN Dura-Curb is modular and can be installed at any site, positioned around obstructions and even used on curves.