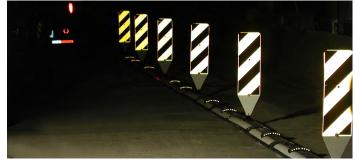

### SUPERIOR VISIBILITY

The Dura-Curb features built-in color Vision Strips that are integrated into the curb modules. These strips form a continuous visual line for motorists to follow. Optional reflective arches enable the motorist to see the shape of the curb at night or in poor weather conditions. Hazard markers and delineators are also equipped with reflective sheeting for superior visibility.

### WHY CHOOSE DURA-CURB?

- » SEVERE USE DESIGN Dura-Curb is the most durable and resilient raised separator system that is designed to withstand repeated impacts. Other raised separator systems are made out of rigid plastic that breaks upon impact.
- » LOW MAINTENANCE Dura-Curb's highly durable design dramatically reduces maintenance time and costs for replacing curb sections and delineators.
- » SUPERIOR CHANNELIZATION Dura-Curb guides motorists and deters them from crossing over lane lines.
- » SUPERIOR VISIBILITY Dura-Curb features built-in color Vision Strips, optional reflective arches and sheeting to guide motorists in all conditions.
- » QUICK RELEASE BASE SYSTEM Makes replacing delineator posts fast and easy.
- » MODULAR DESIGN Dura-Curb is modular and can be installed at any site, positioned around obstructions and even used on curves.