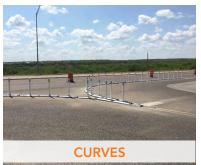

# **DURA-CURB** APPLICATIONS

## DURA-CURB

SEVERE-USE RAISED SEPARATOR SYSTEM

Dura-Curb can be used in a variety of applications to safely guide motorists and deter crossing over lane lines.

RAILROAD CROSSINGS

### WHY CHOOSE DURA-CURB?

- » SEVERE USE DESIGN Dura-Curb is the most durable and resilient raised separator system that is designed to withstand repeated impacts. Other raised separator systems are made out of rigid plastic that breaks upon impact.
- » LOW MAINTENANCE Dura-Curb's highly durable design dramatically reduces maintenance time and costs for replacing curb sections and delineators.
- » SUPERIOR CHANNELIZATION Dura-Curb guides motorists and deters them from crossing over lane lines.
- » SUPERIOR VISIBILITY Dura-Curb features built-in color Vision Strips, optional reflective arches and sheeting to guide motorists in all conditions.
- » QUICK RELEASE BASE SYSTEM Makes replacing delineator posts fast and easy.
- » MODULAR DESIGN Dura-Curb is modular and can be installed at any site, positioned around obstructions and even used on curves.