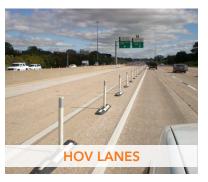

# **DURA-CURB** APPLICATIONS

## DURA-CURB

SEVERE-USE RAISED SEPARATOR SYSTEM

Dura-Curb can be used in a variety of applications to safely guide motorists and deter crossing over lane lines.

RAILROAD CROSSINGS