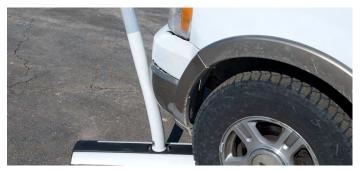

#### LOW MAINTENANCE – WITHSTANDS REPEATED IMPACTS

The Dura-Curb modules are constructed of resilient HMW/HDPE plastic. This extremely durable material provides superior UV resistance and is unaffected by road salts and oils common to the roadway environment. When impacted, the Dura-Curb sections are resilient and return to their original shape. Dura-Curb is designed for severe use and can withstand repeated impacts. Dura-Curb's delineator posts are also extremely durable and withstand repeated impacts. You will save time and money with every impact compared to brittle plastic systems that break and need constant replacement!

### WHY CHOOSE DURA-CURB?

- » SEVERE USE DESIGN Dura-Curb is the most durable and resilient raised separator system that is designed to withstand repeated impacts. Other raised separator systems are made out of rigid plastic that breaks upon impact.
- » LOW MAINTENANCE Dura-Curb's highly durable design dramatically reduces maintenance time and costs for replacing curb sections and delineators.
- » SUPERIOR CHANNELIZATION Dura-Curb guides motorists and deters them from crossing over lane lines.
- » SUPERIOR VISIBILITY Dura-Curb features built-in color Vision Strips, optional reflective arches and sheeting to guide motorists in all conditions.
- » QUICK RELEASE BASE SYSTEM Makes replacing delineator posts fast and easy.
- » MODULAR DESIGN Dura-Curb is modular and can be installed at any site, positioned around obstructions and even used on curves.