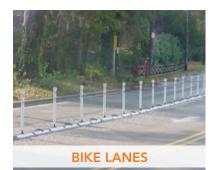

# **DURA-CURB** APPLICATIONS

## DURA-CURB

SEVERE-USE RAISED SEPARATOR SYSTEM

Dura-Curb can be used in a variety of applications to safely guide motorists and deter crossing over lane lines.

RAILROAD CROSSINGS