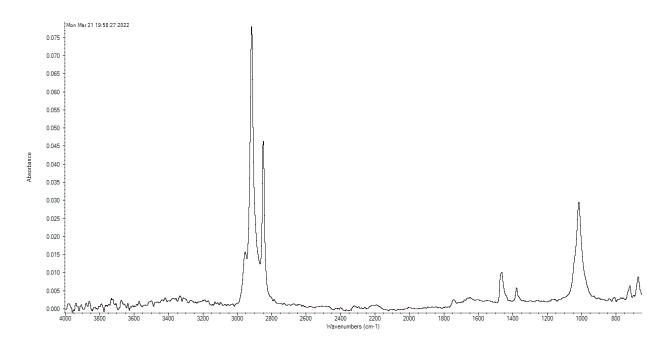

## Spectrum Results





## Multi-Component Search Results



|   | Match | Title                           | Cumula<br>tive | Compo<br>site% | Folder                                                       | Index |
|---|-------|---------------------------------|----------------|----------------|--------------------------------------------------------------|-------|
| 1 | 93.44 | Polyethylene, high<br>density   | 86.18          | 48.73          | HR Specta Polymers<br>and Plasticizers by<br>ATR - corrected | 49    |
|   |       | Ethylene/propylene<br>copolymer | 90.00          | 23.74          | HR Specta Polymers<br>and Plasticizers by<br>ATR - corrected | 11    |
|   |       | Talc                            | 93.44          | 27.52          | Georgia State<br>Forensic Drugs                              | 10