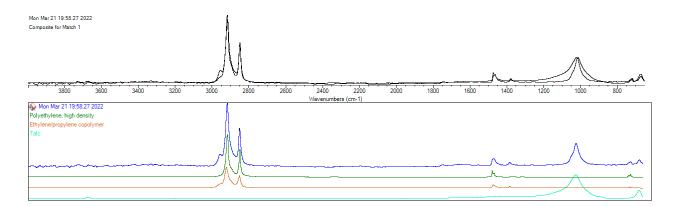

## Multi-Component Search Results

|   | Match | Title                           | Cumula<br>tive | Compo<br>site% | Folder                                                       | Index |
|---|-------|---------------------------------|----------------|----------------|--------------------------------------------------------------|-------|
| 1 | 93.44 | Polyethylene, high<br>density   | 86.18          | 48.73          | HR Specta Polymers<br>and Plasticizers by<br>ATR - corrected | 49    |
|   |       | Ethylene/propylene<br>copolymer | 90.00          | 23.74          | HR Specta Polymers<br>and Plasticizers by<br>ATR - corrected | 11    |
|   |       | Talc                            | 93.44          | 27.52          | Georgia State<br>Forensic Drugs                              | 1038  |