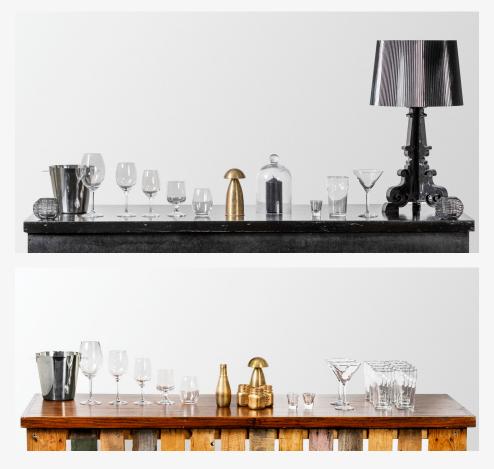

### **Glassware and Decor**

Glassware and décor are the final touches to any event, however no less important. We have a range of glasses, vases, dishes, trays, placemats, ice buckets, salt & pepper shakers, and candleholders available for hire. Enquire today or mix and match from the range below.

### Glassware

Mix and match from our range of glassware for hire below.

If you have something in mind and don't see it here? Contact us to see if we can find it for you.

**Contact Us** 0466 050 171 info@blueventproductions.com