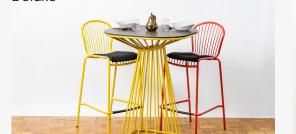

Deluxe Tables: 0.80m (D) x 1.05m (H) (available in Red, White or Black) Deluxe Stools: 0.50m (W) x 1.07m (H) x 0.58 (D)