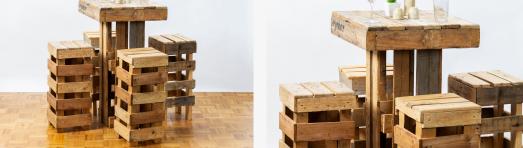

### **Timber Yard**

The "Timberyard" range is a rustic timber look setting bringing added texture and style to your event whether indoors or out.

Tables: 0.60m (W) x 1.07m (H) x 0.60m (D) Stools: 0.32m (W) x 0.75m (H) x 0.32m (D)

#### Timber Yard Bar

The "Timber Yard Bar" is a compact rustic style bar suitable for any occasion indoors or out. Whether paired with the "Timber Yard" cocktail setting, our range of glassware & decor or stand-alone, this bar is a great way to introduce style and texture to any space.