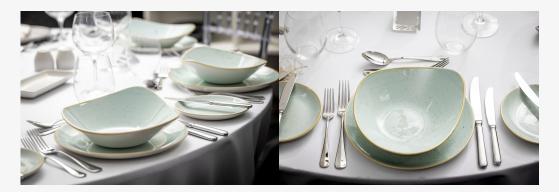

#### **Mint & Silver**

A sophisticated soft pastel setting offering large and small plates with matching bowls. Pair with table linen, glasses and cutlery of your choice.