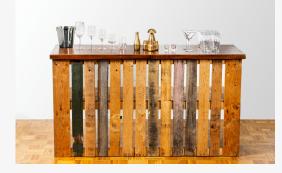

#### Timber Yard Bar

The "Timber Yard Bar" is a compact rustic style bar suitable for any occasion indoors or out. Whether paired with the "Timber Yard" cocktail setting, our range of glassware & decor or stand-alone, this bar is a great way to introduce style and texture to any space.

1.65m (W) x 1.23m (H) x 0.60m (D)