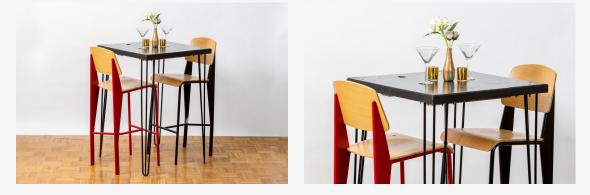

### Urban

"Urban" is a larger square range of cocktail tables and stools. pair it with matching black stools for a simplified look, red for that pop of colour, or a mix of both for an eclectic look.

Tables:  $0.70m(W) \times 1.05m(H) \times 0.70m(D)$ Stools 0.42m (W) x 0.99m (H) 0.52m(D)