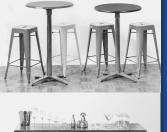

### Urban

"Urban" is a larger square range of cocktail tables and stools. pair it with matching black stools for a simplified look, red for that pop of colour, or a mix of both for an eclectic look.

Tables:  $0.70m(W) \times 1.05m(H) \times 0.70m(D)$ Stools 0.42m (W) x 0.99m (H) 0.52m(D)

### **Colour Pop**

"Colour Pop" is a metal range of colorful furniture appropriate for indoors or out that will make your space pop.

Tables: 1.10m (H) x 0.70m (D) Stools: 0.41m (W) x 0.66m (H) x 0.41m (D) Chairs: 0.44m (W) x 0.85m (H) x 0.52m (D)