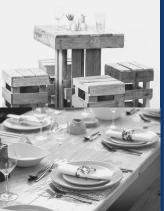

### **Timber Yard**

The "Timberyard" range is a rustic timber look setting bringing added texture and style to your event whether indoors or out.

Tables: 0.60m (W) x 1.07m (H) x 0.60m (D) Stools: 0.32m (W) x 0.75m (H) x 0.32m (D)

#### Timber Yard Bar

The "Timber Yard Bar" is a compact rustic style bar suitable for any occasion indoors or out. Whether paired with the "Timber Yard" cocktail setting, our range of glassware & decor or stand-alone, this bar is a great way to introduce style and texture to any space.