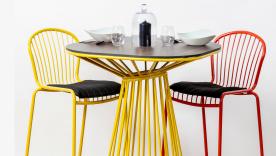

Deluxe Tables: 0.80m (D) x 1.05m (H) (available in Red, White or Black) Deluxe Stools: 0.50m (W) x 1.07m (H) x 0.58 (D)