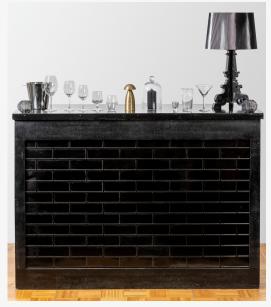

### **Urban Black Bar**

The "Urban Black Bar" is a compact sleek style bar suitable for any occasion indoors or out. Whether paired with the "Urban" cocktail setting, our range of glassware & decor or stand-alone, this bar is a great way to introduce style and functionality to any space.

1.65m (W) x 1.20m (H) x 0.60m (D) (available in White and Gold)