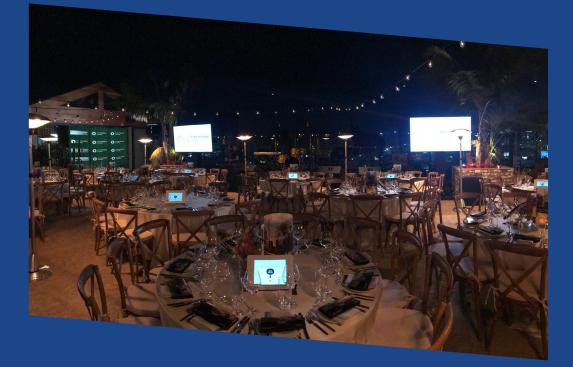

### Sand & Blu

A rustic yet sophisticated and versatile setting that can be dressed up or down. Whether dressed or naked with chargers or placemats this setting is sure to turn heads.

Everything pictured is available for hire. If you have something in mind and don't see it here? Contact us to see if we can find it for you.