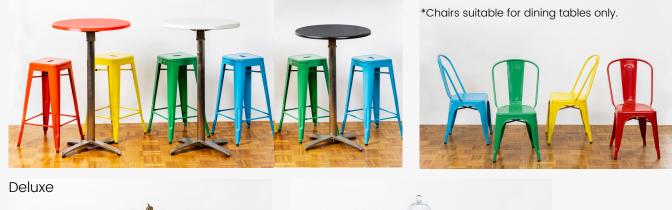

### **Colour Pop**

"Colour Pop" is a metal range of colorful furniture appropriate for indoors or out that will make your space pop.

Tables: 1.10m (H) x 0.70m (D) Stools: 0.41m (W) x 0.66m (H) x 0.41m (D) Chairs: 0.44m (W) x 0.85m (H) x 0.52m (D)

Deluxe Tables: 0.80m (D) x 1.05m (H) (available in Red, White or Black) Deluxe Stools: 0.50m (W) x 1.07m (H) x 0.58 (D)