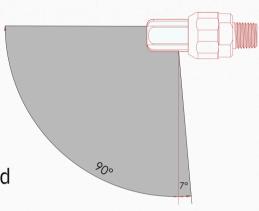

## **SPRAY PATTERN**

Nozzle provides a 90° outward spray pattern with 7° of kickback under the nozzle (97° total) to provide full coverage in multiple nozzle configurations.

Nozzles are designed for left-hand or right-hand applications