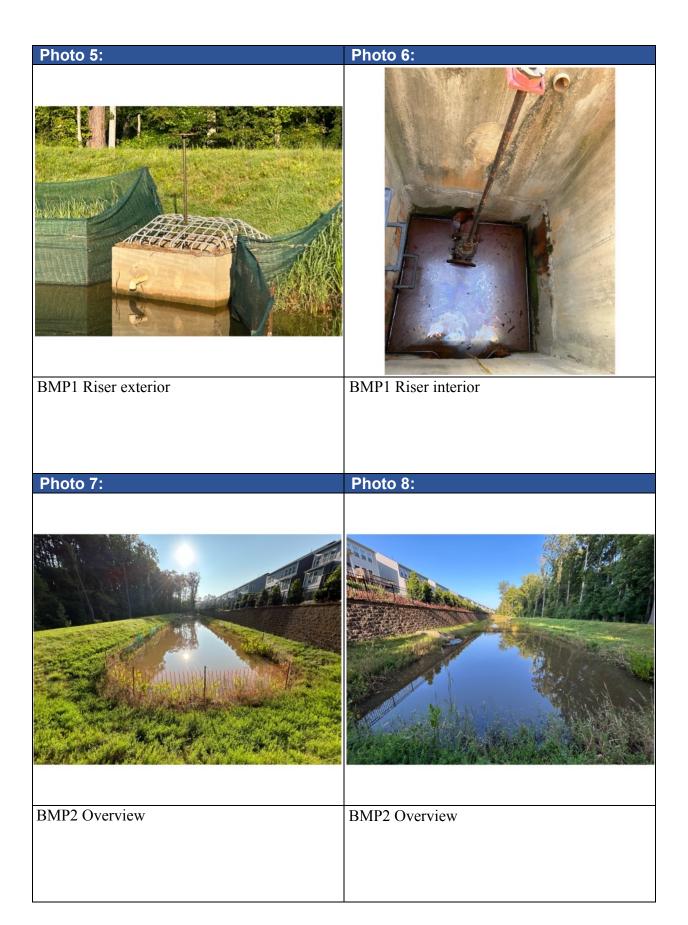

| General Inspection:                                                     |     | Comment:                        |
|-------------------------------------------------------------------------|-----|---------------------------------|
| Was any trash found in or around the devices?                           | Yes | Removed all trash               |
| Were the Inlets & Outlets clear of all debris and functioning properly? | No  | Removed accumulated sediment    |
| Was the Rip Rap clear of any unwanted vegetation?                       | No  | Controlled w/approved herbicide |
| Was the required beneficial vegetation healthy and flourishing?         | Yes |                                 |
| Was any Beaver/Muskrat activity observed?                               | No  |                                 |
| Was the water at the proper elevation?                                  | No  | See additional notes            |
| Were the devices draining properly?                                     | Yes |                                 |
| Was the Riser/Trash Rack clear of trash and debris?                     | Yes |                                 |
| Was any erosion observed during the visit?                              | Yes | Bare area                       |

| Optional Services:                                                                                                                                                                                                                                                                                                                                                                                                                                                                                                                                                                                  |             | Comment:                                                             |
|-----------------------------------------------------------------------------------------------------------------------------------------------------------------------------------------------------------------------------------------------------------------------------------------------------------------------------------------------------------------------------------------------------------------------------------------------------------------------------------------------------------------------------------------------------------------------------------------------------|-------------|----------------------------------------------------------------------|
| Were Mowing services                                                                                                                                                                                                                                                                                                                                                                                                                                                                                                                                                                                | NI          |                                                                      |
| completed?                                                                                                                                                                                                                                                                                                                                                                                                                                                                                                                                                                                          | No          |                                                                      |
| Was the Rip Rap in the                                                                                                                                                                                                                                                                                                                                                                                                                                                                                                                                                                              | **          |                                                                      |
| correct position?                                                                                                                                                                                                                                                                                                                                                                                                                                                                                                                                                                                   | Yes         |                                                                      |
| Were overseeding services                                                                                                                                                                                                                                                                                                                                                                                                                                                                                                                                                                           | NI.         |                                                                      |
| preformed this visit?                                                                                                                                                                                                                                                                                                                                                                                                                                                                                                                                                                               | No          |                                                                      |
| Was the Drain Valve                                                                                                                                                                                                                                                                                                                                                                                                                                                                                                                                                                                 | <b>3.</b> 7 |                                                                      |
| exercised?                                                                                                                                                                                                                                                                                                                                                                                                                                                                                                                                                                                          | No          |                                                                      |
| Was the Fountain/Aerator                                                                                                                                                                                                                                                                                                                                                                                                                                                                                                                                                                            | 37/4        |                                                                      |
| functioning properly?                                                                                                                                                                                                                                                                                                                                                                                                                                                                                                                                                                               | N/A         |                                                                      |
| Wildlife Observations                                                                                                                                                                                                                                                                                                                                                                                                                                                                                                                                                                               |             |                                                                      |
| Healthy for Aquatic Environment:                                                                                                                                                                                                                                                                                                                                                                                                                                                                                                                                                                    |             | Unhealthy for Aquatic Environment (Removal/Remediation Recommended): |
| ☐ Bass ☐ Bluegill                                                                                                                                                                                                                                                                                                                                                                                                                                                                                                                                                                                   | l/Sunfish   | Geese                                                                |
| _                                                                                                                                                                                                                                                                                                                                                                                                                                                                                                                                                                                                   | /s/Gambusia | ☐ Excessive Turtles                                                  |
| <u> </u>                                                                                                                                                                                                                                                                                                                                                                                                                                                                                                                                                                                            | Snakes      |                                                                      |
| -                                                                                                                                                                                                                                                                                                                                                                                                                                                                                                                                                                                                   |             |                                                                      |
| Repairs?                                                                                                                                                                                                                                                                                                                                                                                                                                                                                                                                                                                            |             | Comment:                                                             |
| Are repairs required? Yes                                                                                                                                                                                                                                                                                                                                                                                                                                                                                                                                                                           | Ba          | re area                                                              |
| Overall Condition of Devices:                                                                                                                                                                                                                                                                                                                                                                                                                                                                                                                                                                       |             |                                                                      |
| ☐ Excellent                                                                                                                                                                                                                                                                                                                                                                                                                                                                                                                                                                                         | ∃ Fair □    | Poor                                                                 |
| Additional Notes:  Each device was walked and all trash was removed.  Unwanted/invasive vegetation throughout each device was controlled with an approved herbicide.  The water level in BMP1 is slightly low, possible leak within riser.  There is a bare area along the top of the dam of BMP2, recommend repairs.  The outlet easement for BMP3 Is overgrown, mowing services recommended. Accumulated sediment in the outlet of BMP3 was removed.  All other components were functioning properly.  Please contact our office with any additional questions, concerns, or to schedule repairs. |             |                                                                      |
| Technician's Signature:                                                                                                                                                                                                                                                                                                                                                                                                                                                                                                                                                                             |             |                                                                      |
| Alle                                                                                                                                                                                                                                                                                                                                                                                                                                                                                                                                                                                                |             |                                                                      |