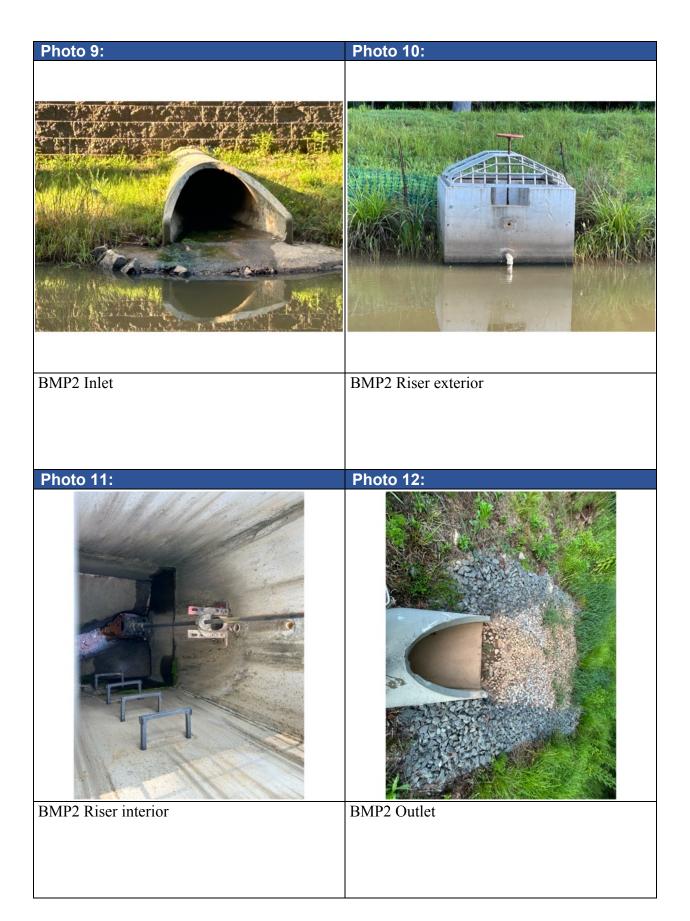

| General Inspection:                                                     |     | Comment:                        |
|-------------------------------------------------------------------------|-----|---------------------------------|
| Was any trash found in or around the devices?                           | Yes | Removed all trash               |
| Were the Inlets & Outlets clear of all debris and functioning properly? | No  | Removed accumulated sediment    |
| Was the Rip Rap clear of any unwanted vegetation?                       | No  | Controlled w/approved herbicide |
| Was the required beneficial vegetation healthy and flourishing?         | Yes |                                 |
| Was any Beaver/Muskrat activity observed?                               | No  |                                 |
| Was the water at the proper elevation?                                  | No  | See additional notes            |
| Were the devices draining properly?                                     | Yes |                                 |
| Was the Riser/Trash Rack clear of trash and debris?                     | Yes |                                 |
| Was any erosion observed during the visit?                              | Yes | Bare area                       |

| Optional Services:                                                                                                                                                                                                                                                                                                                                                                                                                                                                                                                                                                                  |             | Comment:                                                             |
|-----------------------------------------------------------------------------------------------------------------------------------------------------------------------------------------------------------------------------------------------------------------------------------------------------------------------------------------------------------------------------------------------------------------------------------------------------------------------------------------------------------------------------------------------------------------------------------------------------|-------------|----------------------------------------------------------------------|
| Were Mowing services                                                                                                                                                                                                                                                                                                                                                                                                                                                                                                                                                                                | NI          |                                                                      |
| completed?                                                                                                                                                                                                                                                                                                                                                                                                                                                                                                                                                                                          | No          |                                                                      |
| Was the Rip Rap in the                                                                                                                                                                                                                                                                                                                                                                                                                                                                                                                                                                              | **          |                                                                      |
| correct position?                                                                                                                                                                                                                                                                                                                                                                                                                                                                                                                                                                                   | Yes         |                                                                      |
| Were overseeding services                                                                                                                                                                                                                                                                                                                                                                                                                                                                                                                                                                           | NI.         |                                                                      |
| preformed this visit?                                                                                                                                                                                                                                                                                                                                                                                                                                                                                                                                                                               | No          |                                                                      |
| Was the Drain Valve                                                                                                                                                                                                                                                                                                                                                                                                                                                                                                                                                                                 | <b>3.</b> 7 |                                                                      |
| exercised?                                                                                                                                                                                                                                                                                                                                                                                                                                                                                                                                                                                          | No          |                                                                      |
| Was the Fountain/Aerator                                                                                                                                                                                                                                                                                                                                                                                                                                                                                                                                                                            | 37/4        |                                                                      |
| functioning properly?                                                                                                                                                                                                                                                                                                                                                                                                                                                                                                                                                                               | N/A         |                                                                      |
| Wildlife Observations                                                                                                                                                                                                                                                                                                                                                                                                                                                                                                                                                                               |             |                                                                      |
| Healthy for Aquatic Environment:                                                                                                                                                                                                                                                                                                                                                                                                                                                                                                                                                                    |             | Unhealthy for Aquatic Environment (Removal/Remediation Recommended): |
| ☐ Bass ☐ Bluegill                                                                                                                                                                                                                                                                                                                                                                                                                                                                                                                                                                                   | l/Sunfish   | Geese                                                                |
| _                                                                                                                                                                                                                                                                                                                                                                                                                                                                                                                                                                                                   | /s/Gambusia | ☐ Excessive Turtles                                                  |
| <u> </u>                                                                                                                                                                                                                                                                                                                                                                                                                                                                                                                                                                                            | Snakes      |                                                                      |
| -                                                                                                                                                                                                                                                                                                                                                                                                                                                                                                                                                                                                   |             |                                                                      |
| Repairs?                                                                                                                                                                                                                                                                                                                                                                                                                                                                                                                                                                                            |             | Comment:                                                             |
| Are repairs required? Yes                                                                                                                                                                                                                                                                                                                                                                                                                                                                                                                                                                           | Ba          | re area                                                              |
| Overall Condition of Devices:                                                                                                                                                                                                                                                                                                                                                                                                                                                                                                                                                                       |             |                                                                      |
| ☐ Excellent                                                                                                                                                                                                                                                                                                                                                                                                                                                                                                                                                                                         | ∃ Fair □    | Poor                                                                 |
| Additional Notes:  Each device was walked and all trash was removed.  Unwanted/invasive vegetation throughout each device was controlled with an approved herbicide.  The water level in BMP1 is slightly low, possible leak within riser.  There is a bare area along the top of the dam of BMP2, recommend repairs.  The outlet easement for BMP3 Is overgrown, mowing services recommended. Accumulated sediment in the outlet of BMP3 was removed.  All other components were functioning properly.  Please contact our office with any additional questions, concerns, or to schedule repairs. |             |                                                                      |
| Technician's Signature:                                                                                                                                                                                                                                                                                                                                                                                                                                                                                                                                                                             |             |                                                                      |
| Alle                                                                                                                                                                                                                                                                                                                                                                                                                                                                                                                                                                                                |             |                                                                      |