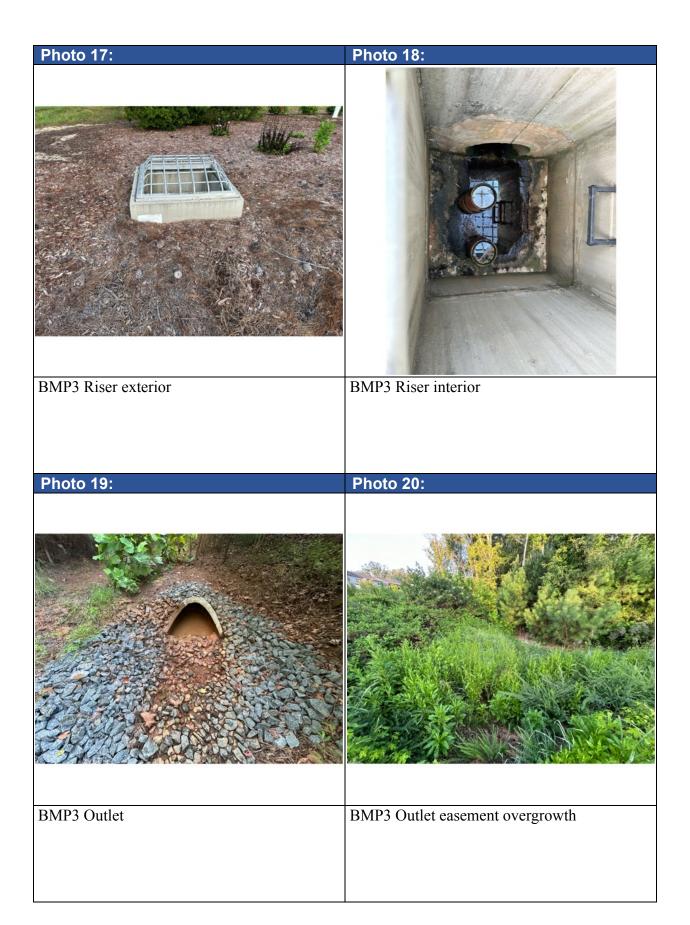

| General Inspection:                                                     |     | Comment:                        |
|-------------------------------------------------------------------------|-----|---------------------------------|
| Was any trash found in or around the devices?                           | Yes | Removed all trash               |
| Were the Inlets & Outlets clear of all debris and functioning properly? | No  | Removed accumulated sediment    |
| Was the Rip Rap clear of any unwanted vegetation?                       | No  | Controlled w/approved herbicide |
| Was the required beneficial vegetation healthy and flourishing?         | Yes |                                 |
| Was any Beaver/Muskrat activity observed?                               | No  |                                 |
| Was the water at the proper elevation?                                  | No  | See additional notes            |
| Were the devices draining properly?                                     | Yes |                                 |
| Was the Riser/Trash Rack clear of trash and debris?                     | Yes |                                 |
| Was any erosion observed during the visit?                              | Yes | Bare area                       |

| Optional Services:                                                                                                                                                                                                                                                                                                                                                                                                                                                                                                                                                                                  |             | Comment:                                                             |
|-----------------------------------------------------------------------------------------------------------------------------------------------------------------------------------------------------------------------------------------------------------------------------------------------------------------------------------------------------------------------------------------------------------------------------------------------------------------------------------------------------------------------------------------------------------------------------------------------------|-------------|----------------------------------------------------------------------|
| Were Mowing services                                                                                                                                                                                                                                                                                                                                                                                                                                                                                                                                                                                | NI          |                                                                      |
| completed?                                                                                                                                                                                                                                                                                                                                                                                                                                                                                                                                                                                          | No          |                                                                      |
| Was the Rip Rap in the                                                                                                                                                                                                                                                                                                                                                                                                                                                                                                                                                                              | **          |                                                                      |
| correct position?                                                                                                                                                                                                                                                                                                                                                                                                                                                                                                                                                                                   | Yes         |                                                                      |
| Were overseeding services                                                                                                                                                                                                                                                                                                                                                                                                                                                                                                                                                                           | NI.         |                                                                      |
| preformed this visit?                                                                                                                                                                                                                                                                                                                                                                                                                                                                                                                                                                               | No          |                                                                      |
| Was the Drain Valve                                                                                                                                                                                                                                                                                                                                                                                                                                                                                                                                                                                 | <b>3.</b> 7 |                                                                      |
| exercised?                                                                                                                                                                                                                                                                                                                                                                                                                                                                                                                                                                                          | No          |                                                                      |
| Was the Fountain/Aerator                                                                                                                                                                                                                                                                                                                                                                                                                                                                                                                                                                            | 37/4        |                                                                      |
| functioning properly?                                                                                                                                                                                                                                                                                                                                                                                                                                                                                                                                                                               | N/A         |                                                                      |
| Wildlife Observations                                                                                                                                                                                                                                                                                                                                                                                                                                                                                                                                                                               |             |                                                                      |
| Healthy for Aquatic Environment:                                                                                                                                                                                                                                                                                                                                                                                                                                                                                                                                                                    |             | Unhealthy for Aquatic Environment (Removal/Remediation Recommended): |
| ☐ Bass ☐ Bluegill                                                                                                                                                                                                                                                                                                                                                                                                                                                                                                                                                                                   | l/Sunfish   | Geese                                                                |
| _                                                                                                                                                                                                                                                                                                                                                                                                                                                                                                                                                                                                   | /s/Gambusia | ☐ Excessive Turtles                                                  |
| <u> </u>                                                                                                                                                                                                                                                                                                                                                                                                                                                                                                                                                                                            | Snakes      |                                                                      |
| -                                                                                                                                                                                                                                                                                                                                                                                                                                                                                                                                                                                                   |             |                                                                      |
| Repairs?                                                                                                                                                                                                                                                                                                                                                                                                                                                                                                                                                                                            |             | Comment:                                                             |
| Are repairs required? Yes                                                                                                                                                                                                                                                                                                                                                                                                                                                                                                                                                                           | Ba          | re area                                                              |
| Overall Condition of Devices:                                                                                                                                                                                                                                                                                                                                                                                                                                                                                                                                                                       |             |                                                                      |
| ☐ Excellent                                                                                                                                                                                                                                                                                                                                                                                                                                                                                                                                                                                         | ∃ Fair □    | Poor                                                                 |
| Additional Notes:  Each device was walked and all trash was removed.  Unwanted/invasive vegetation throughout each device was controlled with an approved herbicide.  The water level in BMP1 is slightly low, possible leak within riser.  There is a bare area along the top of the dam of BMP2, recommend repairs.  The outlet easement for BMP3 Is overgrown, mowing services recommended. Accumulated sediment in the outlet of BMP3 was removed.  All other components were functioning properly.  Please contact our office with any additional questions, concerns, or to schedule repairs. |             |                                                                      |
| Technician's Signature:                                                                                                                                                                                                                                                                                                                                                                                                                                                                                                                                                                             |             |                                                                      |
| Alle                                                                                                                                                                                                                                                                                                                                                                                                                                                                                                                                                                                                |             |                                                                      |