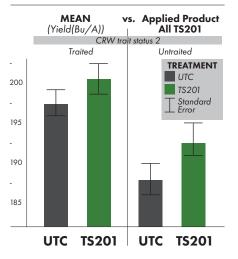

ckage, reseal package and shake vigorously by rotating bag in every direction

# Step 3

 <sup>1</sup> Using the scoop and application rates listed sprinkle Terrasym 450
 + Dust + TS201 into the individual/ single row unit and stir gently for uniform seed coverage



### Center Fill/Bulk Application



Mix smaller TS201 pouch into larger Terrasym 450 + Dust package

# Step 2

Mix product into recommended units of seed, alternating between pouring seed and product for uniform seed coverage

# Step 3

For bulk application use scoop to sprinkle powder on seed into large black pro box and mix in prior to putting seed in tender

**OR** Apply in seed pool at the base of the auger when seed is moving up into planter

## Packaging

- Corn 25 oz. Package
- One package treats 50 units of corn seed