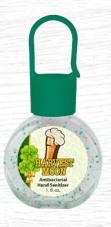

As low as \$2.99(C)

#WRIST-BAND DYE-SUBLIMATED WRISTBAND

One Sided Printing
As low as \$0.82(R)

250 Minimum

Two Sided Printing As low as \$0.92(R)

#9271 LIP MOISTURIZER BALL KEY CHAIN

As low as \$1.25(C)

#9019 - 1 OZ. HAND SANITIZER WITH COLOR MOISTURE BEADS