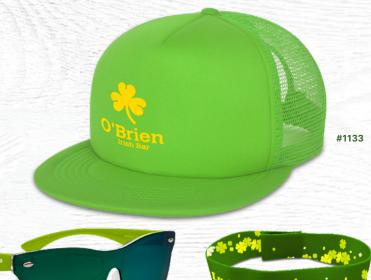

#BC3200 BELLA+CANVAS® UNISEX 3/4-SLEEVE BASEBALL TEE

XS-XL As low as \$13.89(C)

Silk-Screen Transfer
As low as \$3.79(C) As low as \$5.29(C)

48 Minimum 144 Minimum

#6271 OUTRIDER MIRRORED MALIBU SUNGLASSES