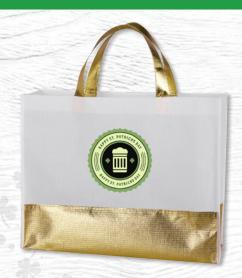

## **Gain A Little Promotional Luck**

ST. PATRICK'S DAY PROMO

**#3071 SMALL HIT SPORTS PACK** 

As low as \$1.45(C) 150 Minimum

**#3753 FLAIR METALLIC ACCENT NON-WOVEN TOTE BAG** 

> As low as \$1.99(C) 150 Minimum