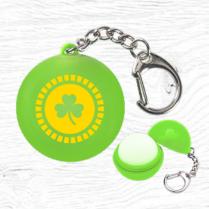

As low as \$2.99(C)

#WRIST-BAND DYE-SUBLIMATED WRISTBAND

One Sided Printing
As low as \$0.82(R)

250 Minimum

Two Sided Printing As low as \$0.92(R)

#9271 LIP MOISTURIZER BALL KEY CHAIN

As low as \$1.25(C)

#9019 - 1 OZ. HAND SANITIZER WITH COLOR MOISTURE BEADS