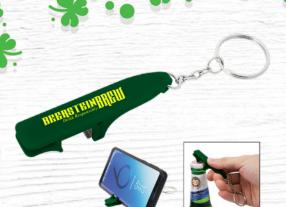

As low as \$2.20(R)

250 Minimum

#2555 POPS KEY CHAIN WITH BOTTLE OPENER

As low as \$0.69(C)

**#2032 FULL COLOR SQUARE COASTER** 

As low as \$1.79(C)

#52 FULL COLOR SLAP WRAP & GO

As low as \$2.45(C)