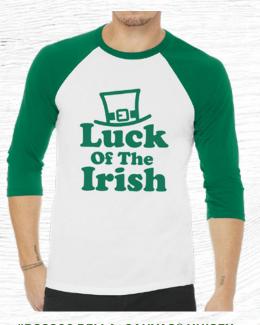

#BC3200 BELLA+CANVAS® UNISEX 3/4-SLEEVE BASEBALL TEE

XS-XL As low as \$13.89(C)

Silk-Screen Transfer
As low as \$3.79(C) As low as \$5.29(C)

48 Minimum 144 Minimum

#6271 OUTRIDER MIRRORED MALIBU SUNGLASSES