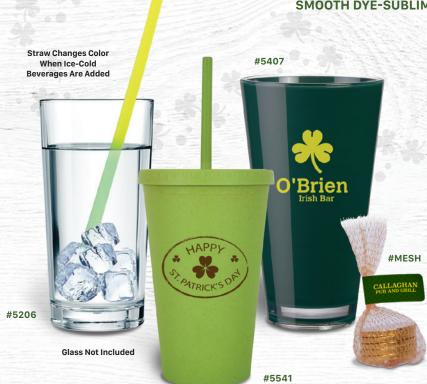

As low as \$1.99(C) 250 Minimum

As low as \$0.25(C)

**#5541 - 16 OZ. NEWPORT WHEAT** TRAVEL TUMBLER

As low as \$3.99(C) 48 Minimum

#5407 - 22 OZ. STADIUM TUMBLER

As low as \$3.99(C)

**#MESH MESH BAG** 

**Chocolate Coins** 