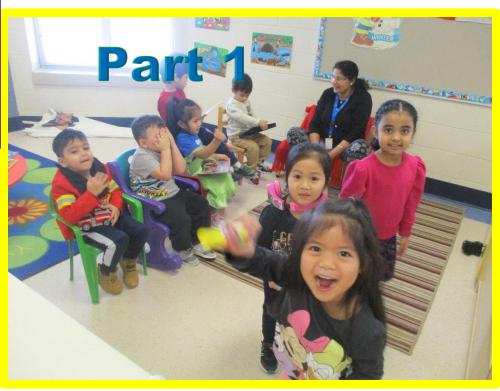

# Recap and Pictures of February:

February flew by, we enjoyed our time playing and learning about the alphabet. We learnt about Ground Hog Day, the animals in the jungle, the night moon, and enjoyed some Valentines Day fun. Enjoy the pictures of us enjoying our time at Nursery School.