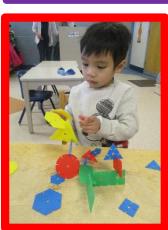

# Recap and Pictures of February:

February flew by, we enjoyed our time playing and learning about the alphabet. We learnt about Ground Hog Day, the animals in the jungle, the night moon, and enjoyed some Valentines Day fun. Enjoy the pictures of us enjoying our time at Nursery School.