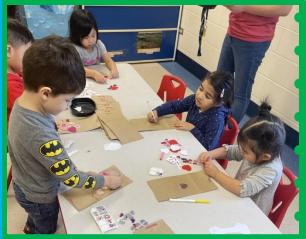

# Recap and Pictures of February:

February flew by, we enjoyed our time playing and learning about the alphabet. We learnt about Ground Hog Day, the animals in the jungle, the night moon, and enjoyed some Valentines Day fun. Enjoy the pictures of us enjoying our time at Nursery School.