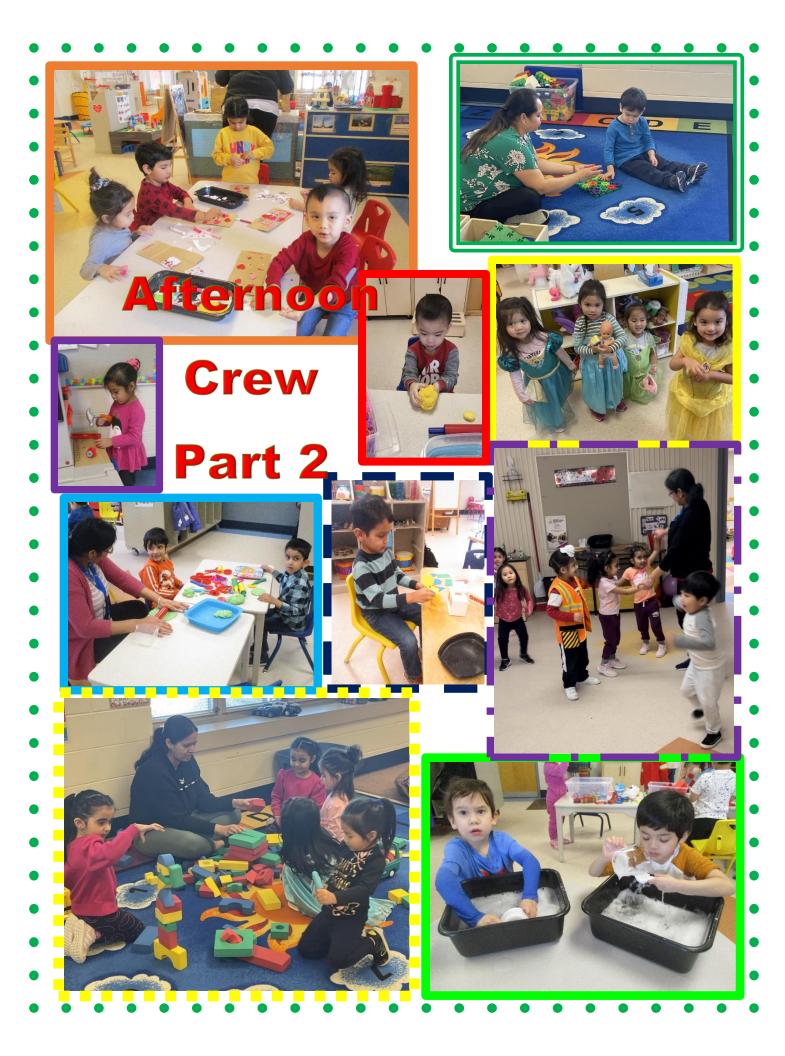

# Recap and Pictures of February:

February flew by, we enjoyed our time playing and learning about the alphabet. We learnt about Ground Hog Day, the animals in the jungle, the night moon, and enjoyed some Valentines Day fun. Enjoy the pictures of us enjoying our time at Nursery School.