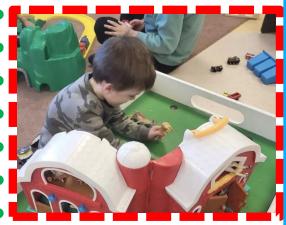

# Recap and Pictures of February:

February flew by, we enjoyed our time playing and learning about the alphabet. We learnt about Ground Hog Day, the animals in the jungle, the night moon, and enjoyed some Valentines Day fun. Enjoy the pictures of us enjoying our time at Nursery School.