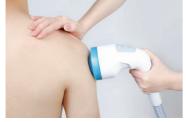

## **⊕ Indications**

- O Calcific Tendinitis
- Plantar Fasciitis
- Achilles Tendinitis
- Lateral Epicondylitis
- O Calcaneus Spur
- Iliotibial Band Syndrome

## **⊕** Features

- Electromagnetic shockwaves for accurate treatment
- Frequency up to 20Hz
- Easy adjustment of shockwave energy level and frequency
- Soft, skin-friendly coupling area, closely contact focal area
- Adjustable coupling area to precisely treat the targeted spot at different depths