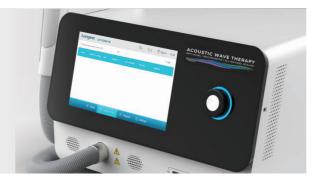

## **☆ Inbuilt Protocol Library**

With 3D body image to help locate the treatment site

### **☆ User-Defined Protocols**

Personalize a protocol according to the specific needs of every patient. Upload protocol pictures to make your custom protocols more intuitive

#### **☆ Patient Database**

Create and store individualized treatment plans and treatment history for each patient  $% \left( 1\right) =\left( 1\right) \left( 1\right) +\left( 1\right) \left( 1\right) \left( 1\right) +\left( 1\right) \left( 1\right)$ 

## Image Guidance

The integration of image guidance with preset protocols offers improved accuracy and increased efficiency.

## **Multiple Language Options**

The device supports a wide range of languages to cater to diverse user needs.