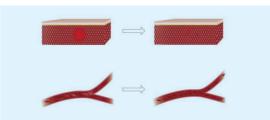

## **⊕** Features

- Electromagnetic shockwaves for accurate treatment
- Frequency up to 20Hz
- Easy adjustment of shockwave energy level and frequency
- Soft, skin-friendly coupling area, closely contact focal area
- Adjustable coupling area to precisely treat the targeted spot at different depths

## **Focused Coupling Area**

Adjustable coupling area to transmit the energy to tissues at different depths, with minimal energy loss.