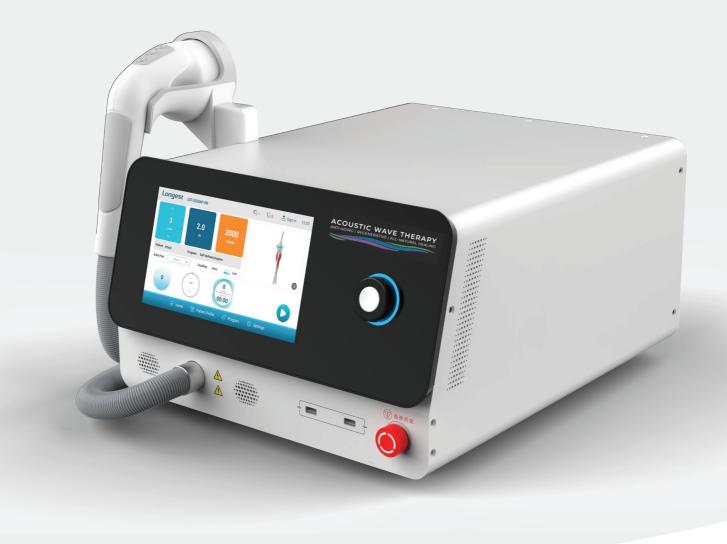

## Principles of the Treatment

#### Mechanical Effect

When the shockwaves enter the affected area, it causes effects among tissue layers.

### O Cavitation Effect

The dynamic process of growth and collapse of micro-air-nucleated cavitation bubbles in liquid under the action of sound waves.

## Analgesic Effect

Shockwaves can affect pain nerve receptors, reduce nerve sensitivity and block nerve conduction, thereby relieving pain.

#### Osteogenic Promoting Effect

The shock wave acts on bone tissue and transmits signals to osteoblasts and osteoclasts to promote the reconstruction of bones.

#### Metabolic Activation Effect

Promote the production of related growth factors and stem cells, change the permeability of the cell membrane, and accelerate the ion exchange on both sides of the membrane. This causes angiogenesis and increases the local nutrient supply, and accelerates the repair process.