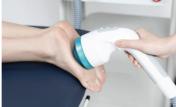

## **⊕ Indications**

- O Calcific Tendinitis
- Plantar Fasciitis
- Achilles Tendinitis
- Lateral Epicondylitis
- O Calcaneus Spur
- Iliotibial Band Syndrome

## **⊕** Features

- Electromagnetic shockwaves for accurate treatment
- Frequency up to 20Hz
- Easy adjustment of shockwave energy level and frequency
- Soft, skin-friendly coupling area, closely contact focal area
- Adjustable coupling area to precisely treat the targeted spot at different depths