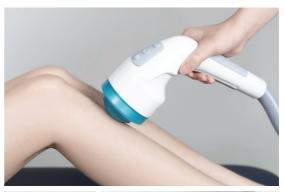

## **⊕ Indications**

- O Calcific Tendinitis
- Plantar Fasciitis
- Achilles Tendinitis
- Lateral Epicondylitis
- O Calcaneus Spur
- Iliotibial Band Syndrome

## **⊕** Features

- Electromagnetic shockwaves for accurate treatment
- Frequency up to 20Hz
- Easy adjustment of shockwave energy level and frequency
- Soft, skin-friendly coupling area, closely contact focal area
- Adjustable coupling area to precisely treat the targeted spot at different depths