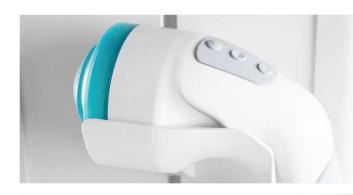

## **⊕** Features

- Electromagnetic shockwaves for accurate treatment
- Frequency up to 20Hz
- Easy adjustment of shockwave energy level and frequency
- Soft, skin-friendly coupling area, closely contact focal area
- Adjustable coupling area to precisely treat the targeted spot at different depths

## **Focused Coupling Area**

Adjustable coupling area to transmit the energy to tissues at different depths, with minimal energy loss.