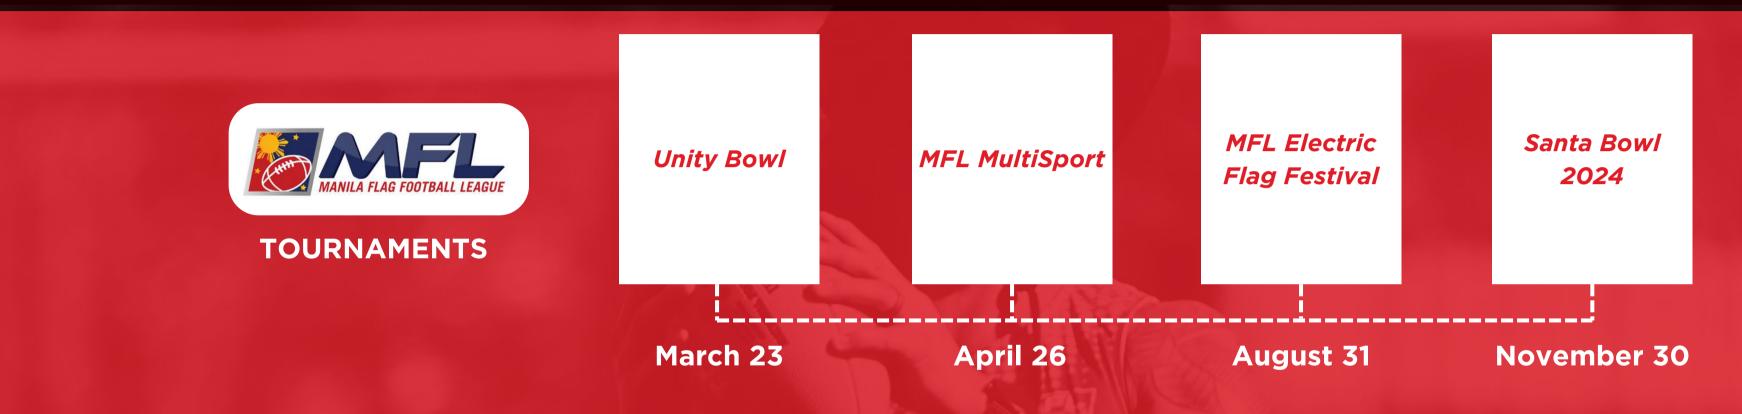

# Santa Bowl: Touchdowns for a cause

November 30, 2024 Bridgetowne Turf

Every Christmas season, our MFL athletes get the chance to be a secret santa for causes they care about. We work to partner with brands that aid in serving Filipino communities all over the country.

### 2024 Calendar

DATE: NOVEMBER 30, 2024 GAME FORMAT: COED 6S ATHLETE CHECK-IN: 6 AM

**OPENING CEREMONY: 7:30 AM** 

**AWARDING: 6 PM** 

#### REGISTRATION

Deadline: November 5, 2024