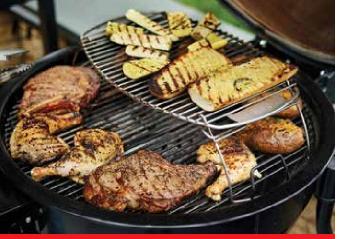

# Steel-Insulated Temperature Control

The Summit Kamado is for the charcoal enthusiast looking to become a backyard BBQ artisan. Its durable, dual-walled insulated steel construction unlocks all the kamado grilling possibilities and more. Smoke, roast, bake and sear your way to more flavor with confidence.

- □ Dual-walled insulation for precise, quick temperature changes
- ☐ Steel construction and porcelain-enameled finish for durability
- □ Rapidfire™ lid damper boosts air flow to quickly reach high heat
- ☐ One-Touch cleaning system for hassle-free clean up
- ☐ Adjustable fuel grate for smoking or high-heat searing
- ☐ Gourmet BBQ System ready, cookware sold separately