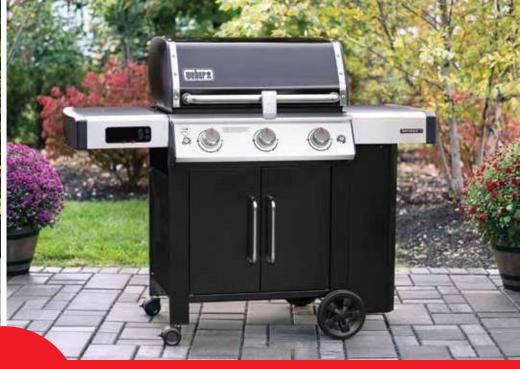

#### **SMART GRILLS**

# Grilling weber connect

Take a drink & relax, knowing that you're connected to your Weber Smart Gas Grill, no matter where you are. Whether prepping side dishes in the kitchen, watching the game, or enjoying time with family, you can view everything your smart grill has to offer - such as cook time, most accurate food & grill temp, and fuel level directly at the grill and on your smart phone. Grill a 5-star steak, and amazing food, for friends and family, every time.

#### GENESIS II EX-335 SMART GRILL

- + LED Handle light
- + Knob lighting
- + Sear zone
- + Side burner

#### GENESIS II SX-335 SMART GRILL

- + LED Handle light
- + Knob lighting
  - + Sear zone
- + Side burner