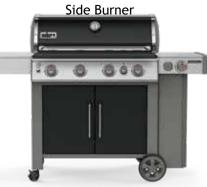

#### GENESIS II EX-335 SMART GRILL

- + LED Handle light
- + Knob lighting
- + Sear zone
- + Side burner

### **GENESIS II SERIES**

Restaurant quality steak in the comfort of your backyard.

The series ranges in size from 3 to 4 burner models, with the option of upgraded features, and either a sleek open cart design or grill cabinet for storing tools. No matter what grill you choose, you've got the power, reliability, and lifetime of Weber support in your backyard.