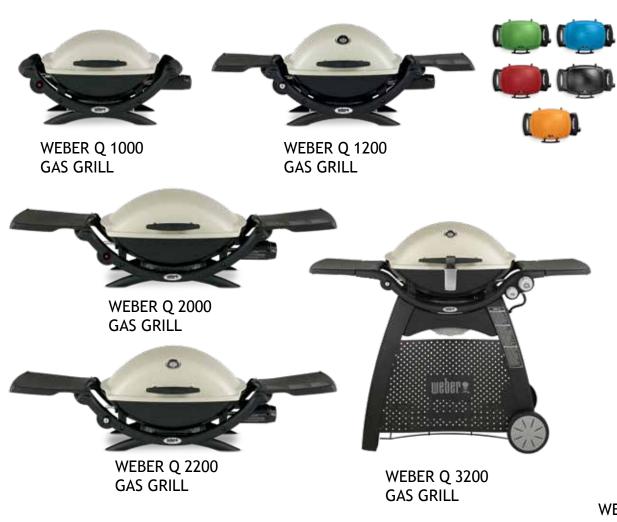

Wherever You Are

The Weber Traveler is for anyone who wants delicious grilled food away from home. Whether you're camping, tailgating, or picnicking, its sturdy, compact design makes for a seamless experience, from setup to storage. Savor the journey with backyard quality food, no matter where the adventure takes you.

- ☐ Compact fold for minimal storage space and easily fits in the trunk of a car
- ☐ Large grilling area so that the entire meal is ready to eat at the same time
- ☐ Purposely designed to optimize gas usage
- ☐ Low-to-high temp range grills everything from pancakes to seared steak
- ☐ Easy to transport, so that it's always going where you go
- ☐ Grill is attached to the cart so that you're up and grilling in no time



### WEBER Q GRILLS

## Little Grill, Big Performance









#### **SMART GRILLS**

## NEW

### Discover Weber Connected

# Grilling weber connect

Take a drink & relax, knowing that you're connected to your Weber Smart Gas Grill, no matter where you are. Whether prepping side dishes in the kitchen, watching the game, or enjoying time with family, you can view everything your smart grill has to offer - such as cook time, most accurate food & grill temp, and fuel level directly at the grill and on your smart phone. Grill a 5-star steak, and amazing food, for friends and family, every time.

- □ Discover the amazing Weber gas grills with an upgraded smart tech package
- □ Digital, real-time food temp & readiness countdowns on your phone and grill
- $\hfill\square$  Receive alerts when food has reached your desired doneness
- ☐ Grill the perfec