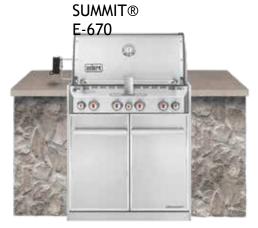

#### Summit<sup>®</sup> Series

SUMMIT® S-460 BUILT-IN ISLAND NOT INCLUDED

SUMMIT® S-660 BUILT-IN ISLAND NOT INCLUDED