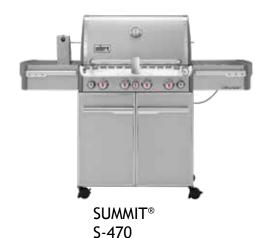

#### Summit<sup>®</sup> Series

SUMMIT® S-460 BUILT-IN ISLAND NOT INCLUDED

SUMMIT® S-660 BUILT-IN ISLAND NOT INCLUDED