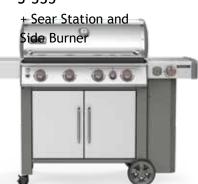

E-310

**GENESIS® II** E-315

GENESIS® II E-335

+ Sear Station and

GENESIS® II E-435

+ Sear Station and Side Burner

GENESIS® II E-335 /

S-335

GENESIS® II S-435

+ Sear Station and Side Burne<sub>521 WEBER</sub> PRODUCTS | 9