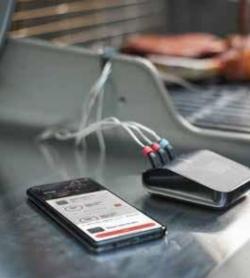

# Turn any grill into a smart grill.

Weber Connect is a step-by-step grilling assistant that turns any grill into a smart grill, and any griller into a master. Its remote WiFi access, flip & serve notifications, and readiness countdowns are the secret ingredients to grilling greatness, every time the flame is lit.