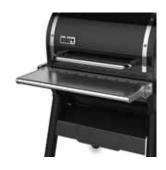

#### **All-Natural Hardwood Pellets**

Authentic Wood Fired Taste 0% Fillers, 100% Flavor

SMOKEFIRE WET SMOKE KIT

SIDE TABLE

WEBER FUEL STORAGE BAG

FRONT SHELF (EX4)

EX 4 PREMIUM COVER

EX 6 PREMIUM COVER

WEBER CUTTING BOARD

FRONT SHELF (EX6)

**ACCESSORIES SHOWN: 7647 EXPANSION** 