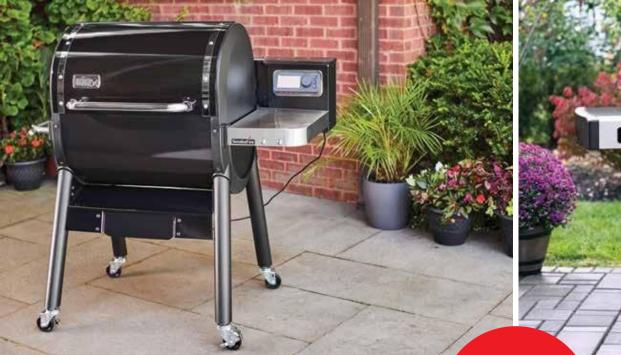

#### **SMOKEFIRE 2ND GEN**

# Smoke, Sear & Everything In Between

SmokeFire's 200-600° temperature range gives it the versatility to sear, smoke, bake, and everything in between. It's the only grill you need to sear perfectly juicy steaks, smoke low-and-slow BBQ ribs, pizza, dessert, burgers, or whatever you have a taste for.

- ☐ Sears as well as it smokes with a 200-600°F temperature range
- ☐ Weber porcelain-enamel finish helps prevent rusting and cracking
- □ Large 672 square inches of dual grilling space
- □ DC powered engine, specially designed to prevent auger jams
- ☐ Enhanced grilling performance and Weber Connect smart features

SMOKEFIRE EX4 (2ND GEN) WOOD FIRED PELLET GRILL Dual grilling space = 672 sq in

SMOKEFIRE EX6 (2ND GEN) WOOD FIRED PELLET GRILL Dual grilling space = 1,008 sq in