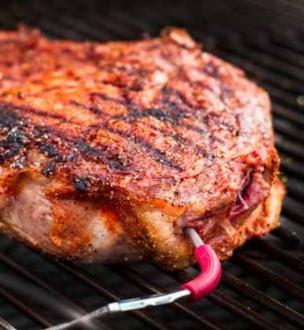

# Turn any grill into a smart grill.

Weber Connect is a step-by-step grilling assistant that turns any grill into a smart grill, and any griller into a master. Its remote WiFi access, flip & serve notifications, and readiness countdowns are the secret ingredients to grilling greatness, every time the flame is lit.

☐ Flip & serve notifications

- Food readiness countdown
- Custom food doneness alerts

- ☐ Step-by-step grilling assistance
- Remote WiFi access
- □ WiFi and Bluetooth enable

WEBER CONNECT STORAGE AND TRAVEL CASE