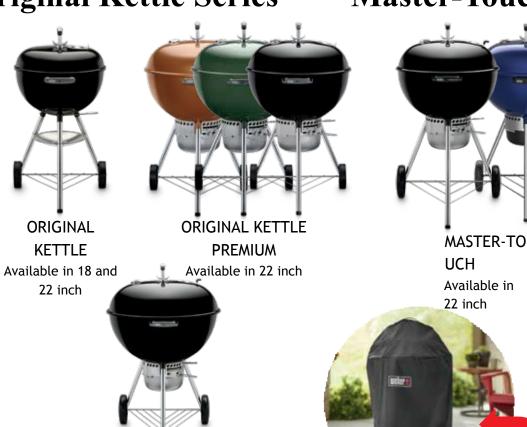

#### **Original Kettle Series**

#### **Master-Touch® Series**

RAPIDFIRE® CHIMNEY