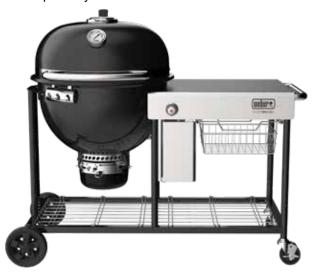

#### **SUMMIT KAMADO**

# Steel-Insulated Temperature Control

The Summit Kamado is for the charcoal enthusiast looking to become a backyard BBQ artisan. Its durable, dual-walled insulated steel construction unlocks all the kamado grilling possibilities and more. Smoke, roast, bake and sear your way to more flavor with confidence.

- □ Dual-walled insulation for precise, quick temperature changes
- ☐ Steel construction and porcelain-enameled finish for durability
- □ Rapidfire™ lid damper boosts air flow to quickly reach high heat
- ☐ One-Touch cleaning system for hassle-free clean up
- ☐ Adjustable fuel grate for smoking or high-heat searing
- ☐ Gourmet BBQ System ready, cookware sold separately

### SUMMIT KAMADO S6 CHARCOAL GRILL CENTER

- + Snap-Jet<sup>™</sup>gas ignition
- + Stand, large tabletop & storage drawer
  - + Fuel bag