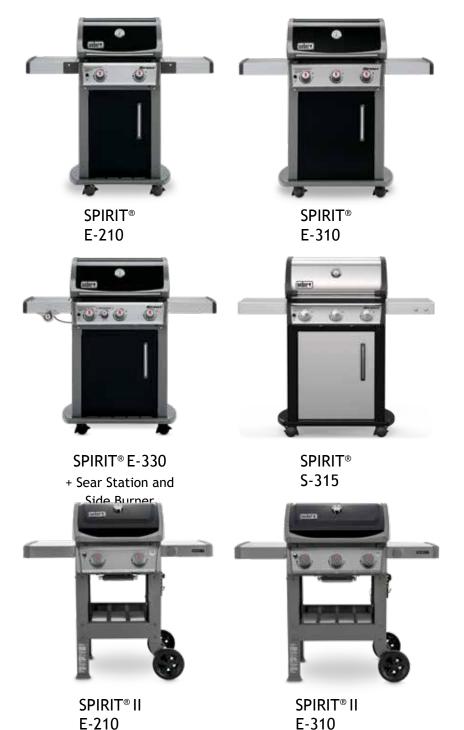

### **GENESIS II SERIES**

Restaurant quality steak in the comfort of your backyard.

The series ranges in size from 3 to 4 burner models, with the option of upgraded features, and either a sleek open cart design or grill cabinet for storing tools. No matter what grill you choose, you've got the power, reliability, and lifetime of Weber support in your backyard.

E-310

**GENESIS® II** E-315

GENESIS® II E-335

+ Sear Station and

GENESIS® II E-435

+ Sear Station and Side Burner

GENESIS® II E-335 /

S-335

GENESIS® II S-435

+ Sear Station and Side Burne<sub>521 WEBER</sub> PRODUCTS | 9