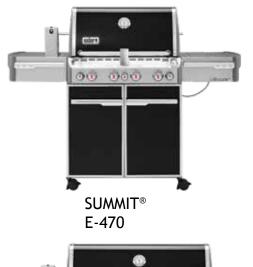

#### Summit<sup>®</sup> Series

SUMMIT® S-460 BUILT-IN ISLAND NOT INCLUDED

SUMMIT® S-660 BUILT-IN ISLAND NOT INCLUDED