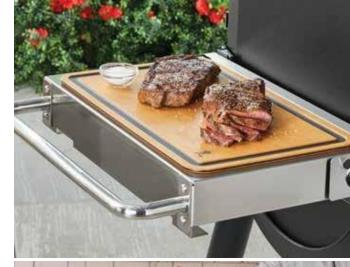

#### **All-Natural Hardwood Pellets**

Authentic Wood Fired Taste 0% Fillers, 100% Flavor

SMOKEFIRE WET SMOKE KIT

SIDE TABLE

WEBER FUEL STORAGE BAG

FRONT SHELF (EX4)

EX 4 PREMIUM COVER

EX 6 PREMIUM COVER

WEBER CUTTING BOARD

FRONT SHELF (EX6)

**ACCESSORIES SHOWN: 7647 EXPANSION** 