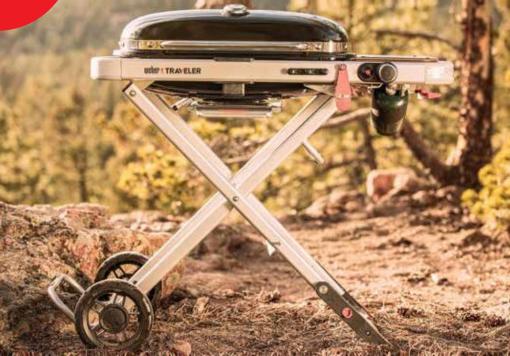

#### WEBER TRAVELER

# Amazing Food, Wherever You Are

The Weber Traveler is for anyone who wants delicious grilled food away from home. Whether you're camping, tailgating, or picnicking, its sturdy, compact design makes for a seamless experience, from setup to storage. Savor the journey with backyard quality food, no matter where the adventure takes you.

- ☐ Compact fold for minimal storage space and easily fits in the trunk of a car
- ☐ Large grilling area so that the entire meal is ready to eat at the same time
- ☐ Purposely designed to optimize gas usage
- ☐ Low-to-high temp range grills everything from pancakes to seared steak
- ☐ Easy to transport, so that it's always going where you go
- ☐ Grill is attached to the cart so that you're up and grilling in no time