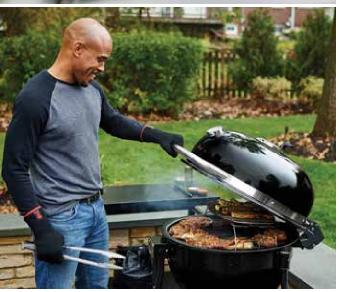

### **GENESIS II SERIES**

Restaurant quality steak in the comfort of your backyard.

The series ranges in size from 3 to 4 burner models, with the option of upgraded features, and either a sleek open cart design or grill cabinet for storing tools. No matter what grill you choose, you've got the power, reliability, and lifetime of Weber support in your backyard.

E-310

**GENESIS® II** E-315

GENESIS® II E-335

+ Sear Station and

GENESIS® II E-435

+ Sear Station and Side Burner

GENESIS® II E-335 /

S-335

GENESIS® II S-435

+ Sear Station and Side Burne<sub>521 WEBER</sub> PRODUCTS | 9