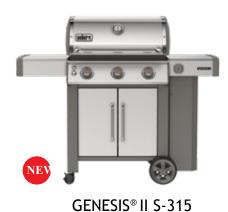

### **GENESIS II SERIES**

Restaurant quality steak in the comfort of your backyard.

The series ranges in size from 3 to 4 burner models, with the option of upgraded features, and either a sleek open cart design or grill cabinet for storing tools. No matter what grill you choose, you've got the power, reliability, and lifetime of Weber support in your backyard.