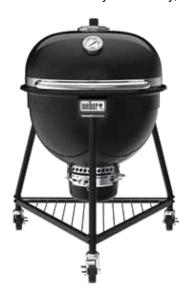

#### **SUMMIT KAMADO**

# Steel-Insulated Temperature Control

The Summit Kamado is for the charcoal enthusiast looking to become a backyard BBQ artisan. Its durable, dual-walled insulated steel construction unlocks all the kamado grilling possibilities and more. Smoke, roast, bake and sear your way to more flavor with confidence.

- □ Dual-walled insulation for precise, quick temperature changes
- ☐ Steel construction and porcelain-enameled finish for durability
- □ Rapidfire™ lid damper boosts air flow to quickly reach high heat
- ☐ One-Touch cleaning system for hassle-free clean up
- ☐ Adjustable fuel grate for smoking or high-heat searing
- ☐ Gourmet BBQ System ready, cookware sold separately

SUMMIT KAMADO E6 CHARCOAL GRILL