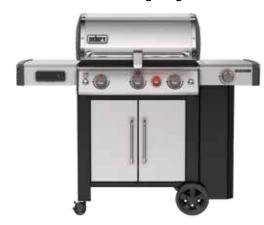

SPIRIT SX-315 SMART GRILL

#### GENESIS II EX-335 SMART GRILL

- + LED Handle light
- + Knob lighting
- + Sear zone
- + Side burner

#### GENESIS II EX-315 SMART GRILL

- + LED Handle light
- + Knob lighting

#### GENESIS II SX-335 SMART GRILL

- + LED Handle light
- + Knob lighting
  - + Sear zone
- + Side burner

### **GENESIS II SERIES**

Restaurant quality steak in the comfort of your backyard.

The series ranges in size from 3 to 4 burner models, with the option of upgraded features, and either a sleek open cart design or grill cabinet for storing tools. No matter what grill you choose, you've got the power, reliability, and lifetime of Weber support in your backyard.