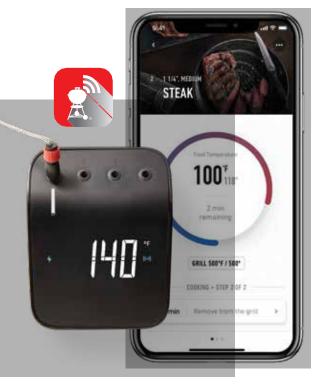

# Turn any grill into a smart grill.

Weber Connect is a step-by-step grilling assistant that turns any grill into a smart grill, and any griller into a master. Its remote WiFi access, flip & serve notifications, and readiness countdowns are the secret ingredients to grilling greatness, every time the flame is lit.

☐ Flip & serve notifications

- Food readiness countdown
- Custom food doneness alerts

- ☐ Step-by-step grilling assistance
- Remote WiFi access
- □ WiFi and Bluetooth enable

WEBER CONNECT STORAGE AND TRAVEL CASE