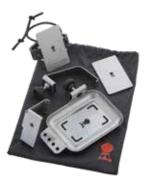

Fits the Weber Connect Smart Grilling Hub, USB charging cord, ambient probe and up to 4 additional probes.

WEBER CONNECT 6-PIECE MOUNTING KIT

Mounting Kit attaches to charcoal, smoker and gas grills and securely holds the Weber Connect during your cooks.