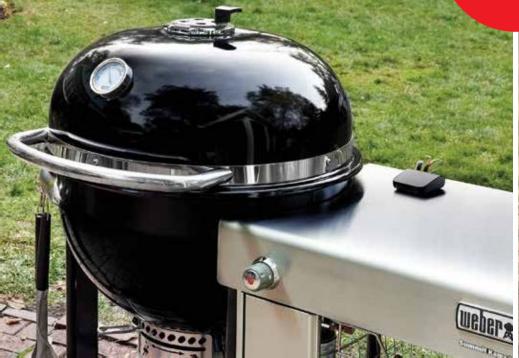

#### **SUMMIT KAMADO**

# Steel-Insulated Temperature Control

The Summit Kamado is for the charcoal enthusiast looking to become a backyard BBQ artisan. Its durable, dual-walled insulated steel construction unlocks all the kamado grilling possibilities and more. Smoke, roast, bake and sear your way to more flavor with confidence.

- □ Dual-walled insulation for precise, quick temperature changes
- ☐ Steel construction and porcelain-enameled finish for durability
- □ Rapidfire™ lid damper boosts air flow to quickly reach high heat
- ☐ One-Touch cleaning system for hassle-free clean up
- ☐ Adjustable fuel grate for smoking or high-heat searing
- ☐ Gourmet BBQ System ready, cookware sold separately