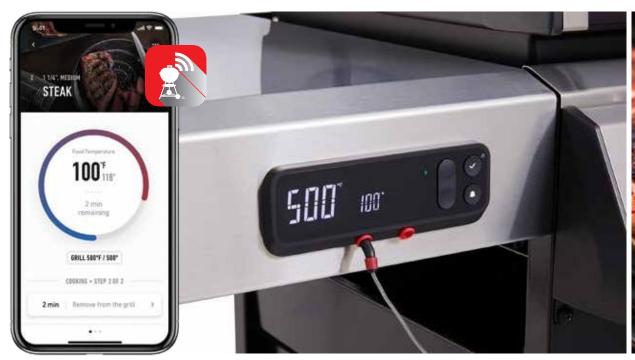

### Discover Weber Connected

# Grilling weber connect

Take a drink & relax, knowing that you're connected to your Weber Smart Gas Grill, no matter where you are. Whether prepping side dishes in the kitchen, watching the game, or enjoying time with family, you can view everything your smart grill has to offer - such as cook time, most accurate food & grill temp, and fuel level directly at the grill and on your smart phone. Grill a 5-star steak, and amazing food, for friends and family, every time.

- □ Discover the amazing Weber gas grills with an upgraded smart tech package
- □ Digital, real-time food temp & readiness countdowns on your phone and grill
- $\hfill\square$  Receive alerts when food has reached your desired doneness
- ☐ Grill the perfect medium-rare steak, with real-time food monitoring
- $\hfill \square$  Never over-cook or under cook-food with step-by-step grilling assistance