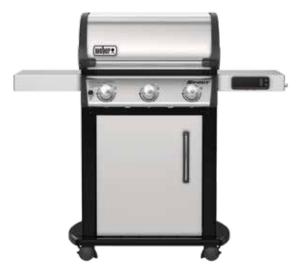

### **GENESIS II SERIES**

Restaurant quality steak in the comfort of your backyard.

The series ranges in size from 3 to 4 burner models, with the option of upgraded features, and either a sleek open cart design or grill cabinet for storing tools. No matter what grill you choose, you've got the power, reliability, and lifetime of Weber support in your backyard.

E-310

**GENESIS® II** E-315

GENESIS® II E-335

+ Sear Station and

GENESIS® II E-435

+ Sear Station and Side Burner

GENESIS® II E-335 /

S-335