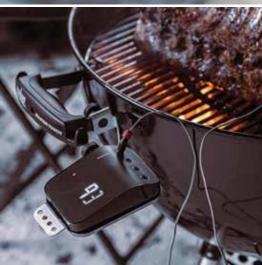

# Turn any grill into a smart grill.

Weber Connect is a step-by-step grilling assistant that turns any grill into a smart grill, and any griller into a master. Its remote WiFi access, flip & serve notifications, and readiness countdowns are the secret ingredients to grilling greatness, every time the flame is lit.

☐ Flip & serve notifications

- Food readiness countdown
- Custom food doneness alerts

- ☐ Step-by-step grilling assistance
- Remote WiFi access
- □ WiFi and Bluetooth enable

WEBER CONNECT STORAGE AND TRAVEL CASE

Fits the Weber Connect Smart Grilling Hub, USB charging cord, ambient probe and up to 4 additional probes.

WEBER CONNECT 6-PIECE MOUNTING KIT

Mounting Kit attaches to charcoal, smoker and gas grills and securely holds the Weber Connect during your cooks.