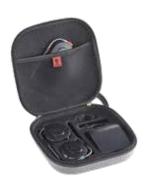

☐ Flip & serve notifications

- Food readiness countdown
- Custom food doneness alerts

- ☐ Step-by-step grilling assistance
- Remote WiFi access
- □ WiFi and Bluetooth enable

WEBER CONNECT STORAGE AND TRAVEL CASE

Fits the Weber Connect Smart Grilling Hub, USB charging cord, ambient probe and up to 4 additional probes.

WEBER CONNECT 6-PIECE MOUNTING KIT

Mounting Kit attaches to charcoal, smoker and gas grills and securely holds the Weber Connect during your cooks.