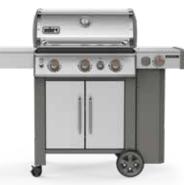

#### GENESIS II EX-315 SMART GRILL

- + LED Handle light
- + Knob lighting

### **GENESIS II SERIES**

Restaurant quality steak in the comfort of your backyard.

The series ranges in size from 3 to 4 burner models, with the option of upgraded features, and either a sleek open cart design or grill cabinet for storing tools. No matter what grill you choose, you've got the power, reliability, and lifetime of Weber support in your backyard.