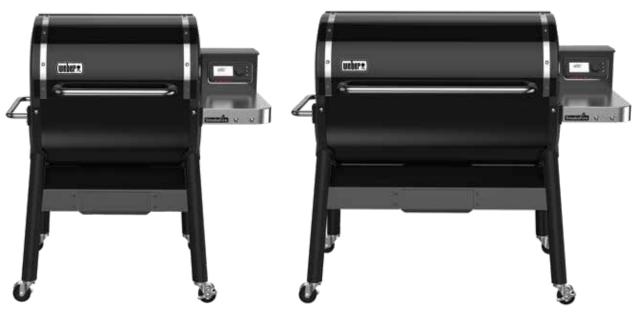

#### **SMOKEFIRE 2ND GEN**

# Smoke, Sear & Everything In Between

SmokeFire's 200-600° temperature range gives it the versatility to sear, smoke, bake, and everything in between. It's the only grill you need to sear perfectly juicy steaks, smoke low-and-slow BBQ ribs, pizza, dessert, burgers, or whatever you have a taste for.

- ☐ Sears as well as it smokes with a 200-600°F temperature range
- ☐ Weber porcelain-enamel finish helps prevent rusting and cracking
- □ Large 672 square inches of dual grilling space
- □ DC powered engine, specially designed to prevent auger jams
- ☐ Enhanced grilling performance and Weber Connect smart features

SMOKEFIRE EX4 (2ND GEN) WOOD FIRED PELLET GRILL Dual grilling space = 672 sq in

SMOKEFIRE EX6 (2ND GEN) WOOD FIRED PELLET GRILL Dual grilling space = 1,008 sq in