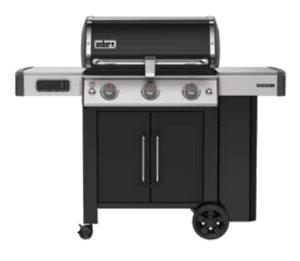

SPIRIT SX-315 SMART GRILL

#### GENESIS II EX-335 SMART GRILL

- + LED Handle light
- + Knob lighting
- + Sear zone
- + Side burner

#### GENESIS II EX-315 SMART GRILL

- + LED Handle light
- + Knob lighting

#### GENESIS II SX-335 SMART GRILL

- + LED Handle light
- + Knob lighting
  - + Sear zone
- + Side burner

### **GENESIS II SERIES**

Restaurant quality steak in the comfort of your backyard.

The series ranges in size from 3 to 4 burner models, with the option of upgraded features, and either a sleek open cart design or grill cabinet for storing tools. No matter what grill you choose, you've got the power, reliability, and lifetime of Weber support in your backyard.