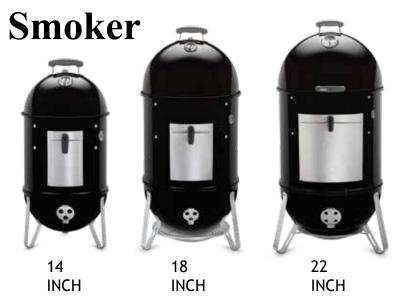

ick temperature changes
- ☐ Steel construction and porcelain-enameled finish for durability
- □ Rapidfire™ lid damper boosts air flow to quickly reach high heat
- ☐ One-Touch cleaning system for hassle-free clean up
- ☐ Adjustable fuel grate for smoking or high-heat searing
- ☐ Gourmet BBQ System ready, cookware sold separately



SUMMIT KAMADO E6 CHARCOAL GRILL



### SUMMIT KAMADO S6 CHARCOAL GRILL CENTER

- + Snap-Jet<sup>™</sup>gas ignition
- + Stand, large tabletop & storage drawer
  - + Fuel bag

#### **Portable Series**



SMOKEY JOE



SMOKEY JOE PREMIUM

**ORIGINAL KETTLE** 

PREMIUM

Available in 26 inch



JUMBO JOE

#### **Original Kettle Series**

#### **Master-Touch® Series**











RAPIDFIRE® CHIMNEY







### Performer® Series

MER





### **Smokey Mountain Cooker**





#### **Smoking Woods**

By simply adding some flavored wood chunks or chips to the recipe your food will be taken to a completely new level of delicious.

#### **SMART DEVICES**

# Turn any grill into a smart grill.



Weber Connect is a step-by-step grilling assistant that turns any grill into a smart grill, and any griller into a master. Its remote WiFi access, flip & serve notifications, and readiness countdowns are the secret ingredients to grilling greatness, every time the flame is lit.

☐ Flip & serve notifications

- Food readiness countdown
- Custom food doneness alerts

- ☐ Step-by-step grilling assistance
- Remote WiFi access
- □ WiFi and Bluetooth enable





WEBER CONNECT STORAGE AND TRAVEL CASE

Fits the Weber Connect Smart Grilling Hub, USB charging cord, ambient probe a