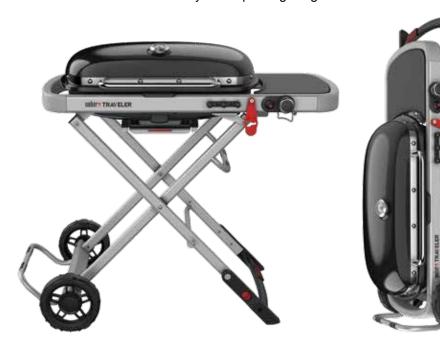

#### WEBER TRAVELER

# Amazing Food, Wherever You Are

The Weber Traveler is for anyone who wants delicious grilled food away from home. Whether you're camping, tailgating, or picnicking, its sturdy, compact design makes for a seamless experience, from setup to storage. Savor the journey with backyard quality food, no matter where the adventure takes you.

- ☐ Compact fold for minimal storage space and easily fits in the trunk of a car
- ☐ Large grilling area so that the entire meal is ready to eat at the same time
- ☐ Purposely designed to optimize gas usage
- ☐ Low-to-high temp range grills everything from pancakes to seared steak
- ☐ Easy to transport, so that it's always going where you go
- ☐ Grill is attached to the cart so that you're up and grilling in no time