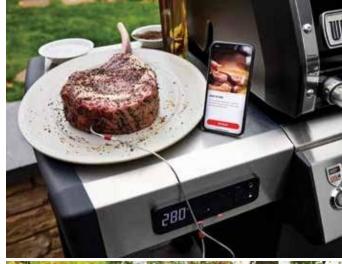

### Discover Weber Connected

# Grilling weber connect

Take a drink & relax, knowing that you're connected to your Weber Smart Gas Grill, no matter where you are. Whether prepping side dishes in the kitchen, watching the game, or enjoying time with family, you can view everything your smart grill has to offer - such as cook time, most accurate food & grill temp, and fuel level directly at the grill and on your smart phone. Grill a 5-star steak, and amazing food, for friends and family, every time.

- □ Discover the amazing Weber gas grills with an upgraded smart tech package
- □ Digital, real-time food temp & readiness countdowns on your phone and grill
- $\hfill\square$  Receive alerts when food has reached your desired doneness
- ☐ Grill the perfect medium-rare steak, with real-time food monitoring
- $\hfill \square$  Never over-cook or under cook-food with step-by-step grilling assistance

# Turn any grill into a smart grill.

Weber Connect is a step-by-step grilling assistant that turns any grill into a smart grill, and any griller into a master. Its remote WiFi access, flip & serve notifications, and readiness countdowns are the secret ingredients to grilling greatness, every time the flame is lit.

☐ Flip & serve notifications

- Food readiness countdown
- Custom food doneness alerts

- ☐ Step-by-step grilling assistance
- Remote WiFi access
- □ WiFi and Bluetooth enable

WEBER CONNECT STORAGE AND TRAVEL CASE