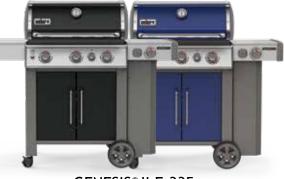

#### GENESIS II EX-335 SMART GRILL

- + LED Handle light
- + Knob lighting
- + Sear zone
- + Side burner

#### GENESIS II SX-335 SMART GRILL

- + LED Handle light
- + Knob lighting
  - + Sear zone
- + Side burner

### **GENESIS II SERIES**

Restaurant quality steak in the comfort of your backyard.

The series ranges in size from 3 to 4 burner models, with the option of upgraded features, and either a sleek open cart design or grill cabinet for storing tools. No matter what grill you choose, you've got the power, reliability, and lifetime of Weber support in your backyard.