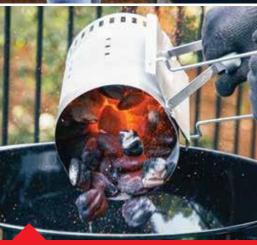

nd sear your way to more flavor with confidence.

- □ Dual-walled insulation for precise, quick temperature changes
- ☐ Steel construction and porcelain-enameled finish for durability
- □ Rapidfire™ lid damper boosts air flow to quickly reach high heat
- ☐ One-Touch cleaning system for hassle-free clean up
- ☐ Adjustable fuel grate for smoking or high-heat searing
- ☐ Gourmet BBQ System ready, cookware sold separately



SUMMIT KAMADO E6 CHARCOAL GRILL



### SUMMIT KAMADO S6 CHARCOAL GRILL CENTER

- + Snap-Jet<sup>™</sup>gas ignition
- + Stand, large tabletop & storage drawer
  - + Fuel bag

#### **Portable Series**



SMOKEY JOE



SMOKEY JOE PREMIUM

**ORIGINAL KETTLE** 

PREMIUM

Available in 26 inch



JUMBO JOE

#### **Original Kettle Series**

#### **Master-Touch® Series**











RAPIDFIRE® CHIMNEY







### Performer® Series

MER





### **Smokey Mountain Cooker**





#### **Smoking Woods**

By simply adding some flavored wood chunks or chips to the recipe your food will be taken to a completely new level of delicious.

#### **SMART DEVICES**

# Turn any grill into a smart grill.



Weber Connect is a step-by-step grilling assistant that turns any grill into a smart grill, and any griller into a master. Its remote WiFi access, flip & serve notifications, and readiness countdowns are the secret ingredients to grilling greatness, every time the flame is lit.

☐ Flip & serve notifications

- Food readiness countdown
- Custom food doneness alerts

- ☐ Step-by-step grilling assistance
- Remote WiFi access
- □ WiFi and Bluetooth enable





WEBER CONNECT STORAGE AN