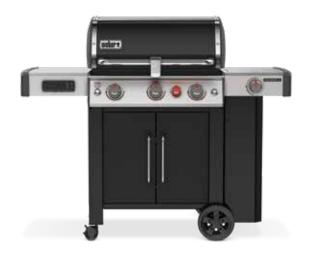

SPIRIT SX-315 SMART GRILL

#### GENESIS II EX-335 SMART GRILL

- + LED Handle light
- + Knob lighting
- + Sear zone
- + Side burner

#### GENESIS II EX-315 SMART GRILL

- + LED Handle light
- + Knob lighting

#### GENESIS II SX-335 SMART GRILL

- + LED Handle light
- + Knob lighting
  - + Sear zone
- + Side burner

### **GENESIS II SERIES**

Restaurant quality steak in the comfort of your backyard.

The series ranges in size from 3 to 4 burner models, with the option of upgraded features, and either a sleek open cart design or grill cabinet for storing tools. No matter what grill you choose, you've got the power, reliability, and lifetime of Weber support in your backyard.