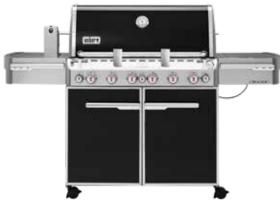

#### Summit<sup>®</sup> Series

SUMMIT® S-460 BUILT-IN ISLAND NOT INCLUDED

SUMMIT® S-660 BUILT-IN ISLAND NOT INCLUDED