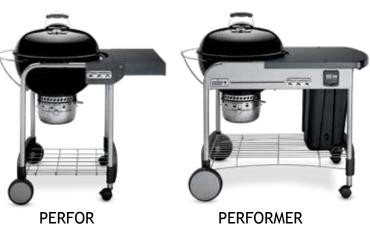

al-walled insulation for precise, quick temperature changes
- ☐ Steel construction and porcelain-enameled finish for durability
- □ Rapidfire™ lid damper boosts air flow to quickly reach high heat
- ☐ One-Touch cleaning system for hassle-free clean up
- ☐ Adjustable fuel grate for smoking or high-heat searing
- ☐ Gourmet BBQ System ready, cookware sold separately



SUMMIT KAMADO E6 CHARCOAL GRILL



### SUMMIT KAMADO S6 CHARCOAL GRILL CENTER

- + Snap-Jet<sup>™</sup>gas ignition
- + Stand, large tabletop & storage drawer
  - + Fuel bag

#### **Portable Series**



SMOKEY JOE



SMOKEY JOE PREMIUM

**ORIGINAL KETTLE** 

PREMIUM

Available in 26 inch



JUMBO JOE

#### **Original Kettle Series**

#### **Master-Touch® Series**











RAPIDFIRE® CHIMNEY







### Performer® Series

MER





### **Smokey Mountain Cooker**





#### **Smoking Woods**

By simply adding some flavored wood chunks or chips to the recipe your food will be taken to a completely new level of delicious.

#### **SMART DEVICES**

# Turn any grill into a smart grill.



Weber Connect is a step-by-step grilling assistant that turns any grill into a smart grill, and any griller into a master. Its remote WiFi access, flip & serve notifications, and readiness countdowns are the secret ingredients to grilling greatness, every time the flame is lit.

☐ Flip & serve notifications

- Food readiness countdown
- Custom food doneness alerts

- ☐ Step-by-step grilling assistance
- Remote WiFi access
- □ WiFi and Bluetooth enable





WEBER CONNECT STORAGE AND TRAVEL CASE

Fits the Weber Connect Smart Grilling Hub