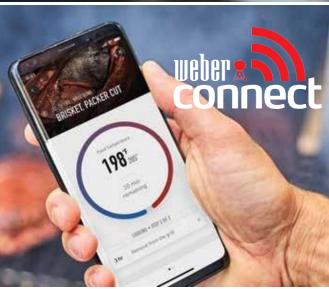

### Discover Weber Connected

# Grilling weber connect

Take a drink & relax, knowing that you're connected to your Weber Smart Gas Grill, no matter where you are. Whether prepping side dishes in the kitchen, watching the game, or enjoying time with family, you can view everything your smart grill has to offer - such as cook time, most accurate food & grill temp, and fuel level directly at the grill and on your smart phone. Grill a 5-star steak, and amazing food, for friends and family, every time.

- □ Discover the amazing Weber gas grills with an upgraded smart tech package
- □ Digital, real-time food temp & readiness countdowns on your phone and grill
- $\hfill\square$  Receive alerts when food has reached your desired doneness
- ☐ Grill the perfect medium-rare steak, with real-time food monitoring
- $\hfill \square$  Never over-cook or under cook-food with step-by-step grilling assistance