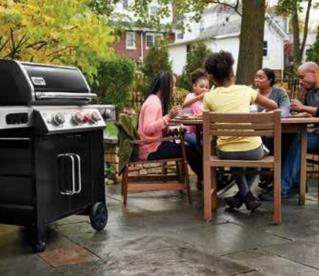

# Grilling opens up a universe of possibilities — with Weber you can enjoy them all.

Grilling opens up a universe of possibilities. Be it meat, fish, or veggies. Classic or fancy. Hearty, sweet, or whatever you want it to be. You decide. Choose between searing, smoking, roasting, and even baking. From beginners to pros – from starters to desserts: there are countless ways to create moments to remember. Delicious moments, unifying moments, and moments that keep traditions alive or inspire us to try new things.