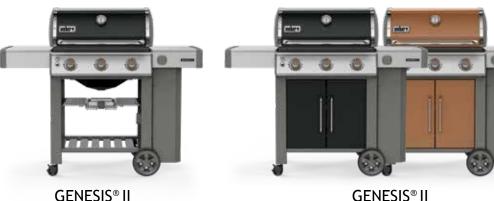

### **GENESIS II SERIES**

Restaurant quality steak in the comfort of your backyard.

The series ranges in size from 3 to 4 burner models, with the option of upgraded features, and either a sleek open cart design or grill cabinet for storing tools. No matter what grill you choose, you've got the power, reliability, and lifetime of Weber support in your backyard.

E-310

**GENESIS® II** E-315

GENESIS® II E-335

+ Sear Station and

GENESIS® II E-435

+ Sear Station and Side Burner

GENESIS® II E-335 /

S-335