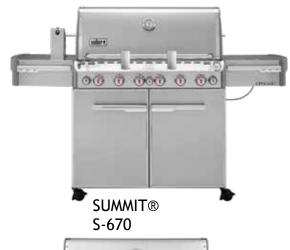

#### Summit<sup>®</sup> Series

SUMMIT® S-460 BUILT-IN ISLAND NOT INCLUDED

SUMMIT® S-660 BUILT-IN ISLAND NOT INCLUDED