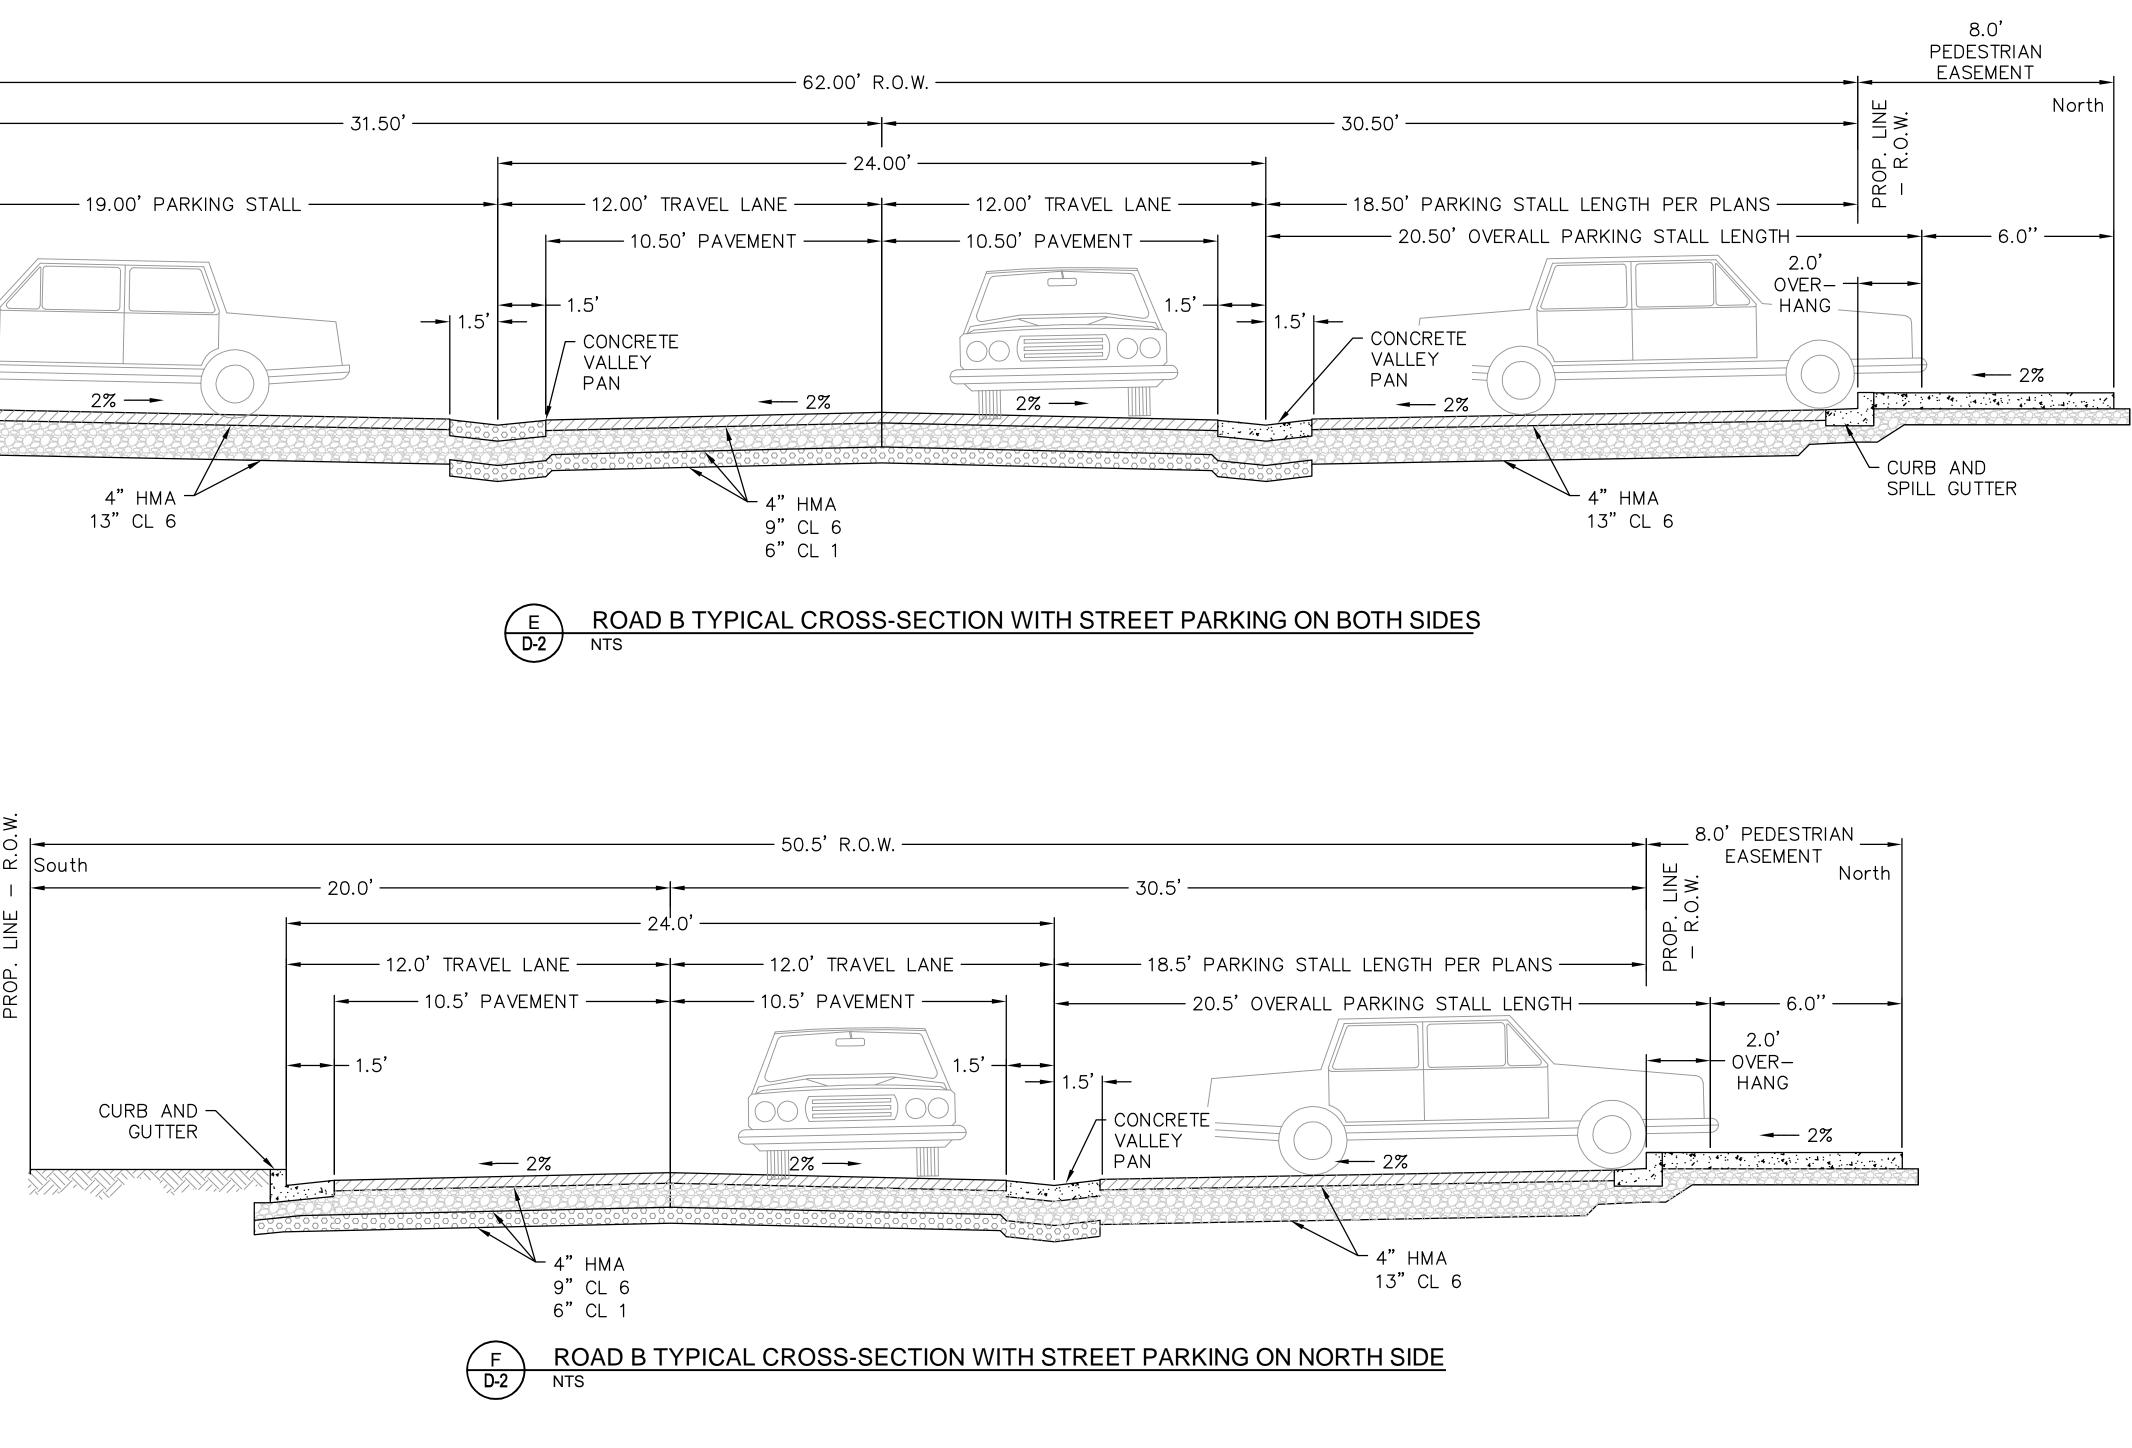

GENESEE PROPERTIES, INC. SOCIETY TURN PARCEL SKETCH PLAN YPICAL ROAD CROSS-SECTION DETAILS

| SHEET    |  |
|----------|--|
| D-2      |  |
| 10 OF 11 |  |

PROJECT7122-74614DATE07/21/2020

|                                                                   |    | REVISIONS   |      |     |
|-------------------------------------------------------------------|----|-------------|------|-----|
|                                                                   | BY | DESCRIPTION | DATE | REV |
|                                                                   |    |             |      |     |
| 222 South Park Avenue<br>Montrose, Colorado 81401<br>970-249-6828 |    |             |      |     |