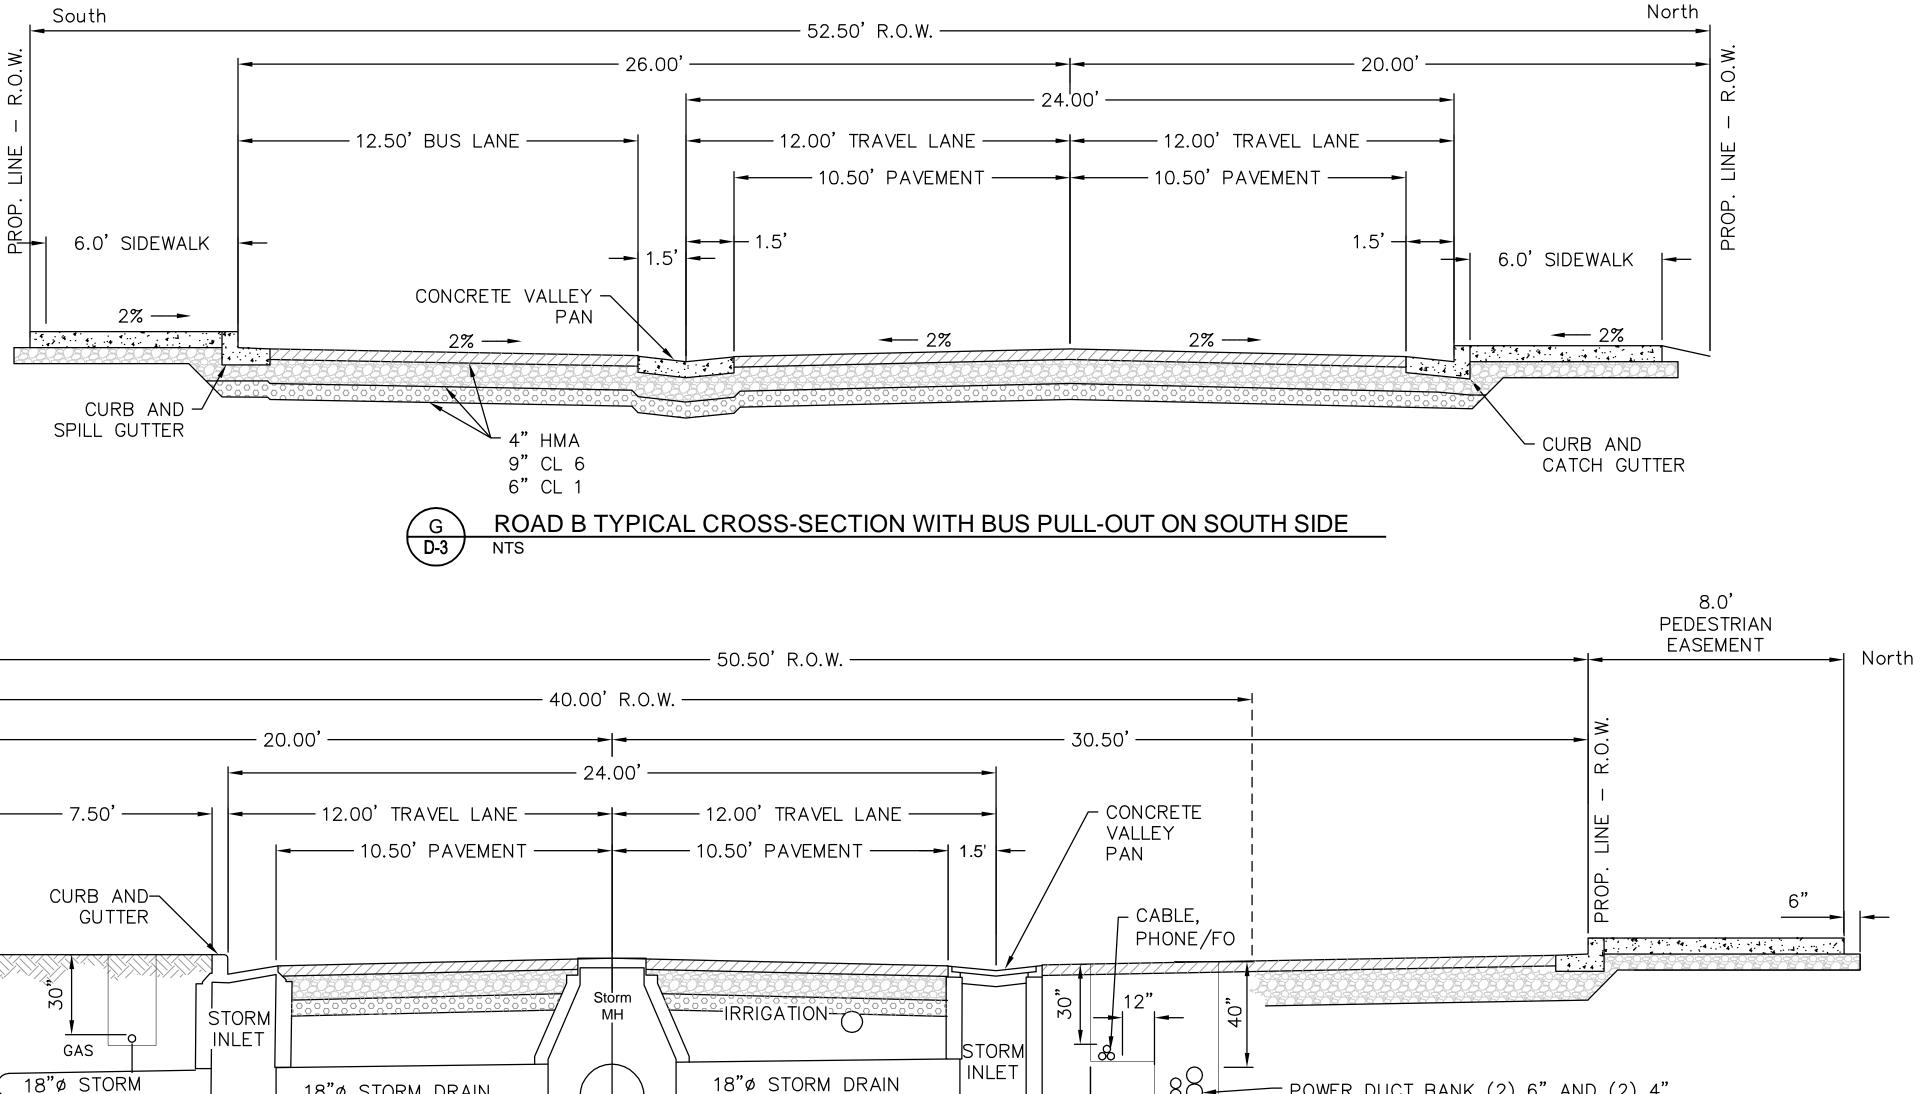

TYPICAL ROAD AND UTILITIES CROSS-SECTION

H D-3

NTS

| SHEET    |  |
|----------|--|
| D-3      |  |
| 11 OF 11 |  |

PROJECT 7122-74614 DATE 07/21/2020

07/21/2020