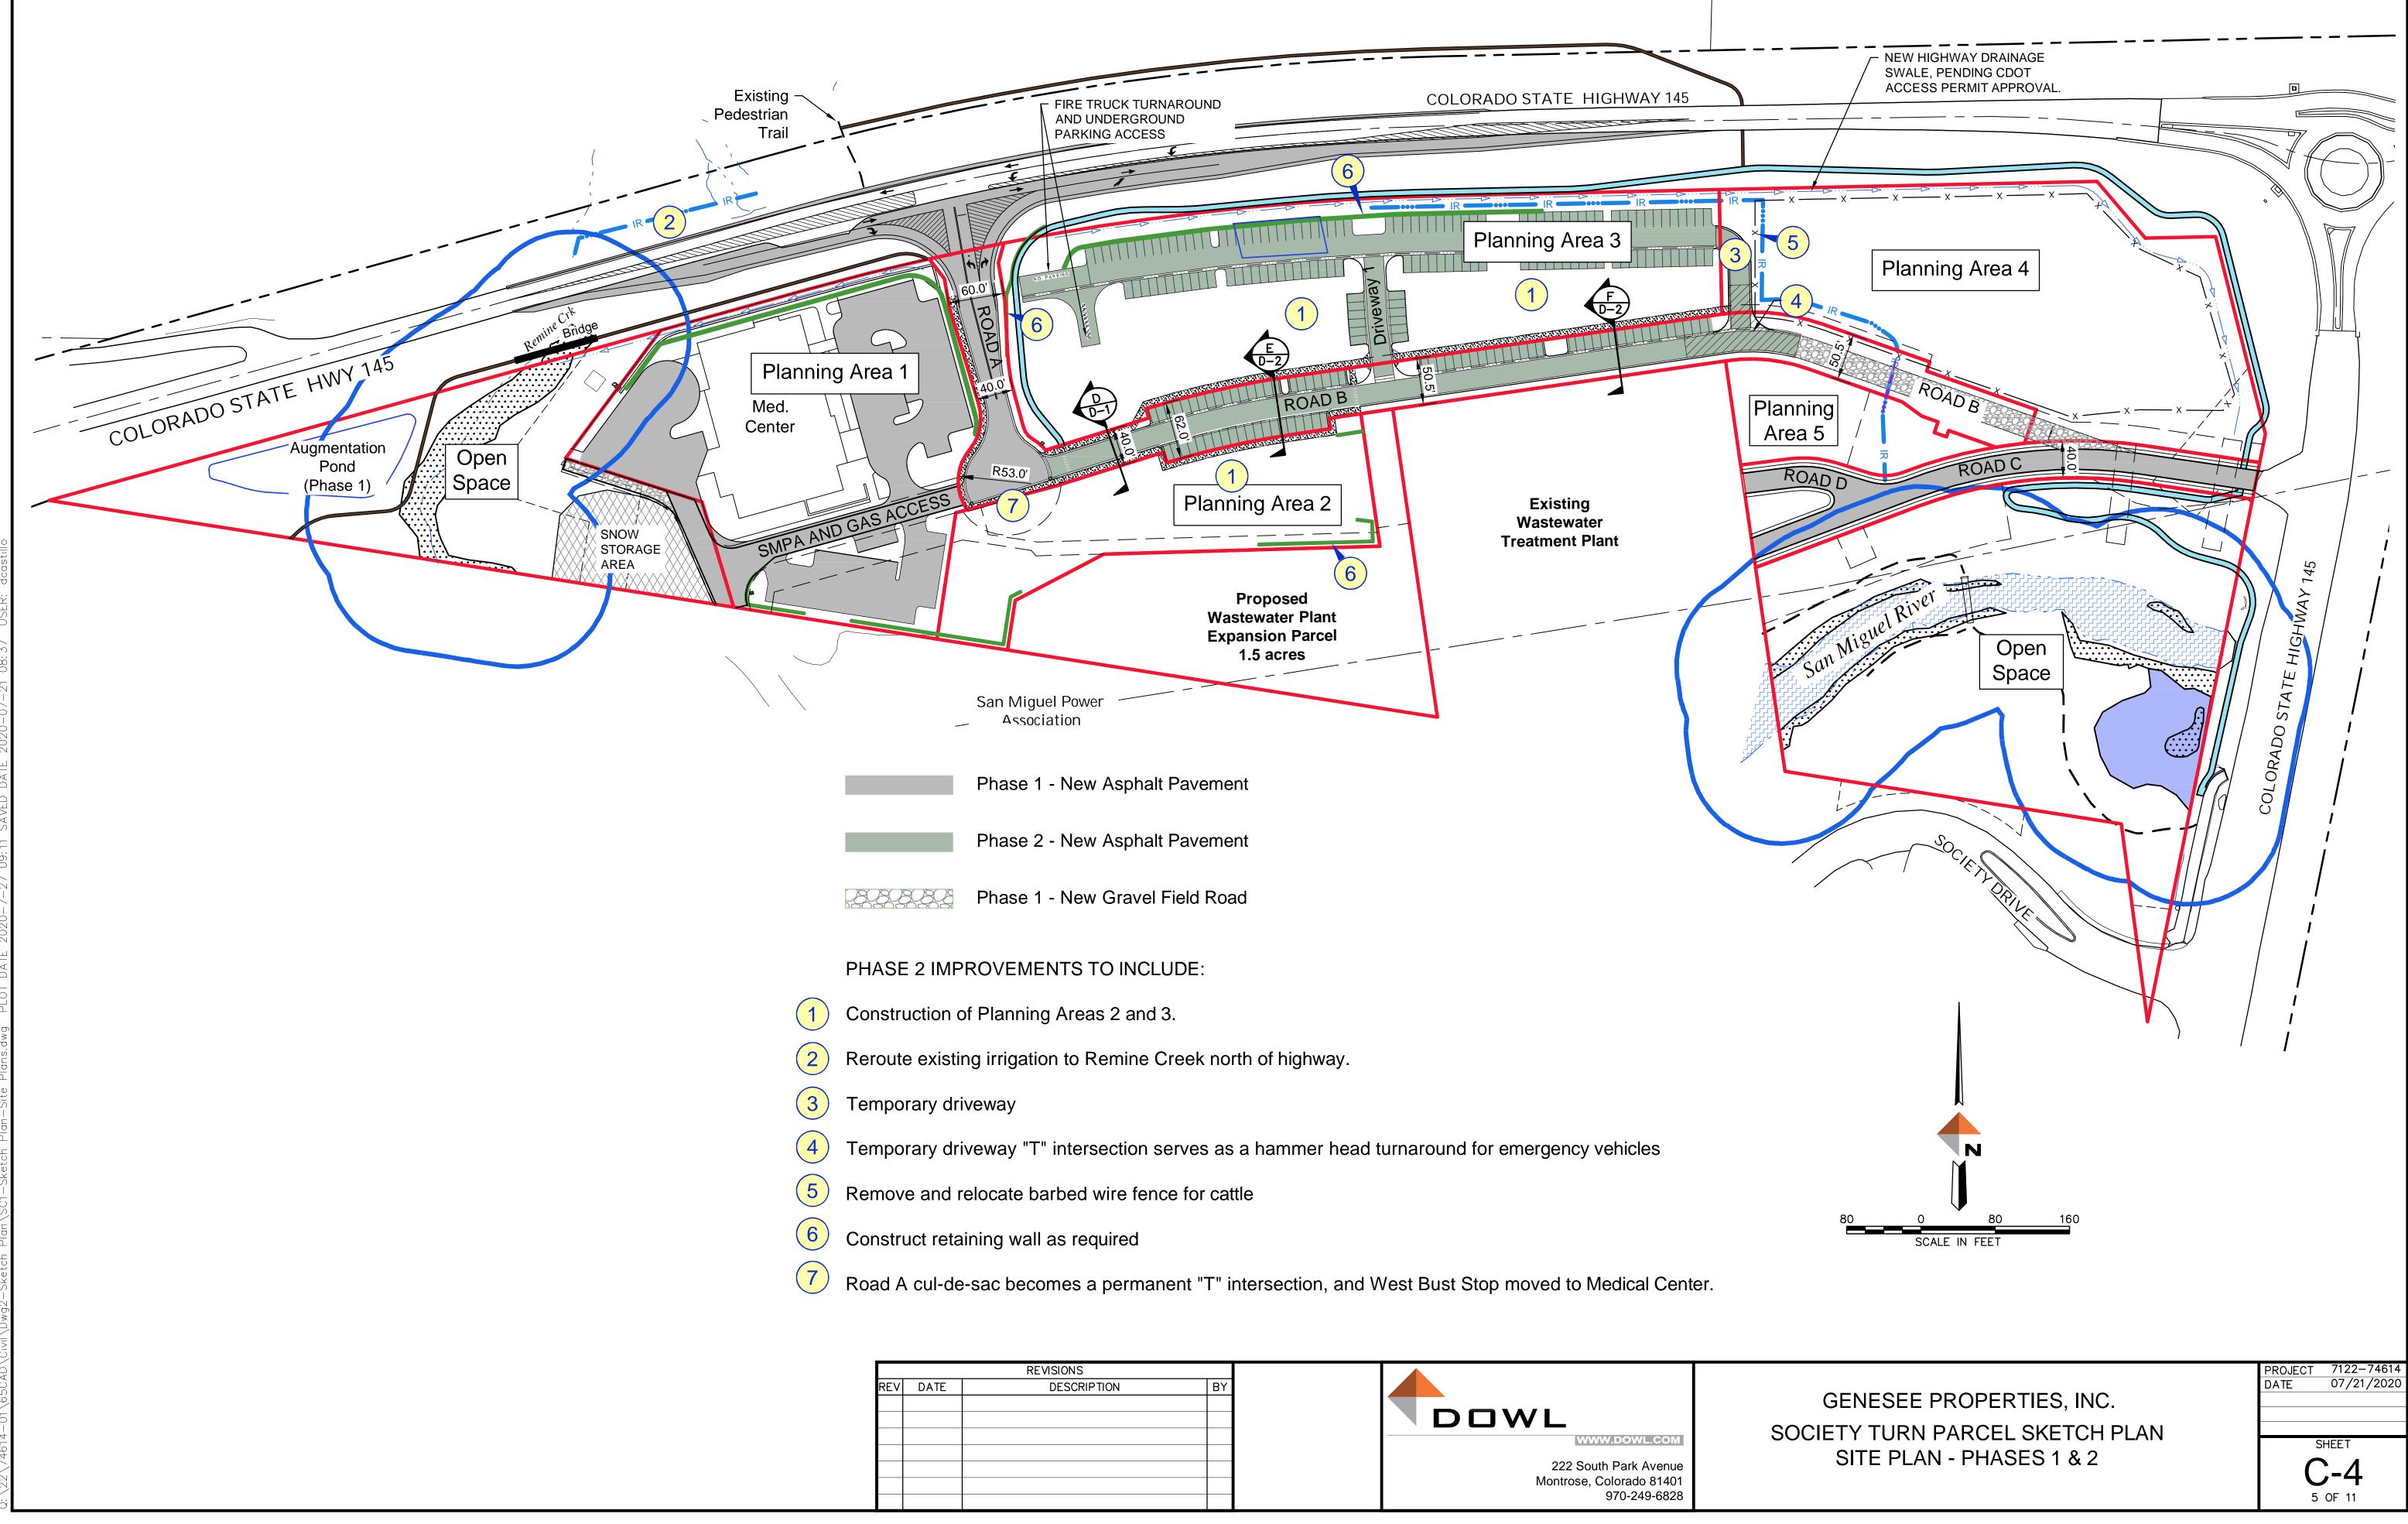

# SHEET NO. TITLE EXIST. WATER VALVE COVER COVER SHEET S EXIST. SEWER MANHOLE 🛞 EXIST. WELL C-1 GENERAL SITE PLAN 🔈 EXIST. UTILITY POLE C-2 EXISTING CONDITIONS AND PROPOSED DEVELOPMENT EXIST. ELECTRIC TRANSFORMER J NEW ELECTRIC JUNCTION BOX C-3 SITE PLAN – PHASE 1 E NEW ELECTRIC TRANSFORMER C-4 SITE PLAN – PHASES 1 & 2 $\triangle$ EXISTING CATV PEDESTAL EXISTING TELEPHONE PEDESTAL SITE PLAN - PHASES 1, 2 & 3 C-5 VEW FIRE HYDRANT UTILITY PLAN C-6 S NEW SAN. SEWER MANHOLE NEW STORM DRAIN MANHOLE C-7 DRAINAGE PLAN NEW STORM DRAIN INLET AND PIPE D-1 TYPICAL ROAD CROSS-SECTION DETAILS EXISTING GRAVEL DRIVEWAY NEW ASPHALT PAVEMENT – PHASE 1 D-2 TYPICAL ROAD CROSS-SECTION DETAILS NEW ASPHALT PAVEMENT – PHASE 2 NEW ASPHALT PAVEMENT – PHASE 3 D-3 NEW GRAVEL FIELD ROAD NEW CONCRETE SIDEWALK & CURB/GUTTER SNOW STORAGE AREA ARMY CORP OF ENGINEERS AND SAN MIGUEL