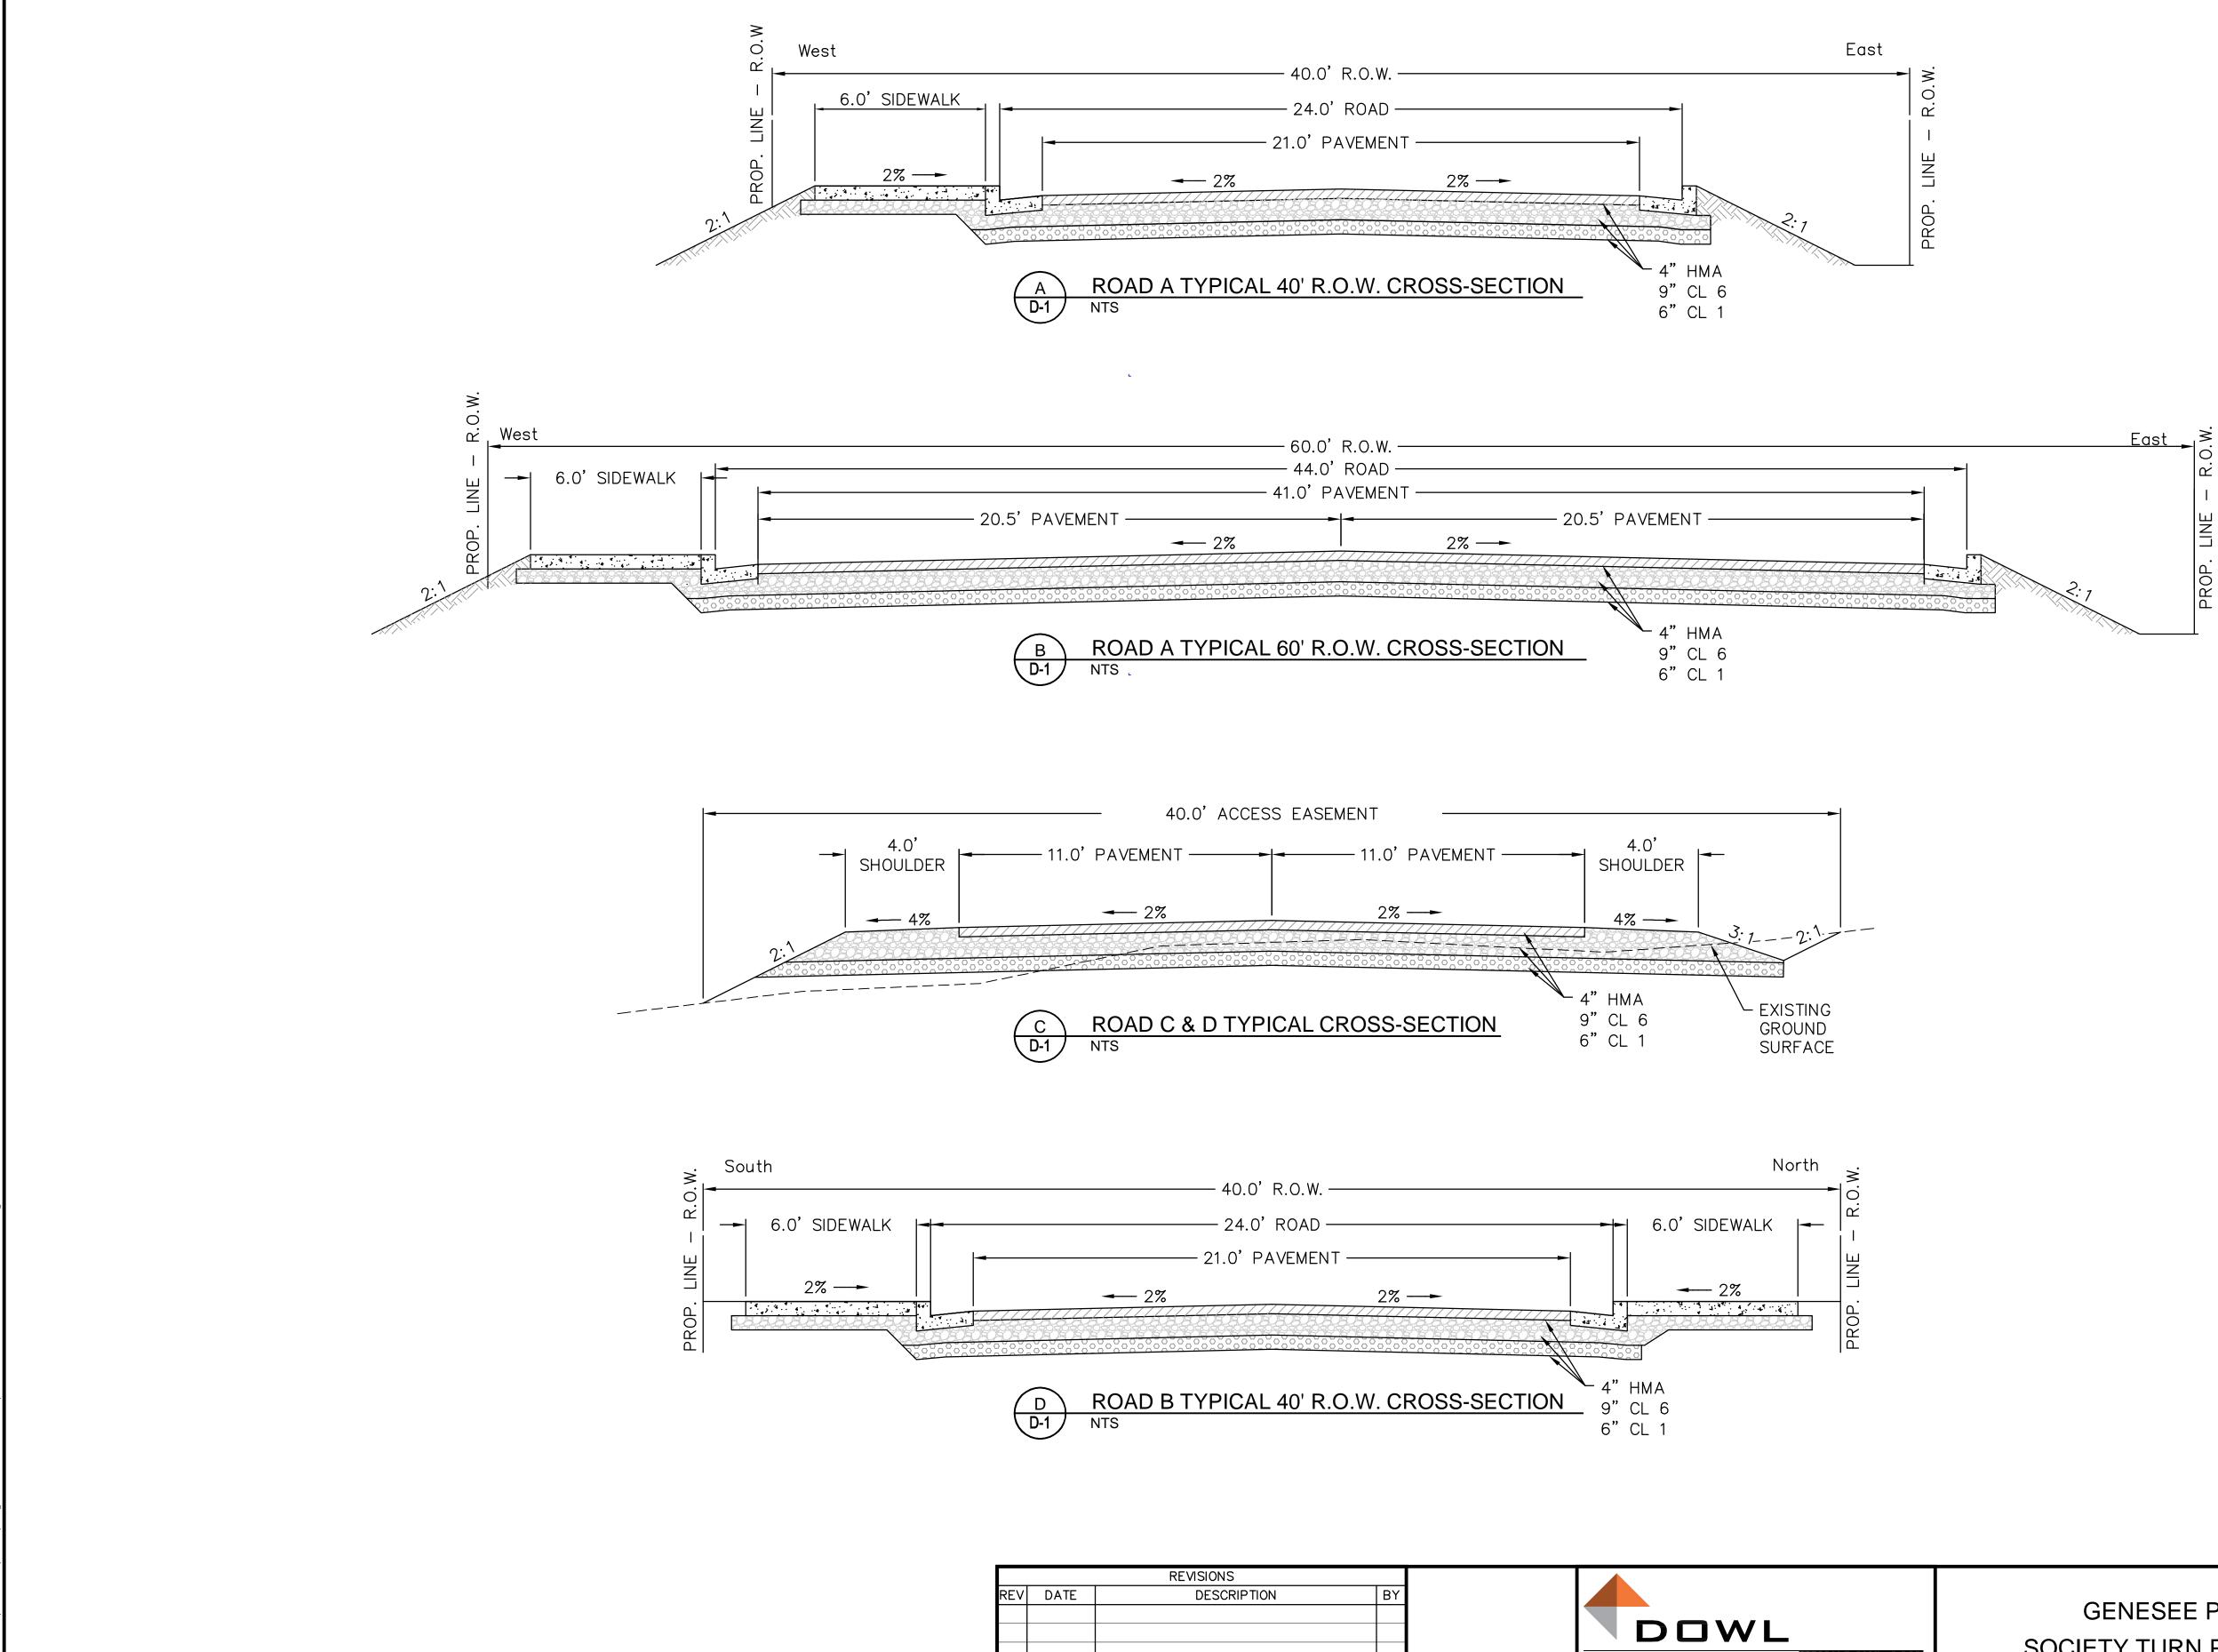

GENESEE PROPERTIES, INC. SOCIETY TURN PARCEL SKETCH PLAN TYPICAL ROAD CROSS-SECTION DETAILS

SHEET **D-1** 9 OF 11

PROJECT 7122-74614 DATE 07/21/2020

|     |      | REVISIONS   |    |
|-----|------|-------------|----|
| REV | DATE | DESCRIPTION | BY |
|     |      |             |    |
|     |      |             |    |
|     |      |             |    |
|     |      |             |    |
|     |      |             |    |
|     |      |             |    |