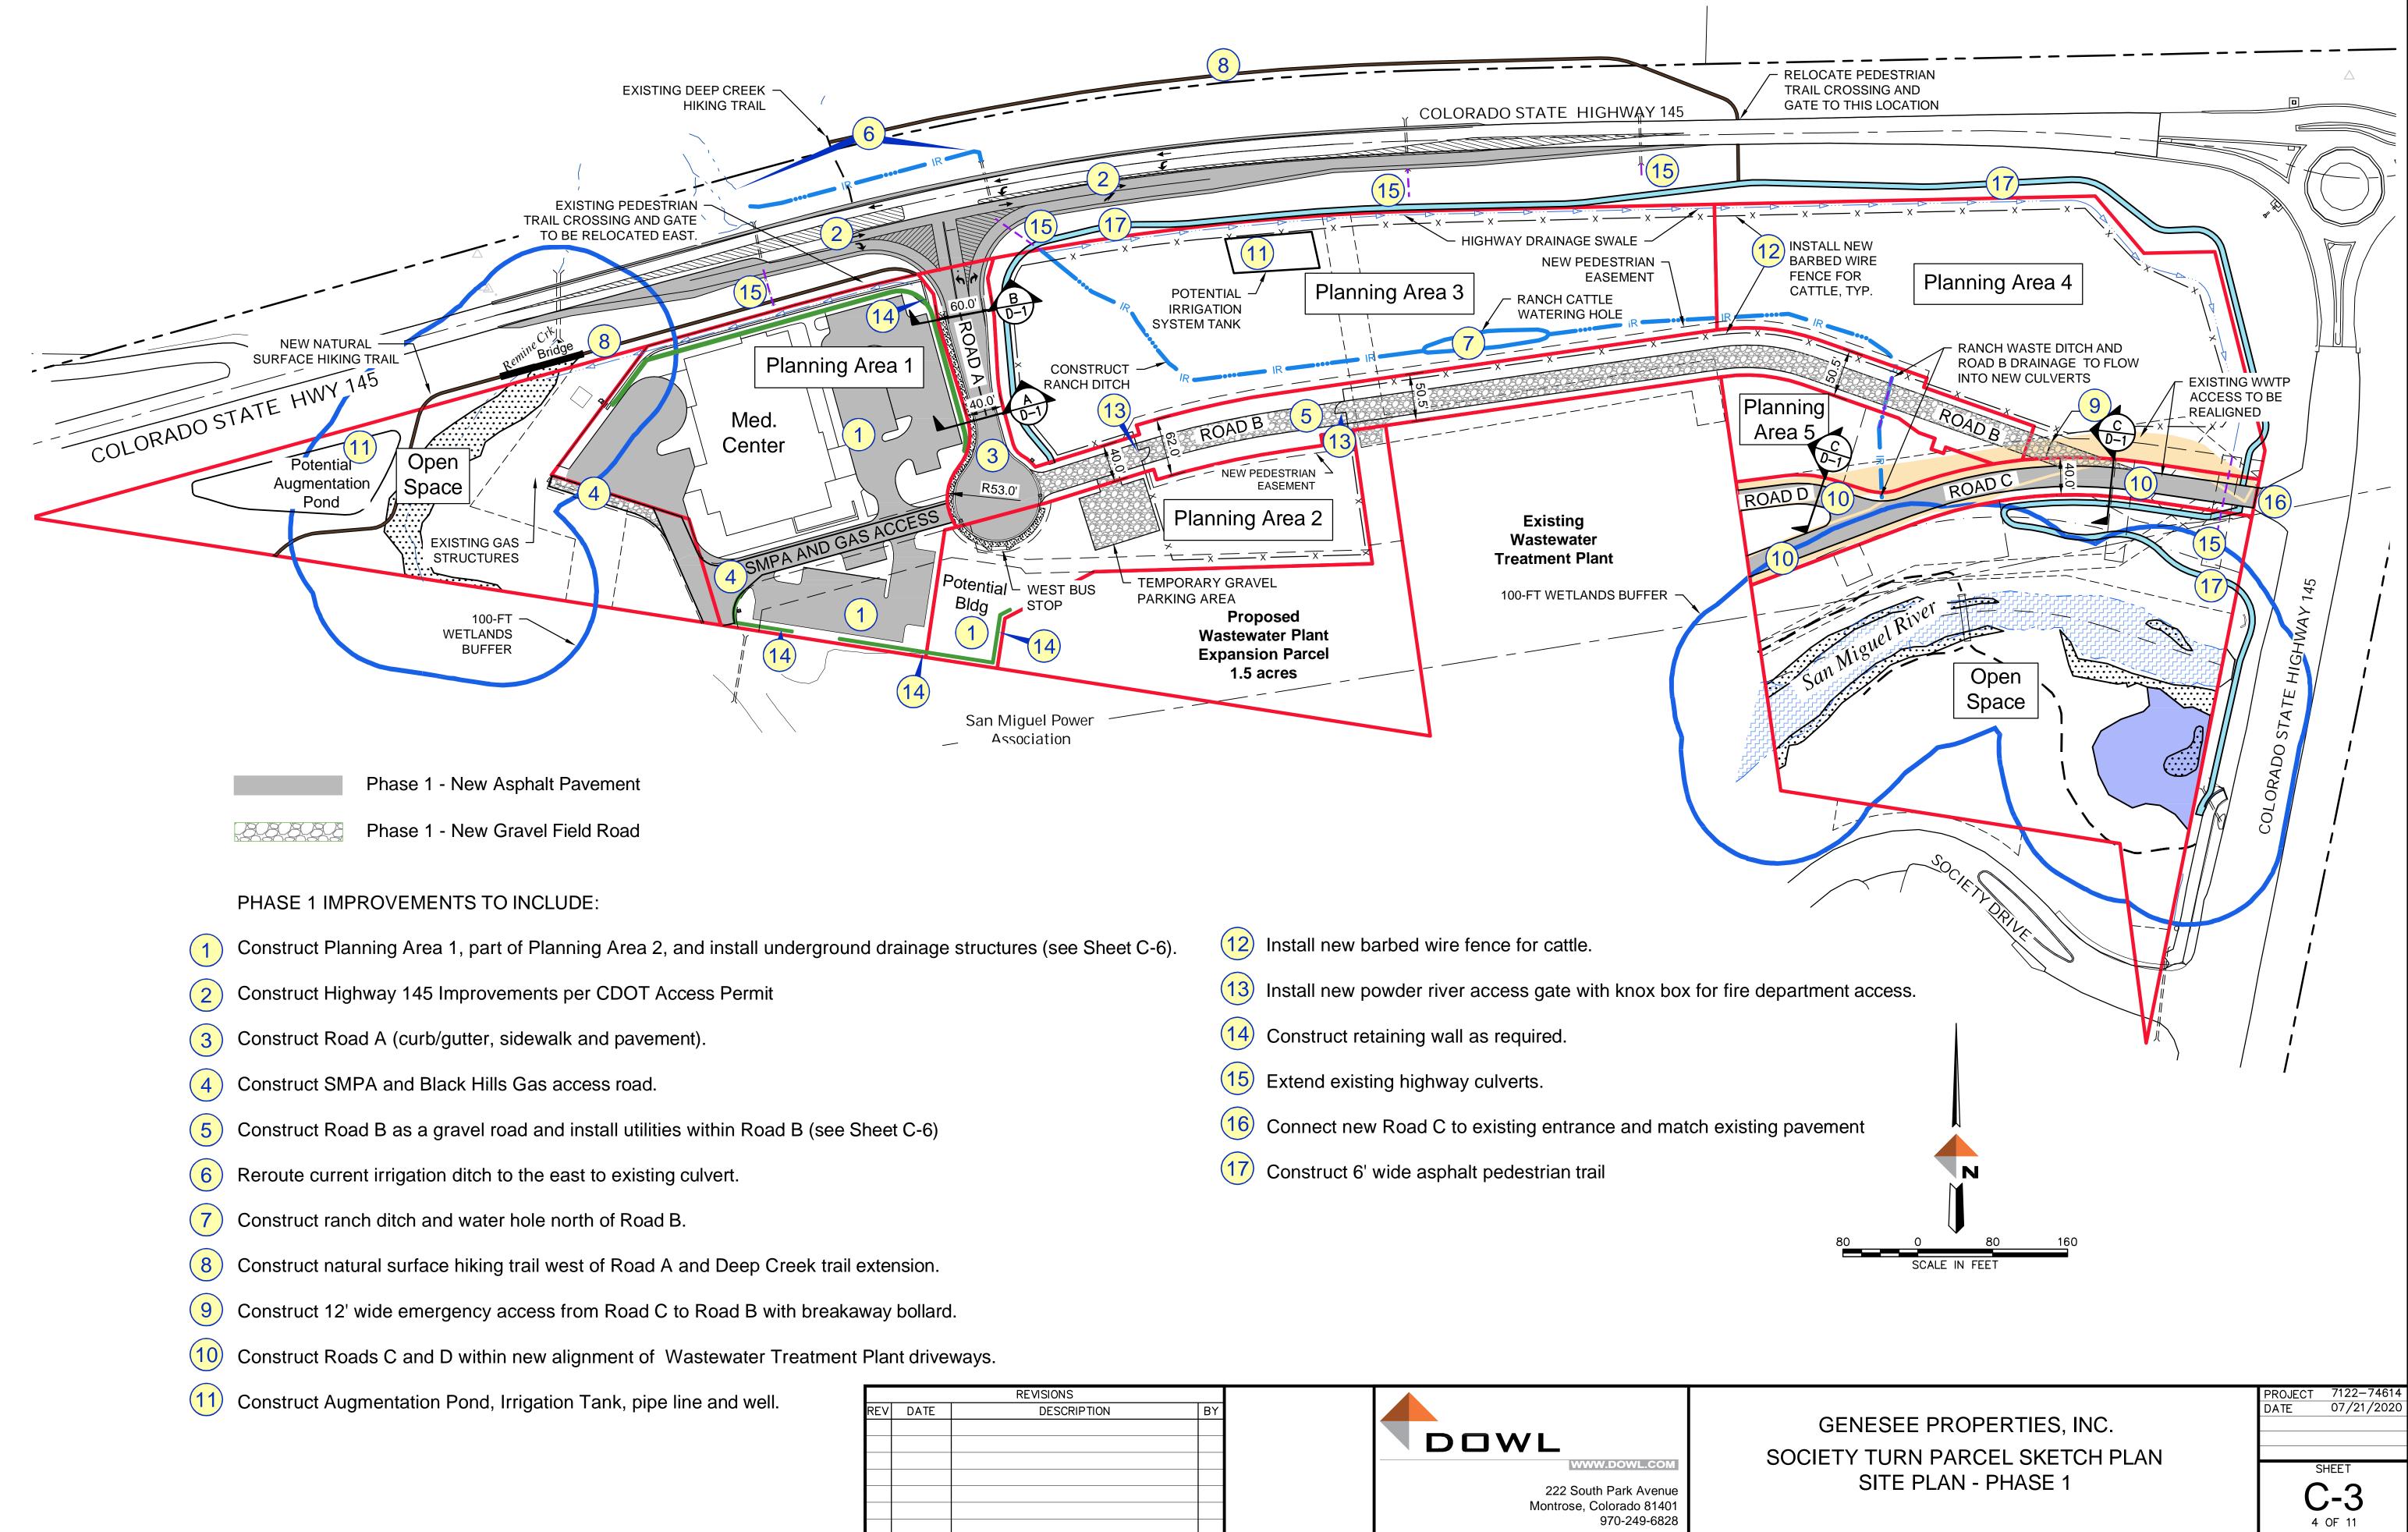

# SHEET NO. TITLE EXIST. WATER VALVE COVER COVER SHEET S EXIST. SEWER MANHOLE 🛞 EXIST. WELL C-1 GENERAL SITE PLAN 🔈 EXIST. UTILITY POLE C-2 EXISTING CONDITIONS AND PROPOSED DEVELOPMENT EXIST. ELECTRIC TRANSFORMER J NEW ELECTRIC JUNCTION BOX C-3 SITE PLAN – PHASE 1 E NEW ELECTRIC TRANSFORMER C-4 SITE PLAN – PHASES 1 & 2 $\triangle$ EXISTING CATV PEDESTAL EXISTING TELEPHONE PEDESTAL SITE PLAN - PHASES 1, 2 & 3 C-5 VEW FIRE HYDRANT UTILITY PLAN C-6 S NEW SAN. SEWER MANHOLE NEW STORM DRAIN MANHOLE C-7 DRAINAGE PLAN NEW STORM DRAIN INLET AND PIPE D-1 TYPICAL ROAD CROSS-SECTION DETAILS EXISTING GRAVEL DRIVEWAY NEW ASPHALT PAVEMENT – PHASE 1 D-2 TYPICAL ROAD CROSS-SECTION DETAILS NEW ASPHALT PAVEMENT – PHASE 2 NEW ASPHALT PAVEMENT – PHASE 3 D-3 NEW GRAVEL FIELD ROAD NEW CONCRETE SIDEWALK & CURB/GUTTER SNOW STORAGE AREA ARMY CORP OF ENGINEERS AND SAN MIGUEL