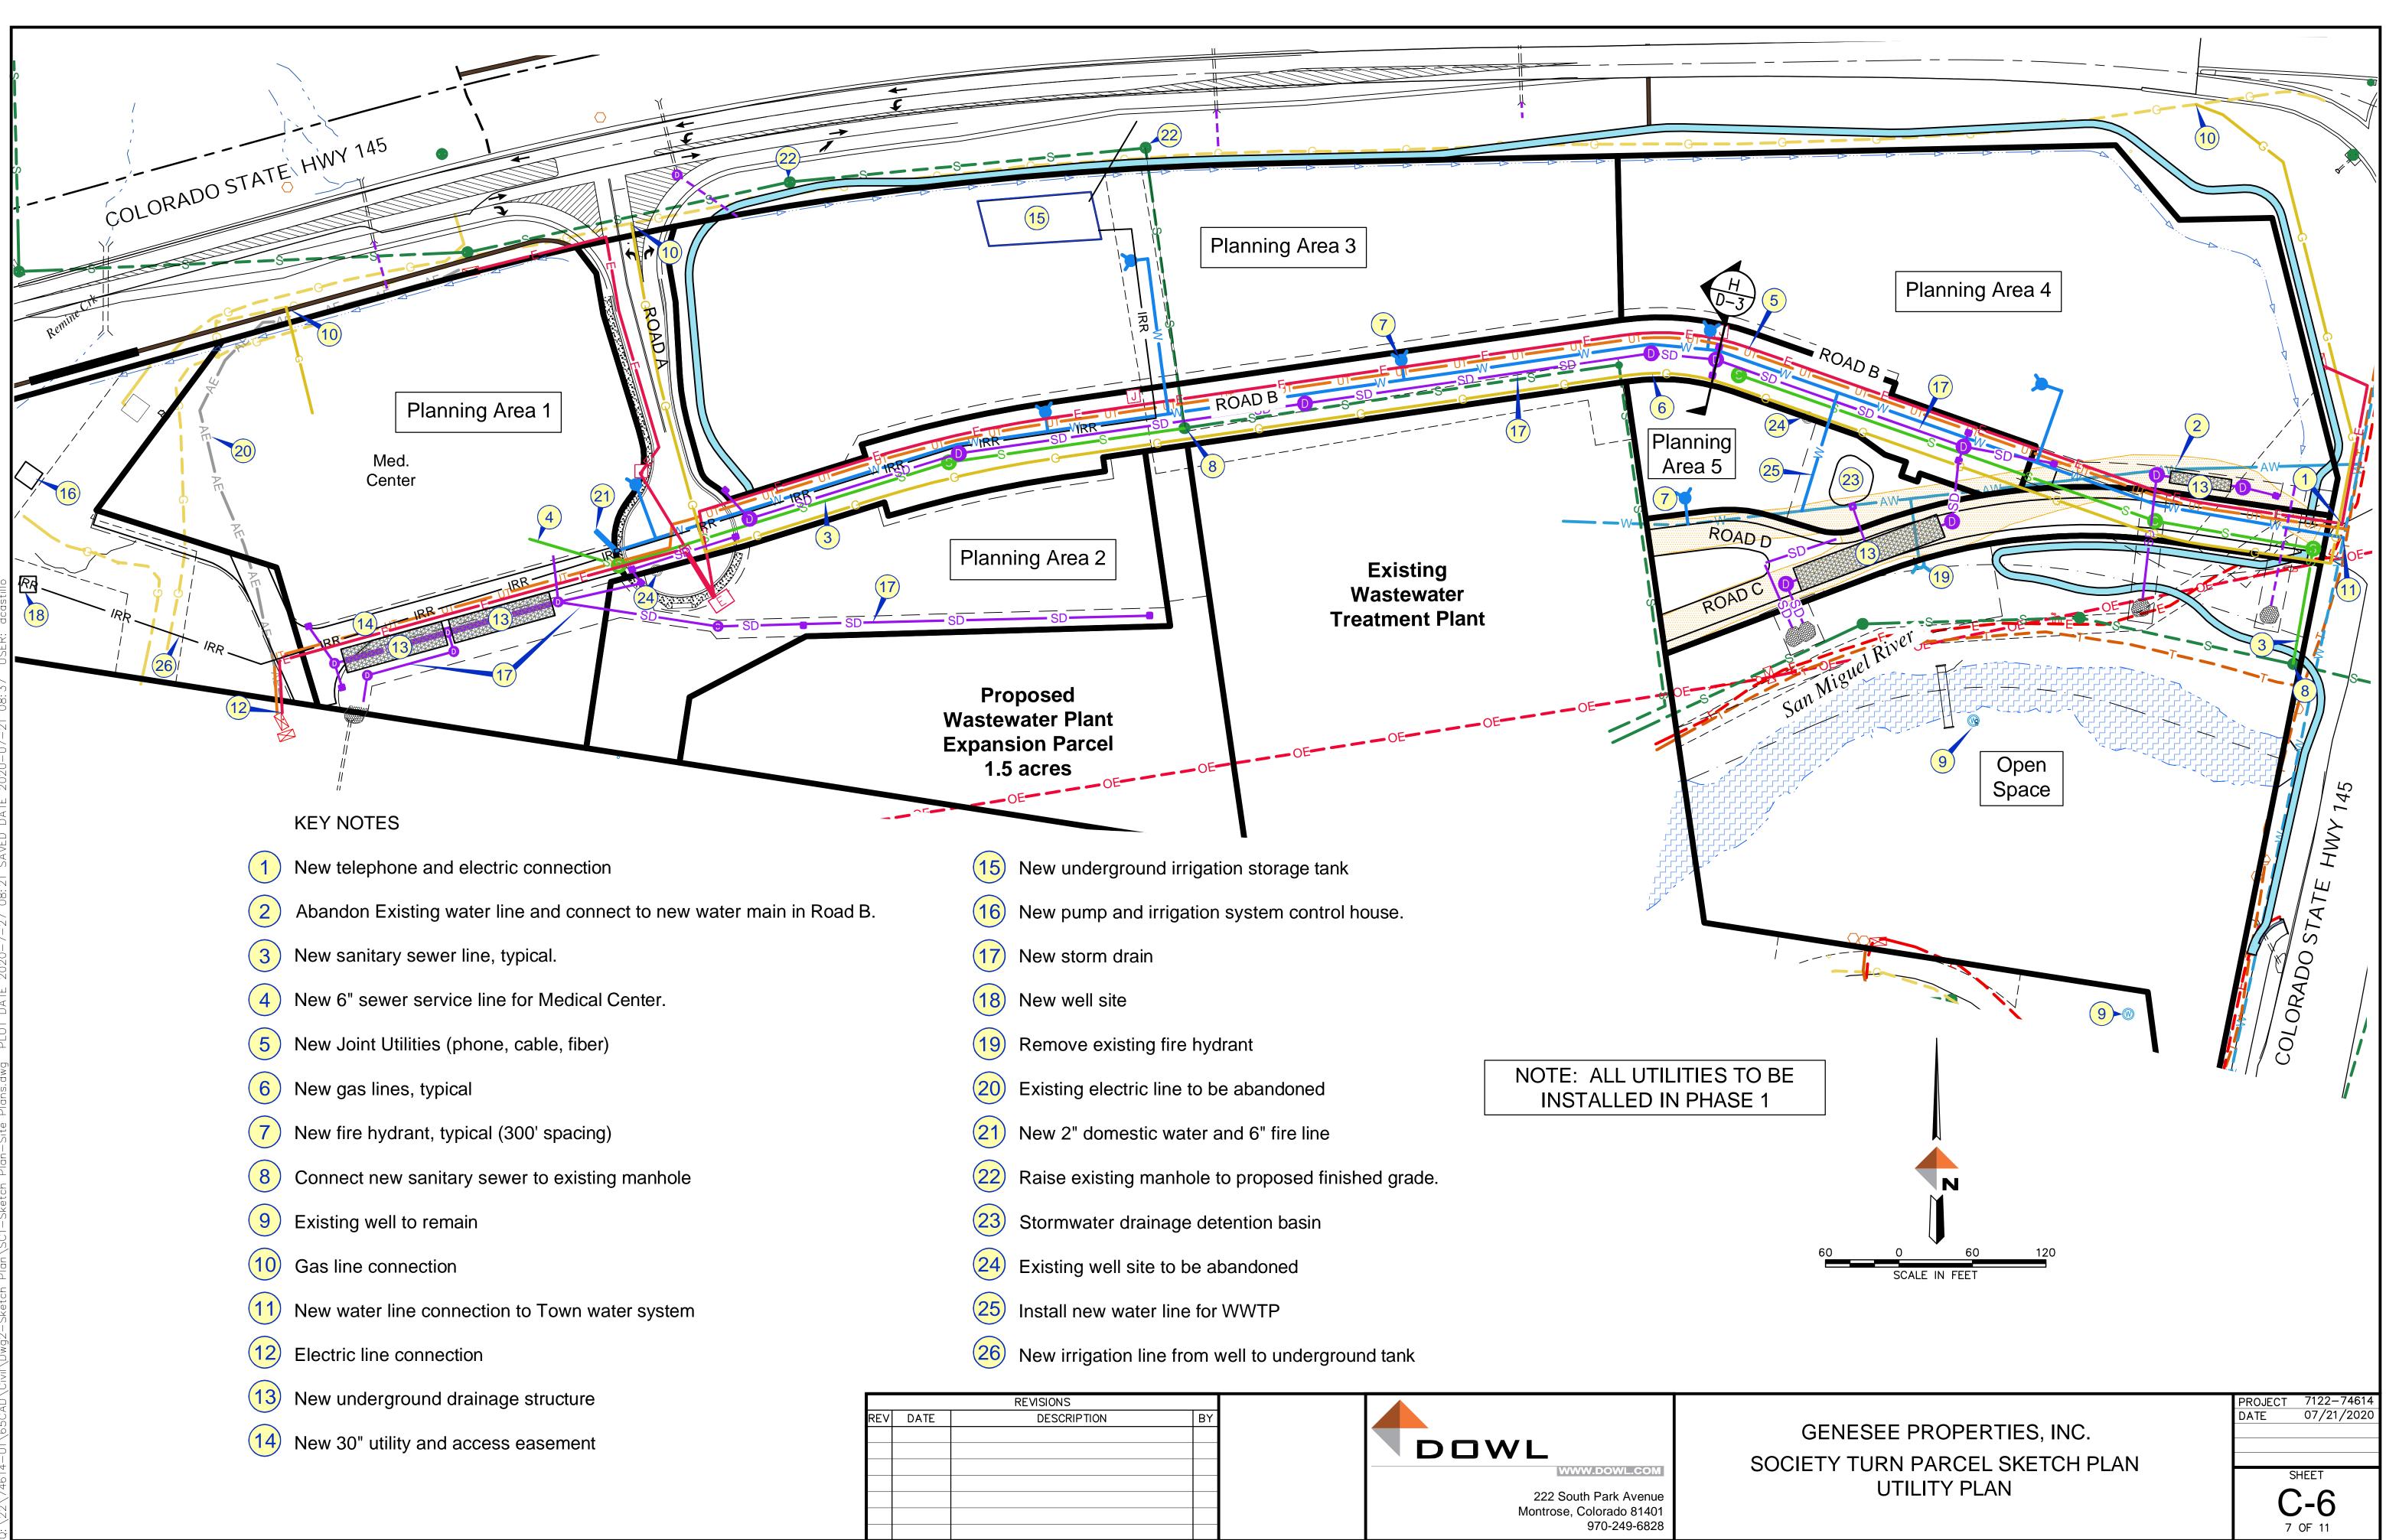

# LEGEND

| x x x                                  | EXISTING FENCE                            |
|----------------------------------------|-------------------------------------------|
| x x x                                  | PROPOSED FENCE                            |
|                                        | EXISTING WATER LINE                       |
| AW                                     | EXIST. WATER LINE TO BE ABANDONED         |
|                                        | NEW 8" PVC WATER LINE                     |
|                                        | EXISTING SANITARY SEWER LINE              |
| S                                      | NEW SANITARY SEWER LINE                   |
|                                        | EXISTING GAS LINE                         |
| G                                      | NEW GAS LINE                              |
| —————————————————————————————————————— | EXISTING ELECTRIC LINE                    |
| AE AE AE                               | EXIST. ELECTRIC LINE TO BE ABANDONED      |
| —————————————————————————————————————— | EXISTING OVERHEAD POWER LINE              |
| T                                      | EXISTING TELEPHONE LINE                   |
| UT UT                                  | NEW JOINT UTILITIES (PHONE, CABLE, FIBER) |
|                                        | NEW DRAINAGE SWALE                        |
| ———— IRR ————                          | NEW IRRIGATION LINE                       |
| SD                                     | NEW STORM DRAIN                           |
|                                        | NEW RETAINING WALL                        |
|                                        | PROPERTY LINE / PLANNING AREA LINE        |
|                                        | RIGHT-OF-WAY LINE                         |
|                                        | EXISTING PEDESTRIAN TRAIL                 |
|                                        | NEW ASPHALT PEDESTRIAN TRAIL              |
|                                        | NEW NATURAL SURFACE DEEP CREEK TRAIL      |
|                                        | 100-FT WETLAND BUFFER                     |
|                                        |                                           |

# SHEET NO. TITLE EXIST. WATER VALVE COVER COVER SHEET S EXIST. SEWER MANHOLE 🛞 EXIST. WELL C-1 GENERAL SITE PLAN 🔈 EXIST. UTILITY POLE C-2 EXISTING CONDITIONS AND PROPOSED DEVELOPMENT EXIST. ELECTRIC TRANSFORMER J NEW ELECTRIC JUNCTION BOX C-3 SITE PLAN – PHASE 1 E NEW ELECTRIC TRANSFORMER C-4 SITE PLAN – PHASES 1 & 2 $\triangle$ EXISTING CATV PEDESTAL EXISTING TELEPHONE PEDESTAL SITE PLAN - PHASES 1, 2 & 3 C-5 VEW FIRE HYDRANT UTILITY PLAN C-6 S NEW SAN. SEWER MANHOLE NEW STORM DRAIN MANHOLE C-7 DRAINAGE PLAN NEW STORM DRAIN INLET AND PIPE D-1 TYPICAL ROAD CROSS-SECTION DETAILS EXISTING GRAVEL DRIVEWAY NEW ASPHALT PAVEMENT – PHASE 1 D-2 TYPICAL ROAD CROSS-SECTION DETAILS NEW ASPHALT PAVEMENT – PHASE 2 NEW ASPHALT PAVEMENT – PHASE 3 D-3 NEW GRAVEL FIELD ROAD NEW CONCRETE SIDEWALK & CURB/GUTTER SNOW STORAGE AREA ARMY CORP OF ENGINEERS AND SAN MIGUEL