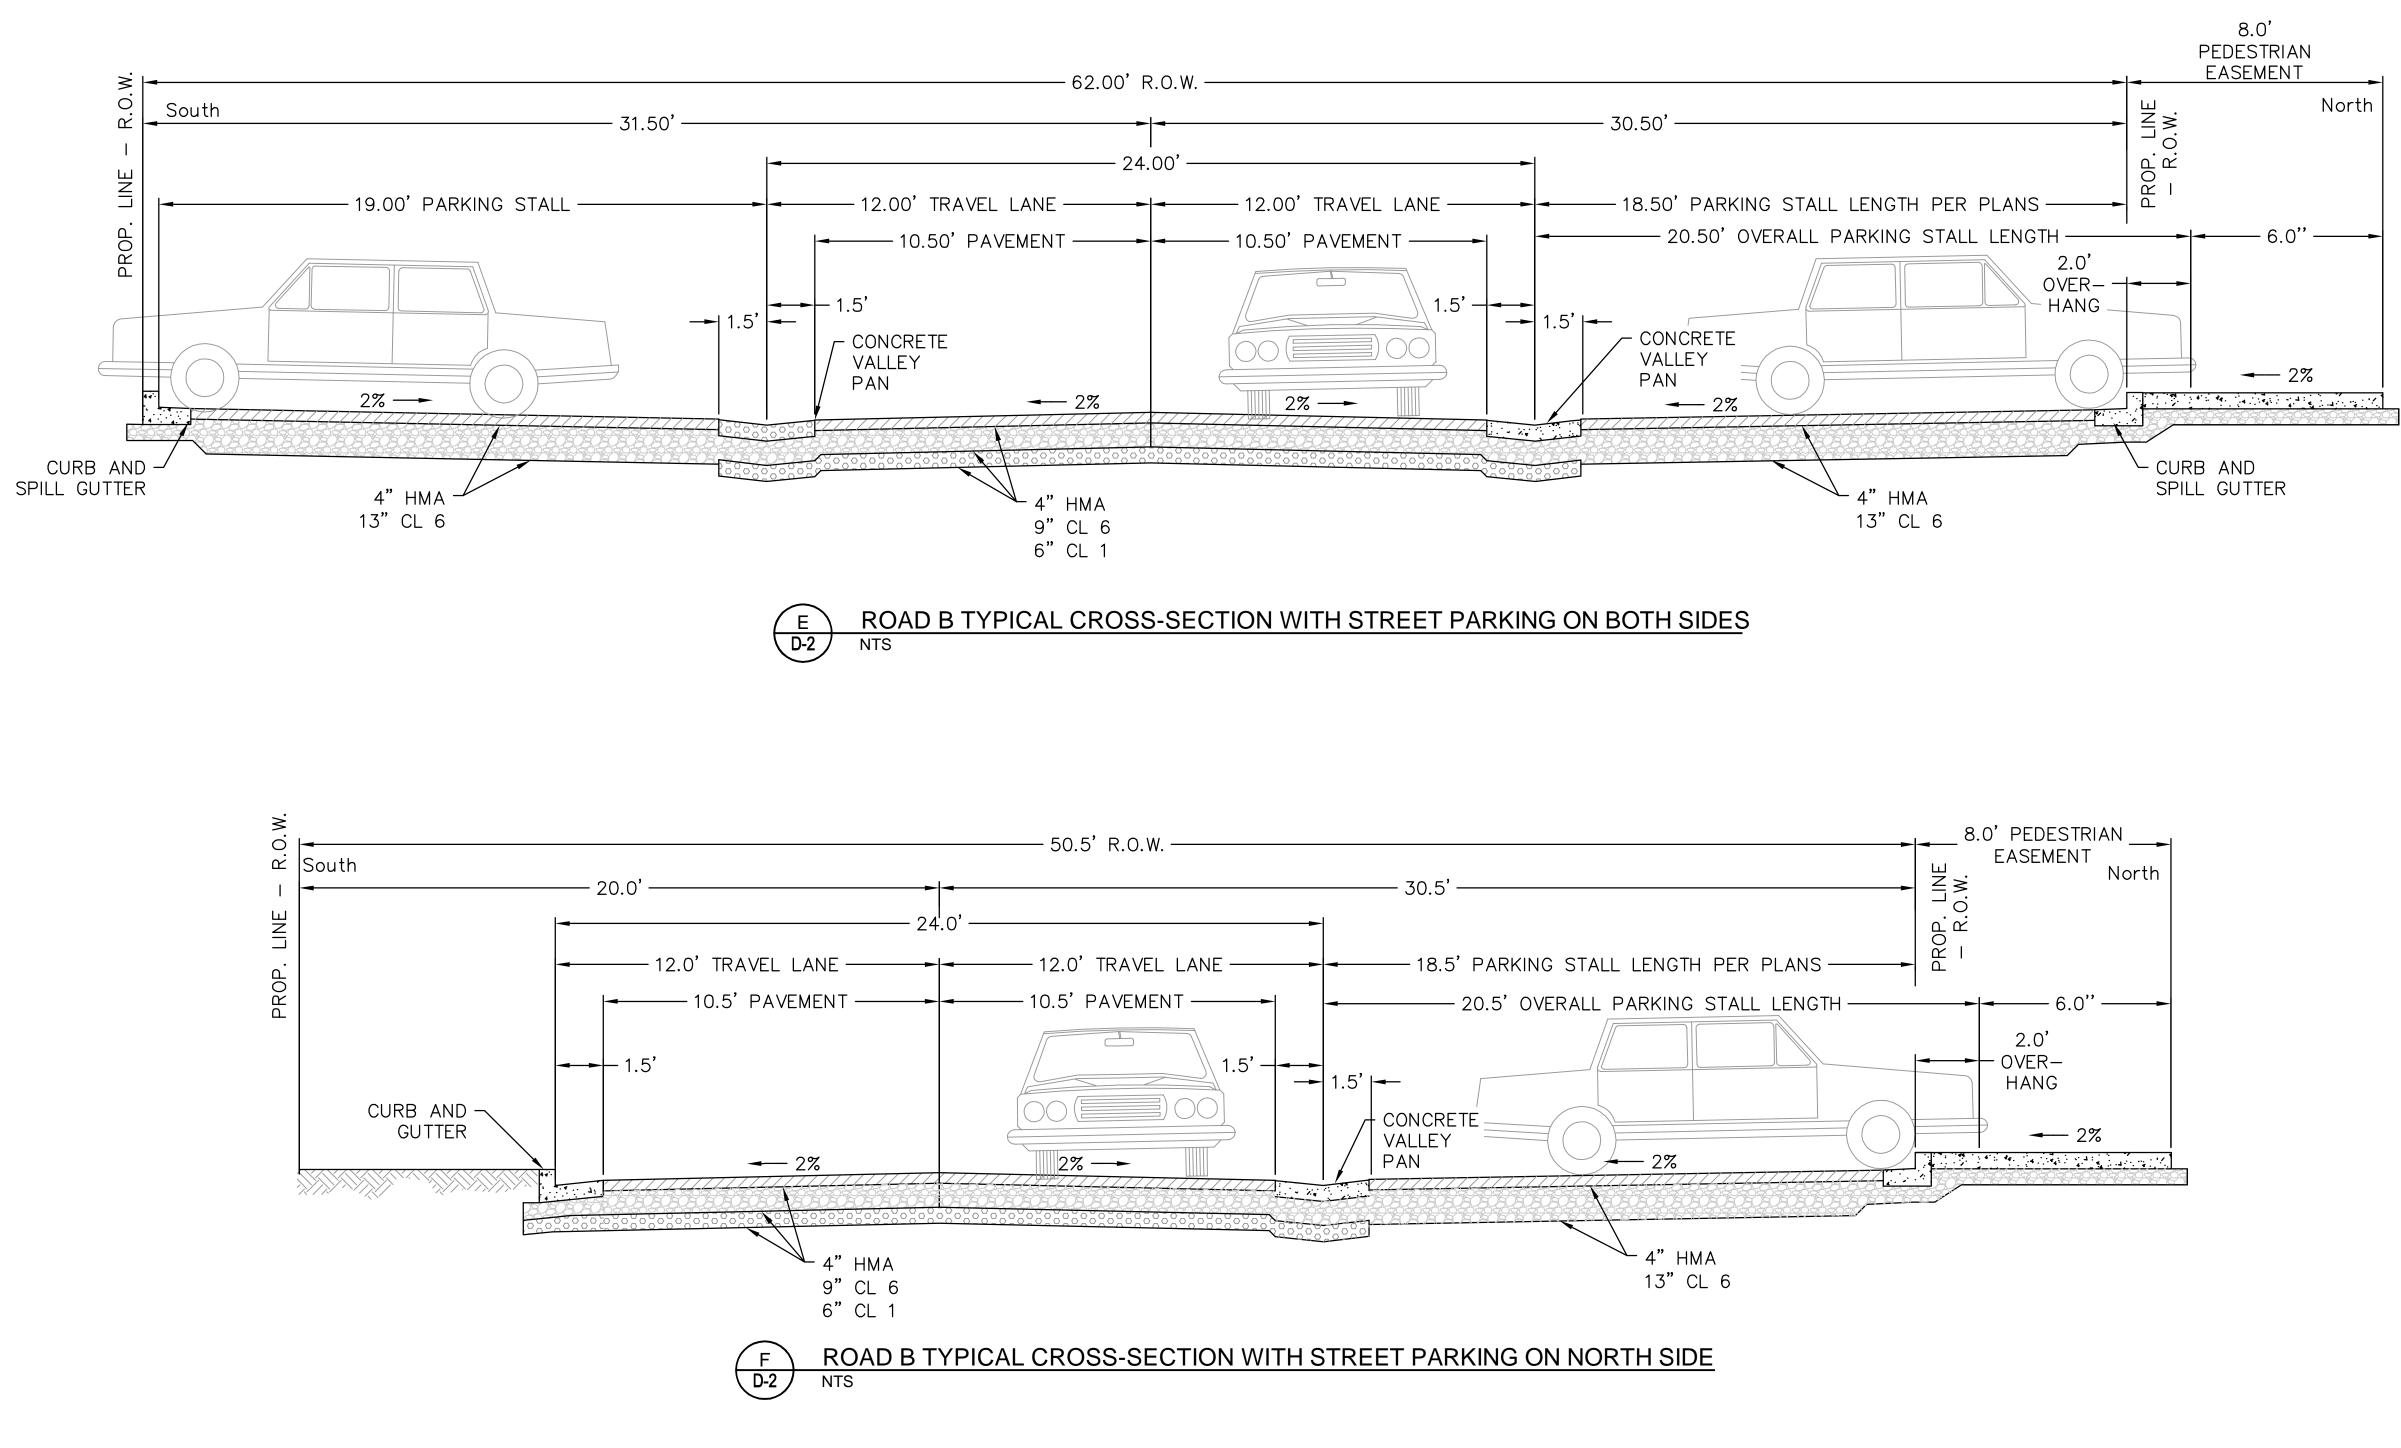

GENESEE PROPERTIES, INC. SOCIETY TURN PARCEL SKETCH PLAN YPICAL ROAD CROSS-SECTION DETAILS

| SHEET    |  |
|----------|--|
| D-2      |  |
| 10 OF 11 |  |

PROJECT7122-74614DATE07/21/2020

|                                                                   |    | REVISIONS   |      |     |
|-------------------------------------------------------------------|----|-------------|------|-----|
|                                                                   | BY | DESCRIPTION | DATE | REV |
|                                                                   |    |             |      |     |
| 222 South Park Avenue<br>Montrose, Colorado 81401<br>970-249-6828 |    |             |      |     |