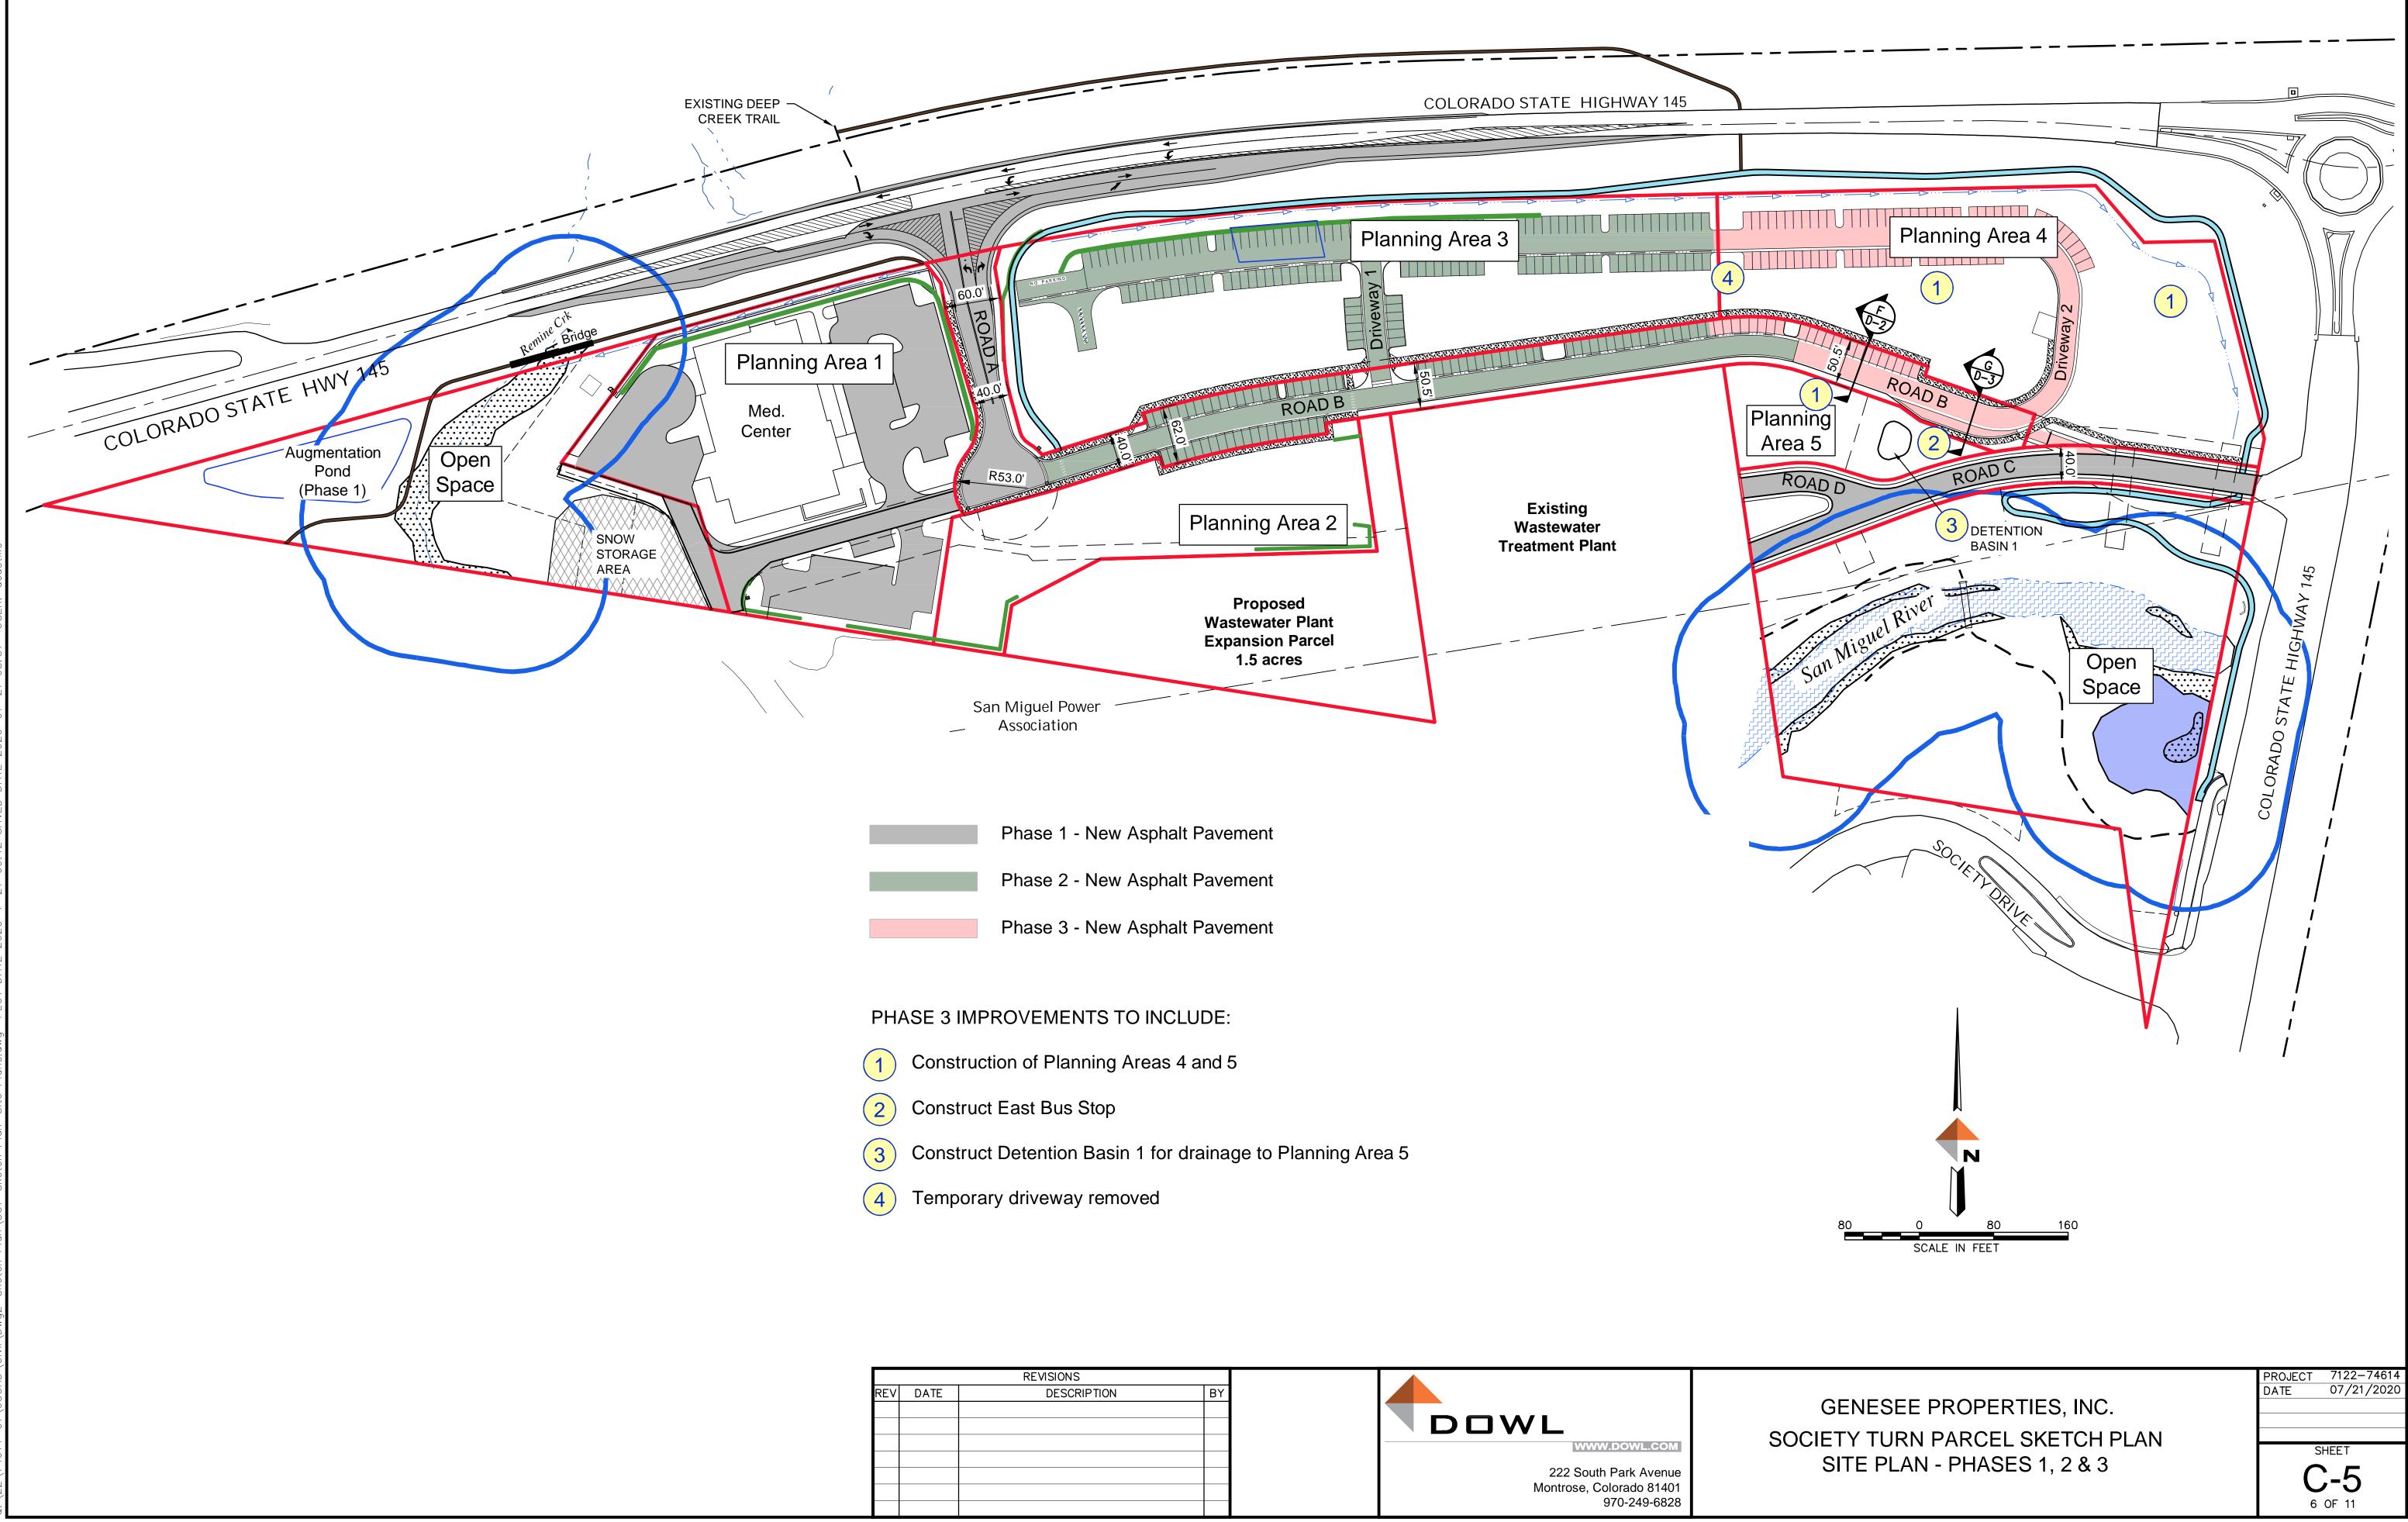

# SHEET NO. TITLE EXIST. WATER VALVE COVER COVER SHEET S EXIST. SEWER MANHOLE 🛞 EXIST. WELL C-1 GENERAL SITE PLAN 🔈 EXIST. UTILITY POLE C-2 EXISTING CONDITIONS AND PROPOSED DEVELOPMENT EXIST. ELECTRIC TRANSFORMER J NEW ELECTRIC JUNCTION BOX C-3 SITE PLAN – PHASE 1 E NEW ELECTRIC TRANSFORMER C-4 SITE PLAN – PHASES 1 & 2 $\triangle$ EXISTING CATV PEDESTAL EXISTING TELEPHONE PEDESTAL SITE PLAN - PHASES 1, 2 & 3 C-5 VEW FIRE HYDRANT UTILITY PLAN C-6 S NEW SAN. SEWER MANHOLE NEW STORM DRAIN MANHOLE C-7 DRAINAGE PLAN NEW STORM DRAIN INLET AND PIPE D-1 TYPICAL ROAD CROSS-SECTION DETAILS EXISTING GRAVEL DRIVEWAY NEW ASPHALT PAVEMENT – PHASE 1 D-2 TYPICAL ROAD CROSS-SECTION DETAILS NEW ASPHALT PAVEMENT – PHASE 2 NEW ASPHALT PAVEMENT – PHASE 3 D-3 NEW GRAVEL FIELD ROAD NEW CONCRETE SIDEWALK & CURB/GUTTER SNOW STORAGE AREA ARMY CORP OF ENGINEERS AND SAN MIGUEL