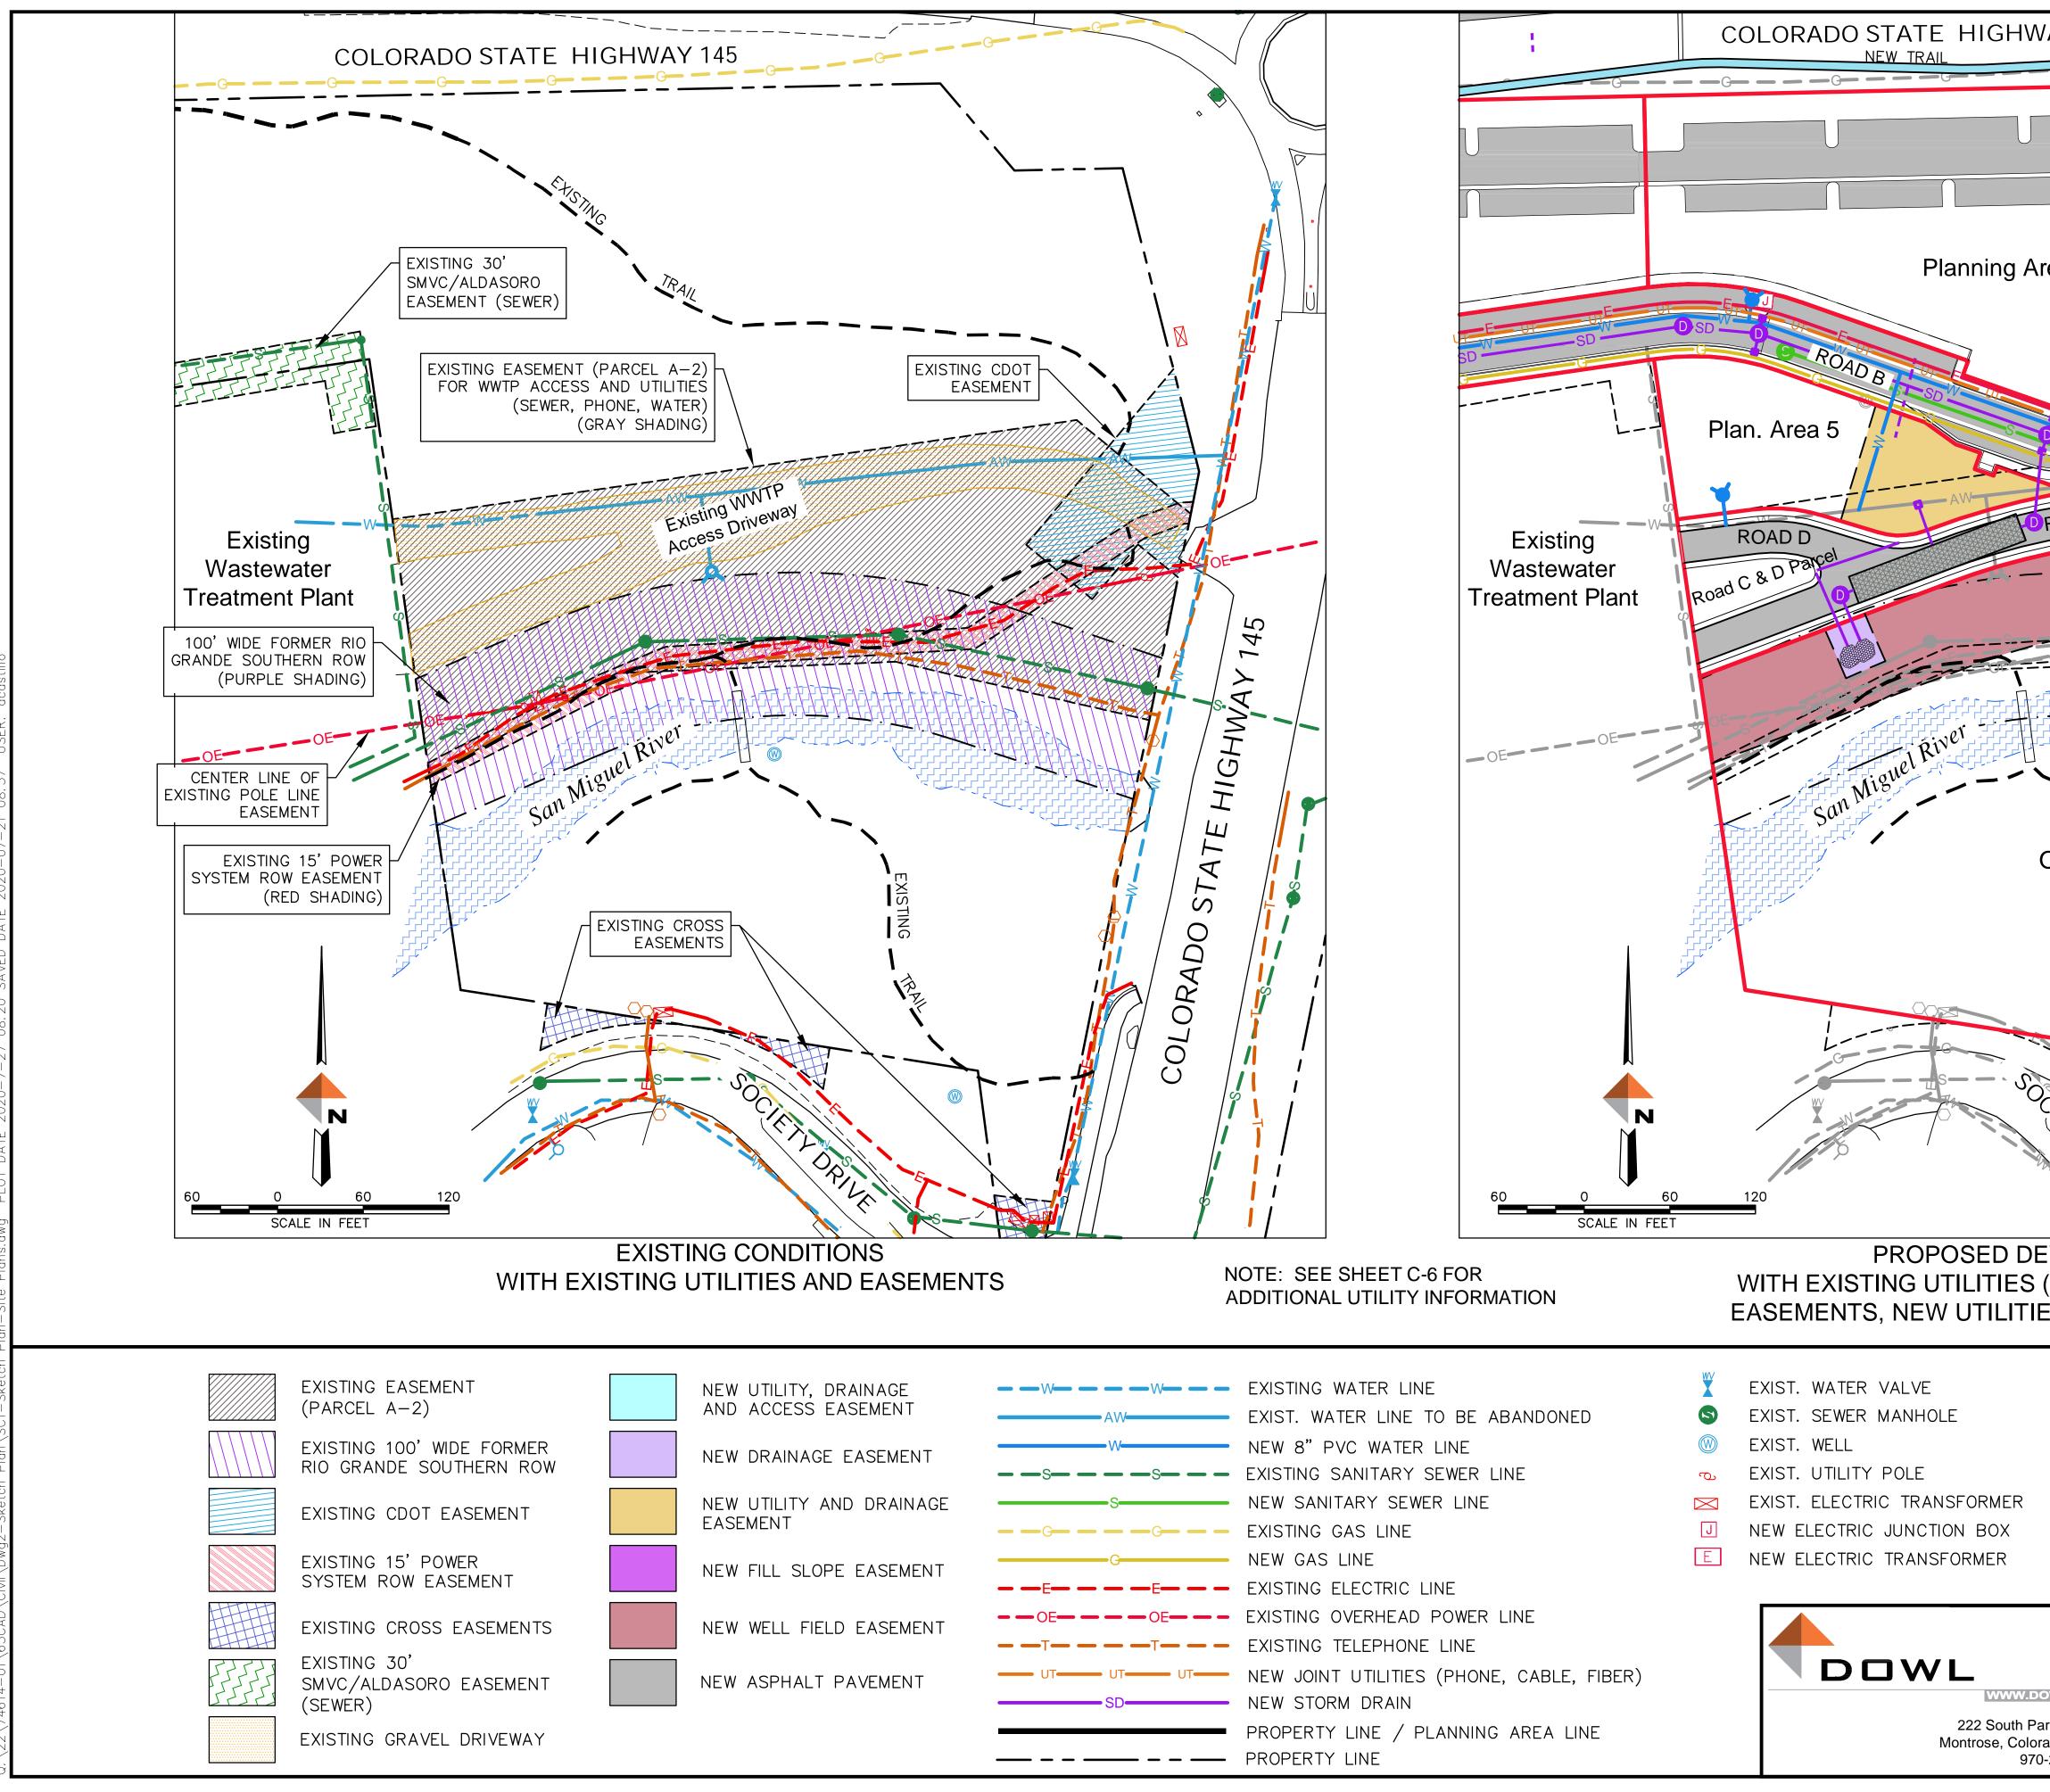

| YAY 145                                                                                    |
|--------------------------------------------------------------------------------------------|
|                                                                                            |
|                                                                                            |
|                                                                                            |
|                                                                                            |
| rea 4                                                                                      |
|                                                                                            |
|                                                                                            |
|                                                                                            |
|                                                                                            |
| ROAD C                                                                                     |
|                                                                                            |
|                                                                                            |
|                                                                                            |
|                                                                                            |
|                                                                                            |
| Open Space                                                                                 |
| Open Space                                                                                 |
|                                                                                            |
| NE YOU                                                 |
|                                                                                            |
|                                                                                            |
|                                                                                            |
| CIERTS OPPILSE                                                                             |
| EVELOPMENT                                                                                 |
| (GRAYED OUT) EXISTING<br>ES AND NEW EASEMENTS                                              |
|                                                                                            |
| <ul> <li>EXISTING TELEPHONE PEDESTAL</li> <li>NEW FIRE HYDRANT</li> </ul>                  |
| S NEW SAN. SEWER MANHOLE                                                                   |
| <ul> <li>NEW STORM DRAIN MANHOLE</li> <li>NEW STORM DRAIN INLET AND PIPE</li> </ul>        |
| EXISTING CATV PEDESTAL     NEW UNDERGROUND STORM DRAIN STRUCTURE                           |
|                                                                                            |
| PROJECT7122-74614DATE06/17/2020GENESEE PROPERTIES, INC                                     |
| SOCIETY TURN PARCEL                                                                        |
| Ink Avenue<br>ado 81401<br>-249-6828EXISTING CONDITIONS AND<br>PROPOSED DEVELOPMENTC-2<br> |