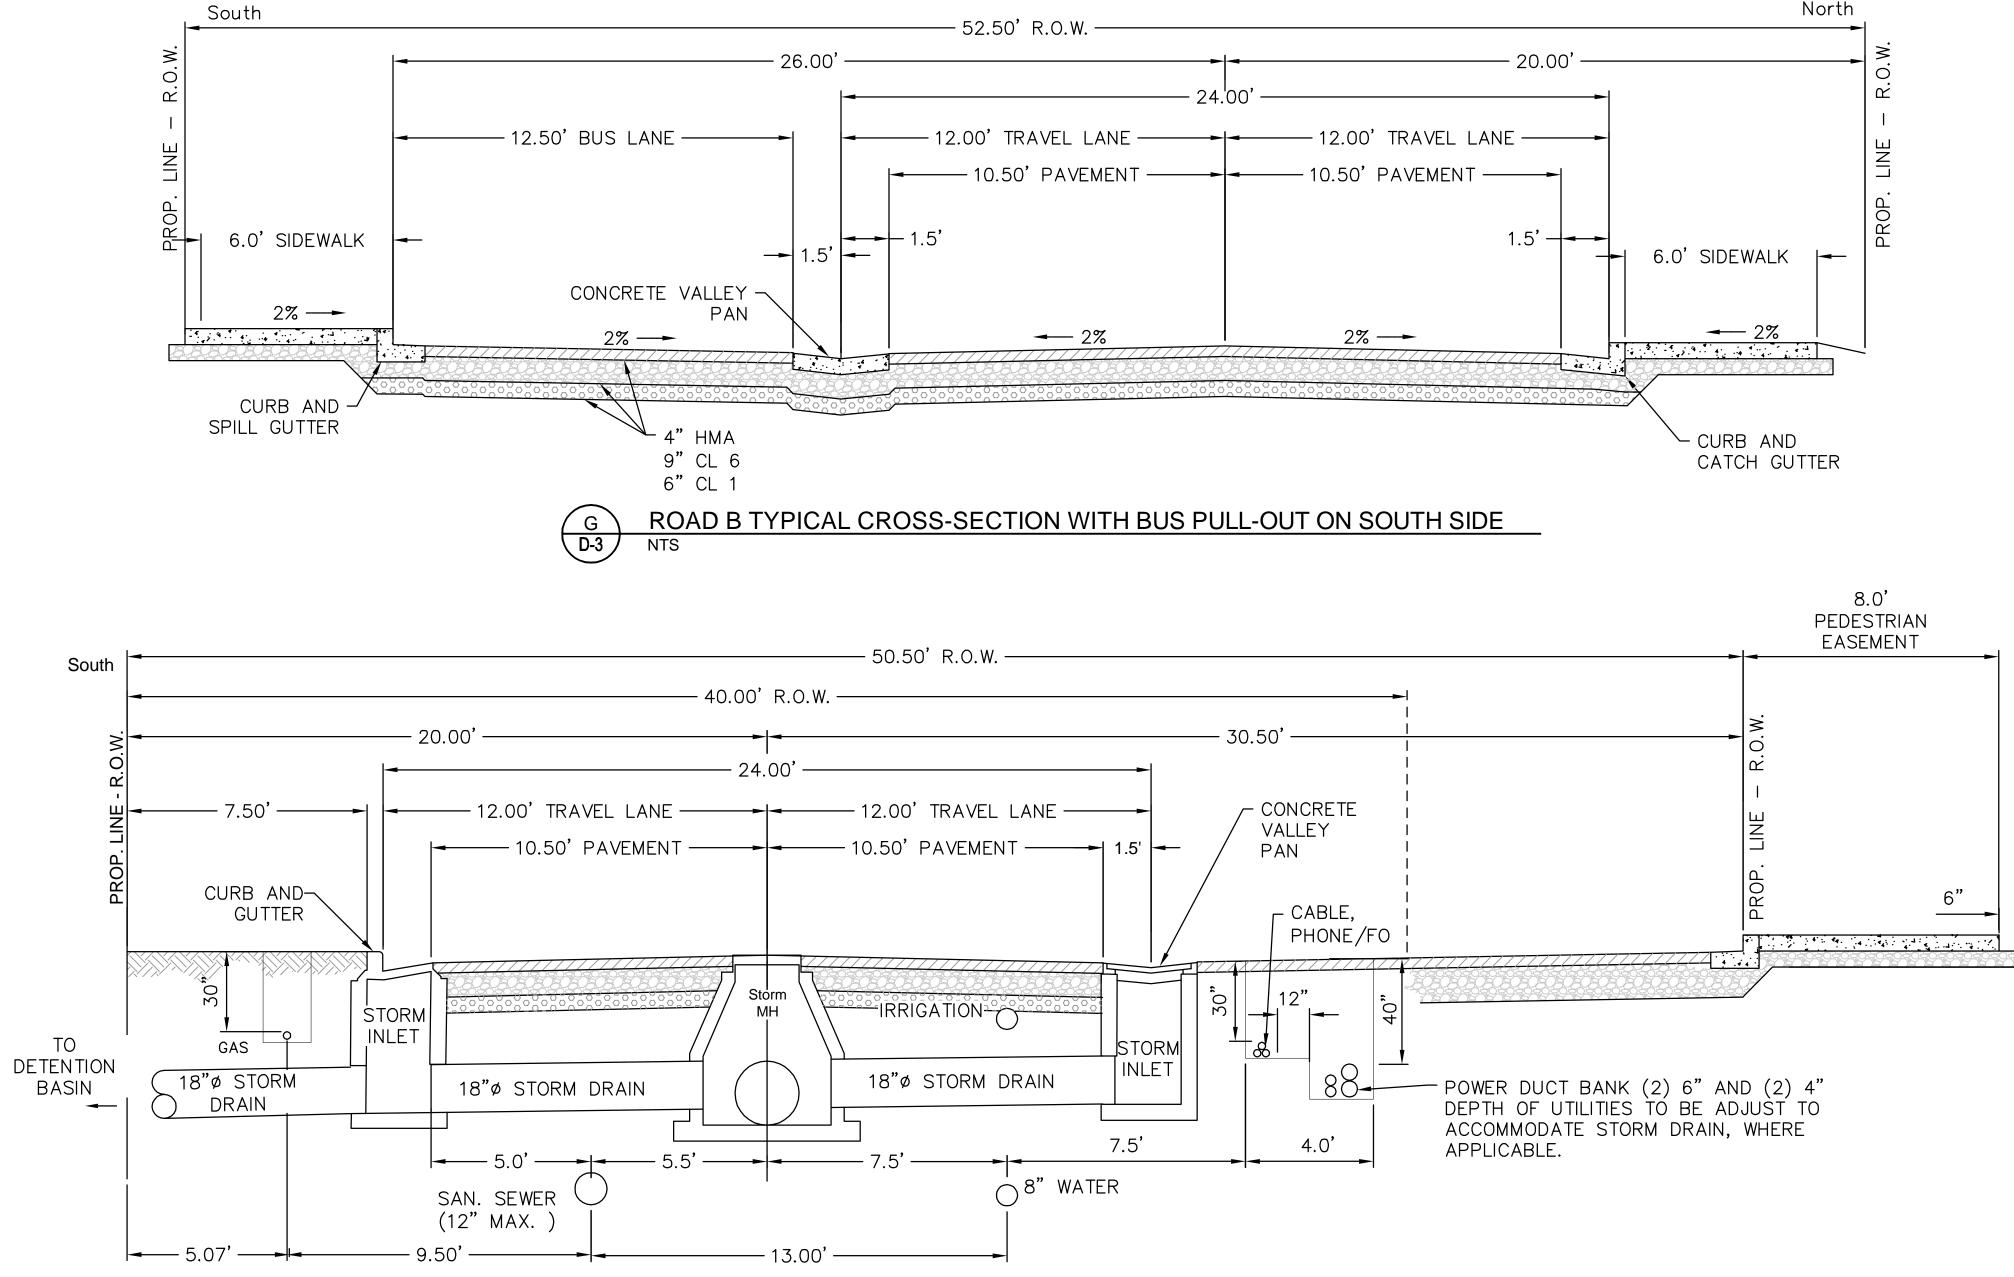

TYPICAL ROAD AND UTILITIES CROSS-SECTION

H D-3

NTS

| SHEET    |  |
|----------|--|
| D-3      |  |
| 11 OF 11 |  |

PROJECT 7122-74614 DATE 07/21/2020

07/21/2020