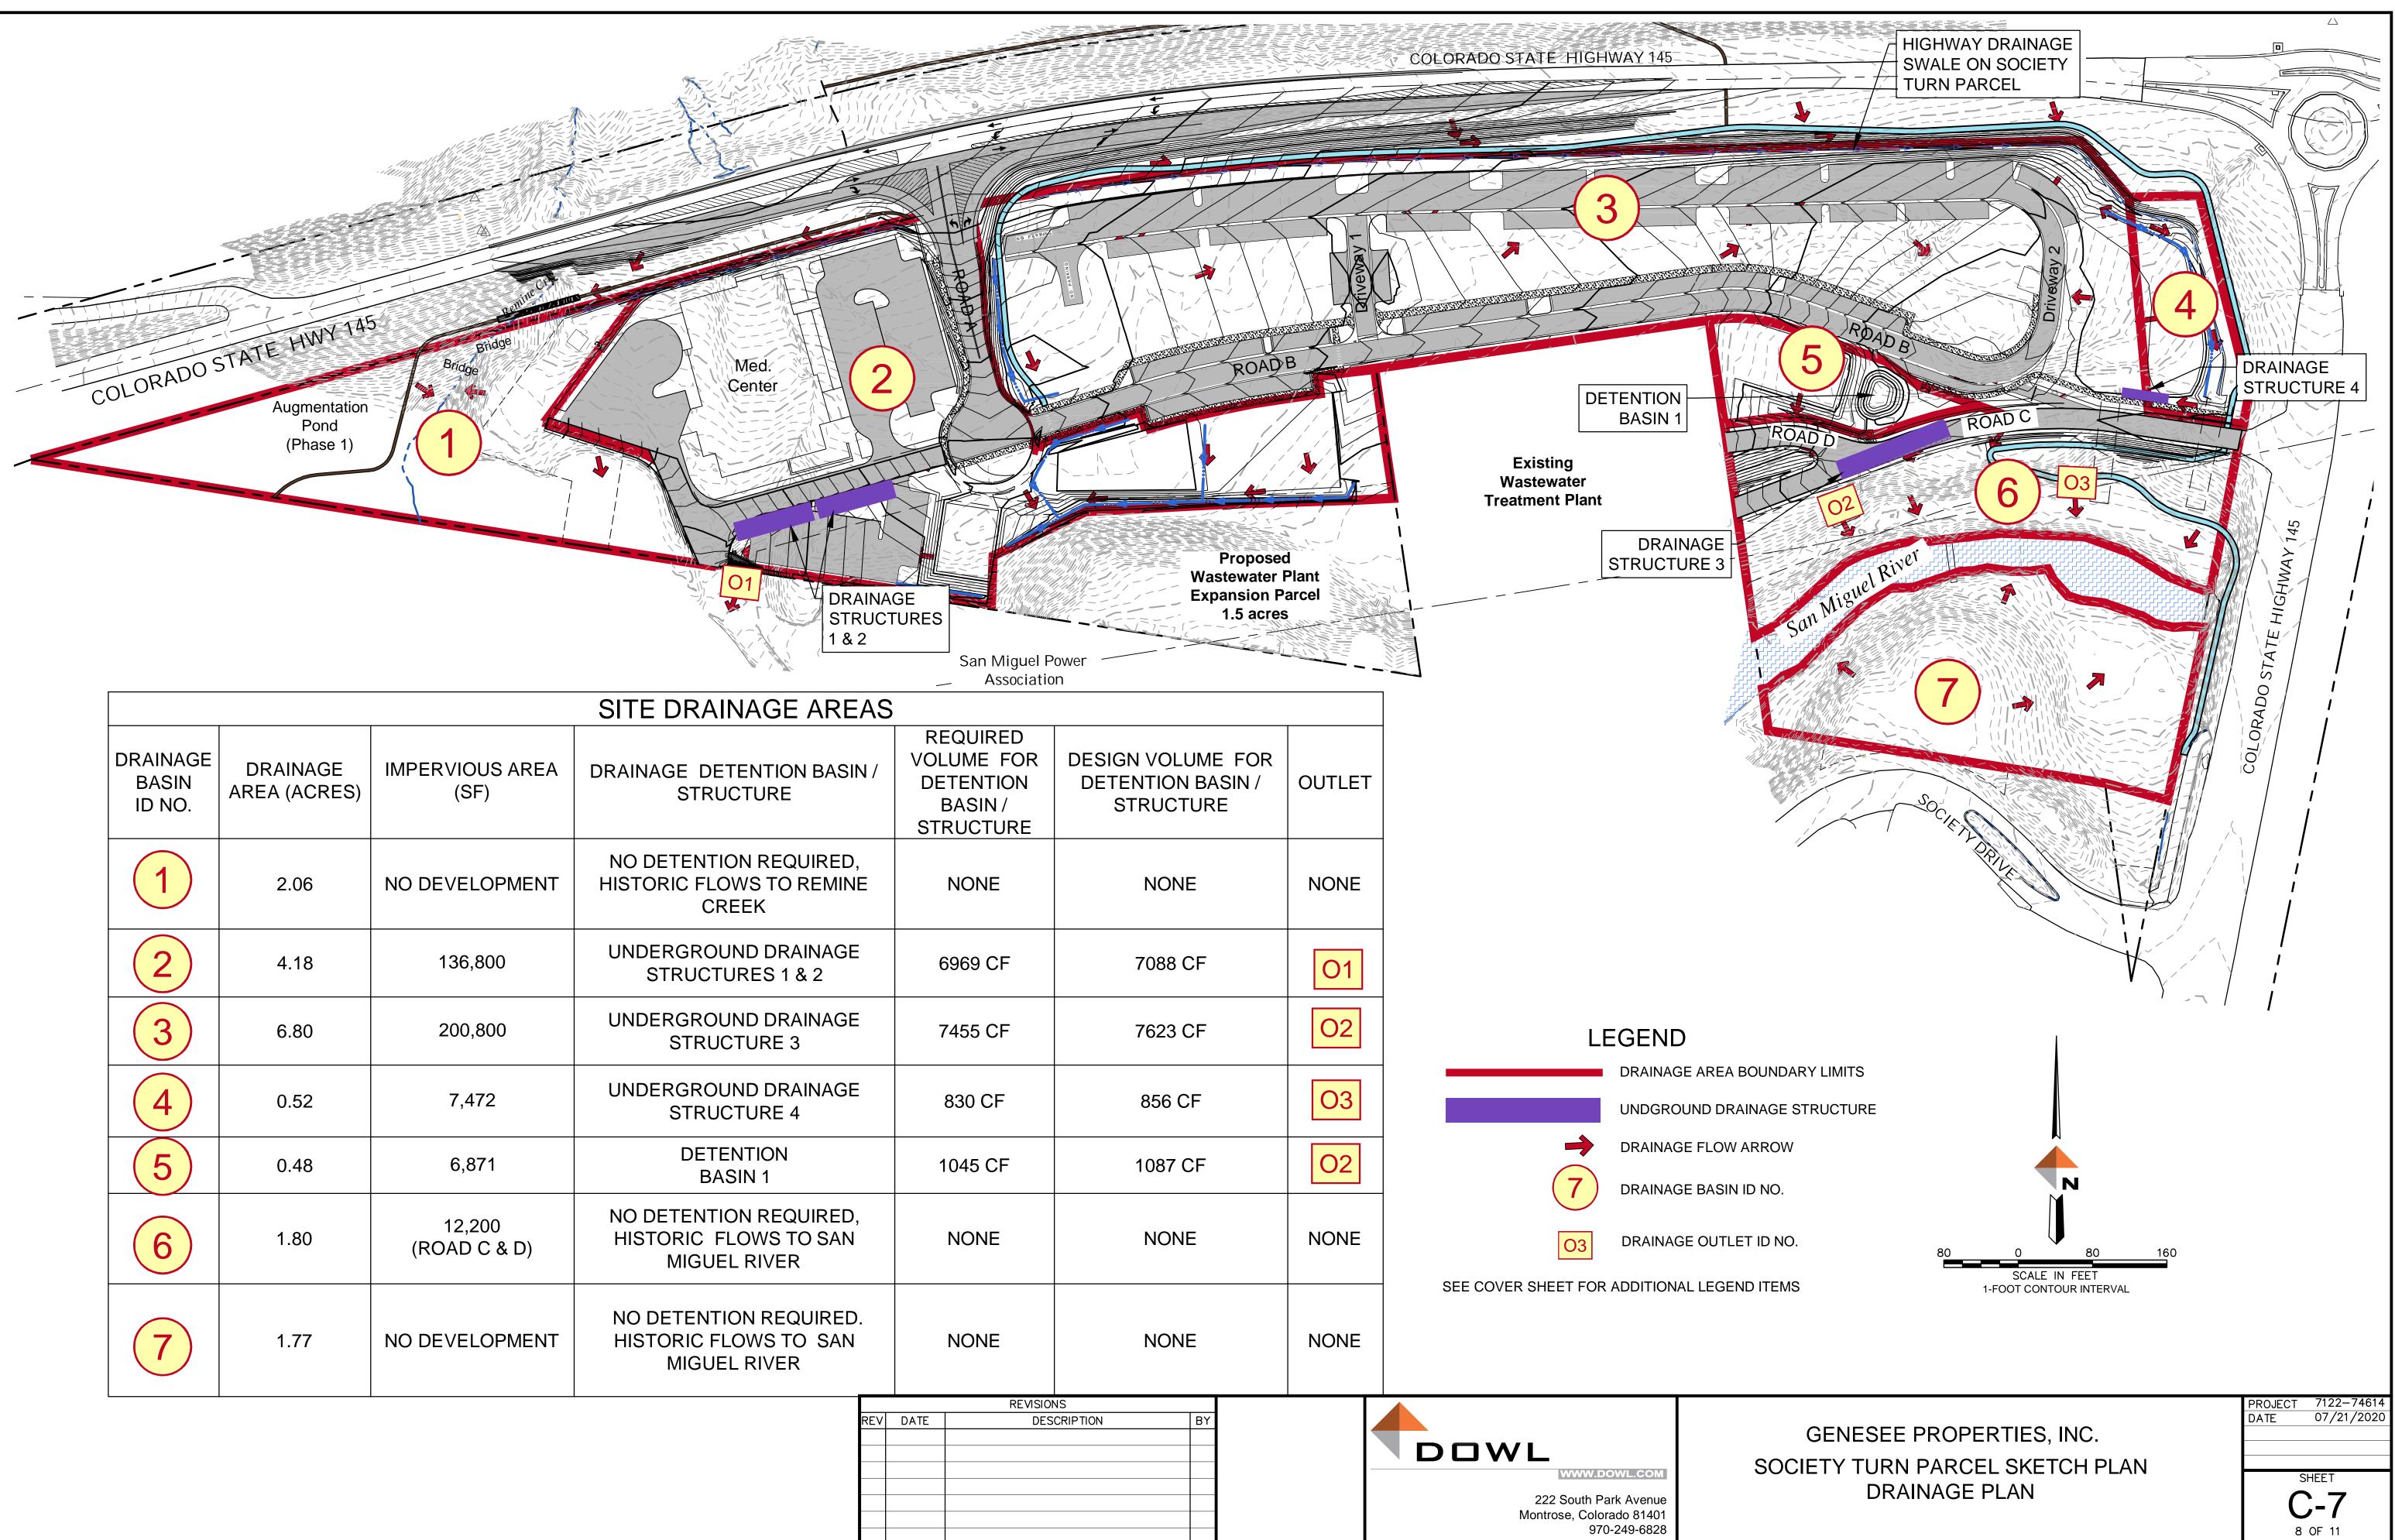

| 222 South Park Avenue    |
|--------------------------|
| Montrose, Colorado 81401 |
| 970-249-6828             |

|                             |                          |                         | SITE DRAINAGE AF                                           |
|-----------------------------|--------------------------|-------------------------|------------------------------------------------------------|
| DRAINAGE<br>BASIN<br>ID NO. | DRAINAGE<br>AREA (ACRES) | IMPERVIOUS AREA<br>(SF) | DRAINAGE DETENTION BA<br>STRUCTURE                         |
| 1                           | 2.06                     | NO DEVELOPMENT          | NO DETENTION REQUIR<br>HISTORIC FLOWS TO REN<br>CREEK      |
| 2                           | 4.18                     | 136,800                 | UNDERGROUND DRAINA<br>STRUCTURES 1 & 2                     |
| 3                           | 6.80                     | 200,800                 | UNDERGROUND DRAINA<br>STRUCTURE 3                          |
| 4                           | 0.52                     | 7,472                   | UNDERGROUND DRAINA<br>STRUCTURE 4                          |
| 5                           | 0.48                     | 6,871                   | DETENTION<br>BASIN 1                                       |
| 6                           | 1.80                     | 12,200<br>(ROAD C & D)  | NO DETENTION REQUIR<br>HISTORIC FLOWS TO S<br>MIGUEL RIVER |
| 7                           | 1.77                     | NO DEVELOPMENT          | NO DETENTION REQUIR<br>HISTORIC FLOWS TO S<br>MIGUEL RIVER |