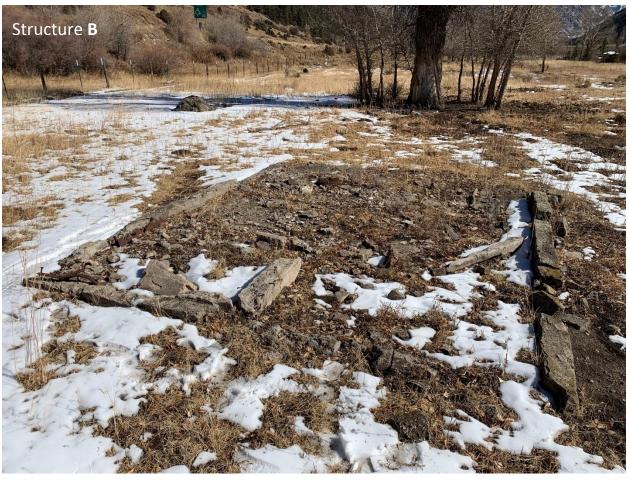

Structure "A" is a wooden structure located on a steep slope. The character of the construction is reminiscent of mining or ranching structures, but the derelict condition of the structure makes this hard to determine. Structure "B" is a deteriorated concrete foundation with no other identifying features.