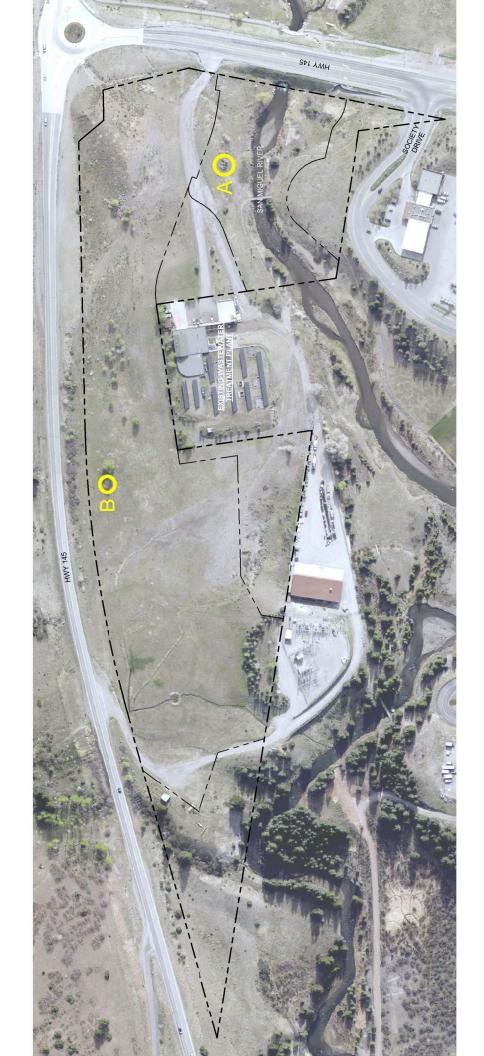

**RE: Society Turn - Historical Resources Survey Report** 

Dear Tom,

At your bequest, on November 1st, 2019 I conducted a site walk of your client's property (San Miguel County Account #: R1030014002, Parcel #: 456533200906) to look for possible historic resources. I identified two structures of interest on property (see map & photos included in this report):

## **Property Map**