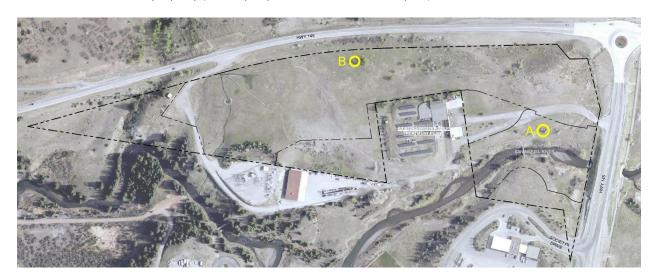

**RE: Society Turn - Historical Resources Survey Report** 

Dear Tom,

At your bequest, on November 1st, 2019 I conducted a site walk of your client's property (San Miguel County Account #: R1030014002, Parcel #: 456533200906) to look for possible historic resources. I identified two structures of interest on property (see map & photos included in this report):

Structure "A" is a wooden structure located on a steep slope. The character of the construction is reminiscent of mining or ranching structures, but the derelict condition of the structure makes this hard to determine. Structure "B" is a deteriorated concrete foundation with no other identifying features.