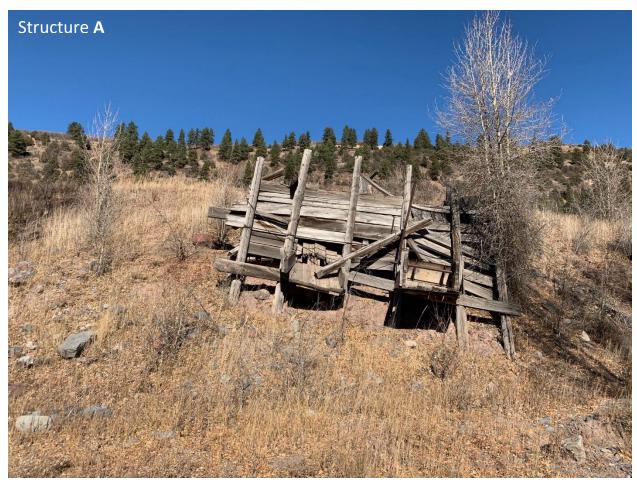

Structure "A" is a wooden structure located on a steep slope. The character of the construction is reminiscent of mining or ranching structures, but the derelict condition of the structure makes this hard to determine. Structure "B" is a deteriorated concrete foundation with no other identifying features.