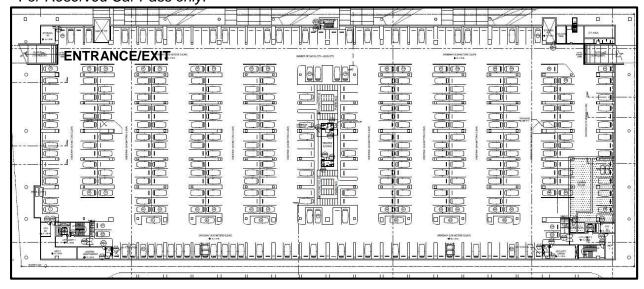

|
| Designation of Authorized Representative                                 | NTION CENTER, PASAY                                                   |
| Signature                                                                |                                                                       |
| Please check the type of car pass:                                       |                                                                       |
| PRE-SOLD CAR PASS (Tri-Entry; No Guaranteed Slot) Php200 per day per car | RESERVED CAR PASS (Tri-Entry; Guaranteed Slot) Php300 per day per car |
| Date: From: To: Quantity per day: Total Pass/es:                         | Date: From: To:<br>Quantity per day:<br>Total Pass/es:                |

For Reserved Car Pass only:



CHURCH SIDE(CORAL WAY)

**MALL SIDE(MARINA WAY)** 



## **GATEPASS**

|                                                                                  | INGRES                         | S/IN EGRESS/OUT                                                                                                                                                                                   |
|----------------------------------------------------------------------------------|--------------------------------|---------------------------------------------------------------------------------------------------------------------------------------------------------------------------------------------------|
| EVENT TITLE INGRESS EVENT DATE EGRESS COMPANY                                    |