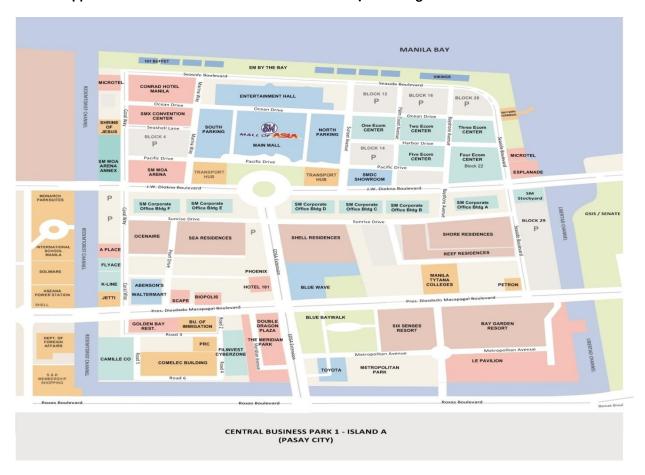

ges in the schedule indicated in this application.
- 11. Construction litter which may include dirt, soil and other debris shall be immediately removed and cleaned upon the opening of the common areas. Spillage of Concrete, oil and other similar liquid materials shall be washed using water and shall see to it that hard materials should not flow to the drainage.
- 12. The Applicant shall present to the CPB 1 Island A Guard this Permit prior to the use/entry of roads and shall allow the Guards to enter the enclosed area for proper monitoring.
- 13. Failure to comply with these conditions shall cause the immediate cancellation of this Permit without prejudice to the fines and penalties provided for under the Rules and Regulations.

Approved Route and Lane Closure for the Delivery / Hauling:



#### Vehicles Type and Plate Numbers:

| Туре | Plate Number | Type | Plate Number |
|------|--------------|------|--------------|
|      |              |      |              |
|      |              |      |              |
|      |              |      |              |



### **EVENT CAR PASS REQUEST FORM**

| Event                                                                    |                                                                       |
|--------------------------------------------------------------------------|-----------------------------------------------------------------------|
| Company Name                                                             |                                                                       |
| Address