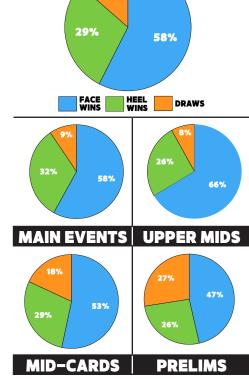

AVERAGE # OF WRESTLERS: 12.1

**©2024 CHARTING THE TERRITORIES LLC** 

ESTIMATED COMPLETENESS

**NATCH RESULTS** 

**OVERALL** 

RNOVER

14%

ORIGINAL DESIGN: NICK BOND @THEN1CKSTER