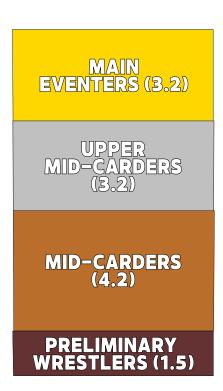

AVERAGE # OF WRESTLERS: 12.1

**©2024 CHARTING THE TERRITORIES LLC** 

ESTIMATED COMPLETENESS

**NATCH RESULTS** 

**OVERALL** 

RNOVER

14%

ORIGINAL DESIGN: NICK BOND @THEN1CKSTER