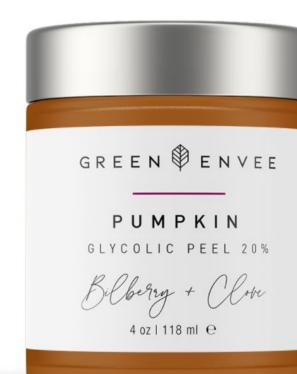

# **TREATS:**

- + FINE LINES + WRINKLES + HYPERPIGMENTATION + MATURE SKIN + REFINES TEXTURE
- + POOR ELASTICITY
- + LACKLUSTER SKIN

ACID, BILBERRY FRUIT EXTRACT, VIT C

ENZYMATIC + AHA EXFOLIATING PEEL DESIGNED TO SMOOTH FINE LINES, REDUCE HYPERPIGMENTATION, REVEAL RADIANT SKIN