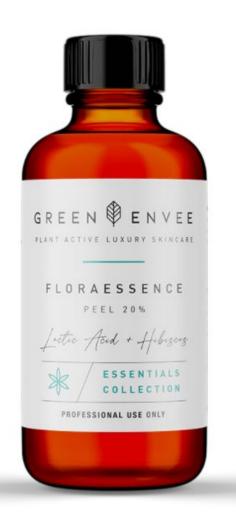

FLORAESSENCE PEEL | LACTIC, MANDELIC PUMPKIN PEEL | PUMPKIN, GLYCOLIC ACID + HIBISCUS FLOWER EXTRACT

AHA EXFOLIATING PEEL DESIGNED TO REPAIR, EXFOLIATE AND HYDRATE