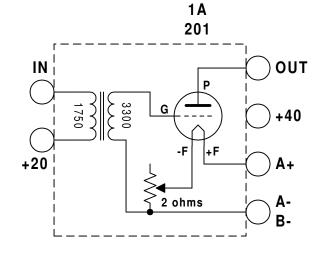

Numbers shown next to transformer windings are DC resistance in ohms.

Top View

Note:

There is no internal connection to the +40 binding post.

B+ is connected to the plate of the output tube through the horn speaker.or headphones.