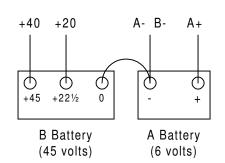

Numbers shown next to transformer windings are DC resistance in ohms.

Top View

Note:

There is no internal connection to the +40 binding post.

B+ is connected to the plate of the output tube through the horn speaker.or headphones.