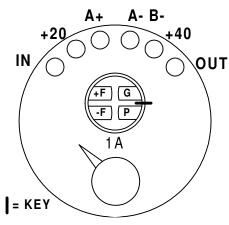

Numbers shown next to transformer windings are DC resistance in ohms.



Top View





Note:

There is no internal connection to the +40 binding post.

B+ is connected to the plate of the output tube through the horn speaker.or headphones.

The information presented is believed to be correct. However, it is subject to revision at any time.

| All dimensions in inches<br>All dimensions nominal. | W3NLE   | (c) 2004-2006 W3NLB<br>All Rights Reserved      |
|-----------------------------------------------------|---------|-------------------------------------------------|
|                                                     |         | nt 4030 1-Stage Amplifier ic and Wiring Diagram |
| Drawn by: Leigh Bassett W3NLB                       | FSCM NO | DWG NO REV<br>AK04030SCH A                      |
| Date: 13 Dec 2006                                   | SCALE   | SHEET 1 OF