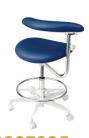

Ergonomic
Ergonomic Assistant's
Straddle Stool

Ergonomic
Ergonomic Doctor
Straddle Stool

P097120

Ergonomic
Ergonomic Doctor Straddle
Stool w/ Backrest

P097000 Standard Doctor Stool - Standard, Vinyl Upholstery