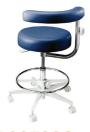

Ergonomic
Ergonomic Assistant's
Straddle Stool

Ergonomic
Ergonomic Doctor
Straddle Stool

P097120

Ergonomic
Ergonomic Doctor Straddle
Stool w/ Backrest

P097000 Standard Doctor Stool - Standard, Vinyl Upholstery