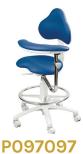

Ergonomic
Ergonomic Assistant's
Straddle Stool

Ergonomic
Ergonomic Doctor
Straddle Stool

P097120

Ergonomic
Ergonomic Doctor Straddle
Stool w/ Backrest

P097000 Standard Doctor Stool - Standard, Vinyl Upholstery