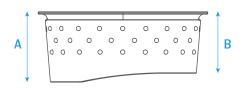

### ....AND YOUR MAGIC TRICK IS SUCCESSFUL

| A = 24 mm | B = 18 mm | C = 95 mm |
|-----------|-----------|-----------|
|-----------|-----------|-----------|

| CODE           | DESCRIPTION                                                                  | UNITS PER BOX       |
|----------------|------------------------------------------------------------------------------|---------------------|
| SMA-SYST-002-M | 2 Elizabeth Mitral Valve Apparatus Visualizers<br>R & L in 5 sterile pouches | 10 units, 5 pouches |