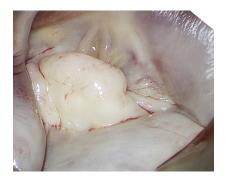

## The Mitral Valve Apparatus Visualizer

HERE YOU DON'T SEE IT....

#### **NOW YOU SEE IT....**