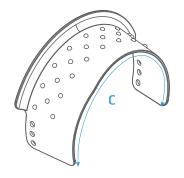

### ....AND YOUR MAGIC TRICK IS SUCCESSFUL

| A = 24 mm | B = 18 mm | C = 95 mm |
|-----------|-----------|-----------|
|-----------|-----------|-----------|

| CODE           | DESCRIPTION                                                                  | UNITS PER BOX       |
|----------------|------------------------------------------------------------------------------|---------------------|
| SMA-SYST-002-M | 2 Elizabeth Mitral Valve Apparatus Visualizers<br>R & L in 5 sterile pouches | 10 units, 5 pouches |