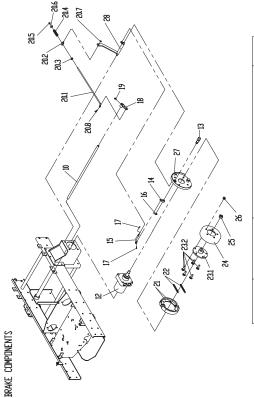

## Deck Components - D52FC

| #        | - 1      | PART NO          |   | QTY | DESCRIPTION                               | #   | PART         | NΠ  | G       | YTS | DESCRIPTION                                        |
|----------|----------|------------------|---|-----|-------------------------------------------|-----|--------------|-----|---------|-----|----------------------------------------------------|
| 1        | $\Box$   | 582018           |   | 1   | DECK WELDMENT 52 MC                       | 60  | 1003         | 01  | Т       | 4   | 3/8"-16 X 3 1/4" HEX BOLT                          |
| 2        | П        | 582020           |   | 1   | 52" SUB-PLATE WELDMENT                    | 61  | 1002         | 51  | Т       | 2   | 1/4"-20 X 5/8" HEX BOLT                            |
| 3        | П        | 583111           |   | 3   | SPINDLE HOUSING                           | 62  | 1002         | 73  | Т       | 2   | 5/16'-18 X 1' HEX BOLT                             |
| 4        | ╗        | 583112           | П | 3   | SPINDLE SHAFT                             | 63  | 823          | 330 | ┰       | 4   | CASTER ARM PIVOT                                   |
| 5        | П        | 104511           |   | 3   | 3/4'-16 HEX NUT                           | 64  | 8230         | 090 | Т       | 4   | CASTER BAR PIVOT                                   |
| 6        | ╗        | 363350           | П | 6   | BEARING - BLADE SPINDLE                   | 65A | 5820         | 053 | ┰       | 1   | LEFT HAND CASTER ARM                               |
| 7        | ╗        | 105010           | П | 3   | 3/4" LOCK WASHER                          | 65B | 5820         | 051 | $\top$  | 1   | RIGHT HAND CASTER ARM                              |
| 8        | ╛        | 105269           | П | 3   | 3/4' SAE FLAT WASHER                      | 66  | 5820         |     |         | 2   | CASTER BAR WELDMENT                                |
| 9        | ╗        | 583110           | П | 3   | PULLEY SPACER                             | 67  | 823          | 150 | $\top$  | 2   | COMPRESSION SPRING                                 |
| 10       | ╛        | 583107           | П | 3   | PULLEY - SPINDLE 5 3/4"                   | 68  | 8220         |     | ╅       | 1   | DECK TUBE WELDMENT                                 |
| 11       | ╗        | 583108           | П | 3   | 5/8' SPRING DISC WASHER                   | 69  | 5830         |     | 丁       | 2   | ROLLER MOUNT                                       |
| 12       | ╛        | 100351           | П | 1   | 5/8'-11 X 8 1/2' HEX BOLT                 | 70  | 1002         |     |         | 2   | 3/8"-16 X 2 1/2" HEX BOLT                          |
| 13       | ┪        | 583109           | П | 9   | BLADE SPACER                              | 71  | 582          |     |         | 1   | CUT GAGE WELDMENT                                  |
| 14       | ┪        | 823004           | П | 3   | 18' HI LIFT BLADE                         | 72  | 1075         |     |         | 2   | 3/8"-16 X 2 1/4" CARRIAGE BOLT                     |
| 15       | ┪        | 583113           | П | 3   | BEARING SPACER TUBE                       | 73  | 1075         |     |         | 3   | 3/8"-16 X 3" CARRIAGE BOLT                         |
| 16       | ┪        | 603023           | П | 1   | ANTI-SCALP ROLLER                         | 74  | 523          |     |         | 1   | IDLER SPRING                                       |
| 17       | ┪        | 523084           | Н | 2   | REAR DECK ROLLER                          | 75  | 823          |     |         | 2   | CASTER ROD SPACER                                  |
| 18       | ┪        | 523329           |   | 3   | FLOATING IDLER - FLAT                     | 76  | 1000         |     |         | 2   | 3/8"-16 X 3" TAP BOLT                              |
| 19       | ┪        | 104261           | Н | 3   | 5/8'-11 NYLOC NUT                         | 77  | 822          |     |         | 1   | DECK HEIGHT PIVOT                                  |
| 20       | ┪        | 100346           | Н | 2   | 5/8'-11 X 4 1/2' HEX BOLT                 | 78  | 823          |     |         | 2   | DECK ATTACH PIN                                    |
| 21       | ┪        | 822144           | Н | 1   | DECK IDLER ARM W/BUSHING                  | 79  | 1080         |     |         | 2   | 3/16" QUICK PIN                                    |
| 55       | ┪        | 523111           | Н | 1   | 3/4 PLASTIC BUSHING                       | 80  | 823          |     |         | 1   | STEP TREAD                                         |
| 23       | ┪        | 107511           | Н | 1   | 3/8'-16 X 2" CARRIAGE BOLT                | 81  | 1075         |     |         | 2   | 1/4"-20 X 3/4" CARRIAGE BOLT                       |
| 24       | ┪        | 105260           | Н | 8   | 3/8' FLAT WASHER                          | 82  | 1042         |     |         | 2   | 1/4'-20 NYLOC NUT                                  |
| 25       | ⇥        | 104257           | Н | 16  | 3/8 FLAT WASHER<br>3/8'-16 NYLDC NUT      | 83  | 823          |     |         | 2   | TUBE SADDLE SPACER                                 |
| 26       | ┪        | 100275           | Н | 1   | 5/16'-18 X 1 1/2' HEX BOLT                | 84  | 483          |     |         | 2   | RIGHT HAND IDLER SPACER                            |
| 27       | ⇥        | 109001           | Н | 5   | 5/16*-18 WHIZLOCK NUT                     | 85  | 823          |     |         | 2   | CASTER ROD END                                     |
| 28       | ⇥        | 104256           | Н | 36  | 5/16'-18 NYLDC NUT                        | 86  | 1052         |     |         | 2   | 5/8" HEAVY WASHER                                  |
| 29       | ⇥        | 109007           | Н | 26  |                                           | 87  | 823          |     |         | 2   | 1/2" X 2" CLEVIS PIN                               |
| 30       | ⇥        | 105258           | Н | 9   | 3/8'-16 WHIZLOCK NUT<br>5/16' FLAT WASHER | 88  | 1067         |     |         | 2   | 1/8" COTTER PIN                                    |
| 31       | ⇥        | 107509           | Н | 5   | 5/16"-18 X 1" CARRIAGE BOLT               | 89  | 1085         |     |         | 4   | 7/8' E-RING                                        |
| 35       | ⇥        | 100274           | Н | 12  | 5/16'-18 X 1 1/4' HEX BOLT                | 90  | 1090         |     |         | 1   | 1/2" X 2" DETENT PIN                               |
|          | ⇥        | 363080           | Н | 1   |                                           | 91  | 823          |     |         | 1   |                                                    |
| 33<br>34 | ⇥        | 523094           | Н | 1   | EYEBOLT - RIGHT<br>SPRING MOUNT - DECK    | 95  | 823          |     |         | 2   | 1/2" X 1 1/2" CLEVIS PIN<br>1/2" X 2 1/2" RING PIN |
| 35       | ⇥        | 583094           | Н | 1   | DECK GEAR BOX                             | 93  | 583          |     |         | 1   | POINTER CUT GAGE                                   |
| 36       | $\dashv$ | 523371           | Н | _   |                                           | 94  | 1003         |     |         | 3   |                                                    |
| 37       | ⇥        |                  | Н | 1   | 3/4" TAPER BUSHING                        | 95  |              |     |         | 3   | 5/8'-11 x 2 1/4" HEX BOLT                          |
|          | $\dashv$ | 363216           | Н |     | TAPER LOCK SHEAVE                         | 96  | 583          |     |         | 1   | BLADE SPINDLE ASSY                                 |
| 38       | ⇥        | 100291<br>105005 | Н | 4   | 3/8'-16 X 3/4" HEX BOLT                   | 97A | 3730<br>5920 |     |         | 1   | 3/8" RETAINING WASHER                              |
| 39<br>40 | $\dashv$ |                  | Н | 1   | 5/16' LOCK WASHER                         | 97A | 5920         |     |         | 1   | SPRING RETAINER                                    |
| 41       | ⊣        | 107255           | Н | 1   | 3/16' X 1' KEY                            | 9/8 |              |     |         |     | LIFT SPRING BUSHING WITH ZERK                      |
| 42       | $\dashv$ | 582021           | Н |     | HEIGHT ADJUSTMENT BRACKET                 | 98  | 5930         |     |         | 1   | GEAR BOX TRUSS                                     |
|          | ⊣        | 822141           | Н | 1   | DECK HEIGHT BAR W/ BUSHING                |     | 1072         |     |         | 1   | KEY - 3/16' X 1'                                   |
| 43       | $\dashv$ | 253059           | Н | 1   | ENGAGMENT BUSHING                         | 100 | 4230         |     |         | 2   | 7/8 CLAMP COLLAR                                   |
| 44       | $\dashv$ | 822062           | Н | 1   | DECK HEIGHT HANDLE W/ GRIP                | 101 | 583          |     |         | 2   | CASTER WASHER                                      |
| 45       | $\dashv$ | 823312           | Н | 1   | GRIP                                      | 102 | 1055         |     |         | 4   | WAVY WASHER                                        |
| 46       | $\dashv$ | 823149           | Н | 1   | HANDLE ROD                                | 103 | 5820         |     |         | 2   | CASTER TUBE WLDMT W/ BEARINGS                      |
| 47       | -        | 823093           | Н | 1   | 3/8' CLAMP COLLAR                         | 104 | 1003         |     |         | 4   | 3/8-16 X 3 HHCS                                    |
| 48       | $\dashv$ | 100252           | Н | 6   | 1/4"-20 X 3/4" HEX BOLT                   | 105 | 423          |     |         | 4   | 7/8 FLANGE BEARING                                 |
| 49       | -        | 105004           | Н | 2   | 1/4" LOCK WASHER                          | 106 | 1003         |     |         | 2   | 1/2-13 X 6 HHCS                                    |
| 50       | -        | 523028           | Н | 1   | ASSIST SPRING                             | 107 | 4220         |     |         | 2   | FRONT CASTER YOKE                                  |
| 51       | 4        | 823243           | Н | 1   | 52' FC DECK BELT                          | 108 | 1042         |     |         | 2   | 1/2-13 NYLDC NUT                                   |
| 52       | -        | 423175           | Н | 1   | PUMP IDLER PIVOT                          | 109 | 363          |     |         | 2   | AXLE TUBE                                          |
| 53       | 4        | 823155           | Н | 2   | CASTER ROD                                | 110 | 423          |     |         | 4   | BEARING RETAINER                                   |
| 54       | 4        | 105006           | Щ | 2   | 3/8' LOCK WASHER                          | 111 | 423          |     |         | 2   | FRONT CASTER COMPLETE                              |
| 55       | 4        | 100297           | Н | 1   | 3/8"-16 X 2 1/4" HEX BOLT                 | 112 | 423          |     |         | 2   | BEARING                                            |
| 56       | 4        | 823214           | Щ | 1   | HEIGHT ADJUSTMENT LINK                    | 113 | 363          |     |         | 3   | BELT SHIELD CAP                                    |
| 57       | 4        | 583422           | Ц | 1   | NUT-CUT GAGE                              | 114 | 7530         |     |         | 4   | KNOB                                               |
| 58       | 4        | 482017           | Щ | 1   | GRASS DEFLECTOR                           | 115 | 5820         | 123 | $\perp$ | 1   | 52' BELT SHIELD                                    |
| 59       | _        | 100300           | Ш | 4   | 3/8"-16 X 3" HEX BOLT                     | 1   |              |     |         |     |                                                    |