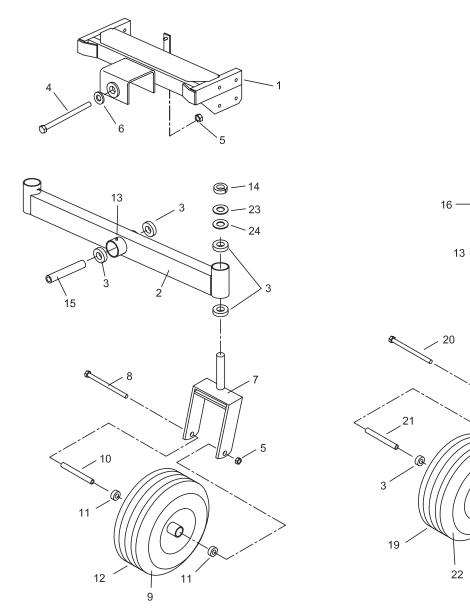

## Deck Components - D52FC

| #        | - 1      | PART NO          |   | QTY | DESCRIPTION                               | #   | PART         | NΠ  | G       | YTS | DESCRIPTION                                        |
|----------|----------|------------------|---|-----|-------------------------------------------|-----|--------------|-----|---------|-----|----------------------------------------------------|
| 1        | $\Box$   | 582018           |   | 1   | DECK WELDMENT 52 MC                       | 60  | 1003         | 01  | Т       | 4   | 3/8"-16 X 3 1/4" HEX BOLT                          |
| 2        | П        | 582020           |   | 1   | 52" SUB-PLATE WELDMENT                    | 61  | 1002         | 51  | Т       | 2   | 1/4"-20 X 5/8" HEX BOLT                            |
| 3        | П        | 583111           |   | 3   | SPINDLE HOUSING                           | 62  | 1002         | 73  | Т       | 2   | 5/16'-18 X 1' HEX BOLT                             |
| 4        | ╗        | 583112           | П | 3   | SPINDLE SHAFT                             | 63  | 823          | 330 | ┰       | 4   | CASTER ARM PIVOT                                   |
| 5        | П        | 104511           |   | 3   | 3/4'-16 HEX NUT                           | 64  | 8230         | 090 | Т       | 4   | CASTER BAR PIVOT                                   |
| 6        | ╗        | 363350           | П | 6   | BEARING - BLADE SPINDLE                   | 65A | 5820         | 053 | ┰       | 1   | LEFT HAND CASTER ARM                               |
| 7        | ╗        | 105010           | П | 3   | 3/4" LOCK WASHER                          | 65B | 5820         | 051 | $\top$  | 1   | RIGHT HAND CASTER ARM                              |
| 8        | ╛        | 105269           | П | 3   | 3/4' SAE FLAT WASHER                      | 66  | 5820         |     |         | 2   | CASTER BAR WELDMENT                                |
| 9        | ╗        | 583110           | П | 3   | PULLEY SPACER                             | 67  | 823          | 150 | $\top$  | 2   | COMPRESSION SPRING                                 |
| 10       | ╛        | 583107           | П | 3   | PULLEY - SPINDLE 5 3/4"                   | 68  | 8220         |     | ╅       | 1   | DECK TUBE WELDMENT                                 |
| 11       | ╗        | 583108           | П | 3   | 5/8' SPRING DISC WASHER                   | 69  | 5830         |     | 丁       | 2   | ROLLER MOUNT                                       |
| 12       | ╛        | 100351           | П | 1   | 5/8'-11 X 8 1/2' HEX BOLT                 | 70  | 1002         |     |         | 2   | 3/8"-16 X 2 1/2" HEX BOLT                          |
| 13       | ┪        | 583109           | П | 9   | BLADE SPACER                              | 71  | 582          |     |         | 1   | CUT GAGE WELDMENT                                  |
| 14       | ┪        | 823004           | П | 3   | 18' HI LIFT BLADE                         | 72  | 1075         |     |         | 2   | 3/8"-16 X 2 1/4" CARRIAGE BOLT                     |
| 15       | ┪        | 583113           | П | 3   | BEARING SPACER TUBE                       | 73  | 1075         |     |         | 3   | 3/8"-16 X 3" CARRIAGE BOLT                         |
| 16       | ┪        | 603023           | П | 1   | ANTI-SCALP ROLLER                         | 74  | 523          |     |         | 1   | IDLER SPRING                                       |
| 17       | ┪        | 523084           | Н | 2   | REAR DECK ROLLER                          | 75  | 823          |     |         | 2   | CASTER ROD SPACER                                  |
| 18       | ┪        | 523329           |   | 3   | FLOATING IDLER - FLAT                     | 76  | 1000         |     |         | 2   | 3/8"-16 X 3" TAP BOLT                              |
| 19       | ┪        | 104261           | Н | 3   | 5/8'-11 NYLOC NUT                         | 77  | 822          |     |         | 1   | DECK HEIGHT PIVOT                                  |
| 20       | ┪        | 100346           | Н | 2   | 5/8'-11 X 4 1/2' HEX BOLT                 | 78  | 823          |     |         | 2   | DECK ATTACH PIN                                    |
| 21       | ┪        | 822144           | Н | 1   | DECK IDLER ARM W/BUSHING                  | 79  | 1080         |     |         | 2   | 3/16" QUICK PIN                                    |
| 55       | ┪        | 523111           | Н | 1   | 3/4 PLASTIC BUSHING                       | 80  | 823          |     |         | 1   | STEP TREAD                                         |
| 23       | ┪        | 107511           | Н | 1   | 3/8'-16 X 2" CARRIAGE BOLT                | 81  | 1075         |     |         | 2   | 1/4"-20 X 3/4" CARRIAGE BOLT                       |
| 24       | ┪        | 105260           | Н | 8   | 3/8' FLAT WASHER                          | 82  | 1042         |     |         | 2   | 1/4'-20 NYLOC NUT                                  |
| 25       | ⇥        | 104257           | Н | 16  | 3/8 FLAT WASHER<br>3/8'-16 NYLDC NUT      | 83  | 823          |     |         | 2   | TUBE SADDLE SPACER                                 |
| 26       | ┪        | 100275           | Н | 1   | 5/16'-18 X 1 1/2' HEX BOLT                | 84  | 483          |     |         | 2   | RIGHT HAND IDLER SPACER                            |
| 27       | ⇥        | 109001           | Н | 5   | 5/16*-18 WHIZLOCK NUT                     | 85  | 823          |     |         | 2   | CASTER ROD END                                     |
| 28       | ⇥        | 104256           | Н | 36  | 5/16'-18 NYLDC NUT                        | 86  | 1052         |     |         | 2   | 5/8" HEAVY WASHER                                  |
| 29       | ⇥        | 109007           | Н | 26  |                                           | 87  | 823          |     |         | 2   | 1/2" X 2" CLEVIS PIN                               |
| 30       | ⇥        | 105258           | Н | 9   | 3/8'-16 WHIZLOCK NUT<br>5/16' FLAT WASHER | 88  | 1067         |     |         | 2   | 1/8" COTTER PIN                                    |
| 31       | ⇥        | 107509           | Н | 5   | 5/16"-18 X 1" CARRIAGE BOLT               | 89  | 1085         |     |         | 4   | 7/8' E-RING                                        |
| 35       | ⇥        | 100274           | Н | 12  | 5/16'-18 X 1 1/4' HEX BOLT                | 90  | 1090         |     |         | 1   | 1/2" X 2" DETENT PIN                               |
|          | ⇥        | 363080           | Н | 1   |                                           | 91  | 823          |     |         | 1   |                                                    |
| 33<br>34 | ⇥        | 523094           | Н | 1   | EYEBOLT - RIGHT<br>SPRING MOUNT - DECK    | 95  | 823          |     |         | 2   | 1/2" X 1 1/2" CLEVIS PIN<br>1/2" X 2 1/2" RING PIN |
| 35       | ⇥        | 583094           | Н | 1   | DECK GEAR BOX                             | 93  | 583          |     |         | 1   | POINTER CUT GAGE                                   |
| 36       | $\dashv$ | 523371           | Н | _   |                                           | 94  | 1003         |     |         | 3   |                                                    |
| 37       | ⇥        |                  | Н | 1   | 3/4" TAPER BUSHING                        | 95  |              |     |         | 3   | 5/8'-11 x 2 1/4" HEX BOLT                          |
|          | $\dashv$ | 363216           | Н |     | TAPER LOCK SHEAVE                         | 96  | 583          |     |         | 1   | BLADE SPINDLE ASSY                                 |
| 38       | ⇥        | 100291<br>105005 | Н | 4   | 3/8'-16 X 3/4" HEX BOLT                   | 97A | 3730<br>5920 |     |         | 1   | 3/8" RETAINING WASHER                              |
| 39<br>40 | $\dashv$ |                  | Н | 1   | 5/16' LOCK WASHER                         | 97A | 5920         |     |         | 1   | SPRING RETAINER                                    |
| 41       | ⊣        | 107255           | Н | 1   | 3/16' X 1' KEY                            | 9/8 |              |     |         |     | LIFT SPRING BUSHING WITH ZERK                      |
| 42       | $\dashv$ | 582021           | Н |     | HEIGHT ADJUSTMENT BRACKET                 | 98  | 5930         |     |         | 1   | GEAR BOX TRUSS                                     |
|          | ⊣        | 822141           | Н | 1   | DECK HEIGHT BAR W/ BUSHING                |     | 1072         |     |         | 1   | KEY - 3/16' X 1'                                   |
| 43       | $\dashv$ | 253059           | Н | 1   | ENGAGMENT BUSHING                         | 100 | 4230         |     |         | 2   | 7/8 CLAMP COLLAR                                   |
| 44       | $\dashv$ | 822062           | Н | 1   | DECK HEIGHT HANDLE W/ GRIP                | 101 | 583          |     |         | 2   | CASTER WASHER                                      |
| 45       | $\dashv$ | 823312           | Н | 1   | GRIP                                      | 102 | 1055         |     |         | 4   | WAVY WASHER                                        |
| 46       | $\dashv$ | 823149           | Н | 1   | HANDLE ROD                                | 103 | 5820         |     |         | 2   | CASTER TUBE WLDMT W/ BEARINGS                      |
| 47       | -        | 823093           | Н | 1   | 3/8' CLAMP COLLAR                         | 104 | 1003         |     |         | 4   | 3/8-16 X 3 HHCS                                    |
| 48       | $\dashv$ | 100252           | Н | 6   | 1/4"-20 X 3/4" HEX BOLT                   | 105 | 423          |     |         | 4   | 7/8 FLANGE BEARING                                 |
| 49       | -        | 105004           | Н | 2   | 1/4" LOCK WASHER                          | 106 | 1003         |     |         | 2   | 1/2-13 X 6 HHCS                                    |
| 50       | -        | 523028           | Н | 1   | ASSIST SPRING                             | 107 | 4220         |     |         | 2   | FRONT CASTER YOKE                                  |
| 51       | 4        | 823243           | Н | 1   | 52' FC DECK BELT                          | 108 | 1042         |     |         | 2   | 1/2-13 NYLDC NUT                                   |
| 52       | -        | 423175           | Н | 1   | PUMP IDLER PIVOT                          | 109 | 363          |     |         | 2   | AXLE TUBE                                          |
| 53       | 4        | 823155           | Н | 2   | CASTER ROD                                | 110 | 423          |     |         | 4   | BEARING RETAINER                                   |
| 54       | 4        | 105006           | Щ | 2   | 3/8' LOCK WASHER                          | 111 | 423          |     |         | 2   | FRONT CASTER COMPLETE                              |
| 55       | 4        | 100297           | Н | 1   | 3/8"-16 X 2 1/4" HEX BOLT                 | 112 | 423          |     |         | 2   | BEARING                                            |
| 56       | 4        | 823214           | Щ | 1   | HEIGHT ADJUSTMENT LINK                    | 113 | 363          |     |         | 3   | BELT SHIELD CAP                                    |
| 57       | 4        | 583422           | Ц | 1   | NUT-CUT GAGE                              | 114 | 7530         |     |         | 4   | KNOB                                               |
| 58       | 4        | 482017           | Щ | 1   | GRASS DEFLECTOR                           | 115 | 5820         | 123 | $\perp$ | 1   | 52' BELT SHIELD                                    |
| 59       | _        | 100300           | Ш | 4   | 3/8"-16 X 3" HEX BOLT                     | 1   |              |     |         |     |                                                    |