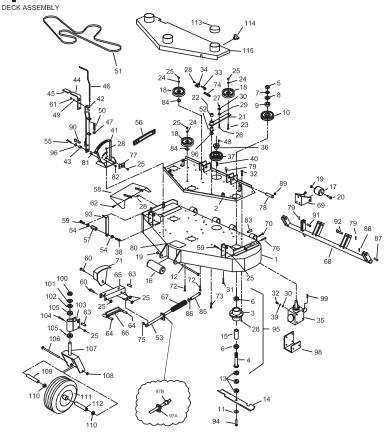

## Deck Components - D52FC

| #        | - 1      | PART NO          |   | QTY | DESCRIPTION                               | #   | PART         | NΠ  | G       | YTS | DESCRIPTION                                        |
|----------|----------|------------------|---|-----|-------------------------------------------|-----|--------------|-----|---------|-----|----------------------------------------------------|
| 1        | $\Box$   | 582018           |   | 1   | DECK WELDMENT 52 MC                       | 60  | 1003         | 01  | Т       | 4   | 3/8"-16 X 3 1/4" HEX BOLT                          |
| 2        | П        | 582020           |   | 1   | 52" SUB-PLATE WELDMENT                    | 61  | 1002         | 51  | Т       | 2   | 1/4"-20 X 5/8" HEX BOLT                            |
| 3        | П        | 583111           |   | 3   | SPINDLE HOUSING                           | 62  | 1002         | 73  | Т       | 2   | 5/16'-18 X 1' HEX BOLT                             |
| 4        | ╗        | 583112           | П | 3   | SPINDLE SHAFT                             | 63  | 823          | 330 | ┰       | 4   | CASTER ARM PIVOT                                   |
| 5        | П        | 104511           |   | 3   | 3/4'-16 HEX NUT                           | 64  | 8230         | 090 | Т       | 4   | CASTER BAR PIVOT                                   |
| 6        | ╗        | 363350           | П | 6   | BEARING - BLADE SPINDLE                   | 65A | 5820         | 053 | ┰       | 1   | LEFT HAND CASTER ARM                               |
| 7        | ╗        | 105010           | П | 3   | 3/4" LOCK WASHER                          | 65B | 5820         | 051 | $\top$  | 1   | RIGHT HAND CASTER ARM                              |
| 8        | ╛        | 105269           | П | 3   | 3/4' SAE FLAT WASHER                      | 66  | 5820         |     |         | 2   | CASTER BAR WELDMENT                                |
| 9        | ╗        | 583110           | П | 3   | PULLEY SPACER                             | 67  | 823          | 150 | $\top$  | 2   | COMPRESSION SPRING                                 |
| 10       | ╛        | 583107           | П | 3   | PULLEY - SPINDLE 5 3/4"                   | 68  | 8220         |     | ╅       | 1   | DECK TUBE WELDMENT                                 |
| 11       | ╗        | 583108           | П | 3   | 5/8' SPRING DISC WASHER                   | 69  | 5830         |     | 丁       | 2   | ROLLER MOUNT                                       |
| 12       | ╛        | 100351           | П | 1   | 5/8'-11 X 8 1/2' HEX BOLT                 | 70  | 1002         |     |         | 2   | 3/8"-16 X 2 1/2" HEX BOLT                          |
| 13       | ┪        | 583109           | П | 9   | BLADE SPACER                              | 71  | 582          |     |         | 1   | CUT GAGE WELDMENT                                  |
| 14       | ┪        | 823004           | П | 3   | 18' HI LIFT BLADE                         | 72  | 1075         |     |         | 2   | 3/8"-16 X 2 1/4" CARRIAGE BOLT                     |
| 15       | ┪        | 583113           | П | 3   | BEARING SPACER TUBE                       | 73  | 1075         |     |         | 3   | 3/8"-16 X 3" CARRIAGE BOLT                         |
| 16       | ┪        | 603023           | П | 1   | ANTI-SCALP ROLLER                         | 74  | 523          |     |         | 1   | IDLER SPRING                                       |
| 17       | ┪        | 523084           | Н | 2   | REAR DECK ROLLER                          | 75  | 823          |     |         | 2   | CASTER ROD SPACER                                  |
| 18       | ┪        | 523329           |   | 3   | FLOATING IDLER - FLAT                     | 76  | 1000         |     |         | 2   | 3/8"-16 X 3" TAP BOLT                              |
| 19       | ┪        | 104261           | Н | 3   | 5/8'-11 NYLOC NUT                         | 77  | 822          |     |         | 1   | DECK HEIGHT PIVOT                                  |
| 20       | ┪        | 100346           | Н | 2   | 5/8'-11 X 4 1/2' HEX BOLT                 | 78  | 823          |     |         | 2   | DECK ATTACH PIN                                    |
| 21       | ┪        | 822144           | Н | 1   | DECK IDLER ARM W/BUSHING                  | 79  | 1080         |     |         | 2   | 3/16" QUICK PIN                                    |
| 55       | ┪        | 523111           | Н | 1   | 3/4 PLASTIC BUSHING                       | 80  | 823          |     |         | 1   | STEP TREAD                                         |
| 23       | ┪        | 107511           | Н | 1   | 3/8'-16 X 2" CARRIAGE BOLT                | 81  | 1075         |     |         | 2   | 1/4"-20 X 3/4" CARRIAGE BOLT                       |
| 24       | ┪        | 105260           | Н | 8   | 3/8' FLAT WASHER                          | 82  | 1042         |     |         | 2   | 1/4'-20 NYLOC NUT                                  |
| 25       | ⇥        | 104257           | Н | 16  | 3/8 FLAT WASHER<br>3/8'-16 NYLDC NUT      | 83  | 823          |     |         | 2   | TUBE SADDLE SPACER                                 |
| 26       | ┪        | 100275           | Н | 1   | 5/16'-18 X 1 1/2' HEX BOLT                | 84  | 483          |     |         | 2   | RIGHT HAND IDLER SPACER                            |
| 27       | ⇥        | 109001           | Н | 5   | 5/16*-18 WHIZLOCK NUT                     | 85  | 823          |     |         | 2   | CASTER ROD END                                     |
| 28       | ⇥        | 104256           | Н | 36  | 5/16'-18 NYLDC NUT                        | 86  | 1052         |     |         | 2   | 5/8" HEAVY WASHER                                  |
| 29       | ⇥        | 109007           | Н | 26  |                                           | 87  | 823          |     |         | 2   | 1/2" X 2" CLEVIS PIN                               |
| 30       | ⇥        | 105258           | Н | 9   | 3/8'-16 WHIZLOCK NUT<br>5/16' FLAT WASHER | 88  | 1067         |     |         | 2   | 1/8" COTTER PIN                                    |
| 31       | ⇥        | 107509           | Н | 5   | 5/16"-18 X 1" CARRIAGE BOLT               | 89  | 1085         |     |         | 4   | 7/8' E-RING                                        |
| 35       | ⇥        | 100274           | Н | 12  | 5/16'-18 X 1 1/4' HEX BOLT                | 90  | 1090         |     |         | 1   | 1/2" X 2" DETENT PIN                               |
|          | ⇥        | 363080           | Н | 1   |                                           | 91  | 823          |     |         | 1   |                                                    |
| 33<br>34 | ⇥        | 523094           | Н | 1   | EYEBOLT - RIGHT<br>SPRING MOUNT - DECK    | 95  | 823          |     |         | 2   | 1/2" X 1 1/2" CLEVIS PIN<br>1/2" X 2 1/2" RING PIN |
| 35       | ⇥        | 583094           | Н | 1   | DECK GEAR BOX                             | 93  | 583          |     |         | 1   | POINTER CUT GAGE                                   |
| 36       | $\dashv$ | 523371           | Н | _   |                                           | 94  | 1003         |     |         | 3   |                                                    |
| 37       | ⇥        |                  | Н | 1   | 3/4" TAPER BUSHING                        | 95  |              |     |         | 3   | 5/8'-11 x 2 1/4" HEX BOLT                          |
|          | $\dashv$ | 363216           | Н |     | TAPER LOCK SHEAVE                         | 96  | 583          |     |         | 1   | BLADE SPINDLE ASSY                                 |
| 38       | ⇥        | 100291<br>105005 | Н | 4   | 3/8'-16 X 3/4" HEX BOLT                   | 97A | 3730<br>5920 |     |         | 1   | 3/8" RETAINING WASHER                              |
| 39<br>40 | $\dashv$ |                  | Н | 1   | 5/16' LOCK WASHER                         | 97A | 5920         |     |         | 1   | SPRING RETAINER                                    |
| 41       | ⊣        | 107255           | Н | 1   | 3/16' X 1' KEY                            | 9/8 |              |     |         |     | LIFT SPRING BUSHING WITH ZERK                      |
| 42       | $\dashv$ | 582021           | Н |     | HEIGHT ADJUSTMENT BRACKET                 | 98  | 5930         |     |         | 1   | GEAR BOX TRUSS                                     |
|          | ⊣        | 822141           | Н | 1   | DECK HEIGHT BAR W/ BUSHING                |     | 1072         |     |         | 1   | KEY - 3/16' X 1'                                   |
| 43       | $\dashv$ | 253059           | Н | 1   | ENGAGMENT BUSHING                         | 100 | 4230         |     |         | 2   | 7/8 CLAMP COLLAR                                   |
| 44       | $\dashv$ | 822062           | Н | 1   | DECK HEIGHT HANDLE W/ GRIP                | 101 | 583          |     |         | 2   | CASTER WASHER                                      |
| 45       | $\dashv$ | 823312           | Н | 1   | GRIP                                      | 102 | 1055         |     |         | 4   | WAVY WASHER                                        |
| 46       | $\dashv$ | 823149           | Н | 1   | HANDLE ROD                                | 103 | 5820         |     |         | 2   | CASTER TUBE WLDMT W/ BEARINGS                      |
| 47       | -        | 823093           | Н | 1   | 3/8' CLAMP COLLAR                         | 104 | 1003         |     |         | 4   | 3/8-16 X 3 HHCS                                    |
| 48       | $\dashv$ | 100252           | Н | 6   | 1/4"-20 X 3/4" HEX BOLT                   | 105 | 423          |     |         | 4   | 7/8 FLANGE BEARING                                 |
| 49       | -        | 105004           | Н | 2   | 1/4" LOCK WASHER                          | 106 | 1003         |     |         | 2   | 1/2-13 X 6 HHCS                                    |
| 50       | -        | 523028           | Н | 1   | ASSIST SPRING                             | 107 | 4220         |     |         | 2   | FRONT CASTER YOKE                                  |
| 51       | 4        | 823243           | Н | 1   | 52' FC DECK BELT                          | 108 | 1042         |     |         | 2   | 1/2-13 NYLDC NUT                                   |
| 52       | -        | 423175           | Н | 1   | PUMP IDLER PIVOT                          | 109 | 363          |     |         | 2   | AXLE TUBE                                          |
| 53       | 4        | 823155           | Н | 2   | CASTER ROD                                | 110 | 423          |     |         | 4   | BEARING RETAINER                                   |
| 54       | 4        | 105006           | Щ | 2   | 3/8' LOCK WASHER                          | 111 | 423          |     |         | 2   | FRONT CASTER COMPLETE                              |
| 55       | 4        | 100297           | Н | 1   | 3/8"-16 X 2 1/4" HEX BOLT                 | 112 | 423          |     |         | 2   | BEARING                                            |
| 56       | 4        | 823214           | Щ | 1   | HEIGHT ADJUSTMENT LINK                    | 113 | 363          |     |         | 3   | BELT SHIELD CAP                                    |
| 57       | 4        | 583422           | Ц | 1   | NUT-CUT GAGE                              | 114 | 7530         |     |         | 4   | KNOB                                               |
| 58       | 4        | 482017           | Щ | 1   | GRASS DEFLECTOR                           | 115 | 5820         | 123 | $\perp$ | 1   | 52' BELT SHIELD                                    |
| 59       | _        | 100300           | Ш | 4   | 3/8"-16 X 3" HEX BOLT                     | 1   |              |     |         |     |                                                    |