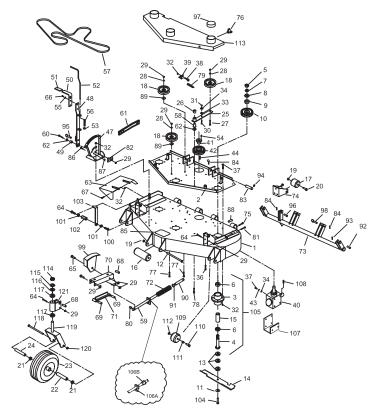

## Deck Components - D52FC

| #        | - 1      | PART NO          |   | QTY | DESCRIPTION                               | #   | PART         | NΠ  | G       | YTS | DESCRIPTION                                        |
|----------|----------|------------------|---|-----|-------------------------------------------|-----|--------------|-----|---------|-----|----------------------------------------------------|
| 1        | $\Box$   | 582018           |   | 1   | DECK WELDMENT 52 MC                       | 60  | 1003         | 01  | Т       | 4   | 3/8"-16 X 3 1/4" HEX BOLT                          |
| 2        | П        | 582020           |   | 1   | 52" SUB-PLATE WELDMENT                    | 61  | 1002         | 51  | Т       | 2   | 1/4"-20 X 5/8" HEX BOLT                            |
| 3        | П        | 583111           |   | 3   | SPINDLE HOUSING                           | 62  | 1002         | 73  | Т       | 2   | 5/16'-18 X 1' HEX BOLT                             |
| 4        | ╗        | 583112           | П | 3   | SPINDLE SHAFT                             | 63  | 823          | 330 | ┰       | 4   | CASTER ARM PIVOT                                   |
| 5        | П        | 104511           |   | 3   | 3/4'-16 HEX NUT                           | 64  | 8230         | 090 | Т       | 4   | CASTER BAR PIVOT                                   |
| 6        | ╗        | 363350           | П | 6   | BEARING - BLADE SPINDLE                   | 65A | 5820         | 053 | ┰       | 1   | LEFT HAND CASTER ARM                               |
| 7        | ╗        | 105010           | П | 3   | 3/4" LOCK WASHER                          | 65B | 5820         | 051 | $\top$  | 1   | RIGHT HAND CASTER ARM                              |
| 8        | ╛        | 105269           | П | 3   | 3/4' SAE FLAT WASHER                      | 66  | 5820         |     |         | 2   | CASTER BAR WELDMENT                                |
| 9        | ╗        | 583110           | П | 3   | PULLEY SPACER                             | 67  | 823          | 150 | $\top$  | 2   | COMPRESSION SPRING                                 |
| 10       | ╛        | 583107           | П | 3   | PULLEY - SPINDLE 5 3/4"                   | 68  | 8220         |     | ╅       | 1   | DECK TUBE WELDMENT                                 |
| 11       | ╗        | 583108           | П | 3   | 5/8' SPRING DISC WASHER                   | 69  | 5830         |     | 丁       | 2   | ROLLER MOUNT                                       |
| 12       | ╛        | 100351           | П | 1   | 5/8'-11 X 8 1/2' HEX BOLT                 | 70  | 1002         |     |         | 2   | 3/8"-16 X 2 1/2" HEX BOLT                          |
| 13       | ┪        | 583109           | П | 9   | BLADE SPACER                              | 71  | 582          |     |         | 1   | CUT GAGE WELDMENT                                  |
| 14       | ┪        | 823004           | П | 3   | 18' HI LIFT BLADE                         | 72  | 1075         |     |         | 2   | 3/8"-16 X 2 1/4" CARRIAGE BOLT                     |
| 15       | ┪        | 583113           | П | 3   | BEARING SPACER TUBE                       | 73  | 1075         |     |         | 3   | 3/8"-16 X 3" CARRIAGE BOLT                         |
| 16       | ┪        | 603023           | П | 1   | ANTI-SCALP ROLLER                         | 74  | 523          |     |         | 1   | IDLER SPRING                                       |
| 17       | ┪        | 523084           | Н | 2   | REAR DECK ROLLER                          | 75  | 823          |     |         | 2   | CASTER ROD SPACER                                  |
| 18       | ┪        | 523329           |   | 3   | FLOATING IDLER - FLAT                     | 76  | 1000         |     |         | 2   | 3/8"-16 X 3" TAP BOLT                              |
| 19       | ┪        | 104261           | Н | 3   | 5/8'-11 NYLOC NUT                         | 77  | 822          |     |         | 1   | DECK HEIGHT PIVOT                                  |
| 20       | ┪        | 100346           | Н | 2   | 5/8'-11 X 4 1/2' HEX BOLT                 | 78  | 823          |     |         | 2   | DECK ATTACH PIN                                    |
| 21       | ┪        | 822144           | Н | 1   | DECK IDLER ARM W/BUSHING                  | 79  | 1080         |     |         | 2   | 3/16" QUICK PIN                                    |
| 55       | ┪        | 523111           | Н | 1   | 3/4 PLASTIC BUSHING                       | 80  | 823          |     |         | 1   | STEP TREAD                                         |
| 23       | ┪        | 107511           | Н | 1   | 3/8'-16 X 2" CARRIAGE BOLT                | 81  | 1075         |     |         | 2   | 1/4"-20 X 3/4" CARRIAGE BOLT                       |
| 24       | ┪        | 105260           | Н | 8   | 3/8' FLAT WASHER                          | 82  | 1042         |     |         | 2   | 1/4'-20 NYLOC NUT                                  |
| 25       | ⇥        | 104257           | Н | 16  | 3/8 FLAT WASHER<br>3/8'-16 NYLDC NUT      | 83  | 823          |     |         | 2   | TUBE SADDLE SPACER                                 |
| 26       | ┪        | 100275           | Н | 1   | 5/16'-18 X 1 1/2' HEX BOLT                | 84  | 483          |     |         | 2   | RIGHT HAND IDLER SPACER                            |
| 27       | ⇥        | 109001           | Н | 5   | 5/16*-18 WHIZLOCK NUT                     | 85  | 823          |     |         | 2   | CASTER ROD END                                     |
| 28       | ⇥        | 104256           | Н | 36  | 5/16'-18 NYLDC NUT                        | 86  | 1052         |     |         | 2   | 5/8" HEAVY WASHER                                  |
| 29       | ⇥        | 109007           | Н | 26  |                                           | 87  | 823          |     |         | 2   | 1/2" X 2" CLEVIS PIN                               |
| 30       | ⇥        | 105258           | Н | 9   | 3/8'-16 WHIZLOCK NUT<br>5/16' FLAT WASHER | 88  | 1067         |     |         | 2   | 1/8" COTTER PIN                                    |
| 31       | ⇥        | 107509           | Н | 5   | 5/16"-18 X 1" CARRIAGE BOLT               | 89  | 1085         |     |         | 4   | 7/8' E-RING                                        |
| 35       | ⇥        | 100274           | Н | 12  | 5/16'-18 X 1 1/4' HEX BOLT                | 90  | 1090         |     |         | 1   | 1/2" X 2" DETENT PIN                               |
|          | ⇥        | 363080           | Н | 1   |                                           | 91  | 823          |     |         | 1   |                                                    |
| 33<br>34 | ⇥        | 523094           | Н | 1   | EYEBOLT - RIGHT<br>SPRING MOUNT - DECK    | 95  | 823          |     |         | 2   | 1/2" X 1 1/2" CLEVIS PIN<br>1/2" X 2 1/2" RING PIN |
| 35       | ⇥        | 583094           | Н | 1   | DECK GEAR BOX                             | 93  | 583          |     |         | 1   | POINTER CUT GAGE                                   |
| 36       | $\dashv$ | 523371           | Н | _   |                                           | 94  | 1003         |     |         | 3   |                                                    |
| 37       | ⇥        |                  | Н | 1   | 3/4" TAPER BUSHING                        | 95  |              |     |         | 3   | 5/8'-11 x 2 1/4" HEX BOLT                          |
|          | $\dashv$ | 363216           | Н |     | TAPER LOCK SHEAVE                         | 96  | 583          |     |         | 1   | BLADE SPINDLE ASSY                                 |
| 38       | ⇥        | 100291<br>105005 | Н | 4   | 3/8'-16 X 3/4" HEX BOLT                   | 97A | 3730<br>5920 |     |         | 1   | 3/8" RETAINING WASHER                              |
| 39<br>40 | $\dashv$ |                  | Н | 1   | 5/16' LOCK WASHER                         | 97A | 5920         |     |         | 1   | SPRING RETAINER                                    |
| 41       | ⊣        | 107255           | Н | 1   | 3/16' X 1' KEY                            | 9/8 |              |     |         |     | LIFT SPRING BUSHING WITH ZERK                      |
| 42       | $\dashv$ | 582021           | Н |     | HEIGHT ADJUSTMENT BRACKET                 | 98  | 5930         |     |         | 1   | GEAR BOX TRUSS                                     |
|          | ⊣        | 822141           | Н | 1   | DECK HEIGHT BAR W/ BUSHING                |     | 1072         |     |         | 1   | KEY - 3/16' X 1'                                   |
| 43       | $\dashv$ | 253059           | Н | 1   | ENGAGMENT BUSHING                         | 100 | 4230         |     |         | 2   | 7/8 CLAMP COLLAR                                   |
| 44       | $\dashv$ | 822062           | Н | 1   | DECK HEIGHT HANDLE W/ GRIP                | 101 | 583          |     |         | 2   | CASTER WASHER                                      |
| 45       | $\dashv$ | 823312           | Н | 1   | GRIP                                      | 102 | 1055         |     |         | 4   | WAVY WASHER                                        |
| 46       | $\dashv$ | 823149           | Н | 1   | HANDLE ROD                                | 103 | 5820         |     |         | 2   | CASTER TUBE WLDMT W/ BEARINGS                      |
| 47       | -        | 823093           | Н | 1   | 3/8' CLAMP COLLAR                         | 104 | 1003         |     |         | 4   | 3/8-16 X 3 HHCS                                    |
| 48       | $\dashv$ | 100252           | Н | 6   | 1/4"-20 X 3/4" HEX BOLT                   | 105 | 423          |     |         | 4   | 7/8 FLANGE BEARING                                 |
| 49       | -        | 105004           | Н | 2   | 1/4" LOCK WASHER                          | 106 | 1003         |     |         | 2   | 1/2-13 X 6 HHCS                                    |
| 50       | -        | 523028           | Н | 1   | ASSIST SPRING                             | 107 | 4220         |     |         | 2   | FRONT CASTER YOKE                                  |
| 51       | 4        | 823243           | Н | 1   | 52' FC DECK BELT                          | 108 | 1042         |     |         | 2   | 1/2-13 NYLDC NUT                                   |
| 52       | -        | 423175           | Н | 1   | PUMP IDLER PIVOT                          | 109 | 363          |     |         | 2   | AXLE TUBE                                          |
| 53       | 4        | 823155           | Н | 2   | CASTER ROD                                | 110 | 423          |     |         | 4   | BEARING RETAINER                                   |
| 54       | 4        | 105006           | Щ | 2   | 3/8' LOCK WASHER                          | 111 | 423          |     |         | 2   | FRONT CASTER COMPLETE                              |
| 55       | 4        | 100297           | Н | 1   | 3/8"-16 X 2 1/4" HEX BOLT                 | 112 | 423          |     |         | 2   | BEARING                                            |
| 56       | 4        | 823214           | Щ | 1   | HEIGHT ADJUSTMENT LINK                    | 113 | 363          |     |         | 3   | BELT SHIELD CAP                                    |
| 57       | 4        | 583422           | Ц | 1   | NUT-CUT GAGE                              | 114 | 7530         |     |         | 4   | KNOB                                               |
| 58       | 4        | 482017           | Щ | 1   | GRASS DEFLECTOR                           | 115 | 5820         | 123 | $\perp$ | 1   | 52' BELT SHIELD                                    |
| 59       | _        | 100300           | Ш | 4   | 3/8"-16 X 3" HEX BOLT                     | 1   |              |     |         |     |                                                    |