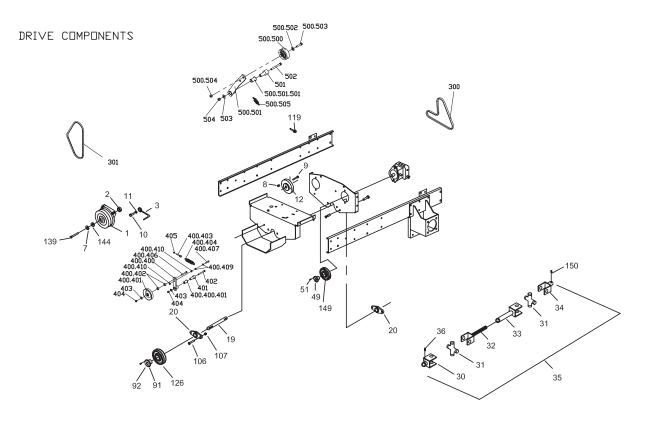

| 822054     | 823302     | 855028     | 100275          | 100601        | 109014 | 101039     | 104252 | 102000                 | 100252        | 100254      | 109000       | 100271        | 100273      | 583091     | 104256     | 523030 | 105258     | 283089       | 583090       | 583077 | 363041     |   |
| ITEM NUMBER | 1          | a      | 4          | ſ           | ======================================= | 12           |             | 13       | 15         | 16         | 19         | 50         | 51         | 38              | 39            | 43     | 44         | 45     | 47                     | 48            | 49          | 20           | 21            | 52          | 23         | 54         | 22     | 57         | 28           | 59           | 61     | 69         | ì |

FRAI





| ITEM NUMBER | PART NUMBER | QUANITY | DESCRIPTION                  | ITEM NUMBER   | PART NUMBER    | QUANITY | DESCRIPTION           |
|-------------|-------------|---------|------------------------------|---------------|----------------|---------|-----------------------|
| 1           | 523370      | 1       | ELECTRIC CLUTCH*             | 149           | 823306         | 2       | PUMP PULLEY**         |
|             | 823165      | 1       | ELECTRIC CLUTCH**            |               | 823190         | 2       | PUMP PULLEY*          |
| 2           | 523322      | 2       | CLUTCH SPACER*               | 300           | 583385         | 1       | PUMP BELT SML PUMP    |
|             | 823248      | 1       | CLUTCH SPACER**              | 301           | 583517         | 1