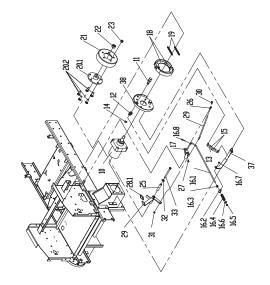

## Deck Components - D52FC

| #        | - 1      | PART NO          |   | QTY | DESCRIPTION                               | #   | PART         | NΠ  | G       | YTS | DESCRIPTION                                        |
|----------|----------|------------------|---|-----|-------------------------------------------|-----|--------------|-----|---------|-----|----------------------------------------------------|
| 1        | $\Box$   | 582018           |   | 1   | DECK WELDMENT 52 MC                       | 60  | 1003         | 01  | Т       | 4   | 3/8"-16 X 3 1/4" HEX BOLT                          |
| 2        | П        | 582020           |   | 1   | 52" SUB-PLATE WELDMENT                    | 61  | 1002         | 51  | Т       | 2   | 1/4"-20 X 5/8" HEX BOLT                            |
| 3        | П        | 583111           |   | 3   | SPINDLE HOUSING                           | 62  | 1002         | 73  | Т       | 2   | 5/16'-18 X 1' HEX BOLT                             |
| 4        | ╗        | 583112           | П | 3   | SPINDLE SHAFT                             | 63  | 823          | 330 | ┰       | 4   | CASTER ARM PIVOT                                   |
| 5        | П        | 104511           |   | 3   | 3/4'-16 HEX NUT                           | 64  | 8230         | 090 | Т       | 4   | CASTER BAR PIVOT                                   |
| 6        | ╗        | 363350           | П | 6   | BEARING - BLADE SPINDLE                   | 65A | 5820         | 053 | ┰       | 1   | LEFT HAND CASTER ARM                               |
| 7        | ╗        | 105010           | П | 3   | 3/4" LOCK WASHER                          | 65B | 5820         | 051 | $\top$  | 1   | RIGHT HAND CASTER ARM                              |
| 8        | ╛        | 105269           | П | 3   | 3/4' SAE FLAT WASHER                      | 66  | 5820         |     |         | 2   | CASTER BAR WELDMENT                                |
| 9        | ╗        | 583110           | П | 3   | PULLEY SPACER                             | 67  | 823          | 150 | $\top$  | 2   | COMPRESSION SPRING                                 |
| 10       | ╛        | 583107           | П | 3   | PULLEY - SPINDLE 5 3/4"                   | 68  | 8220         |     | ╅       | 1   | DECK TUBE WELDMENT                                 |
| 11       | ╗        | 583108           | П | 3   | 5/8' SPRING DISC WASHER                   | 69  | 5830         |     | 丁       | 2   | ROLLER MOUNT                                       |
| 12       | ╛        | 100351           | П | 1   | 5/8'-11 X 8 1/2' HEX BOLT                 | 70  | 1002         |     |         | 2   | 3/8"-16 X 2 1/2" HEX BOLT                          |
| 13       | ┪        | 583109           | П | 9   | BLADE SPACER                              | 71  | 582          |     |         | 1   | CUT GAGE WELDMENT                                  |
| 14       | ┪        | 823004           | П | 3   | 18' HI LIFT BLADE                         | 72  | 1075         |     |         | 2   | 3/8"-16 X 2 1/4" CARRIAGE BOLT                     |
| 15       | ┪        | 583113           | П | 3   | BEARING SPACER TUBE                       | 73  | 1075         |     |         | 3   | 3/8"-16 X 3" CARRIAGE BOLT                         |
| 16       | ┪        | 603023           | П | 1   | ANTI-SCALP ROLLER                         | 74  | 523          |     |         | 1   | IDLER SPRING                                       |
| 17       | ┪        | 523084           | Н | 2   | REAR DECK ROLLER                          | 75  | 823          |     |         | 2   | CASTER ROD SPACER                                  |
| 18       | ┪        | 523329           |   | 3   | FLOATING IDLER - FLAT                     | 76  | 1000         |     |         | 2   | 3/8"-16 X 3" TAP BOLT                              |
| 19       | ┪        | 104261           | Н | 3   | 5/8'-11 NYLOC NUT                         | 77  | 822          |     |         | 1   | DECK HEIGHT PIVOT                                  |
| 20       | ┪        | 100346           | Н | 2   | 5/8'-11 X 4 1/2' HEX BOLT                 | 78  | 823          |     |         | 2   | DECK ATTACH PIN                                    |
| 21       | ┪        | 822144           | Н | 1   | DECK IDLER ARM W/BUSHING                  | 79  | 1080         |     |         | 2   | 3/16" QUICK PIN                                    |
| 55       | ┪        | 523111           | Н | 1   | 3/4 PLASTIC BUSHING                       | 80  | 823          |     |         | 1   | STEP TREAD                                         |
| 23       | ┪        | 107511           | Н | 1   | 3/8'-16 X 2" CARRIAGE BOLT                | 81  | 1075         |     |         | 2   | 1/4"-20 X 3/4" CARRIAGE BOLT                       |
| 24       | ┪        | 105260           | Н | 8   | 3/8' FLAT WASHER                          | 82  | 1042         |     |         | 2   | 1/4'-20 NYLOC NUT                                  |
| 25       | ⇥        | 104257           | Н | 16  | 3/8 FLAT WASHER<br>3/8'-16 NYLDC NUT      | 83  | 823          |     |         | 2   | TUBE SADDLE SPACER                                 |
| 26       | ┪        | 100275           | Н | 1   | 5/16'-18 X 1 1/2' HEX BOLT                | 84  | 483          |     |         | 2   | RIGHT HAND IDLER SPACER                            |
| 27       | ⇥        | 109001           | Н | 5   | 5/16*-18 WHIZLOCK NUT                     | 85  | 823          |     |         | 2   | CASTER ROD END                                     |
| 28       | ⇥        | 104256           | Н | 36  | 5/16'-18 NYLDC NUT                        | 86  | 1052         |     |         | 2   | 5/8" HEAVY WASHER                                  |
| 29       | ⇥        | 109007           | Н | 26  |                                           | 87  | 823          |     |         | 2   | 1/2" X 2" CLEVIS PIN                               |
| 30       | ⇥        | 105258           | Н | 9   | 3/8'-16 WHIZLOCK NUT<br>5/16' FLAT WASHER | 88  | 1067         |     |         | 2   | 1/8" COTTER PIN                                    |
| 31       | ⇥        | 107509           | Н | 5   | 5/16"-18 X 1" CARRIAGE BOLT               | 89  | 1085         |     |         | 4   | 7/8' E-RING                                        |
| 35       | ⇥        | 100274           | Н | 12  | 5/16'-18 X 1 1/4' HEX BOLT                | 90  | 1090         |     |         | 1   | 1/2" X 2" DETENT PIN                               |
|          | ⇥        | 363080           | Н | 1   |                                           | 91  | 823          |     |         | 1   |                                                    |
| 33<br>34 | ⇥        | 523094           | Н | 1   | EYEBOLT - RIGHT<br>SPRING MOUNT - DECK    | 95  | 823          |     |         | 2   | 1/2" X 1 1/2" CLEVIS PIN<br>1/2" X 2 1/2" RING PIN |
| 35       | ⇥        | 583094           | Н | 1   | DECK GEAR BOX                             | 93  | 583          |     |         | 1   | POINTER CUT GAGE                                   |
| 36       | $\dashv$ | 523371           | Н | _   |                                           | 94  | 1003         |     |         | 3   |                                                    |
| 37       | ⇥        |                  | Н | 1   | 3/4" TAPER BUSHING                        | 95  |              |     |         | 3   | 5/8'-11 x 2 1/4" HEX BOLT                          |
|          | $\dashv$ | 363216           | Н |     | TAPER LOCK SHEAVE                         | 96  | 583          |     |         | 1   | BLADE SPINDLE ASSY                                 |
| 38       | ⇥        | 100291<br>105005 | Н | 4   | 3/8'-16 X 3/4" HEX BOLT                   | 97A | 3730<br>5920 |     |         | 1   | 3/8" RETAINING WASHER                              |
| 39<br>40 | $\dashv$ |                  | Н | 1   | 5/16' LOCK WASHER                         | 97A | 5920         |     |         | 1   | SPRING RETAINER                                    |
| 41       | ⊣        | 107255           | Н | 1   | 3/16' X 1' KEY                            | 9/8 |              |     |         |     | LIFT SPRING BUSHING WITH ZERK                      |
| 42       | $\dashv$ | 582021           | Н |     | HEIGHT ADJUSTMENT BRACKET                 | 98  | 5930         |     |         | 1   | GEAR BOX TRUSS                                     |
|          | ⊣        | 822141           | Н | 1   | DECK HEIGHT BAR W/ BUSHING                |     | 1072         |     |         | 1   | KEY - 3/16' X 1'                                   |
| 43       | $\dashv$ | 253059           | Н | 1   | ENGAGMENT BUSHING                         | 100 | 4230         |     |         | 2   | 7/8 CLAMP COLLAR                                   |
| 44       | $\dashv$ | 822062           | Н | 1   | DECK HEIGHT HANDLE W/ GRIP                | 101 | 583          |     |         | 2   | CASTER WASHER                                      |
| 45       | $\dashv$ | 823312           | Н | 1   | GRIP                                      | 102 | 1055         |     |         | 4   | WAVY WASHER                                        |
| 46       | $\dashv$ | 823149           | Н | 1   | HANDLE ROD                                | 103 | 5820         |     |         | 2   | CASTER TUBE WLDMT W/ BEARINGS                      |
| 47       | -        | 823093           | Н | 1   | 3/8' CLAMP COLLAR                         | 104 | 1003         |     |         | 4   | 3/8-16 X 3 HHCS                                    |
| 48       | $\dashv$ | 100252           | Н | 6   | 1/4"-20 X 3/4" HEX BOLT                   | 105 | 423          |     |         | 4   | 7/8 FLANGE BEARING                                 |
| 49       | -        | 105004           | Н | 2   | 1/4" LOCK WASHER                          | 106 | 1003         |     |         | 2   | 1/2-13 X 6 HHCS                                    |
| 50       | -        | 523028           | Н | 1   | ASSIST SPRING                             | 107 | 4220         |     |         | 2   | FRONT CASTER YOKE                                  |
| 51       | 4        | 823243           | Н | 1   | 52' FC DECK BELT                          | 108 | 1042         |     |         | 2   | 1/2-13 NYLDC NUT                                   |
| 52       | -        | 423175           | Н | 1   | PUMP IDLER PIVOT                          | 109 | 363          |     |         | 2   | AXLE TUBE                                          |
| 53       | 4        | 823155           | Н | 2   | CASTER ROD                                | 110 | 423          |     |         | 4   | BEARING RETAINER                                   |
| 54       | 4        | 105006           | Щ | 2   | 3/8' LOCK WASHER                          | 111 | 423          |     |         | 2   | FRONT CASTER COMPLETE                              |
| 55       | 4        | 100297           | Н | 1   | 3/8"-16 X 2 1/4" HEX BOLT                 | 112 | 423          |     |         | 2   | BEARING                                            |
| 56       | 4        | 823214           | Щ | 1   | HEIGHT ADJUSTMENT LINK                    | 113 | 363          |     |         | 3   | BELT SHIELD CAP                                    |
| 57       | 4        | 583422           | Ц | 1   | NUT-CUT GAGE                              | 114 | 7530         |     |         | 4   | KNOB                                               |
| 58       | 4        | 482017           | Щ | 1   | GRASS DEFLECTOR                           | 115 | 5820         | 123 | $\perp$ | 1   | 52' BELT SHIELD                                    |
| 59       | _        | 100300           | Ш | 4   | 3/8"-16 X 3" HEX BOLT                     | 1   |              |     |         |     |                                                    |