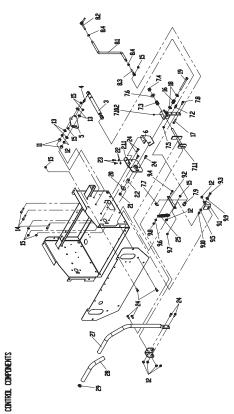

| 504           | 104257         | 1       | 3/8-16 NYLOC NUT      |
| 126         | 363216      | 1       | TAPER LOCK SHEAVE*           | 400.400.401   | 523111         | 1       | 3/4 PLASTIC BUSHING   |
|             | 523096      | 1       | 5" TAPER LOCK SHEAVE**       | 500.501.501   | 523111         | 1       | 3/4 PLASTIC BUSHING   |
| 139         | 109019      | 1       | 10MM-1.5 X 30MM HEX B□LT*    |               |                |         | •                     |
|             | 100533      | 1       | 7/16"-20 X 1 3/4" HEX BOLT** | ] (*) KAWASAH | KI ENGINE ONLY |         |                       |
| 144         | 423068      | 1       |                              |               | ENGINE ONLY    |         |                       |



#### **Control Components**



| TEN NOT