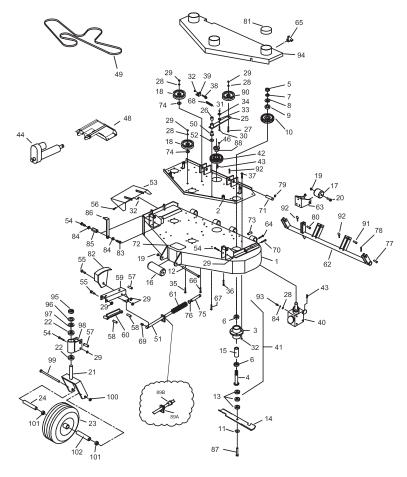

## Deck Components - D52FC

| #        | - 1      | PART NO          |   | QTY | DESCRIPTION                               | #   | PART         | NΠ  | G       | YTS | DESCRIPTION                                        |
|----------|----------|------------------|---|-----|-------------------------------------------|-----|--------------|-----|---------|-----|----------------------------------------------------|
| 1        | $\Box$   | 582018           |   | 1   | DECK WELDMENT 52 MC                       | 60  | 1003         | 01  | Т       | 4   | 3/8"-16 X 3 1/4" HEX BOLT                          |
| 2        | П        | 582020           |   | 1   | 52" SUB-PLATE WELDMENT                    | 61  | 1002         | 51  | Т       | 2   | 1/4"-20 X 5/8" HEX BOLT                            |
| 3        | П        | 583111           |   | 3   | SPINDLE HOUSING                           | 62  | 1002         | 73  | Т       | 2   | 5/16'-18 X 1' HEX BOLT                             |
| 4        | ╗        | 583112           | П | 3   | SPINDLE SHAFT                             | 63  | 823          | 330 | ┰       | 4   | CASTER ARM PIVOT                                   |
| 5        | П        | 104511           |   | 3   | 3/4'-16 HEX NUT                           | 64  | 8230         | 090 | Т       | 4   | CASTER BAR PIVOT                                   |
| 6        | ╗        | 363350           | П | 6   | BEARING - BLADE SPINDLE                   | 65A | 5820         | 053 | ┰       | 1   | LEFT HAND CASTER ARM                               |
| 7        | ╗        | 105010           | П | 3   | 3/4" LOCK WASHER                          | 65B | 5820         | 051 | $\top$  | 1   | RIGHT HAND CASTER ARM                              |
| 8        | ╛        | 105269           | П | 3   | 3/4' SAE FLAT WASHER                      | 66  | 5820         |     |         | 2   | CASTER BAR WELDMENT                                |
| 9        | ╗        | 583110           | П | 3   | PULLEY SPACER                             | 67  | 823          | 150 | $\top$  | 2   | COMPRESSION SPRING                                 |
| 10       | ╛        | 583107           | П | 3   | PULLEY - SPINDLE 5 3/4"                   | 68  | 8220         |     | ╅       | 1   | DECK TUBE WELDMENT                                 |
| 11       | ╗        | 583108           | П | 3   | 5/8' SPRING DISC WASHER                   | 69  | 5830         |     | 丁       | 2   | ROLLER MOUNT                                       |
| 12       | ╛        | 100351           | П | 1   | 5/8'-11 X 8 1/2' HEX BOLT                 | 70  | 1002         |     |         | 2   | 3/8"-16 X 2 1/2" HEX BOLT                          |
| 13       | ┪        | 583109           | П | 9   | BLADE SPACER                              | 71  | 582          |     |         | 1   | CUT GAGE WELDMENT                                  |
| 14       | ┪        | 823004           | П | 3   | 18' HI LIFT BLADE                         | 72  | 1075         |     |         | 2   | 3/8"-16 X 2 1/4" CARRIAGE BOLT                     |
| 15       | ┪        | 583113           | П | 3   | BEARING SPACER TUBE                       | 73  | 1075         |     |         | 3   | 3/8"-16 X 3" CARRIAGE BOLT                         |
| 16       | ┪        | 603023           | П | 1   | ANTI-SCALP ROLLER                         | 74  | 523          |     |         | 1   | IDLER SPRING                                       |
| 17       | ┪        | 523084           | Н | 2   | REAR DECK ROLLER                          | 75  | 823          |     |         | 2   | CASTER ROD SPACER                                  |
| 18       | ┪        | 523329           |   | 3   | FLOATING IDLER - FLAT                     | 76  | 1000         |     |         | 2   | 3/8"-16 X 3" TAP BOLT                              |
| 19       | ┪        | 104261           | Н | 3   | 5/8'-11 NYLOC NUT                         | 77  | 822          |     |         | 1   | DECK HEIGHT PIVOT                                  |
| 20       | ┪        | 100346           | Н | 2   | 5/8'-11 X 4 1/2' HEX BOLT                 | 78  | 823          |     |         | 2   | DECK ATTACH PIN                                    |
| 21       | ┪        | 822144           | Н | 1   | DECK IDLER ARM W/BUSHING                  | 79  | 1080         |     |         | 2   | 3/16" QUICK PIN                                    |
| 55       | ┪        | 523111           | Н | 1   | 3/4 PLASTIC BUSHING                       | 80  | 823          |     |         | 1   | STEP TREAD                                         |
| 23       | ┪        | 107511           | Н | 1   | 3/8'-16 X 2" CARRIAGE BOLT                | 81  | 1075         |     |         | 2   | 1/4"-20 X 3/4" CARRIAGE BOLT                       |
| 24       | ┪        | 105260           | Н | 8   | 3/8' FLAT WASHER                          | 82  | 1042         |     |         | 2   | 1/4'-20 NYLOC NUT                                  |
| 25       | ⇥        | 104257           | Н | 16  | 3/8 FLAT WASHER<br>3/8'-16 NYLDC NUT      | 83  | 823          |     |         | 2   | TUBE SADDLE SPACER                                 |
| 26       | ┪        | 100275           | Н | 1   | 5/16'-18 X 1 1/2' HEX BOLT                | 84  | 483          |     |         | 2   | RIGHT HAND IDLER SPACER                            |
| 27       | ⇥        | 109001           | Н | 5   | 5/16*-18 WHIZLOCK NUT                     | 85  | 823          |     |         | 2   | CASTER ROD END                                     |
| 28       | ⇥        | 104256           | Н | 36  | 5/16'-18 NYLDC NUT                        | 86  | 1052         |     |         | 2   | 5/8" HEAVY WASHER                                  |
| 29       | ⇥        | 109007           | Н | 26  |                                           | 87  | 823          |     |         | 2   | 1/2" X 2" CLEVIS PIN                               |
| 30       | ⇥        | 105258           | Н | 9   | 3/8'-16 WHIZLOCK NUT<br>5/16' FLAT WASHER | 88  | 1067         |     |         | 2   | 1/8" COTTER PIN                                    |
| 31       | ⇥        | 107509           | Н | 5   | 5/16"-18 X 1" CARRIAGE BOLT               | 89  | 1085         |     |         | 4   | 7/8' E-RING                                        |
| 35       | ⇥        | 100274           | Н | 12  | 5/16'-18 X 1 1/4' HEX BOLT                | 90  | 1090         |     |         | 1   | 1/2" X 2" DETENT PIN                               |
|          | ⇥        | 363080           | Н | 1   |                                           | 91  | 823          |     |         | 1   |                                                    |
| 33<br>34 | ⇥        | 523094           | Н | 1   | EYEBOLT - RIGHT<br>SPRING MOUNT - DECK    | 95  | 823          |     |         | 2   | 1/2" X 1 1/2" CLEVIS PIN<br>1/2" X 2 1/2" RING PIN |
| 35       | ⇥        | 583094           | Н | 1   | DECK GEAR BOX                             | 93  | 583          |     |         | 1   | POINTER CUT GAGE                                   |
| 36       | $\dashv$ | 523371           | Н | _   |                                           | 94  | 1003         |     |         | 3   |                                                    |
| 37       | ⇥        |                  | Н | 1   | 3/4" TAPER BUSHING                        | 95  |              |     |         | 3   | 5/8'-11 x 2 1/4" HEX BOLT                          |
|          | $\dashv$ | 363216           | Н |     | TAPER LOCK SHEAVE                         | 96  | 583          |     |         | 1   | BLADE SPINDLE ASSY                                 |
| 38       | ⇥        | 100291<br>105005 | Н | 4   | 3/8'-16 X 3/4" HEX BOLT                   | 97A | 3730<br>5920 |     |         | 1   | 3/8" RETAINING WASHER                              |
| 39<br>40 | $\dashv$ |                  | Н | 1   | 5/16' LOCK WASHER                         | 97A | 5920         |     |         | 1   | SPRING RETAINER                                    |
| 41       | ⊣        | 107255           | Н | 1   | 3/16' X 1' KEY                            | 9/8 |              |     |         |     | LIFT SPRING BUSHING WITH ZERK                      |
| 42       | $\dashv$ | 582021           | Н |     | HEIGHT ADJUSTMENT BRACKET                 | 98  | 5930         |     |         | 1   | GEAR BOX TRUSS                                     |
|          | ⊣        | 822141           | Н | 1   | DECK HEIGHT BAR W/ BUSHING                |     | 1072         |     |         | 1   | KEY - 3/16' X 1'                                   |
| 43       | $\dashv$ | 253059           | Н | 1   | ENGAGMENT BUSHING                         | 100 | 4230         |     |         | 2   | 7/8 CLAMP COLLAR                                   |
| 44       | $\dashv$ | 822062           | Н | 1   | DECK HEIGHT HANDLE W/ GRIP                | 101 | 583          |     |         | 2   | CASTER WASHER                                      |
| 45       | $\dashv$ | 823312           | Н | 1   | GRIP                                      | 102 | 1055         |     |         | 4   | WAVY WASHER                                        |
| 46       | $\dashv$ | 823149           | Н | 1   | HANDLE ROD                                | 103 | 5820         |     |         | 2   | CASTER TUBE WLDMT W/ BEARINGS                      |
| 47       | -        | 823093           | Н | 1   | 3/8' CLAMP COLLAR                         | 104 | 1003         |     |         | 4   | 3/8-16 X 3 HHCS                                    |
| 48       | $\dashv$ | 100252           | Н | 6   | 1/4"-20 X 3/4" HEX BOLT                   | 105 | 423          |     |         | 4   | 7/8 FLANGE BEARING                                 |
| 49       | -        | 105004           | Н | 2   | 1/4" LOCK WASHER                          | 106 | 1003         |     |         | 2   | 1/2-13 X 6 HHCS                                    |
| 50       | -        | 523028           | Н | 1   | ASSIST SPRING                             | 107 | 4220         |     |         | 2   | FRONT CASTER YOKE                                  |
| 51       | 4        | 823243           | Н | 1   | 52' FC DECK BELT                          | 108 | 1042         |     |         | 2   | 1/2-13 NYLDC NUT                                   |
| 52       | -        | 423175           | Н | 1   | PUMP IDLER PIVOT                          | 109 | 363          |     |         | 2   | AXLE TUBE                                          |
| 53       | 4        | 823155           | Н | 2   | CASTER ROD                                | 110 | 423          |     |         | 4   | BEARING RETAINER                                   |
| 54       | 4        | 105006           | Щ | 2   | 3/8' LOCK WASHER                          | 111 | 423          |     |         | 2   | FRONT CASTER COMPLETE                              |
| 55       | 4        | 100297           | Н | 1   | 3/8"-16 X 2 1/4" HEX BOLT                 | 112 | 423          |     |         | 2   | BEARING                                            |
| 56       | 4        | 823214           | Щ | 1   | HEIGHT ADJUSTMENT LINK                    | 113 | 363          |     |         | 3   | BELT SHIELD CAP                                    |
| 57       | 4        | 583422           | Ц | 1   | NUT-CUT GAGE                              | 114 | 7530         |     |         | 4   | KNOB                                               |
| 58       | 4        | 482017           | Щ | 1   | GRASS DEFLECTOR                           | 115 | 5820         | 123 | $\perp$ | 1   | 52' BELT SHIELD                                    |
| 59       | _        | 100300           | Ш | 4   | 3/8"-16 X 3" HEX BOLT                     | 1   |              |     |         |     |                                                    |