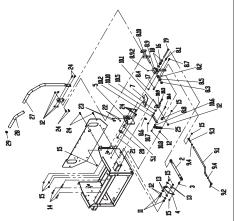

| 100 M M M M M M M M M M M M M M M M M M | 1123 N BL.   PART NAMBER   917 |



| ~        |          |   |                           |      | THE WHILE |   | IESUCI III             |
|----------|----------|---|---------------------------|------|-----------|---|------------------------|
|          | 583415   | - | DMPEIER                   | 104  | 10001     | - | 1/4-20 X 1 HHCS        |
| က        | 82323I+b | - | OLLS TIME HAUT            | 305  | 10801     | - | 5/16-18 WHZLDCK NUT    |
| -        | 583438   | 1 | DAMPDIER ADJ. PLATE       | 9701 | 10300     | _ | 1/4 - 20 WATZ LOCK NUT |
| 'n       | 582109   | - | RH CONTROL, PIVOT V/BUSH. | 10.7 | 104256    | - | 5/16-18 INPLIDE NUT    |
| 3        | 5389     | - | ENGAGEDENT BUSHBNG        | 10.8 | 352MI     | _ | 1/4-20 IMLDC NUT       |
| S        | 38586    | - | IBH CONTROL, PIVUT VALDOX | 10.9 | 95291