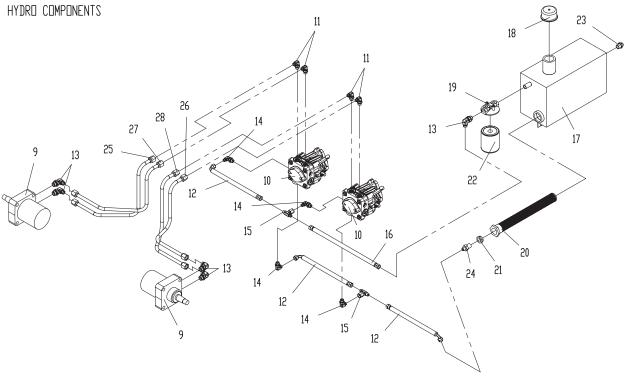

RUD ASSY.         | ន    | 100252    | ~ | 1/4-20 X 3/4 IAICS     |
| 8        | 82306    | - | BH DRIVE RID              | *    | 100271    | 6 | 5/16-18 X 3/4 HHCS     |
| 8        | 42360    | - | 5/16-24 DALL STUD         | ю    | 363117    | _ | SPRING                 |
| g        | 453062   |   | 5/16 RIDD EVID            | ж    | 823302    | - | SEAT FRAME FRONT       |
| *        | 104752   | 2 | 5/16-24 JM NUT            | 12   | 523017    | - | 370MH                  |
| 101      | 9623946  | 1 | ABI BICT, - RH            | 83   | 523032    | - | HANDLE GROP            |
| 28       | H523H    | 1 | NEUTRAL ARM               | 83   | 523033    | - | HANDLE PLUG            |
| <u> </u> | 100274   | - | 5/16-18 X 1-1/4 IHCS      |      |           |   |                        |





| ITEM NO. | PART NUMBER | DESCRIPTION            | QTY. |
|----------|-------------|------------------------|------|
| 9        | 453153      | WHEEL MOTOR            | 2    |
| 10       | 453166      | PUMP - BDP10A          | 2    |
| 11       | 453167      | 90° ADAPTER            | 4    |
| 12       | 823185      | PUMP TO PUMP FEED LINE | 3    |
| 13       | 523058      | RETURN ADAPTER         | 5    |
| 14       | 453074      | 90° ADAPTER            | 4    |
| 15       | 453106      | SWIVEL TEE             | 2    |
| 16       | 453126      | PUMP TO PUMP FEED LINE | 1    |
| 17       | 823124      | DIL RESERVOIR          | 1    |
| 18       | 423165      | DIL BREATHER CAP       | 1    |
| 19       | 423064      | FILTER HEAD            | 1    |
| 20       | 453043      | SUCT