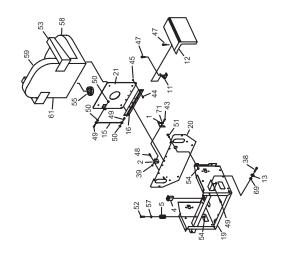

## Deck Components - D52FC

| #        | - 1      | PART NO          |   | QTY | DESCRIPTION                               | #   | PART         | NΠ  | G       | YTS | DESCRIPTION                                        |
|----------|----------|------------------|---|-----|-------------------------------------------|-----|--------------|-----|---------|-----|----------------------------------------------------|
| 1        | $\Box$   | 582018           |   | 1   | DECK WELDMENT 52 MC                       | 60  | 1003         | 01  | Т       | 4   | 3/8"-16 X 3 1/4" HEX BOLT                          |
| 2        | П        | 582020           |   | 1   | 52" SUB-PLATE WELDMENT                    | 61  | 1002         | 51  | Т       | 2   | 1/4"-20 X 5/8" HEX BOLT                            |
| 3        | П        | 583111           |   | 3   | SPINDLE HOUSING                           | 62  | 1002         | 73  | Т       | 2   | 5/16'-18 X 1' HEX BOLT                             |
| 4        | ╗        | 583112           | П | 3   | SPINDLE SHAFT                             | 63  | 823          | 330 | ┰       | 4   | CASTER ARM PIVOT                                   |
| 5        | П        | 104511           |   | 3   | 3/4'-16 HEX NUT                           | 64  | 8230         | 090 | Т       | 4   | CASTER BAR PIVOT                                   |
| 6        | ╗        | 363350           | П | 6   | BEARING - BLADE SPINDLE                   | 65A | 5820         | 053 | ┰       | 1   | LEFT HAND CASTER ARM                               |
| 7        | ╗        | 105010           | П | 3   | 3/4" LOCK WASHER                          | 65B | 5820         | 051 | $\top$  | 1   | RIGHT HAND CASTER ARM                              |
| 8        | ╛        | 105269           | П | 3   | 3/4' SAE FLAT WASHER                      | 66  | 5820         |     |         | 2   | CASTER BAR WELDMENT                                |
| 9        | ╗        | 583110           | П | 3   | PULLEY SPACER                             | 67  | 823          | 150 | $\top$  | 2   | COMPRESSION SPRING                                 |
| 10       | ╛        | 583107           | П | 3   | PULLEY - SPINDLE 5 3/4"                   | 68  | 8220         |     | ╅       | 1   | DECK TUBE WELDMENT                                 |
| 11       | ╗        | 583108           | П | 3   | 5/8' SPRING DISC WASHER                   | 69  | 5830         |     | 丁       | 2   | ROLLER MOUNT                                       |
| 12       | ╛        | 100351           | П | 1   | 5/8'-11 X 8 1/2' HEX BOLT                 | 70  | 1002         |     |         | 2   | 3/8"-16 X 2 1/2" HEX BOLT                          |
| 13       | ┪        | 583109           | П | 9   | BLADE SPACER                              | 71  | 582          |     |         | 1   | CUT GAGE WELDMENT                                  |
| 14       | ┪        | 823004           | П | 3   | 18' HI LIFT BLADE                         | 72  | 1075         |     |         | 2   | 3/8"-16 X 2 1/4" CARRIAGE BOLT                     |
| 15       | ┪        | 583113           | П | 3   | BEARING SPACER TUBE                       | 73  | 1075         |     |         | 3   | 3/8"-16 X 3" CARRIAGE BOLT                         |
| 16       | ┪        | 603023           | П | 1   | ANTI-SCALP ROLLER                         | 74  | 523          |     |         | 1   | IDLER SPRING                                       |
| 17       | ┪        | 523084           | Н | 2   | REAR DECK ROLLER                          | 75  | 823          |     |         | 2   | CASTER ROD SPACER                                  |
| 18       | ┪        | 523329           |   | 3   | FLOATING IDLER - FLAT                     | 76  | 1000         |     |         | 2   | 3/8"-16 X 3" TAP BOLT                              |
| 19       | ┪        | 104261           | Н | 3   | 5/8'-11 NYLOC NUT                         | 77  | 822          |     |         | 1   | DECK HEIGHT PIVOT                                  |
| 20       | ┪        | 100346           | Н | 2   | 5/8'-11 X 4 1/2' HEX BOLT                 | 78  | 823          |     |         | 2   | DECK ATTACH PIN                                    |
| 21       | ┪        | 822144           | Н | 1   | DECK IDLER ARM W/BUSHING                  | 79  | 1080         |     |         | 2   | 3/16" QUICK PIN                                    |
| 55       | ┪        | 523111           | Н | 1   | 3/4 PLASTIC BUSHING                       | 80  | 823          |     |         | 1   | STEP TREAD                                         |
| 23       | ┪        | 107511           | Н | 1   | 3/8'-16 X 2" CARRIAGE BOLT                | 81  | 1075         |     |         | 2   | 1/4"-20 X 3/4" CARRIAGE BOLT                       |
| 24       | ┪        | 105260           | Н | 8   | 3/8' FLAT WASHER                          | 82  | 1042         |     |         | 2   | 1/4'-20 NYLOC NUT                                  |
| 25       | ⇥        | 104257           | Н | 16  | 3/8 FLAT WASHER<br>3/8'-16 NYLDC NUT      | 83  | 823          |     |         | 2   | TUBE SADDLE SPACER                                 |
| 26       | ┪        | 100275           | Н | 1   | 5/16'-18 X 1 1/2' HEX BOLT                | 84  | 483          |     |         | 2   | RIGHT HAND IDLER SPACER                            |
| 27       | ⇥        | 109001           | Н | 5   | 5/16*-18 WHIZLOCK NUT                     | 85  | 823          |     |         | 2   | CASTER ROD END                                     |
| 28       | ⇥        | 104256           | Н | 36  | 5/16'-18 NYLDC NUT                        | 86  | 1052         |     |         | 2   | 5/8" HEAVY WASHER                                  |
| 29       | ⇥        | 109007           | Н | 26  |                                           | 87  | 823          |     |         | 2   | 1/2" X 2" CLEVIS PIN                               |
| 30       | ⇥        | 105258           | Н | 9   | 3/8'-16 WHIZLOCK NUT<br>5/16' FLAT WASHER | 88  | 1067         |     |         | 2   | 1/8" COTTER PIN                                    |
| 31       | ⇥        | 107509           | Н | 5   | 5/16"-18 X 1" CARRIAGE BOLT               | 89  | 1085         |     |         | 4   | 7/8' E-RING                                        |
| 35       | ⇥        | 100274           | Н | 12  | 5/16'-18 X 1 1/4' HEX BOLT                | 90  | 1090         |     |         | 1   | 1/2" X 2" DETENT PIN                               |
|          | ⇥        | 363080           | Н | 1   |                                           | 91  | 823          |     |         | 1   |                                                    |
| 33<br>34 | ⇥        | 523094           | Н | 1   | EYEBOLT - RIGHT<br>SPRING MOUNT - DECK    | 95  | 823          |     |         | 2   | 1/2" X 1 1/2" CLEVIS PIN<br>1/2" X 2 1/2" RING PIN |
| 35       | ⇥        | 583094           | Н | 1   | DECK GEAR BOX                             | 93  | 583          |     |         | 1   | POINTER CUT GAGE                                   |
| 36       | $\dashv$ | 523371           | Н | _   |                                           | 94  | 1003         |     |         | 3   |                                                    |
| 37       | ⇥        |                  | Н | 1   | 3/4" TAPER BUSHING                        | 95  |              |     |         | 3   | 5/8'-11 x 2 1/4" HEX BOLT                          |
|          | $\dashv$ | 363216           | Н |     | TAPER LOCK SHEAVE                         | 96  | 583          |     |         | 1   | BLADE SPINDLE ASSY                                 |
| 38       | ⇥        | 100291<br>105005 | Н | 4   | 3/8'-16 X 3/4" HEX BOLT                   | 97A | 3730<br>5920 |     |         | 1   | 3/8" RETAINING WASHER                              |
| 39<br>40 | $\dashv$ |                  | Н | 1   | 5/16' LOCK WASHER                         | 97A | 5920         |     |         | 1   | SPRING RETAINER                                    |
| 41       | ⊣        | 107255           | Н | 1   | 3/16' X 1' KEY                            | 9/8 |              |     |         |     | LIFT SPRING BUSHING WITH ZERK                      |
| 42       | $\dashv$ | 582021           | Н |     | HEIGHT ADJUSTMENT BRACKET                 | 98  | 5930         |     |         | 1   | GEAR BOX TRUSS                                     |
|          | ⊣        | 822141           | Н | 1   | DECK HEIGHT BAR W/ BUSHING                |     | 1072         |     |         | 1   | KEY - 3/16' X 1'                                   |
| 43       | $\dashv$ | 253059           | Н | 1   | ENGAGMENT BUSHING                         | 100 | 4230         |     |         | 2   | 7/8 CLAMP COLLAR                                   |
| 44       | $\dashv$ | 822062           | Н | 1   | DECK HEIGHT HANDLE W/ GRIP                | 101 | 583          |     |         | 2   | CASTER WASHER                                      |
| 45       | $\dashv$ | 823312           | Н | 1   | GRIP                                      | 102 | 1055         |     |         | 4   | WAVY WASHER                                        |
| 46       | $\dashv$ | 823149           | Н | 1   | HANDLE ROD                                | 103 | 5820         |     |         | 2   | CASTER TUBE WLDMT W/ BEARINGS                      |
| 47       | -        | 823093           | Н | 1   | 3/8' CLAMP COLLAR                         | 104 | 1003         |     |         | 4   | 3/8-16 X 3 HHCS                                    |
| 48       | $\dashv$ | 100252           | Н | 6   | 1/4"-20 X 3/4" HEX BOLT                   | 105 | 423          |     |         | 4   | 7/8 FLANGE BEARING                                 |
| 49       | -        | 105004           | Н | 2   | 1/4" LOCK WASHER                          | 106 | 1003         |     |         | 2   | 1/2-13 X 6 HHCS                                    |
| 50       | -        | 523028           | Н | 1   | ASSIST SPRING                             | 107 | 4220         |     |         | 2   | FRONT CASTER YOKE                                  |
| 51       | 4        | 823243           | Н | 1   | 52' FC DECK BELT                          | 108 | 1042         |     |         | 2   | 1/2-13 NYLDC NUT                                   |
| 52       | -        | 423175           | Н | 1   | PUMP IDLER PIVOT                          | 109 | 363          |     |         | 2   | AXLE TUBE                                          |
| 53       | 4        | 823155           | Н | 2   | CASTER ROD                                | 110 | 423          |     |         | 4   | BEARING RETAINER                                   |
| 54       | 4        | 105006           | Щ | 2   | 3/8' LOCK WASHER                          | 111 | 423          |     |         | 2   | FRONT CASTER COMPLETE                              |
| 55       | 4        | 100297           | Н | 1   | 3/8"-16 X 2 1/4" HEX BOLT                 | 112 | 423          |     |         | 2   | BEARING                                            |
| 56       | 4        | 823214           | Щ | 1   | HEIGHT ADJUSTMENT LINK                    | 113 | 363          |     |         | 3   | BELT SHIELD CAP                                    |
| 57       | 4        | 583422           | Ц | 1   | NUT-CUT GAGE                              | 114 | 7530         |     |         | 4   | KNOB                                               |
| 58       | 4        | 482017           | Щ | 1   | GRASS DEFLECTOR                           | 115 | 5820         | 123 | $\perp$ | 1   | 52' BELT SHIELD                                    |
| 59       | _        | 100300           | Ш | 4   | 3/8"-16 X 3" HEX BOLT                     | 1   |              |     |         |     |                                                    |