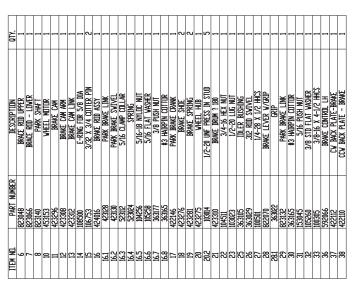

## Deck Components - D52FC

| #        | - 1      | PART NO          |   | QTY | DESCRIPTION                               | #   | PART         | NΠ  | G       | YTS | DESCRIPTION                                        |
|----------|----------|------------------|---|-----|-------------------------------------------|-----|--------------|-----|---------|-----|----------------------------------------------------|
| 1        | $\Box$   | 582018           |   | 1   | DECK WELDMENT 52 MC                       | 60  | 1003         | 01  | Т       | 4   | 3/8"-16 X 3 1/4" HEX BOLT                          |
| 2        | П        | 582020           |   | 1   | 52" SUB-PLATE WELDMENT                    | 61  | 1002         | 51  | Т       | 2   | 1/4"-20 X 5/8" HEX BOLT                            |
| 3        | П        | 583111           |   | 3   | SPINDLE HOUSING                           | 62  | 1002         | 73  | Т       | 2   | 5/16'-18 X 1' HEX BOLT                             |
| 4        | ╗        | 583112           | П | 3   | SPINDLE SHAFT                             | 63  | 823          | 330 | ┰       | 4   | CASTER ARM PIVOT                                   |
| 5        | П        | 104511           |   | 3   | 3/4'-16 HEX NUT                           | 64  | 8230         | 090 | Т       | 4   | CASTER BAR PIVOT                                   |
| 6        | ╗        | 363350           | П | 6   | BEARING - BLADE SPINDLE                   | 65A | 5820         | 053 | ┰       | 1   | LEFT HAND CASTER ARM                               |
| 7        | ╗        | 105010           | П | 3   | 3/4" LOCK WASHER                          | 65B | 5820         | 051 | $\top$  | 1   | RIGHT HAND CASTER ARM                              |
| 8        | ╛        | 105269           | П | 3   | 3/4' SAE FLAT WASHER                      | 66  | 5820         |     |         | 2   | CASTER BAR WELDMENT                                |
| 9        | ╗        | 583110           | П | 3   | PULLEY SPACER                             | 67  | 823          | 150 | $\top$  | 2   | COMPRESSION SPRING                                 |
| 10       | ╛        | 583107           | П | 3   | PULLEY - SPINDLE 5 3/4"                   | 68  | 8220         |     | ╅       | 1   | DECK TUBE WELDMENT                                 |
| 11       | ╗        | 583108           | П | 3   | 5/8' SPRING DISC WASHER                   | 69  | 5830         |     | 丁       | 2   | ROLLER MOUNT                                       |
| 12       | ╛        | 100351           | П | 1   | 5/8'-11 X 8 1/2' HEX BOLT                 | 70  | 1002         |     |         | 2   | 3/8"-16 X 2 1/2" HEX BOLT                          |
| 13       | ┪        | 583109           | П | 9   | BLADE SPACER                              | 71  | 582          |     |         | 1   | CUT GAGE WELDMENT                                  |
| 14       | ┪        | 823004           | П | 3   | 18' HI LIFT BLADE                         | 72  | 1075         |     |         | 2   | 3/8"-16 X 2 1/4" CARRIAGE BOLT                     |
| 15       | ┪        | 583113           | П | 3   | BEARING SPACER TUBE                       | 73  | 1075         |     |         | 3   | 3/8"-16 X 3" CARRIAGE BOLT                         |
| 16       | ┪        | 603023           | П | 1   | ANTI-SCALP ROLLER                         | 74  | 523          |     |         | 1   | IDLER SPRING                                       |
| 17       | ┪        | 523084           | Н | 2   | REAR DECK ROLLER                          | 75  | 823          |     |         | 2   | CASTER ROD SPACER                                  |
| 18       | ┪        | 523329           |   | 3   | FLOATING IDLER - FLAT                     | 76  | 1000         |     |         | 2   | 3/8"-16 X 3" TAP BOLT                              |
| 19       | ┪        | 104261           | Н | 3   | 5/8'-11 NYLOC NUT                         | 77  | 822          |     |         | 1   | DECK HEIGHT PIVOT                                  |
| 20       | ┪        | 100346           | Н | 2   | 5/8'-11 X 4 1/2' HEX BOLT                 | 78  | 823          |     |         | 2   | DECK ATTACH PIN                                    |
| 21       | ┪        | 822144           | Н | 1   | DECK IDLER ARM W/BUSHING                  | 79  | 1080         |     |         | 2   | 3/16" QUICK PIN                                    |
| 55       | ┪        | 523111           | Н | 1   | 3/4 PLASTIC BUSHING                       | 80  | 823          |     |         | 1   | STEP TREAD                                         |
| 23       | ┪        | 107511           | Н | 1   | 3/8'-16 X 2" CARRIAGE BOLT                | 81  | 1075         |     |         | 2   | 1/4"-20 X 3/4" CARRIAGE BOLT                       |
| 24       | ┪        | 105260           | Н | 8   | 3/8' FLAT WASHER                          | 82  | 1042         |     |         | 2   | 1/4'-20 NYLOC NUT                                  |
| 25       | ⇥        | 104257           | Н | 16  | 3/8 FLAT WASHER<br>3/8'-16 NYLDC NUT      | 83  | 823          |     |         | 2   | TUBE SADDLE SPACER                                 |
| 26       | ┪        | 100275           | Н | 1   | 5/16'-18 X 1 1/2' HEX BOLT                | 84  | 483          |     |         | 2   | RIGHT HAND IDLER SPACER                            |
| 27       | ⇥        | 109001           | Н | 5   | 5/16*-18 WHIZLOCK NUT                     | 85  | 823          |     |         | 2   | CASTER ROD END                                     |
| 28       | ⇥        | 104256           | Н | 36  | 5/16'-18 NYLDC NUT                        | 86  | 1052         |     |         | 2   | 5/8" HEAVY WASHER                                  |
| 29       | ⇥        | 109007           | Н | 26  |                                           | 87  | 823          |     |         | 2   | 1/2" X 2" CLEVIS PIN                               |
| 30       | ⇥        | 105258           | Н | 9   | 3/8'-16 WHIZLOCK NUT<br>5/16' FLAT WASHER | 88  | 1067         |     |         | 2   | 1/8" COTTER PIN                                    |
| 31       | ⇥        | 107509           | Н | 5   | 5/16"-18 X 1" CARRIAGE BOLT               | 89  | 1085         |     |         | 4   | 7/8' E-RING                                        |
| 35       | ⇥        | 100274           | Н | 12  | 5/16'-18 X 1 1/4' HEX BOLT                | 90  | 1090         |     |         | 1   | 1/2" X 2" DETENT PIN                               |
|          | ⇥        | 363080           | Н | 1   |                                           | 91  | 823          |     |         | 1   |                                                    |
| 33<br>34 | ⇥        | 523094           | Н | 1   | EYEBOLT - RIGHT<br>SPRING MOUNT - DECK    | 95  | 823          |     |         | 2   | 1/2" X 1 1/2" CLEVIS PIN<br>1/2" X 2 1/2" RING PIN |
| 35       | ⇥        | 583094           | Н | 1   | DECK GEAR BOX                             | 93  | 583          |     |         | 1   | POINTER CUT GAGE                                   |
| 36       | $\dashv$ | 523371           | Н | _   |                                           | 94  | 1003         |     |         | 3   |                                                    |
| 37       | ⇥        |                  | Н | 1   | 3/4" TAPER BUSHING                        | 95  |              |     |         | 3   | 5/8'-11 x 2 1/4" HEX BOLT                          |
|          | $\dashv$ | 363216           | Н |     | TAPER LOCK SHEAVE                         | 96  | 583          |     |         | 1   | BLADE SPINDLE ASSY                                 |
| 38       | ⇥        | 100291<br>105005 | Н | 4   | 3/8'-16 X 3/4" HEX BOLT                   | 97A | 3730<br>5920 |     |         | 1   | 3/8" RETAINING WASHER                              |
| 39<br>40 | $\dashv$ |                  | Н | 1   | 5/16' LOCK WASHER                         | 97A | 5920         |     |         | 1   | SPRING RETAINER                                    |
| 41       | ⊣        | 107255           | Н | 1   | 3/16' X 1' KEY                            | 9/8 |              |     |         |     | LIFT SPRING BUSHING WITH ZERK                      |
| 42       | $\dashv$ | 582021           | Н |     | HEIGHT ADJUSTMENT BRACKET                 | 98  | 5930         |     |         | 1   | GEAR BOX TRUSS                                     |
|          | ⊣        | 822141           | Н | 1   | DECK HEIGHT BAR W/ BUSHING                |     | 1072         |     |         | 1   | KEY - 3/16' X 1'                                   |
| 43       | $\dashv$ | 253059           | Н | 1   | ENGAGMENT BUSHING                         | 100 | 4230         |     |         | 2   | 7/8 CLAMP COLLAR                                   |
| 44       | $\dashv$ | 822062           | Н | 1   | DECK HEIGHT HANDLE W/ GRIP                | 101 | 583          |     |         | 2   | CASTER WASHER                                      |
| 45       | $\dashv$ | 823312           | Н | 1   | GRIP                                      | 102 | 1055         |     |         | 4   | WAVY WASHER                                        |
| 46       | $\dashv$ | 823149           | Н | 1   | HANDLE ROD                                | 103 | 5820         |     |         | 2   | CASTER TUBE WLDMT W/ BEARINGS                      |
| 47       | -        | 823093           | Н | 1   | 3/8' CLAMP COLLAR                         | 104 | 1003         |     |         | 4   | 3/8-16 X 3 HHCS                                    |
| 48       | $\dashv$ | 100252           | Н | 6   | 1/4"-20 X 3/4" HEX BOLT                   | 105 | 423          |     |         | 4   | 7/8 FLANGE BEARING                                 |
| 49       | -        | 105004           | Н | 2   | 1/4" LOCK WASHER                          | 106 | 1003         |     |         | 2   | 1/2-13 X 6 HHCS                                    |
| 50       | -        | 523028           | Н | 1   | ASSIST SPRING                             | 107 | 4220         |     |         | 2   | FRONT CASTER YOKE                                  |
| 51       | 4        | 823243           | Н | 1   | 52' FC DECK BELT                          | 108 | 1042         |     |         | 2   | 1/2-13 NYLDC NUT                                   |
| 52       | -        | 423175           | Н | 1   | PUMP IDLER PIVOT                          | 109 | 363          |     |         | 2   | AXLE TUBE                                          |
| 53       | 4        | 823155           | Н | 2   | CASTER ROD                                | 110 | 423          |     |         | 4   | BEARING RETAINER                                   |
| 54       | 4        | 105006           | Щ | 2   | 3/8' LOCK WASHER                          | 111 | 423          |     |         | 2   | FRONT CASTER COMPLETE                              |
| 55       | 4        | 100297           | Н | 1   | 3/8"-16 X 2 1/4" HEX BOLT                 | 112 | 423          |     |         | 2   | BEARING                                            |
| 56       | 4        | 823214           | Щ | 1   | HEIGHT ADJUSTMENT LINK                    | 113 | 363          |     |         | 3   | BELT SHIELD CAP                                    |
| 57       | 4        | 583422           | Ц | 1   | NUT-CUT GAGE                              | 114 | 7530         |     |         | 4   | KNOB                                               |
| 58       | 4        | 482017           | Щ | 1   | GRASS DEFLECTOR                           | 115 | 5820         | 123 | $\perp$ | 1   | 52' BELT SHIELD                                    |
| 59       | _        | 100300           | Ш | 4   | 3/8"-16 X 3" HEX BOLT                     | 1   |              |     |         |     |                                                    |