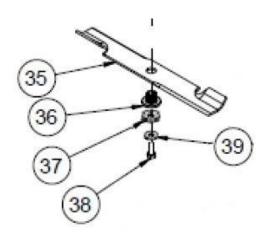

composition. We also added a heavy flat washer as shown below.

Parts Required: In the future any orders for 543085 spline driver will be replaced with kit

542123 which contains the 543085 spline driver 103038 flat washer.

The parts manuals will be updated as well.

Warranty: It is not recommended nor required to update existing machines. This is

considered a product improvement and not a warrantable update. Should any failure occur you should use the diver with spacer kit.

| ITEM | PART NO | DESCRIPTION            |
|------|---------|------------------------|
| 35   | 543293  | BLADE, STD 18.0"       |
| 36   | 543085  | DRIVER, BLADE          |
| 37   | 103038  | WASHER, FLAT           |
| 38   | 100537  | 1/2-20 X 2-1/2 HHCS    |
| 39   | 105502  | WASHER, SPING DISC 1/2 |