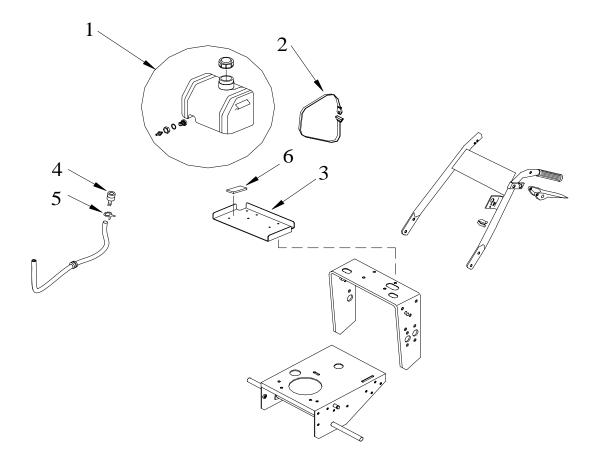

## **SERVICE BULLETIN**

**Date:** 8/27/2003 **Number:** SB0306

Subject: Walk-Behind Fuel Tank

**Details:** Fuel tank, part # 363302, which was used on Encore Walk-Behinds prior to serial # 28160 will no longer be available for service. Substitute components for replacing fuel tank 363302 will consist of the following (as shown in the diagram):

| # | Part # | Qty | Description         |
|---|--------|-----|---------------------|
| 1 | 362087 | 1   | Fuel Tank Complete  |
| 2 | 363368 | 2   | Tank Belt           |
| 3 | 363360 | 1   | Tank Mount          |
| 4 | 363354 | 1   | Fuel Coupler Female |
| 5 | 363098 | 1   | Fuel Line Clamp     |
| 6 | 363201 | 4   | Fuel Tank Pad       |