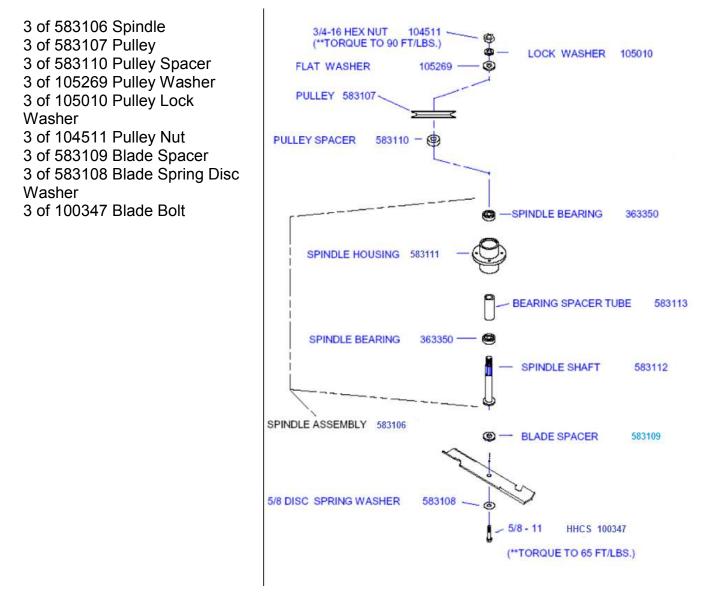

## **ENCORE 362044**

Bush Hog Models TC-180. TC-200, TC-220 with 52" & 61" Decks

Bush Hog Spindle assembly part number 98371 and Encore part number 362044 are no longer available and will need to be replaced with the current style spindle part number 583106.

When replacing an old style spindle assembly with the current style, you will have to replace the other spindles on the deck along with the pulleys and accompanying hardware.

For Spindle Replacement on 52" & 61" Decks order the following: