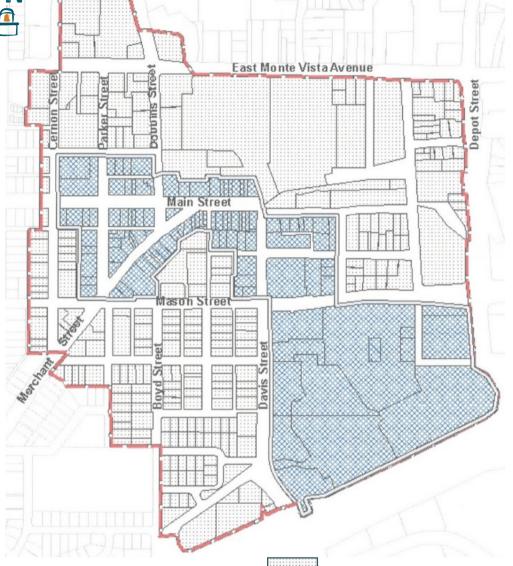

## BID AREA MAP FEES BY BUSINESS TYPE

As approved by City Council Ordinance 1628 on 11-9-1999

= ZONE A

PLUS PER FULL TIME EMPLOYEE

= ZONE B

PLUS PER FULL TIME EMPLOYEE

\$2

| BASE RATE:                  |       | BASE RATE:        |       |
|-----------------------------|-------|-------------------|-------|
| RETAIL/RESTAURANT           | \$250 | RETAIL/RESTAURANT | \$200 |
| BEAUTY/BARBER               | \$30  | BEAUTY/BARBER     | \$25  |
| HOTELS - PER ROOM           | \$10  |                   |       |
| MOVE THEATRES - PER 3 SEATS | \$1   |                   |       |
| SERVICE                     | \$200 | SERVICE           | \$135 |
| PROFESSIONAL                | \$150 | PROFESSIONAL      | \$85  |
| BANKS                       | \$500 | BANKS             | \$400 |
|                             |       |                   |       |