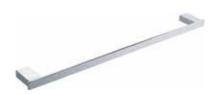

| £56 |
|-----|
| £80 |
| £70 |
|     |

F03703 Towel rail

F03700 Glass shelf

F03699 Deco toilet roll holder

F03716 Soap dispenser £80

F03701 Toilet roll holder

F03704 Toilet brush

F03705 Double robe hook