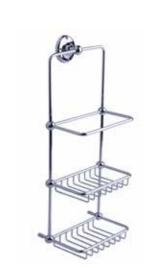

| £56 |
|-----|
| £80 |
| £70 |
|     |

F03703 Towel rail

F03700 Glass shelf

F03699 Deco toilet roll holder

F03716 Soap dispenser £80

F03701 Toilet roll holder

F03704 Toilet brush

F03705 Double robe hook

F03702 Shower tidy

| Robe hook |               |
|-----------|---------------|
| F08592    | Chrome        |
| F08593    | Brushed Brass |
| F08594    | Matt Black    |

Toilet rail F08595 Chrome £15 £58 £20 F08596 Brushed Brass £87 £18 F08597 Matt Black £75