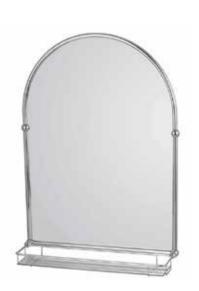

Glass shelf F08598 Chrome £37 F08599 Brushed Brass £52 F08600 Matt Black £45

F03706 Holborn traditional arched mirror chrome W490 H673 £135

F03707 Holborn traditional arched mirror with glass shelf chrome W490 H700 £173