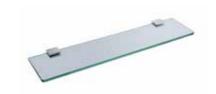

| £56 |
|-----|
| £80 |
| £70 |
|     |

F03703 Towel rail

F03700 Glass shelf

F03699 Deco toilet roll holder

F03716 Soap dispenser £80

F03701 Toilet roll holder

F03704 Toilet brush

F03705 Double robe hook

Glass shelf F08598 Chrome £37 F08599 Brushed Brass £52 F08600 Matt Black £45

F03706 Holborn traditional arched mirror chrome W490 H673 £135

F03707 Holborn traditional arched mirror with glass shelf chrome W490 H700 £173