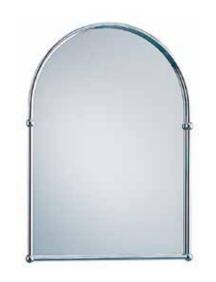

Glass shelf F08598 Chrome £37 F08599 Brushed Brass £52 F08600 Matt Black £45

F03706 Holborn traditional arched mirror chrome W490 H673 £135

F03707 Holborn traditional arched mirror with glass shelf chrome W490 H700 £173