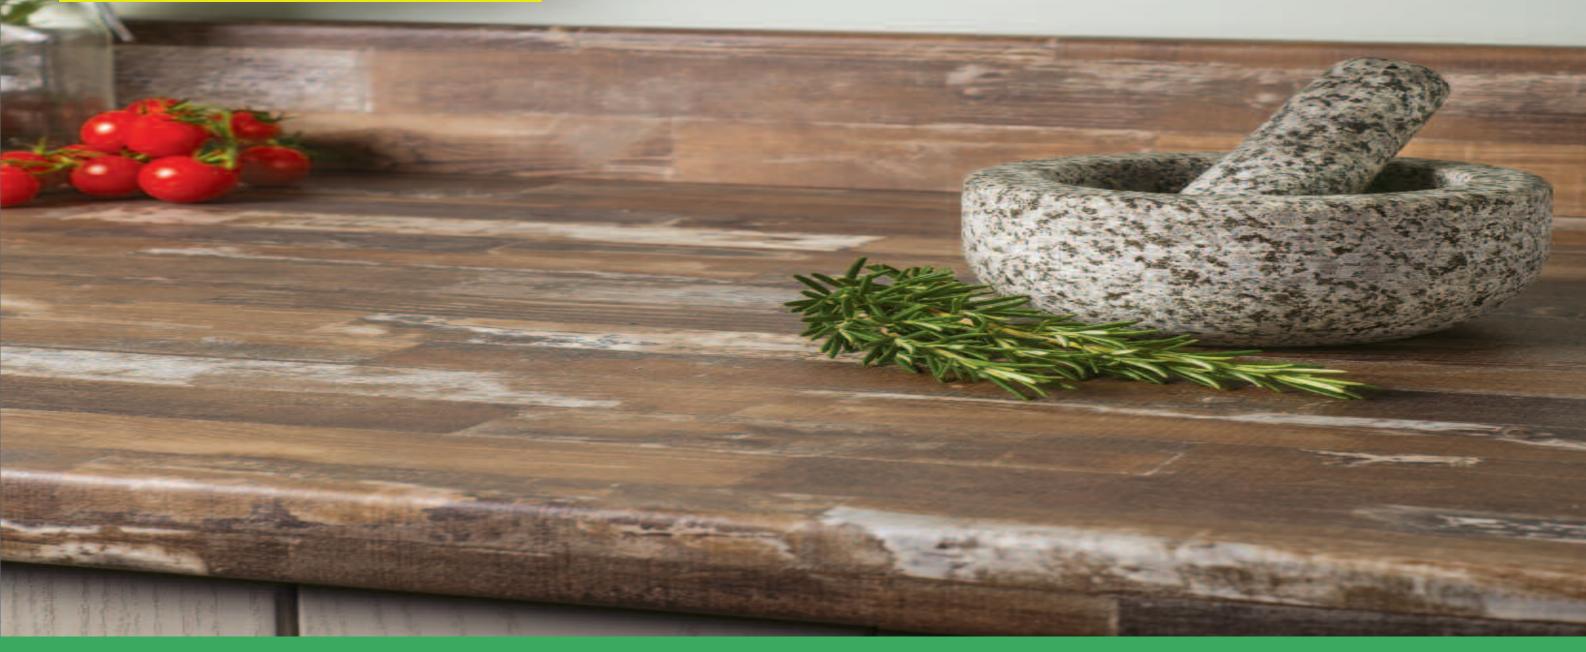

## Ready for action

Curved Edge

For many of us, the kitchen is no longer simply a place to cook. It's somewhere to unwind. To share a bottle with friends. To learn new skills and perfect old ones. It's the reason kitchen living rooms have become so increasingly popular over the past couple of years.

Understandably, with more time being spent in the kitchen than ever before the need for stylish, hard wearing and beautifully modern work surfaces has never been greater.

That's why we're delighted to introduce the Curved Edge range of contemporary laminate surfaces.

# Beautifully tough Work surfaces

Few work surfaces are as versatile as those in a kitchen or utility room.

They need to be hard wearing, yet easy on the eye; able to accommodate hobs and drainers on top, while enabling ovens, dishwashers and other appliances to work uninterrupted below.

It's why all Curved Edge surfaces are made of hygienic, durable waterproofed materials that work perfectly with everything in your kitchen and utility room.

A choice of 40 stylish décors and 10 textures is available, including dazzling quartz, dramatic dark woods and original abstract designs. Each work surface has one long edge curved to give seamless protection. And thanks to the large dimensions available, wasteful offcuts and joints are both kept to a minimum.