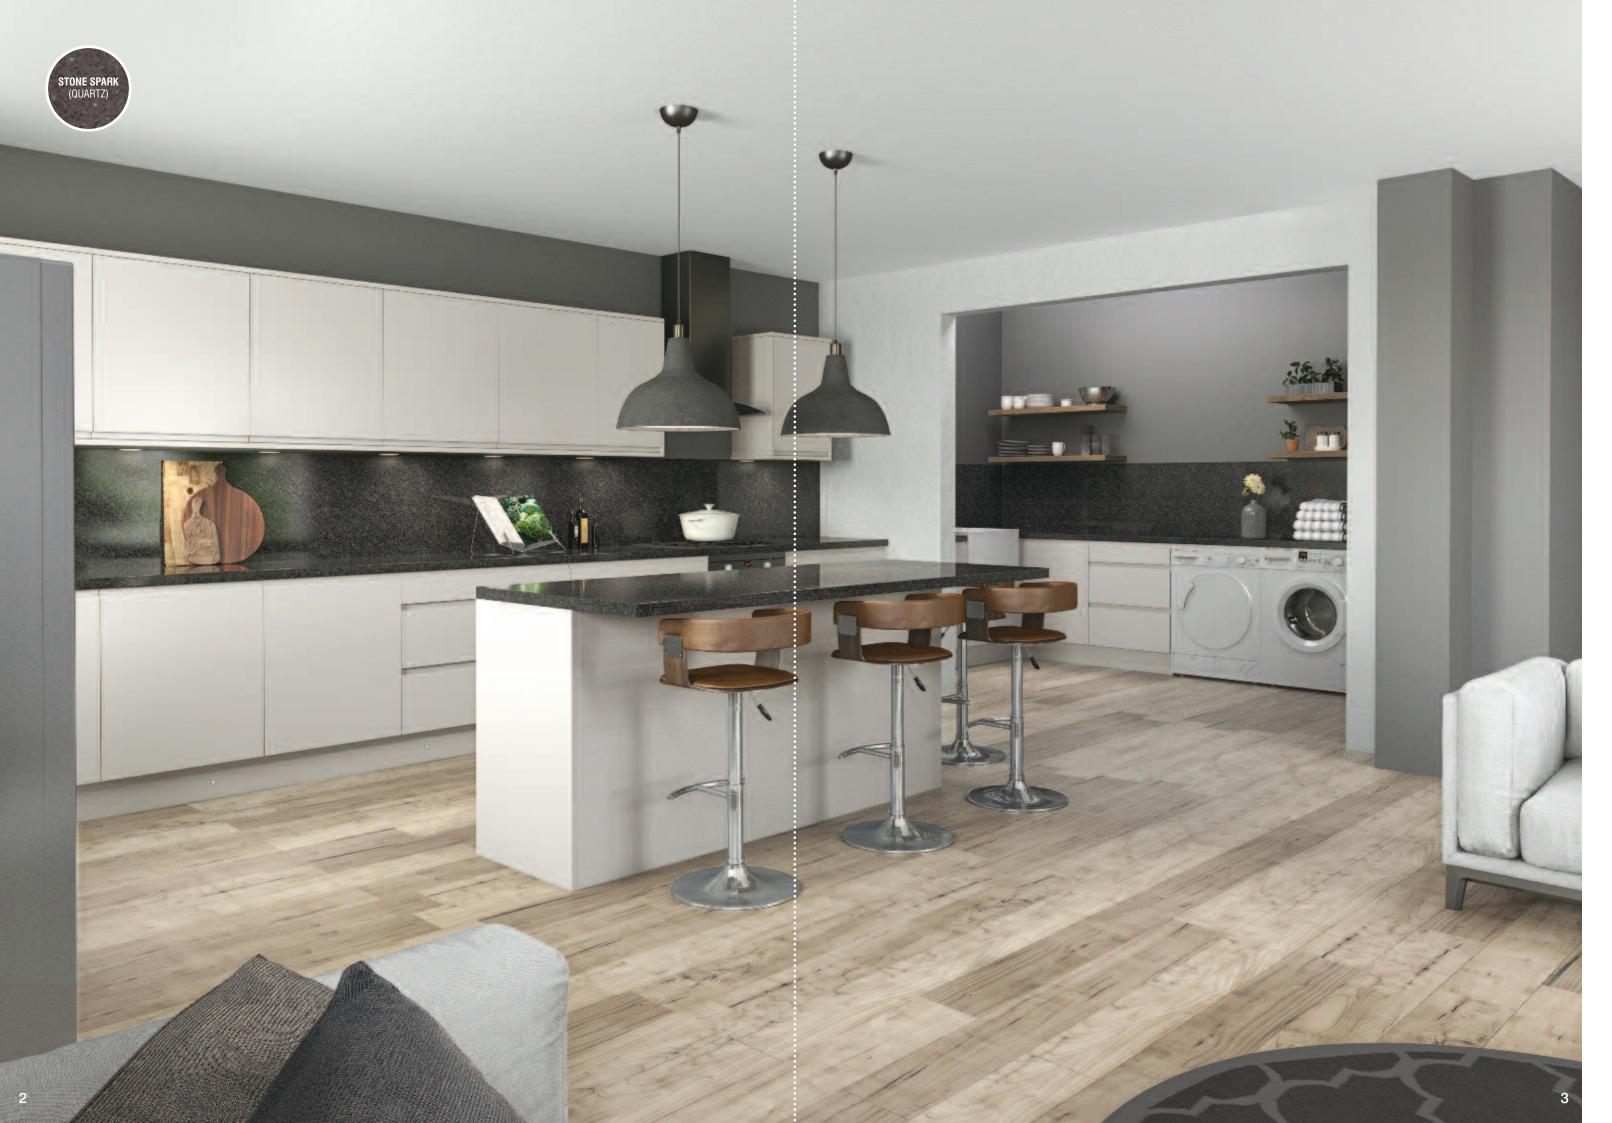

# Kitchen living room

## Ready for action

Curved Edge

For many of us, the kitchen is no longer simply a place to cook. It's somewhere to unwind. To share a bottle with friends. To learn new skills and perfect old ones. It's the reason kitchen living rooms have become so increasingly popular over the past couple of years.

## Breakfast bar and island units

Even in spacious kitchen living rooms, we're committed to helping you make the most of every inch. With the addition of a Curved Edge breakfast bar area and island unit, you'll have more room to prepare food, share meals and simply relax in the heart of you home.

Available in the same 40 décors and 10 textures as the main work surfaces, we've also ensured wide dimensions are available to maximise the additional space available. Furthermore, to keep potentially painful knocks to a minimum, the two longest edges of the breakfast bar and island unit have a smooth curved edge.