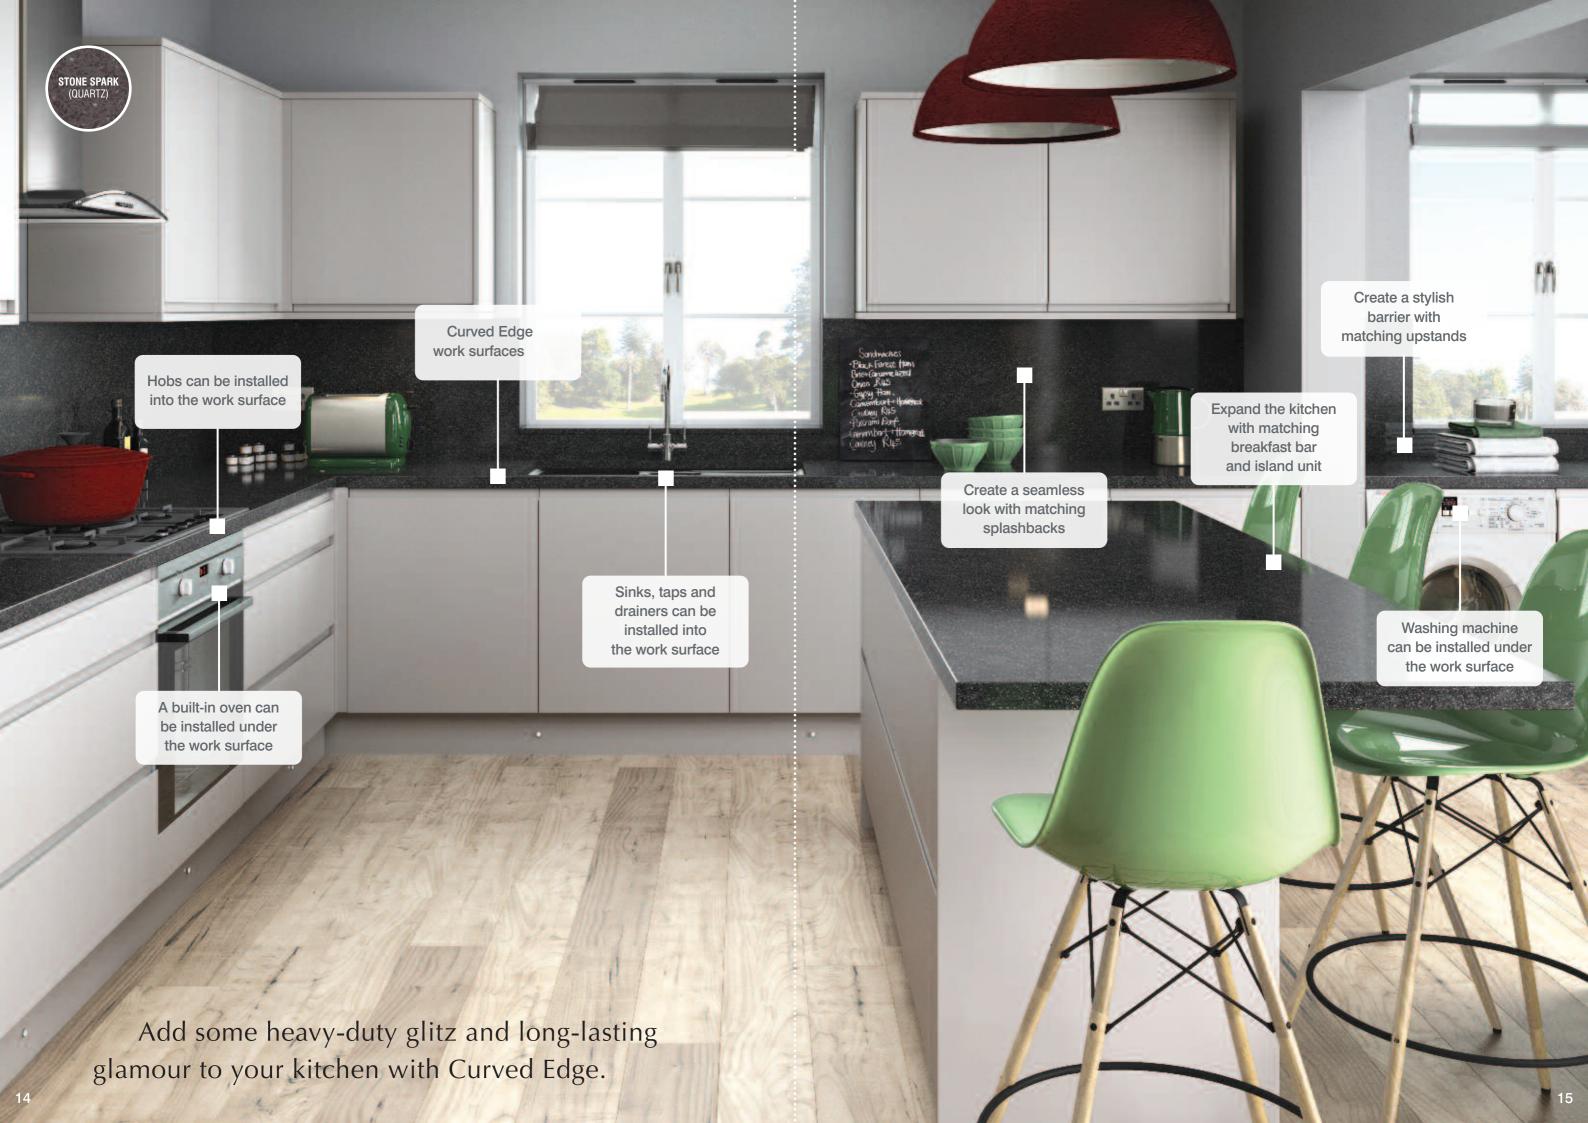

# Kitchen living room

## Ready for action

Curved Edge

For many of us, the kitchen is no longer simply a place to cook. It's somewhere to unwind. To share a bottle with friends. To learn new skills and perfect old ones. It's the reason kitchen living rooms have become so increasingly popular over the past couple of years.

Understandably, with more time being spent in the kitchen than ever before the need for stylish, hard wearing and beautifully modern work surfaces has never been greater.

That's why we're delighted to introduce the Curved Edge range of contemporary laminate surfaces.

# Beautifully tough Work surfaces

Few work surfaces are as versatile as those in a kitchen or utility room.

They need to be hard wearing, yet easy on the eye; able to accommodate hobs and drainers on top, while enabling ovens, dishwashers and other appliances to work uninterrupted below.

It's why all Curved Edge surfaces are made of hygienic, durable waterproofed materials that work perfectly with everything in your kitchen and utility room.

A choice of 40 stylish décors and 10 textures is available, including dazzling quartz, dramatic dark woods and original abstract designs. Each work surface has one long edge curved to give seamless protection. And thanks to the large dimensions available, wasteful offcuts and joints are both kept to a minimum.

## Breakfast bar and island units

Even in spacious kitchen living rooms, we're committed to helping you make the most of every inch. With the addition of a Curved Edge breakfast bar area and island unit, you'll have more room to prepare food, share meals and simply relax in the heart of you home.

Available in the same 40 décors and 10 textures as the main work surfaces, we've also ensured wide dimensions are available to maximise the additional space available. Furthermore, to keep potentially painful knocks to a minimum, the two longest edges of the breakfast bar and island unit have a smooth curved edge.

# Style and substance Upstands

When updating your kitchen or utility room, it's only natural you want it to look its best for years to come. That's where our upstands can make a huge difference without making a great dent in your budget. Easy to clean and quick to install, they provide a sophisticated and hygienic barrier between your walls and work surfaces.

Featuring a curved top edge, our upstands are available in the same 40 décors and 10 textures as the main work surface range and ensure a seamless continuation between surface and wall.

They're also easily removed and replaced should you wish to refresh the look of your kitchen in the future.

## Practical magic Splashbacks

Highly cost-effective, quick to clean and easy to install, splashbacks are an increasingly popular alternative to tiles. They can also prolong the life of your work surfaces and walls by protecting them against water and impact.

A win-win in anyone's books.

As you'd expect, splashbacks match perfectly to every Curved Edge work surface and breakfast bar as they share the same 40 décors and 10 textures.

Splashback dimensions

3000mm x 1200mm x 8mm