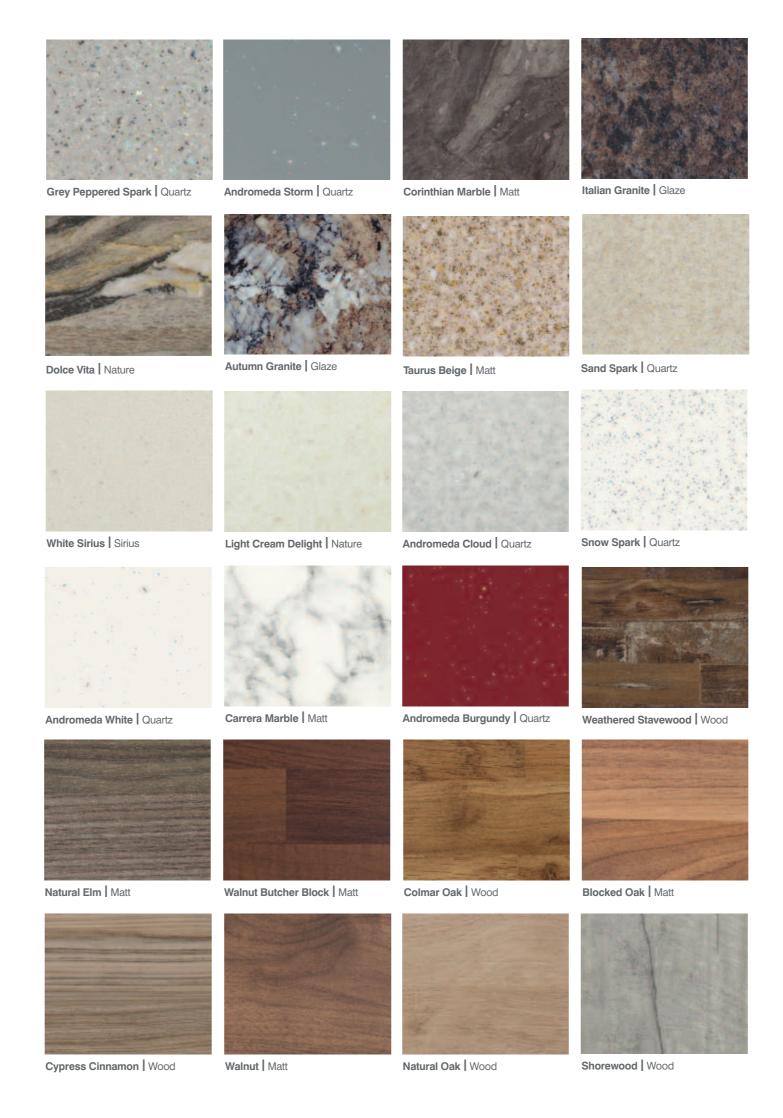

It's why all Curved Edge surfaces are made of hygienic, durable waterproofed materials that work perfectly with everything in your kitchen and utility room.

A choice of 40 stylish décors and 10 textures is available, including dazzling quartz, dramatic dark woods and original abstract designs. Each work surface has one long edge curved to give seamless protection. And thanks to the large dimensions available, wasteful offcuts and joints are both kept to a minimum.

# Finish in style Product availability

| DÉCOR NAME                     | TEXTURE | PRICE BAND | WORK SURFACES        |                      |                      |                      | UPSTANDS             | SPLASHBACKS          |
|--------------------------------|---------|------------|----------------------|----------------------|----------------------|----------------------|----------------------|----------------------|
|                                |         |            | 3600 x 600<br>x 40mm | 1800 x 600<br>x 40mm | 3000 x 665<br>x 40mm | 3000 x 900<br>x 40mm | 3000 x 100<br>x 18mm | 3000 x 1200<br>x 8mm |
| Andromeda Black                | Quartz  | С          |                      |                      | -                    |                      |                      | -                    |
| Andromeda Burgundy             | Quartz  | С          |                      |                      |                      |                      |                      | -                    |
| Andromeda Cloud                | Quartz  | С          |                      |                      |                      |                      |                      |                      |
| Andromeda Smoke                | Quartz  | С          |                      |                      |                      |                      |                      | -                    |
| Andromeda Storm                | Quartz  | С          |                      |                      |                      |                      |                      |                      |
| Andromeda White                | Quartz  | С          |                      |                      |                      |                      |                      |                      |
| Anthracite Artstone            | Glaze   | С          |                      |                      |                      |                      |                      |                      |
| Autumn Granite                 | Glaze   | С          |                      |                      |                      |                      |                      |                      |
| Black Sirius                   | Sirius  | С          |                      |                      |                      |                      |                      |                      |
| Black Slate                    | Gloss   | В          |                      |                      |                      |                      |                      | -                    |
| Black Slate                    | Satin   | А          |                      |                      |                      |                      |                      | -                    |
| Black Spark                    | Quartz  | С          |                      |                      |                      |                      |                      | -                    |
| Blocked Oak                    | Matt    | А          |                      |                      |                      |                      |                      | -                    |
| Carrera Marble                 | Matt    | А          |                      |                      |                      |                      |                      |                      |
| Celtic Granite                 | Glaze   | С          |                      |                      |                      |                      |                      | -                    |
| Colmar Oak                     | Wood    | А          |                      |                      |                      |                      |                      |                      |
| Corinthian Marble              | Matt    | А          |                      |                      |                      |                      | -                    | -                    |
| Cypress Cinnamon               | Wood    | А          |                      |                      |                      |                      |                      |                      |
| Dolce Vita                     | Nature  | В          |                      |                      |                      |                      |                      | -                    |
| Grey Lightning Stone           | Matt    | А          |                      |                      |                      |                      |                      |                      |
| Grey Peppered Spark            | Quartz  | С          |                      |                      |                      |                      |                      | -                    |
| <b>Grey Shuttered Concrete</b> | Stone   | А          |                      |                      |                      |                      |                      |                      |
| Grey Slate                     | Mika    | С          |                      |                      |                      |                      |                      | -                    |
| Italian Granite                | Glaze   | С          |                      |                      |                      |                      |                      |                      |
| Lava Sand                      | Matt    | А          |                      |                      |                      |                      |                      |                      |
| Light Cream Delight            | Nature  | В          |                      |                      |                      |                      |                      |                      |
| Lunar Night                    | Glaze   | С          |                      |                      |                      |                      |                      |                      |
| Natural Elm                    | Matt    | А          |                      |                      |                      |                      |                      |                      |
| Natural Limestone              | Stone   | А          |                      |                      | -                    |                      |                      | -                    |
| Natural Oak                    | Wood    | А          |                      |                      |                      |                      |                      |                      |
| Sand Spark                     | Quartz  | С          |                      |                      |                      |                      |                      | -                    |
| Shorewood                      | Wood    | А          |                      |                      |                      |                      |                      |                      |
| Snow Spark                     | Quartz  | С          |                      |                      |                      |                      |                      |                      |
| Stone Spark                    | Quartz  | С          |                      |                      |                      |                      |                      |                      |
| Taurus Beige                   | Matt    | А          |                      |                      |                      |                      |                      |                      |
| Taurus Black                   | Satin   | А          |                      |                      |                      |                      |                      |                      |
| Walnut                         | Matt    | А          |                      |                      |                      |                      |                      | -                    |
| Walnut Butcher Block           | Matt    | А          |                      |                      |                      |                      |                      |                      |
| Weathered Stave Wood           | Wood    | А          |                      |                      |                      |                      |                      | -                    |
| White Sirius                   | Sirius  | С          |                      |                      |                      |                      |                      |                      |