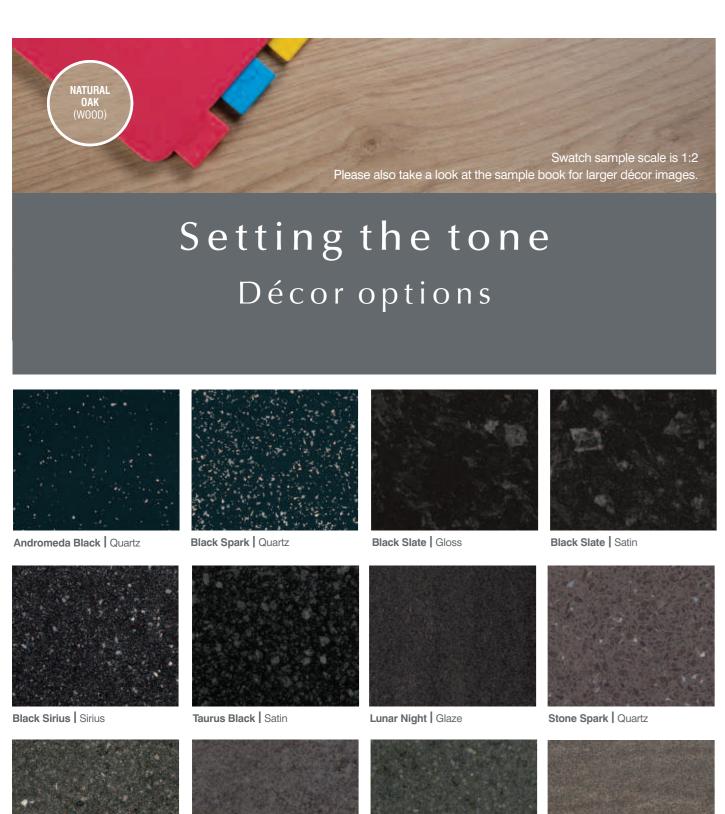

It's why all Curved Edge surfaces are made of hygienic, durable waterproofed materials that work perfectly with everything in your kitchen and utility room.

A choice of 40 stylish décors and 10 textures is available, including dazzling quartz, dramatic dark woods and original abstract designs. Each work surface has one long edge curved to give seamless protection. And thanks to the large dimensions available, wasteful offcuts and joints are both kept to a minimum.

Available in the same 40 décors and 10 textures as the main work surfaces, we've also ensured wide dimensions are available to maximise the additional space available. Furthermore, to keep potentially painful knocks to a minimum, the two longest edges of the breakfast bar and island unit have a smooth curved edge.

Featuring a curved top edge, our upstands are available in the same 40 décors and 10 textures as the main work surface range and ensure a seamless continuation between surface and wall.

They're also easily removed and replaced should you wish to refresh the look of your kitchen in the future.

A win-win in anyone's books.

As you'd expect, splashbacks match perfectly to every Curved Edge work surface and breakfast bar as they share the same 40 décors and 10 textures.

Splashback dimensions

3000mm x 1200mm x 8mm