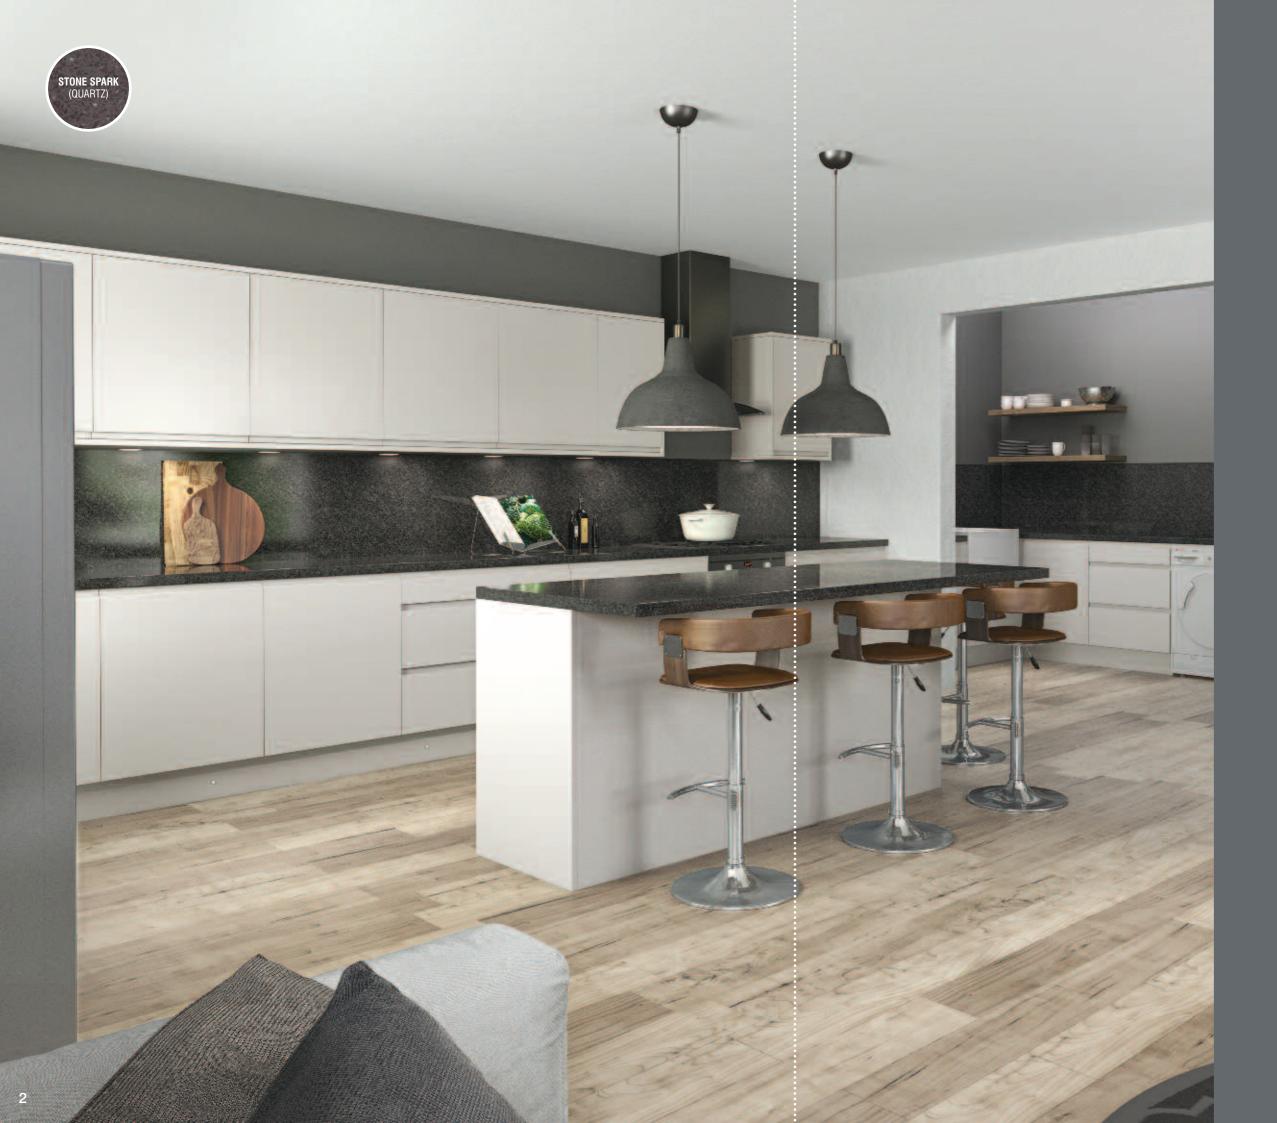

# Kitchen living room

## Ready for action

Curved Edge

For many of us, the kitchen is no longer simply a place to cook. It's somewhere to unwind. To share a bottle with friends. To learn new skills and perfect old ones. It's the reason kitchen living rooms have become so increasingly popular over the past couple of years.

## Breakfast bar and island units

Even in spacious kitchen living rooms, we're committed to helping you make the most of every inch. With the addition of a Curved Edge breakfast bar area and island unit, you'll have more room to prepare food, share meals and simply relax in the heart of you home.

Available in the same 40 décors and 10 textures as the main work surfaces, we've also ensured wide dimensions are available to maximise the additional space available. Furthermore, to keep potentially painful knocks to a minimum, the two longest edges of the breakfast bar and island unit have a smooth curved edge.