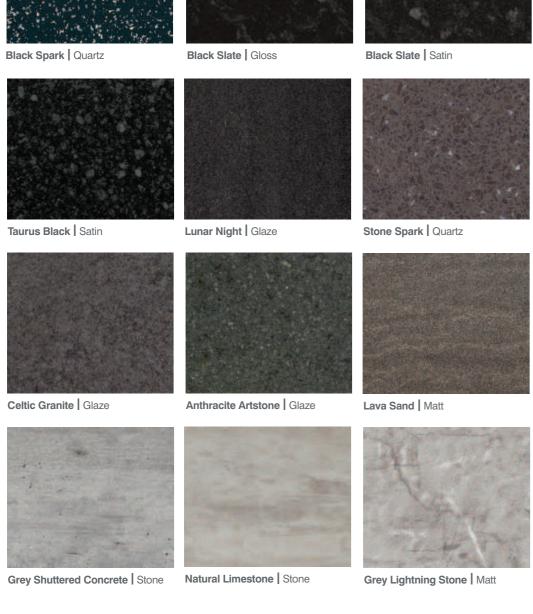

It's why all Curved Edge surfaces are made of hygienic, durable waterproofed materials that work perfectly with everything in your kitchen and utility room.

A choice of 40 stylish décors and 10 textures is available, including dazzling quartz, dramatic dark woods and original abstract designs. Each work surface has one long edge curved to give seamless protection. And thanks to the large dimensions available, wasteful offcuts and joints are both kept to a minimum.

Available in the same 40 décors and 10 textures as the main work surfaces, we've also ensured wide dimensions are available to maximise the additional space available. Furthermore, to keep potentially painful knocks to a minimum, the two longest edges of the breakfast bar and island unit have a smooth curved edge.

Featuring a curved top edge, our upstands are available in the same 40 décors and 10 textures as the main work surface range and ensure a seamless continuation between surface and wall.

They're also easily removed and replaced should you wish to refresh the look of your kitchen in the future.

A win-win in anyone's books.

As you'd expect, splashbacks match perfectly to every Curved Edge work surface and breakfast bar as they share the same 40 décors and 10 textures.

Splashback dimensions

3000mm x 1200mm x 8mm