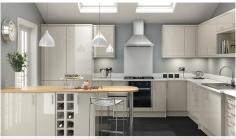

| £64                                           | £55                            | £18                                           | £17                                | £24                                 | N/A                      |

## THESE TYPICAL **7-PIECE UNIT** ARRANGEMENTS OFFER OUTSTANDING VALUE FOR MONEY. JUST CHOOSE YOUR STYLE AND YOU'RE READY TO GO.

The 7-unit model kitchen consists of the following units.

Price excludes appliances, sinks, taps, tiles, worktops and any other accessories.

- 1 x 1000mm base unit
- 1 x 1000mm corner base unit
- 1 x 500mm base unit
- 1 x 500mm 4 drawer unit
- 1 x 600mm built under oven housing unit
- 1 x 500mm wall unit
- x 1000mm wall unit





PULL CREAM

PULL WHITE



**PULL GREY** 

£1071

£1071

£1071

PRICE 5



MATT GREY



GLOSS CASHMERE



**GLOSS WHITE** 

£1036

£1036

£995



PRICE 2



SHAKER GREY

CABIN OAK

£768

PRICE T

£967

£967

GUARANTEE ON ALL RANGES



**Property improvement Planners** 

Affordable, easy to install, kitchens to go