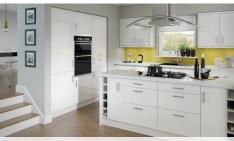

£64                                           | £55                            | £18                                           | £17                                | £24                                 | N/A                      |

## THESE TYPICAL **7-PIECE UNIT** ARRANGEMENTS OFFER OUTSTANDING VALUE FOR MONEY. JUST CHOOSE YOUR STYLE AND YOU'RE READY TO GO.

The 7-unit model kitchen consists of the following units.

Price excludes appliances, sinks, taps, tiles, worktops and any other accessories.

- 1 x 1000mm base unit
- 1 x 1000mm corner base unit
- 1 x 500mm base unit
- 1 x 500mm 4 drawer unit
- 1 x 600mm built under oven housing unit
- 1 x 500mm wall unit
- x 1000mm wall unit





PULL CREAM

PULL WHITE



**PULL GREY** 

£1071

£1071

£1071

PRICE 5



MATT GREY



GLOSS CASHMERE



**GLOSS WHITE** 

£1036

£1036

£995



PRICE 2



SHAKER GREY

CABIN OAK

£768

PRICE T

£967

£967

GUARANTEE ON ALL RANGES



**Property improvement Planners** 

Affordable, easy to install, kitchens to go