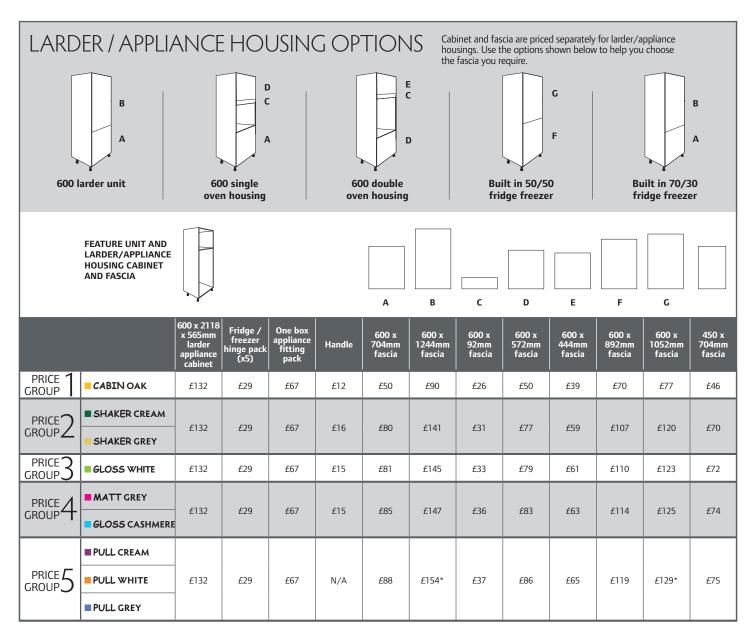

<sup>\*</sup>Capri appliance fascias B and G are chamfered not 'J-Pull'

| ACCESSORIES    |                    |                                             |                                             |                                                    |                                               |                                |                                               |                                    |                                     |                          |
|----------------|--------------------|---------------------------------------------|---------------------------------------------|----------------------------------------------------|-----------------------------------------------|--------------------------------|-----------------------------------------------|------------------------------------|-------------------------------------|--------------------------|
|                | 150mm<br>wine rack | 870 x 585 x<br>16mm<br>Plant-on<br>end base | 704 x 350 x<br>16mm<br>Plant-on<br>end wall | 2118 x 585<br>x 16mm<br>tall plant-on<br>end panel | 2700mm<br>cornice/<br>pelmet<br>(styles vary) | 2700mm<br>continuous<br>plinth | 10m x<br>16mm self<br>adhesive<br>edging tape | Prem s/close<br>buffer<br>2pk (90) | Prem s/close<br>buffer<br>2pk (170) | Single<br>Glass<br>shelf |
| CABIN OAK      | £91                | £25                                         | £15                                         | £61                                                | £51                                           | £28                            | £14                                           | £17                                | £24                                 | N/A                      |
| ■ SHAKER CREAM | £91                | £25                                         | £15                                         | £61                                                | £51                                           | £28                            | £14                                           | £17                                | £24                                 | £17                      |
| SHAKER GREY    | £148               | £52                                         | £34                                         | £101                                               | £64                                           | £55                            | £18                                           | £17                                | £24                                 | £17                      |
| ■ GLOSS WHITE  | £110               | £29                                         | £18                                         | £77                                                | £64                                           | £33                            | £18                                           | £17                                | £24                                 | N/A                      |
| ■ MATT GREY    | £148               | £52                                         | £34                                         | £101                                               | £64                                           | £55                            | £18                                           | £17                                | £24                                 | N/A                      |
| GLOSS CASHMERE | £148               | £52                                         | £34                                         | £101                                               | £64                                           | £55                            | £18                                           | £17                                | £24                                 | N/A                      |
| ■ PULL CREAM   | £110               | £29                                         | £18                                         | £77                                                | £64                                           | £33                            | £18                                           | £17                                | £24                                 | N/A                      |
| PULL WHITE     | £110               | £29                                         | £18                                         | £77                                                | £64                                           | £33                            | £18                                           | £17                                | £24                                 | N/A                      |
| ■PULL GREY     | £148               | £52                                         | £34                                         | £101                                               | £64                                           | £55                            | £18                                           | £17                                | £24                                 | N/A                      |