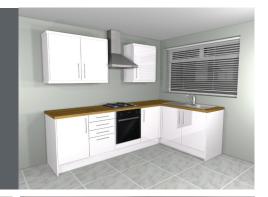

## THESE TYPICAL **7-PIECE UNIT** ARRANGEMENTS OFFER OUTSTANDING VALUE FOR MONEY. JUST CHOOSE YOUR STYLE AND YOU'RE READY TO GO.

The 7-unit model kitchen consists of the following units.

Price excludes appliances, sinks, taps, tiles, worktops and any other accessories.

- 1 x 1000mm base unit
- 1 x 1000mm corner base unit
- 1 x 500mm base unit
- 1 x 500mm 4 drawer unit
- 1 x 600mm built under oven housing unit
- 1 x 500mm wall unit
- x 1000mm wall unit

PULL CREAM

PULL WHITE