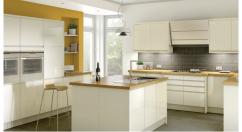

## THESE TYPICAL **7-PIECE UNIT** ARRANGEMENTS OFFER OUTSTANDING VALUE FOR MONEY. JUST CHOOSE YOUR STYLE AND YOU'RE READY TO GO.

The 7-unit model kitchen consists of the following units.

Price excludes appliances, sinks, taps, tiles, worktops and any other accessories.

- 1 x 1000mm base unit
- 1 x 1000mm corner base unit
- 1 x 500mm base unit
- 1 x 500mm 4 drawer unit
- 1 x 600mm built under oven housing unit
- 1 x 500mm wall unit
- x 1000mm wall unit

PULL CREAM

PULL WHITE