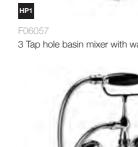

## Hatton

F06056 Basin mixer with click-clack waste

£185

F06060 Wall-mounted basin mixer (without waste) £155

3 Tap hole basin mixer with waste

Wall-mounted bath shower mixer

£195

£245