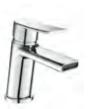

#### Basin mixer

F07705 Chrome F07706 Matt Black F07707 Brushed Brass

F07708 Brushed Steel