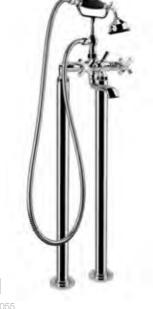

## Hatton

F06056 Basin mixer with click-clack waste

£185

F06060 Wall-mounted basin mixer (without waste) £155

3 Tap hole basin mixer with waste

Wall-mounted bath shower mixer

£195

£245

F06055 Freestanding bath shower mixer with stand pipes

£365

F06048 Basin mixer

F06053 3 Tap hole basin mixer

F06044 Basin taps F06045 Bath taps

£175

£285

F06050 Wall mounted basin mixer (without waste)