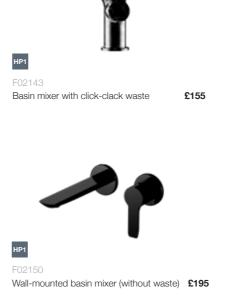

## Sereno aqua

Sabre aquia

Chrome basin mixer with click-clack waste

£165

F02160

White basin mixer with click-clack waste

£165

£215

Chrome/White basin mixer with click-clack waste

F02161

Tall basin mixer with click-clack waste

F02165

3 tap hole bath filler

Basin mixer

4 tap hole bath shower mixer £395

F06427 Wall mounted basin mixer