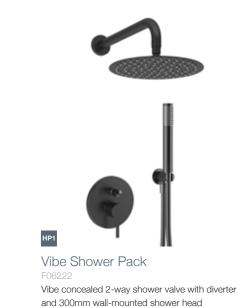

#### Complete the look...

HP1

Velar Shower Pack

F06219

Twin concealed shower valve with 300mm black head, arm, hand shower and parking

F06422

F06420

4 tap hole bath shower mixer

Tall basin mixer

£120

£235

F06419

F06417

Bath shower mixer

Basin mixer

With bold, angular styling and depth of colour, our Onyx range brings a dramatic flair to bath and basin areas. The highdefinition matt finish, designed to withstand water-spots and fingerprints, promises a graphic look that's practical for day-to-day life.