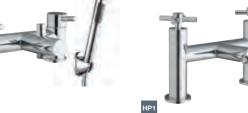

# Razor **DEMM**

F03303

Mini basin mixer with open cascade spout (without waste)

F03300

Basin mixer (without waste)

£355

F03302

Basin mixer with open cascade spout (without waste)

£395

HP1 F03304

Tall basin mixer (without waste)

HP2

£275

F03299 Bath shower mixer

F03298

£625