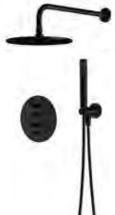

#### Mineral Round Shower Pack

Twin concealed shower valve with round shower head, arm, hand shower and parking bracket

F07730 Chrome F07731 Matt Black £615 F07732 Brushed Brass £695 F07733 Brushed Steel

#### Mineral Square Shower Pack Twin concealed shower valve with square shower head, arm, hand shower and parking

F07726 Chrome F07727 Matt Black

£665 F07728 Brushed Brass £755 F07729 Brushed Steel £845