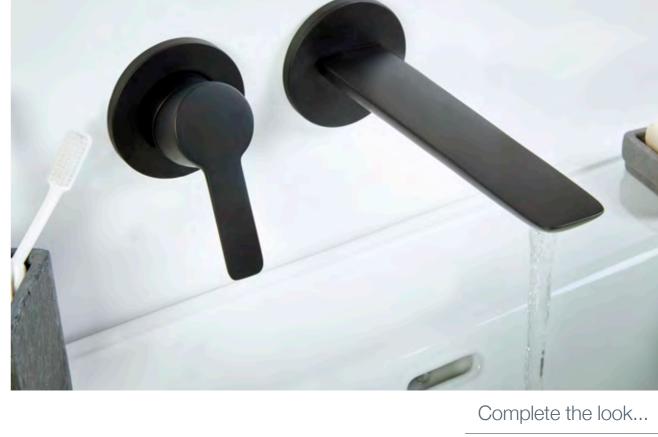

# Velar aqua

Just when you thought black taps couldn't get any edgier... Meet the Velar

FO17

Basin mixer with click-clack waste

£175

F0179

Tall basin mixer with click-clack waste

£225

#### Complete the look...

HP1

Velar Shower Pack

F06219

Twin concealed shower valve with 300mm black head, arm, hand shower and parking

F06422

F06420

4 tap hole bath shower mixer