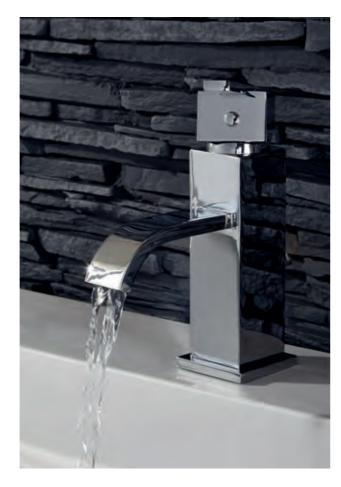

# Razor **DEMM**

F03303

Mini basin mixer with open cascade spout (without waste)

F03300

Basin mixer (without waste)

£355

F03302

Basin mixer with open cascade spout (without waste)

£395

HP1 F03304

Tall basin mixer (without waste)

HP2

£275

F03299 Bath shower mixer

F03298

£625