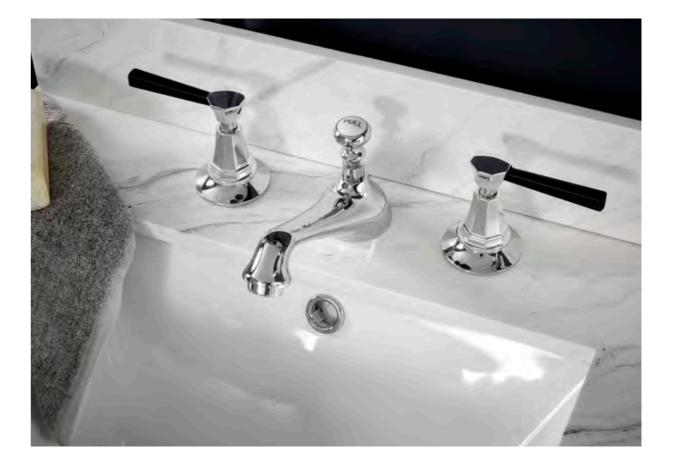

## Hatton

F06056 Basin mixer with click-clack waste

£185

F06060 Wall-mounted basin mixer (without waste) £155

3 Tap hole basin mixer with waste

Wall-mounted bath shower mixer

£195

£245

F06055 Freestanding bath shower mixer with stand pipes

£365

F06048 Basin mixer

F06053 3 Tap hole basin mixer

F06044 Basin taps F06045 Bath taps

£175

£285

F06050 Wall mounted basin mixer (without waste)