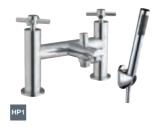

# Razor **DEMM**

F03303

Mini basin mixer with open cascade spout (without waste)

F03300

Basin mixer (without waste)

£355

F03302

Basin mixer with open cascade spout (without waste)

£395

HP1 F03304

Tall basin mixer (without waste)

HP2

£275

F03299 Bath shower mixer

F03298

£625