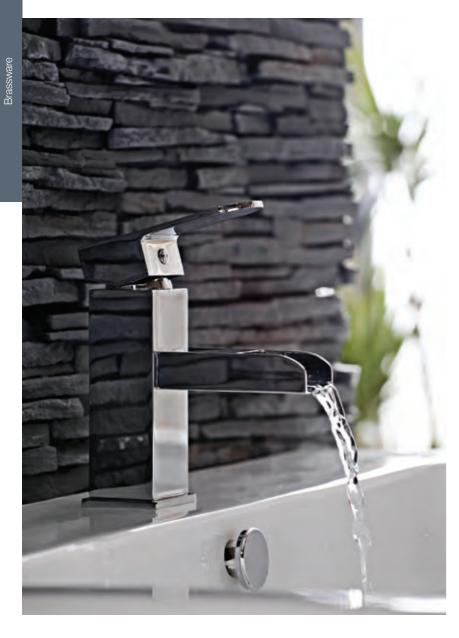

## Mineral aqua

The Mineral range of brassware is a comprehensive collection of high quality brassware with varying finishes. Taking influence from precious metals this range of brassware can be dressed up with moody hues to create a striking contrast or dressed down with natural tiles for a more serene environment. The design features of curved spouts and cross handles are elegant and timeless ensuring you won't bore of your bathroom for years to come.