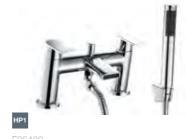

#### Mineral Round Shower Pack

Twin concealed shower valve with round shower head, arm, hand shower and parking bracket

F07730 Chrome F07731 Matt Black £615 F07732 Brushed Brass £695 F07733 Brushed Steel