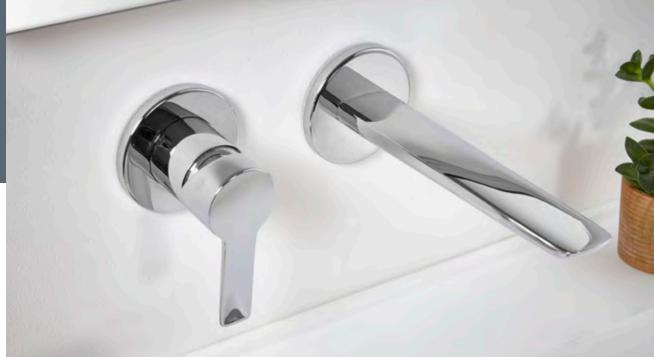

3 tap hole basin mixer

with click-clack waste

F02166

(without waste)

Wall-mounted basin mixer

Highly modern and versatile in its design, our stunning Vita tap instils designer, minimalist chic in contemporary homes, with deck and wall-mounted styles catering for all bathroom layouts.

Created with everyday ease in mind, the Verso range reduces water consumption through spout aeraters that draw air into the water stream – improving the flow and efficiency of your tap.

Vita aqua

Complete the look...