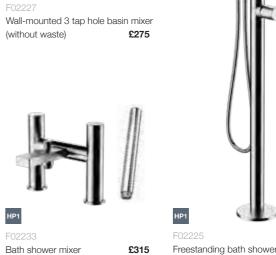

# Strand aqua

F02207 Basin mixer with click-clack waste

£225

F02208 Tall basin mixer with click-clack waste

F02213

Wall-mounted single lever basin mixer (without waste)

F02214

Wall-mounted 3 tap hole basin mixer (without waste)

F02219 Bath filler

Bath shower mixer

F02212 Freestanding bath shower mixer

£315

F06408

Basin mixer

Offering stylish geometry that doesn't overpower, Coda's use of angular spouts and handles provides bathrooms with a fabulous, contemporary look and finish.