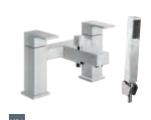

#### Complete the look...

£395

**HP2** F03281

Bath shower mixer

Slyde Shower Pack F00121

Triple concealed thermostatic shower valve and Losan fixed head with water blade £595

Modique Shower Panel F01976 Thermostatic shower panel with 3 round

Thermostatic shower panel with 3 round moveable body jets and chrome hand shower

F03284

Wall-mounted bath shower mixer

F02203

Wall-mounted basin mixer (without waste) £215

F02206 Wall-mounted bath spout (Requires valve to operate)