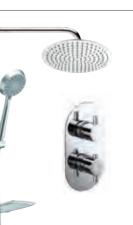

#### Mineral Round Shower Pack

Twin concealed shower valve with round shower head, arm, hand shower and parking bracket

F07730 Chrome F07731 Matt Black £615 F07732 Brushed Brass £695 F07733 Brushed Steel

#### Mineral Square Shower Pack Twin concealed shower valve with square shower head, arm, hand shower and parking

F07726 Chrome F07727 Matt Black

£665 F07728 Brushed Brass £755 F07729 Brushed Steel £845