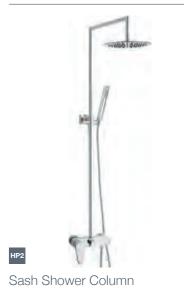

Complete the look...

Sash Shower Pack F02231

Twin concealed shower valve with chrome square shower head, arm, hand shower and parking bracket

F06404

Wall mounted basin mixer

F06398 Bath shower mixer £215

4 tap hole bath shower mixer