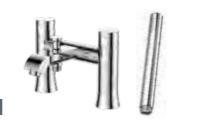

£265

£235

F06486 Rose Gold

F06485 Matt Rodium

F06483 Matt Black

Wall mounted bath shower mixer

F06476 Chrome

£195

£305

£315

£295

F06478 Rose Gold

F06477 Matt Rodium F06475 Matt Black

£315 £325 £305

£275

F06023 Matt Black F06472 Chrome