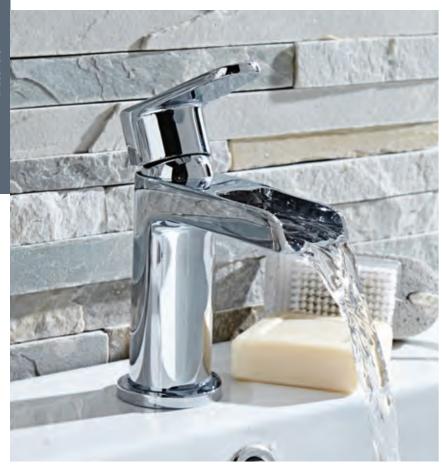

#### Complete the look...

Ballini Shower Pack 1 F00094 Ballini twin concealed thermostatic shower valve and Pure slide rail kit

Basin mixer with click-clack waste

F01988 Bath filler

Fusion Shower Column F03219