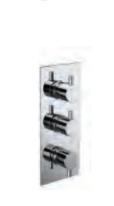

#### Complete the look...

£395

**HP2** F03281

Bath shower mixer

Slyde Shower Pack F00121

Triple concealed thermostatic shower valve and Losan fixed head with water blade £595

Modique Shower Panel F01976 Thermostatic shower panel with 3 round