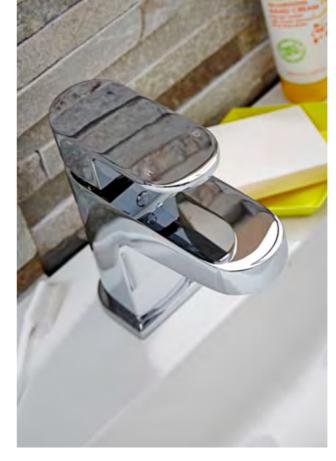

F02219 Bath filler

Bath shower mixer

F02212 Freestanding bath shower mixer

£315

F06408

Basin mixer

Offering stylish geometry that doesn't overpower, Coda's use of angular spouts and handles provides bathrooms with a fabulous, contemporary look and finish.