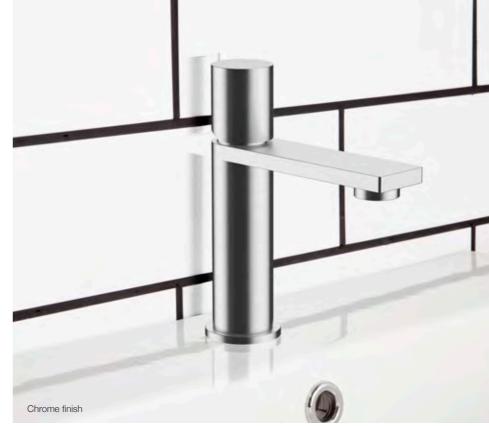

# Alto aqua

Sharp, clean and made from sparkling chrome, Alto's contemporary design creates a standout bathroom look for years to come, with a variety of designs ensuring there's a style to suit your space.