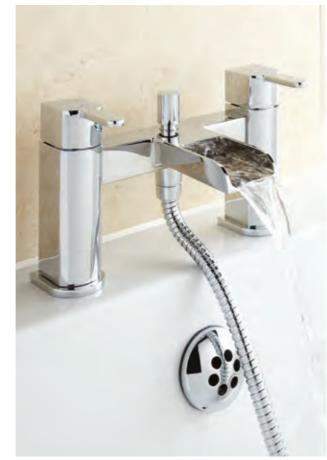

## Mineral aqua

The Mineral range of brassware is a comprehensive collection of high quality brassware with varying finishes. Taking influence from precious metals this range of brassware can be dressed up with moody hues to create a striking contrast or dressed down with natural tiles for a more serene environment. The design features of curved spouts and cross handles are elegant and timeless ensuring you won't bore of your bathroom for years to come.