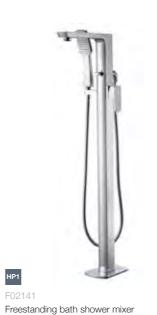

F02219 Bath filler

Bath shower mixer

F02212 Freestanding bath shower mixer

£315

F06408

Basin mixer

Offering stylish geometry that doesn't overpower, Coda's use of angular spouts and handles provides bathrooms with a fabulous, contemporary look and finish.