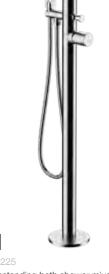

F02219 Bath filler

Bath shower mixer

F02212 Freestanding bath shower mixer

£315

F06408

Basin mixer

Offering stylish geometry that doesn't overpower, Coda's use of angular spouts and handles provides bathrooms with a fabulous, contemporary look and finish.