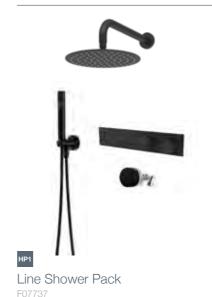

#### Complete the look...

Solito Shower Pack 1

Solito concealed 2-way shower valve with diverter and wall-mounted shower head with hand shower with parking bracket

Basin mixer with click-clack waste

These bold and dynamic taps can be used as a focal point in master baths and powder rooms. Perfect for creating state-of-the-art glamour.

F03311 Tall basin mixer with click-clack waste

£215

£395

Triple concealed shower valve with hand shower,

300mm ultra thin head, arm and cascade

overflow bath filler

F02148

with hand shower and parking bracket £645