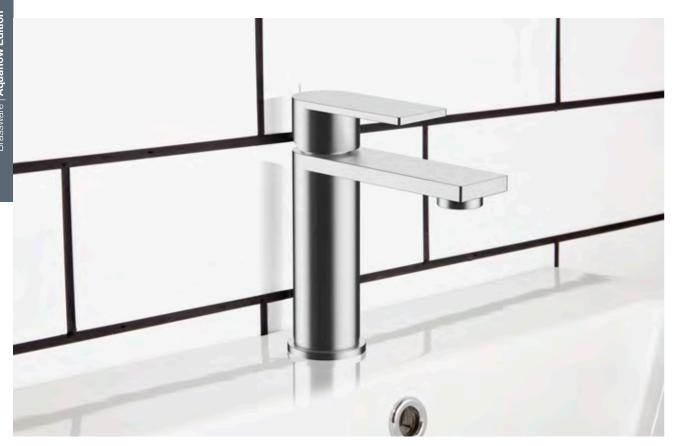

# Sleek DEMM

Give your bathroom the expression it deserves with our new Sleek range.

Perfect for those who appreciate personalisation, each tap brings dynamic individuality to your home and is available in four on-trend finishes - allowing you to create a high-impact colour effect.

Basin mixer with click clack waste

F06480 Chrome F06482 Rose Gold

F06481 Matt Rodium

F06479 Matt Black

Tall basin mixer with click clack waste

F06484 Chrome

£165

£255