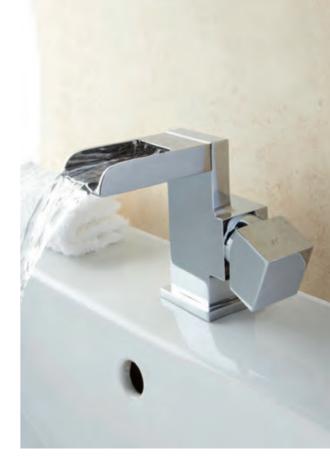

Move away from perpendicular lines to reach a new dimension with your brassware. Angled taps are great for bringing life and movement to vanity units.

Basin mixer with pop-up waste