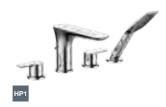

£305

£315

£295

F06478 Rose Gold

F06477 Matt Rodium F06475 Matt Black

£315 £325 £305

£275

F06023 Matt Black F06472 Chrome

£635 F06473 Matt Rodium £525 F06474 Rose Gold

£245

£315

£325

£355

£295

£365

Brushed Brass