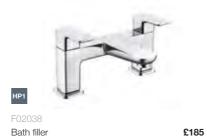

3TH crosshead bath filler (requires waste)

Wall mounted bath filler (requires waste)

F07738 Chrome

F07742 Chrome

F07743 Matt Black

F07739 Matt Black