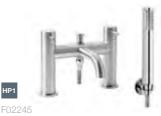

#### Complete the look...

HP1

Velar Shower Pack

F06219

Twin concealed shower valve with 300mm black head, arm, hand shower and parking

F06422

F06420

4 tap hole bath shower mixer