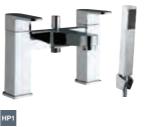

#### Complete the look...

HP1

Velar Shower Pack

F06219

Twin concealed shower valve with 300mm black head, arm, hand shower and parking

F06422

F06420

4 tap hole bath shower mixer

Tall basin mixer

£120

£235

F06419

F06417

Bath shower mixer

Basin mixer

With bold, angular styling and depth of colour, our Onyx range brings a dramatic flair to bath and basin areas. The highdefinition matt finish, designed to withstand water-spots and fingerprints, promises a graphic look that's practical for day-to-day life.