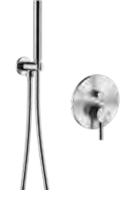

#### Complete the look...

HP1

Velar Shower Pack

F06219

Twin concealed shower valve with 300mm black head, arm, hand shower and parking

F06422

F06420

4 tap hole bath shower mixer