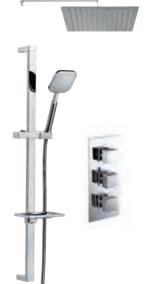

#### Complete the look...

Twin concealed shower valve with matt black square shower head, arm, hand shower and parking bracket

F02236 Basin mixer with click-clack waste

Wall-mounted single lever basin mixer