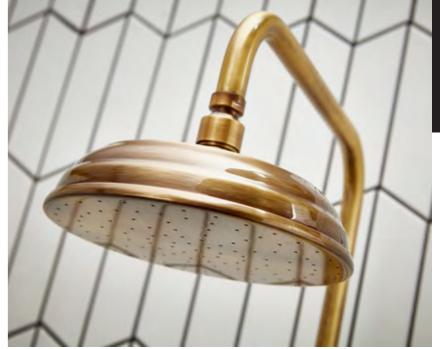

# Razor **DEMM**

F03303

Mini basin mixer with open cascade spout (without waste)

F03300

Basin mixer (without waste)

£355

F03302

Basin mixer with open cascade spout (without waste)

£395

HP1 F03304

Tall basin mixer (without waste)

HP2

£275

F03299 Bath shower mixer

F03298

£625

Wall-mounted bath shower mixer

£595