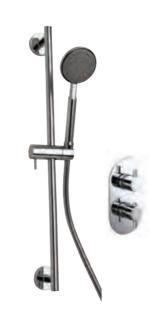

#### Complete the look...

Ballini Shower Pack 1 F00094 Ballini twin concealed thermostatic shower valve and Pure slide rail kit

Basin mixer with click-clack waste

F01988 Bath filler

Fusion Shower Column F03219