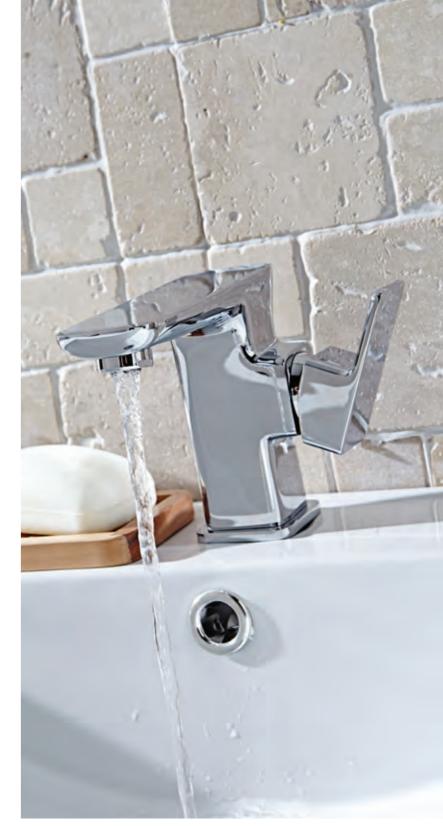

# Alto aqua

Sharp, clean and made from sparkling chrome, Alto's contemporary design creates a standout bathroom look for years to come, with a variety of designs ensuring there's a style to suit your space.