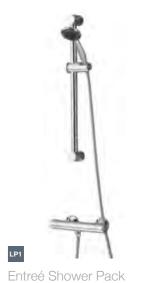

#### Complete the look...

Solito Shower Pack 1

Solito concealed 2-way shower valve with diverter and wall-mounted shower head with hand shower with parking bracket

Basin mixer with click-clack waste

These bold and dynamic taps can be used as a focal point in master baths and powder rooms. Perfect for creating state-of-the-art glamour.

F03311 Tall basin mixer with click-clack waste

£215

£395

Triple concealed shower valve with hand shower,

300mm ultra thin head, arm and cascade

overflow bath filler

F02148

with hand shower and parking bracket £645