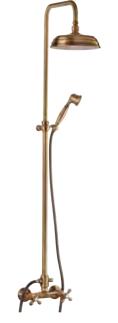

#### Complete the look...

Ballini Shower Pack 1 F00094 Ballini twin concealed thermostatic shower valve and Pure slide rail kit

Basin mixer with click-clack waste

F01988 Bath filler

Fusion Shower Column F03219

Thermostatic shower column with diverter and round 200mm shower head

The Resort is a clever mix of timeless design and modern engineering. The end result? A sleek, streamlined tap range that suits classic and contemporary settings.