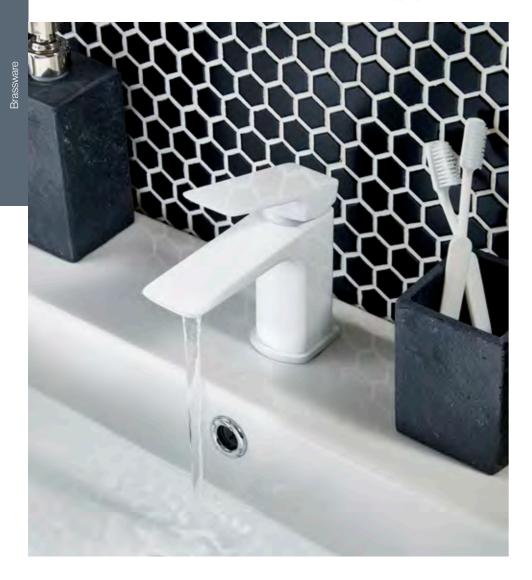

# Alto aqua

Sharp, clean and made from sparkling chrome, Alto's contemporary design creates a standout bathroom look for years to come, with a variety of designs ensuring there's a style to suit your space.