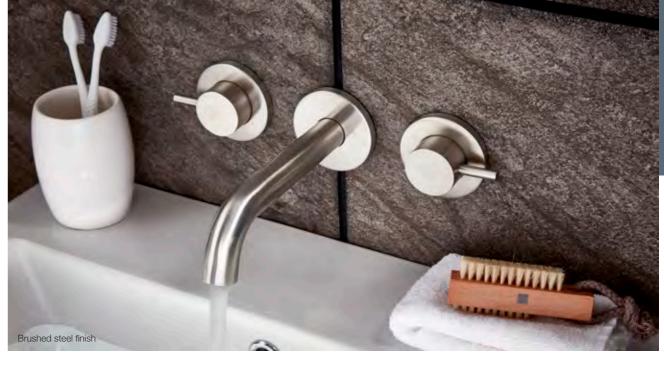

-clack waste

£175



F0179

Tall basin mixer with click-clack waste

£225

#### Complete the look...





HP1

Velar Shower Pack

F06219

Twin concealed shower valve with 300mm black head, arm, hand shower and parking





F06422

F06420

4 tap hole bath shower mixer

Tall basin mixer

£120

£235

F06419

F06417

Bath shower mixer

Basin mixer

With bold, angular styling and depth of colour, our Onyx range brings a dramatic flair to bath and basin areas. The highdefinition matt finish, designed to withstand water-spots and fingerprints, promises a graphic look that's practical for day-to-day life.



F06421 Mini basin mixer

£110



F06418 Bath mixer

£205

#### Complete the look...





Twin concealed shower valve with matt black square shower head, arm, hand shower and parking bracket





F02236 Basin mixer with click-clack waste

Wall-mounted single lever basin mixer

F02239

F02244

Bath filler

(without waste)

£165

£245

F02237

3 tap hole basin mixer with click-clack waste



£215



F02240

Bath shower mixer

Wall-mounted 3 tap hole basin mixer (without waste)



#### Complete the look...





Solito Shower Pack 1

Solito concealed 2-way shower valve with diverter and wall-mounted shower head with hand shower with parking bracket











Basin mixer with click-clack waste

These bold and dynamic taps can be used as a focal point in master baths and powder rooms. Perfect for creating state-of-the-art glamour.



F03311 Tall basin mixer with click-clack waste

£215



£395



Triple concealed shower valve with hand shower,

300mm ultra thin head, arm and cascade