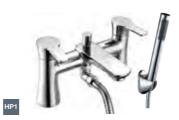

3TH crosshead bath filler (requires waste)

Wall mounted bath filler (requires waste)

F07738 Chrome

F07742 Chrome

F07743 Matt Black

F07739 Matt Black