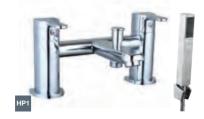

£265

£235

F06486 Rose Gold

F06485 Matt Rodium

F06483 Matt Black

Wall mounted bath shower mixer

F06476 Chrome

£195

£305

£315

£295

F06478 Rose Gold

F06477 Matt Rodium F06475 Matt Black

£315 £325 £305

£275

F06023 Matt Black F06472 Chrome