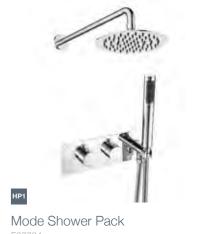

#### Mineral Round Shower Pack

Twin concealed shower valve with round shower head, arm, hand shower and parking bracket

F07730 Chrome F07731 Matt Black £615 F07732 Brushed Brass £695 F07733 Brushed Steel

#### Mineral Square Shower Pack Twin concealed shower valve with square shower head, arm, hand shower and parking

F07726 Chrome F07727 Matt Black

£665 F07728 Brushed Brass £755 F07729 Brushed Steel £845