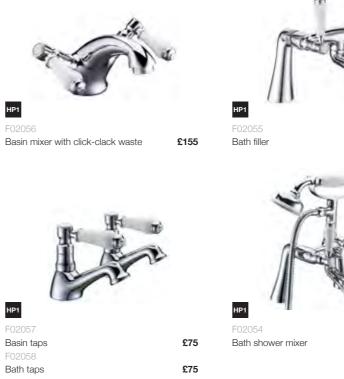

k 2





Fusion X Head





Mini basin mixer with click-clack waste £125

£125











Mini basin mixer

Bath filler

with click-clack waste

F02078



Bath shower mixer

Basin mixer

with click-clack waste



£125

Bath filler

F02045

Basin mixer with swivel spout

and click-clack waste

£175



F02043 Bath shower mixer

Freestanding bath shower mixer

Shower column with diverter and ultra thin 200mm round shower head









Complete the look...



F03235 Basin mixer with pop-up waste



3TH swivel basin mixer with pop-up waste £365



3TH basin mixer with pop-up waste



4TH deck mounted bath shower mixer £555







NEW

F07690

Bath filler



HP1

HP1







Exposed thermostatic shower valve with

£375

F04081

traditional slide rail kit

£545



F07691

£385

Bath shower mixer





## Edwardian



## Victorian







HP1

F02019 Bath taps £105

#### Complete the look...





with traditional slide rail kit





F02111 Basin mixer with click-clack waste £135 F02114 Bidet mixer with click-clack waste £135



F02110 Bath filler £165



F02112 Basin taps

HP1 F02113 Bath taps £105



F02109 Bath shower mixer

#### Complete the look...



Victorian Shower Column Victorian exposed thermostatic shower valve

with rigid riser kit

F02016 Bath filler

£165

Bath shower mixer

## Chancery



## Hatton





F06056 Basin mixer with click-clack waste



£185

F06060 Wall-mounted basin mixer (without waste) £155



3 Tap hole basin mixer with waste



Wall-mounted bath shower mixer

£195

£245



F06055 Freestanding bath shower mixer with stand pipes



£365





F06048 Basin