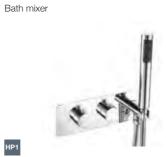

F02219 Bath filler

Bath shower mixer

F02212 Freestanding bath shower mixer

£315

F06408

Basin mixer

Offering stylish geometry that doesn't overpower, Coda's use of angular spouts and handles provides bathrooms with a fabulous, contemporary look and finish.