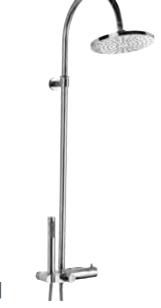

#### Mineral Round Shower Pack

Twin concealed shower valve with round shower head, arm, hand shower and parking bracket

F07730 Chrome F07731 Matt Black £615 F07732 Brushed Brass £695 F07733 Brushed Steel

#### Mineral Square Shower Pack Twin concealed shower valve with square shower head, arm, hand shower and parking

F07726 Chrome F07727 Matt Black

£665 F07728 Brushed Brass £755 F07729 Brushed Steel £845