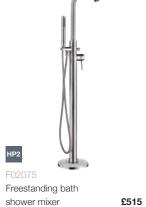

Chrome/White basin mixer with click-clack waste

F02161

Tall basin mixer with click-clack waste

F02165

3 tap hole bath filler

Basin mixer

4 tap hole bath shower mixer £395

F06427 Wall mounted basin mixer

£185

Sereno's minimalist styling encapsulates the no-fuss feel of Zen interiors, offering a feeling of calm and serenity. With gentle curves and flow-enhancing precision spouts, these modern taps bring the peaceful sound of water to bathrooms of any size.

£155

Bath shower mixer

F06425 Bath mixer

F02164

F02169

Bath filler

3 tap hole bath shower mixer £375

Wall-mounted bath spout £125 (Requires valve to operate)