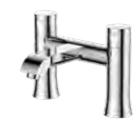

## Hatton

F06056 Basin mixer with click-clack waste

£185

F06060 Wall-mounted basin mixer (without waste) £155

3 Tap hole basin mixer with waste

Wall-mounted bath shower mixer

£195

£245

F06055 Freestanding bath shower mixer with stand pipes

£365

F06048 Basin mixer

F06053 3 Tap hole basin mixer

F06044 Basin taps F06045 Bath taps

£175

£285

F06050 Wall mounted basin mixer (without waste)

F06052 Bath filler

£165

£175

F06047 Bath shower mixer

£325