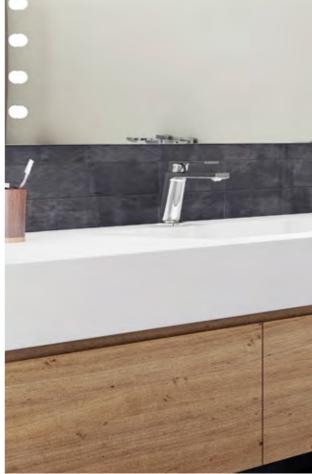

Move away from perpendicular lines to reach a new dimension with your brassware. Angled taps are great for bringing life and movement to vanity units.

Basin mixer with pop-up waste