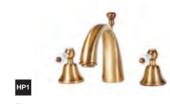

£305

£315

£295

F06478 Rose Gold

F06477 Matt Rodium F06475 Matt Black

£315 £325 £305

£275

F06023 Matt Black F06472 Chrome

£635 F06473 Matt Rodium £525 F06474 Rose Gold

£245

£315

£325

£355

£295

£365

Brushed Brass