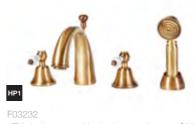

£305

£315

£295

F06478 Rose Gold

F06477 Matt Rodium F06475 Matt Black

£315 £325 £305

£275

F06023 Matt Black F06472 Chrome

£635 F06473 Matt Rodium £525 F06474 Rose Gold

£245

£315

£325

£355

£295

£365

Brushed Brass