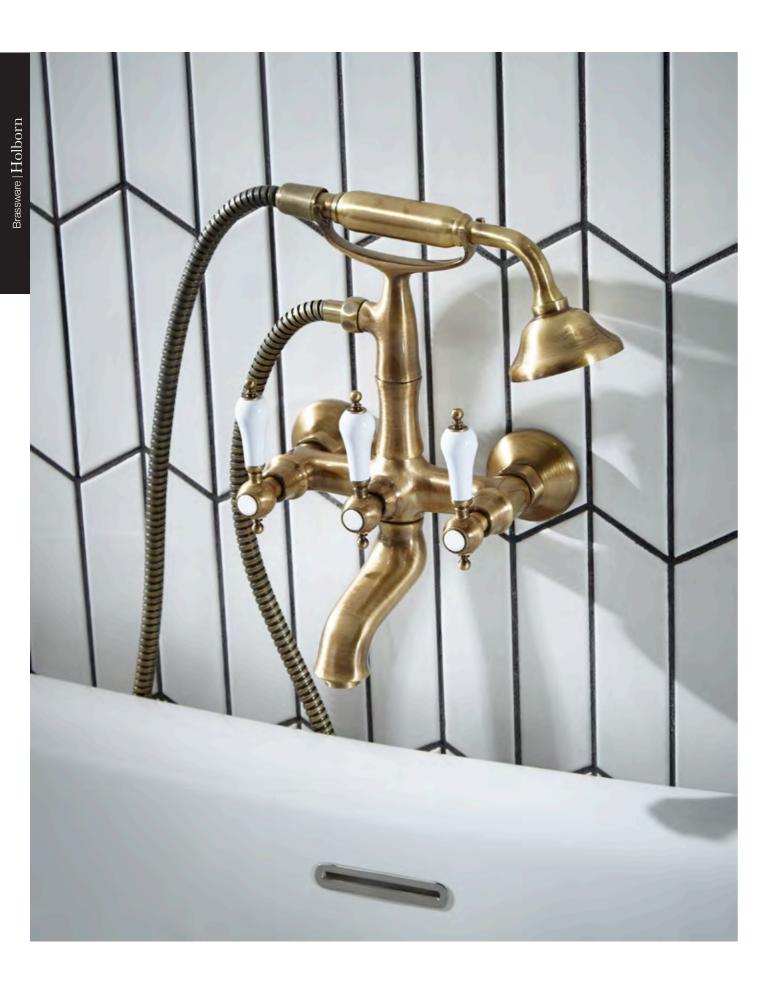

£265

£235

F06486 Rose Gold

F06485 Matt Rodium

F06483 Matt Black

Wall mounted bath shower mixer

F06476 Chrome

£195

£305

£315

£295

F06478 Rose Gold

F06477 Matt Rodium F06475 Matt Black

£315 £325 £305

£275

F06023 Matt Black F06472 Chrome