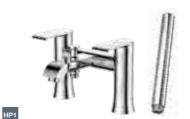

£305

£315

£295

F06478 Rose Gold

F06477 Matt Rodium F06475 Matt Black

£315 £325 £305

£275

F06023 Matt Black F06472 Chrome

£635 F06473 Matt Rodium £525 F06474 Rose Gold

£245

£315

£325

£355

£295

£365

Brushed Brass