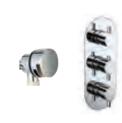

#### Complete the look...

Garda twin concealed thermostatic shower valve with 250mm Round ultra thin shower head and designer slide rail with parking bracket £665

Garda Shower Pack 2 F07736

Garda triple concealed shower valve with ultra thin shower head and cascade bath filler £590