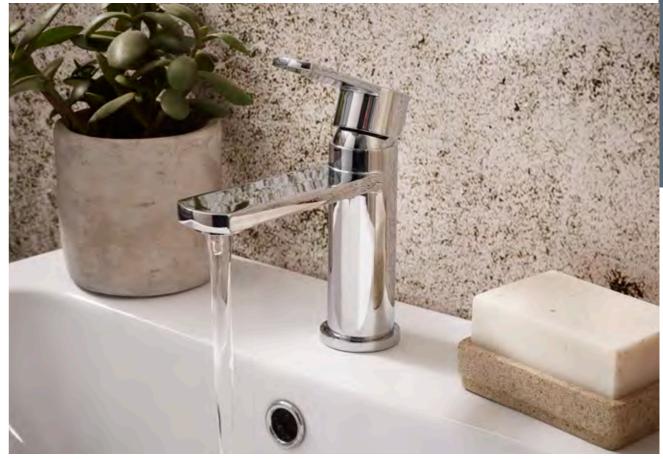

Tall basin mixer

£120

£235

F06419

F06417

Bath shower mixer

Basin mixer

With bold, angular styling and depth of colour, our Onyx range brings a dramatic flair to bath and basin areas. The highdefinition matt finish, designed to withstand water-spots and fingerprints, promises a graphic look that's practical for day-to-day life.

F06421 Mini basin mixer

£110

F06418 Bath mixer

£205