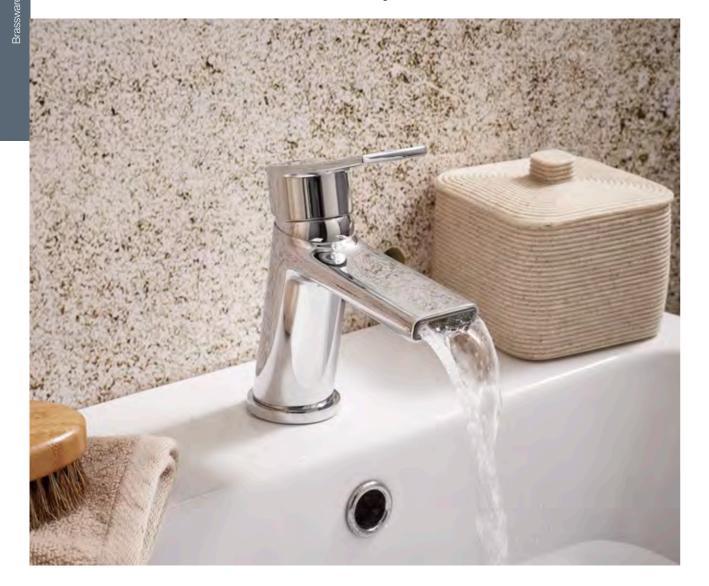

F02219 Bath filler

Bath shower mixer

F02212 Freestanding bath shower mixer

£315

F06408

Basin mixer

Offering stylish geometry that doesn't overpower, Coda's use of angular spouts and handles provides bathrooms with a fabulous, contemporary look and finish.

F06409

Mini basin mixer

F06407 Bath mixer £110

F06406 Bath shower mixer

£165

£245

HP1 F02172

Chrome basin mixer with click-clack waste