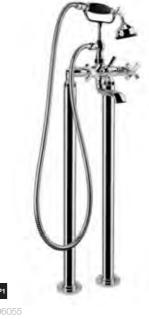

## Hatton

F06056 Basin mixer with click-clack waste

£185

F06060 Wall-mounted basin mixer (without waste) £155

3 Tap hole basin mixer with waste

Wall-mounted bath shower mixer

£195

£245

F06055 Freestanding bath shower mixer with stand pipes

£365

F06048 Basin mixer

F06053 3 Tap hole basin mixer

F06044 Basin taps F06045 Bath taps

£175

£285

F06050 Wall mounted basin mixer (without waste)