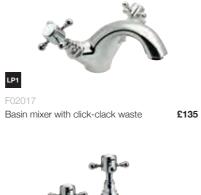

#### Complete the look...

with traditional slide rail kit

F02111 Basin mixer with click-clack waste £135 F02114 Bidet mixer with click-clack waste £135

F02110 Bath filler £165

F02112 Basin taps

HP1 F02113 Bath taps £105