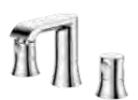

# Strand aqua

F02207 Basin mixer with click-clack waste

£225

F02208 Tall basin mixer with click-clack waste

F02213

Wall-mounted single lever basin mixer (without waste)

F02214

Wall-mounted 3 tap hole basin mixer (without waste)

F02219 Bath filler

Bath shower mixer

F02212 Freestanding bath shower mixer

£315

F06408

Basin mixer

Offering stylish geometry that doesn't overpower, Coda's use of angular spouts and handles provides bathrooms with a fabulous, contemporary look and finish.