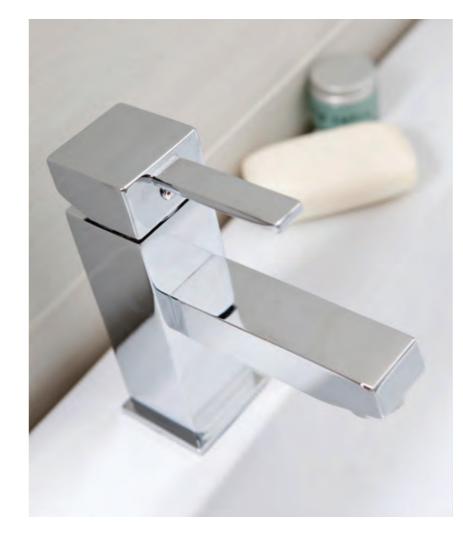

# Alto aqua

Sharp, clean and made from sparkling chrome, Alto's contemporary design creates a standout bathroom look for years to come, with a variety of designs ensuring there's a style to suit your space.