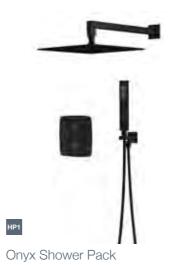

#### Complete the look...

HP1

Velar Shower Pack

F06219

Twin concealed shower valve with 300mm black head, arm, hand shower and parking

F06422

F06420

4 tap hole bath shower mixer

Tall basin mixer

£120

£235

F06419

F06417

Bath shower mixer

Basin mixer

With bold, angular styling and depth of colour, our Onyx range brings a dramatic flair to bath and basin areas. The highdefinition matt finish, designed to withstand water-spots and fingerprints, promises a graphic look that's practical for day-to-day life.