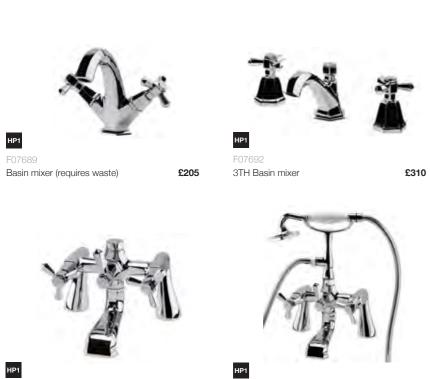

e slide rail kit



Pure Shower Pack 2





Fusion X Head





Mini basin mixer with click-clack waste £125

£125











Mini basin mixer

Bath filler

with click-clack waste

F02078



Bath shower mixer

Basin mixer

with click-clack waste



£125

Bath filler

F02045

Basin mixer with swivel spout

and click-clack waste

£175



F02043 Bath shower mixer

Freestanding bath shower mixer

Shower column with diverter and ultra thin 200mm round shower head









Complete the look...



F03235 Basin mixer with pop-up waste



3TH swivel basin mixer with pop-up waste £365



3TH basin mixer with pop-up waste



4TH deck mounted bath shower mixer £555







NEW

F07690

Bath filler



HP1

HP1







Exposed thermostatic shower valve with

£375

F04081

traditional slide rail kit

£545



F07691

£385

Bath shower mixer





## Edwardian



## Victorian







HP1

F02019 Bath taps £105

#### Complete the look...





with traditional slide rail kit





F02111 Basin mixer with click-clack waste £135 F02114 Bidet mixer with click-clack waste £135



F02110 Bath filler £165



F02112 Basin taps

HP1 F02113 Bath taps £105



F02109 Bath shower mixer

#### Complete the look...



Victorian Shower Column Victorian exposed thermostatic shower valve

with rigid riser kit

F02016 Bath filler

£165

Bath shower mixer

## Chancery



## Hatton





F06056 Basin mixer with click-clack waste



£185

F06060 Wall-mounted basin mixer (without waste) £155



3 Tap hole basin mixer with waste



Wall-mounted bath shower mixer

£195

£245



F06055 Freestanding bath shower mixer with sta