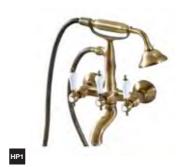

a slide rail kit

The Stream lives up to its name with an open waterfall spout that uses the natural movement of running water to bring vitality to your space.



Bath shower mixer

£215



£245







F02085 Bath filler



F02084

£215

Bath shower mixer



Pure Shower Pack 1

Pure twin concealed thermostatic shower valve with Square slide rail kit



Pure Shower Pack 2





Fusion X Head





Mini basin mixer with click-clack waste £125

£125











Mini basin mixer

Bath filler

with click-clack waste

F02078



Bath shower mixer

Basin mixer

with click-clack waste



£125

Bath filler

F02045

Basin mixer with swivel spout

and click-clack waste

£175



F02043 Bath shower mixer

Freestanding bath shower mixer

Shower column with diverter and ultra thin 200mm round shower head









Complete the look...



F03235 Basin mixer with pop-up waste



3TH swivel basin mixer with pop-up waste £365



3TH basin mixer with pop-up waste



4TH deck mounted bath shower mixer £555







NEW

F07690

Bath filler



HP1

HP1







Exposed thermostatic shower valve with

£375

F04081

traditional slide rail kit

£545



F07691

£385

Bath shower mixer





## Edwardian



## Victorian







HP1

F02019 Bath taps £105

#### Complete the look...





with traditional slide rail kit





F02111 Basin mixer with click-clack waste £135 F02114 Bidet mixer with click-clack waste £135



F02110 Bath filler £165



F02112 Basin taps

HP1 F02113 Bath taps £105



F02109 Bath shower mixer

#### Complete the look...



Victorian Shower Column Victorian exposed thermostatic shower valve