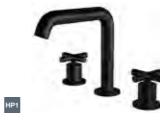

#### Complete the look...

HP1

Velar Shower Pack

F06219

Twin concealed shower valve with 300mm black head, arm, hand shower and parking

F06422

F06420

4 tap hole bath shower mixer

Tall basin mixer

£120

£235

F06419

F06417

Bath shower mixer

Basin mixer

With bold, angular styling and depth of colour, our Onyx range brings a dramatic flair to bath and basin areas. The highdefinition matt finish, designed to withstand water-spots and fingerprints, promises a graphic look that's practical for day-to-day life.