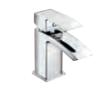

bath filler (Requires valve to operate)



F01996 Bath shower mixer



Luna



Basin mixer with click-clack waste £125



F02065 Bath filler £165



£90

£105

£215

F02067 Basin taps

HP1 Bath taps



Bath shower mixer



£925







£75



F02002 Bath filler £105



F02004 Basin taps £55



£145

Bath shower mixer

F02005



£75



F02026 Basin taps

F02027 Bath taps



Bath filler



£115

Bath shower mixer



Complete the look...



F01986 Exposed thermostatic shower valve with slide rail kit

## Flo











Estrada



£175

F02041

Bath filler



F02108

Basin mixer

with click-clack waste

Stream Pure





Mini basin mixer with click-clack waste £125

F02096 Basin mixer with click-clack waste

£165



F02095 Bath filler £195



F02087 Mini basin mixer with click-clack waste £125



F02086 Basin mixer with click-clack waste



Pure triple concealed thermostatic shower valve with 250mm Square ultra thin shower head, Square arm and Quadra slide rail kit

The Stream lives up to its name with an open waterfall spout that uses the natural movement of running water to bring vitality to your space.



Bath shower mixer

£215



£245







F02085 Bath filler



F02084

£215

Bath shower mixer



Pure Shower Pack 1

Pure twin concealed thermostatic shower valve with Square slide rail kit



Pure Shower Pack 2





Fusion X Head





Mini basin mixer with click-clack waste £125

£125











Mini basin mixer

Bath filler

with click-clack waste

F02078



Bath shower mixer

Basin mixer

with click-clack waste



£125

Bath filler

F02045

Basin mixer with swivel spout

an