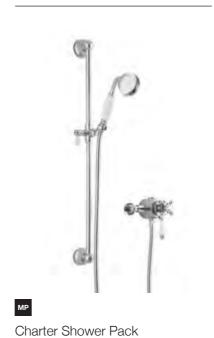

ower mixer



Pure Shower Pack 1

Pure twin concealed thermostatic shower valve with Square slide rail kit



Pure Shower Pack 2





Fusion X Head





Mini basin mixer with click-clack waste £125

£125











Mini basin mixer

Bath filler

with click-clack waste

F02078



Bath shower mixer

Basin mixer

with click-clack waste



£125

Bath filler

F02045

Basin mixer with swivel spout

and click-clack waste

£175



F02043 Bath shower mixer

Freestanding bath shower mixer

Shower column with diverter and ultra thin 200mm round shower head









Complete the look...



F03235 Basin mixer with pop-up waste



3TH swivel basin mixer with pop-up waste £365



3TH basin mixer with pop-up waste



4TH deck mounted bath shower mixer £555







NEW

F07690

Bath filler



HP1

HP1







Exposed thermostatic shower valve with

£375

F04081

traditional slide rail kit

£545



F07691

£385

Bath shower mixer





## Edwardian



## Victorian







HP1

F02019 Bath taps £105

#### Complete the look...





with traditional slide rail kit





F02111 Basin mixer with click-clack waste £135 F02114 Bidet mixer with click-clack waste £135



F02110 Bath filler £165



F02112 Basin taps

HP1 F02113 Bath taps £105



F02109 Bath shower mixer

#### Complete the look...



Victorian Shower Column Victorian exposed thermostatic shower valve

with rigid riser kit

F02016 Bath filler

£165

Bath shower mixer

## Chancery



## Hatton





F06056 Basin mixer with click-clack waste



£185

F06060 Wall-mounted basin mixer (without waste) £155



3 Tap hole basin mixer with waste



Wa