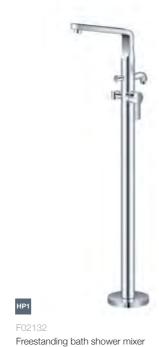

F02219 Bath filler

Bath shower mixer

F02212 Freestanding bath shower mixer

£315

F06408

Basin mixer

Offering stylish geometry that doesn't overpower, Coda's use of angular spouts and handles provides bathrooms with a fabulous, contemporary look and finish.