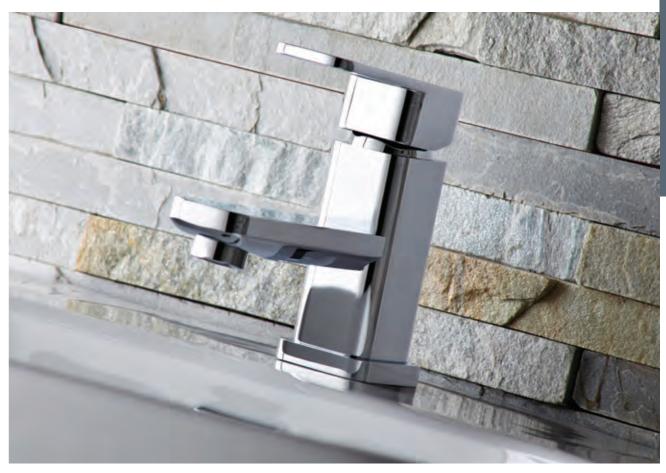

#### Basin mixer

F07705 Chrome F07706 Matt Black F07707 Brushed Brass

F07708 Brushed Steel