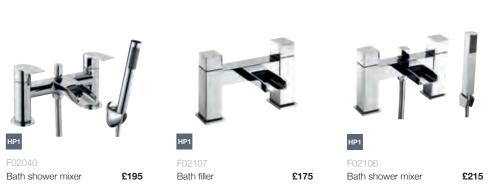

F02219 Bath filler

Bath shower mixer

F02212 Freestanding bath shower mixer

£315

F06408

Basin mixer

Offering stylish geometry that doesn't overpower, Coda's use of angular spouts and handles provides bathrooms with a fabulous, contemporary look and finish.

F06409

Mini basin mixer

F06407 Bath mixer £110

F06406 Bath shower mixer

£165

£245

HP1 F02172

Chrome basin mixer with click-clack waste

£165

F02174 3 tap hole basin mixer with click-clack waste

£245

Wall-mounted single lever basin mixer

F02187 Bath filler

F02178

(without waste)

£295

Lever-handle bath filler

£305

#### Complete the look...

F02189

Bath shower mixer

£315

F02190

Lever-handle bath shower mixer

£345

Freestanding bath shower mixer