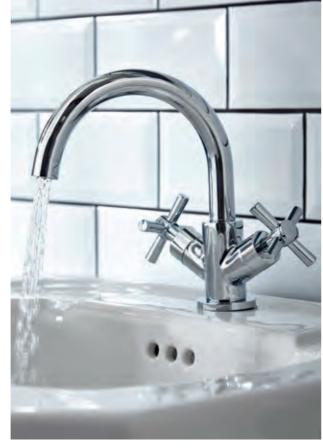

## Mineral aqua

The Mineral range of brassware is a comprehensive collection of high quality brassware with varying finishes. Taking influence from precious metals this range of brassware can be dressed up with moody hues to create a striking contrast or dressed down with natural tiles for a more serene environment. The design features of curved spouts and cross handles are elegant and timeless ensuring you won't bore of your bathroom for years to come.

#### Basin mixer

F07705 Chrome F07706 Matt Black F07707 Brushed Brass

F07708 Brushed Steel