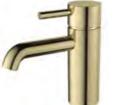

Basin mixer with click clack waste

F06480 Chrome F06482 Rose Gold

F06481 Matt Rodium

F06479 Matt Black

Tall basin mixer with click clack waste

F06484 Chrome

£165

£255

£265

£235

F06486 Rose Gold

F06485 Matt Rodium

F06483 Matt Black

Wall mounted bath shower mixer

F06476 Chrome

£195