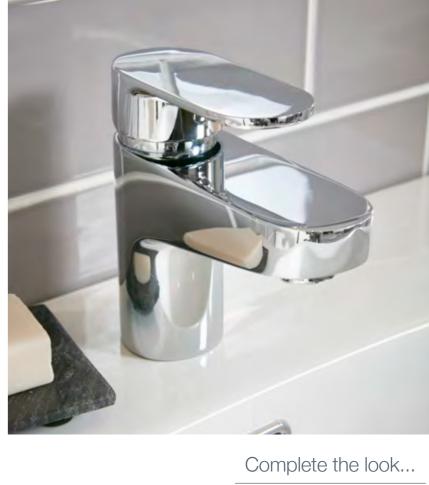

# Alto aqua

Sharp, clean and made from sparkling chrome, Alto's contemporary design creates a standout bathroom look for years to come, with a variety of designs ensuring there's a style to suit your space.

F06399

Bath mixer

£145

£105

£115

Sash aqua

F02232

Bath filler