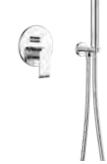

basin mixer (without waste)



F02219 Bath filler



Bath shower mixer



F02212 Freestanding bath shower mixer

£315



F06408

Basin mixer





Offering stylish geometry that doesn't overpower, Coda's use of angular spouts and handles provides bathrooms with a fabulous, contemporary look and finish.



F06409

Mini basin mixer





F06407 Bath mixer £110



F06406 Bath shower mixer

£165

£245



HP1 F02172

Chrome basin mixer with click-clack waste

£165





F02174 3 tap hole basin mixer with click-clack waste

£245



Wall-mounted single lever basin mixer

F02187 Bath filler

F02178

(without waste)



£295

Lever-handle bath filler

£305

#### Complete the look...



F02189

Bath shower mixer

£315



F02190

Lever-handle bath shower mixer

£345



Freestanding bath shower mixer





Basque Shower Pack 1

Concealed 2-way shower valve with diverter and ceiling-mounted shower head with hand shower and parking bracket



Chrome/White basin mixer with click-clack waste £165 Basque aqua

£175

£215

# Alto aqua

Sharp, clean and made from sparkling chrome, Alto's contemporary design creates a standout bathroom look for years to come, with a variety of designs ensuring there's a style to suit your space.



F06399

Bath mixer

£145



£105

£115









Sash aqua











F02232

Bath filler







Complete the look...





Sash Shower Pack F02231

Twin concealed shower valve with chrome square shower head, arm, hand shower and parking bracket



F06404

Wall mounted basin mixer

F06398 Bath shower mixer £215

4 tap hole bath shower mixer

£185

F06401 Freestanding bath