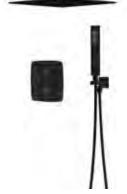

#### Mineral Round Shower Pack

Twin concealed shower valve with round shower head, arm, hand shower and parking bracket

F07730 Chrome F07731 Matt Black £615 F07732 Brushed Brass £695 F07733 Brushed Steel

#### Mineral Square Shower Pack Twin concealed shower valve with square shower head, arm, hand shower and parking

F07726 Chrome F07727 Matt Black

£665 F07728 Brushed Brass £755 F07729 Brushed Steel £845