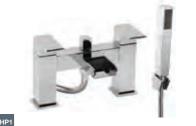

F02005



£75



F02026 Basin taps

F02027 Bath taps



Bath filler



£115

Bath shower mixer



Complete the look...



F01986 Exposed thermostatic shower valve with slide rail kit

## Flo











Estrada



£175

F02041

Bath filler



F02108

Basin mixer

with click-clack waste

Stream Pure





Mini basin mixer with click-clack waste £125

F02096 Basin mixer with click-clack waste

£165



F02095 Bath filler £195



F02087 Mini basin mixer with click-clack waste £125



F02086 Basin mixer with click-clack waste



Pure triple concealed thermostatic shower valve with 250mm Square ultra thin shower head, Square arm and Quadra slide rail kit

The Stream lives up to its name with an open waterfall spout that uses the natural movement of running water to bring vitality to your space.



Bath shower mixer

£215



£245







F02085 Bath filler



F02084

£215

Bath shower mixer



Pure Shower Pack 1

Pure twin concealed thermostatic shower valve with Square slide rail kit



Pure Shower Pack 2





Fusion X Head





Mini basin mixer with click-clack waste £125

£125











Mini basin mixer

Bath filler

with click-clack waste

F02078



Bath shower mixer

Basin mixer

with click-clack waste



£125

Bath filler

F02045

Basin mixer with swivel spout

and click-clack waste

£175



F02043 Bath shower mixer

Freestanding bath shower mixer

Shower column with diverter and ultra thin 200mm round shower head









Complete the look...



F03235 Basin mixer with pop-up waste



3TH swivel basin mixer with pop-up waste £365



3TH basin mixer with pop-up waste



4TH d