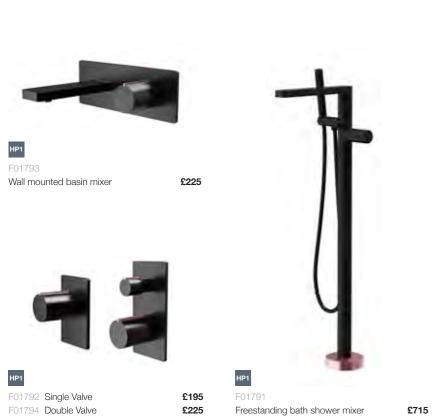

# Velar aqua

Just when you thought black taps couldn't get any edgier... Meet the Velar

FO17

Basin mixer with click-clack waste

£175

F0179

Tall basin mixer with click-clack waste

£225

#### Complete the look...

HP1

Velar Shower Pack

F06219

Twin concealed shower valve with 300mm black head, arm, hand shower and parking

F06422

F06420

4 tap hole bath shower mixer