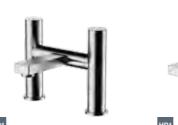

F02219 Bath filler

Bath shower mixer

F02212 Freestanding bath shower mixer

£315

F06408

Basin mixer

Offering stylish geometry that doesn't overpower, Coda's use of angular spouts and handles provides bathrooms with a fabulous, contemporary look and finish.