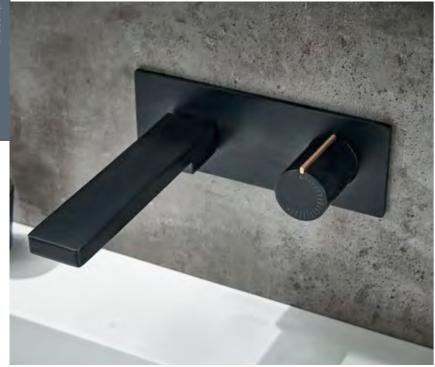

#### Wall mounted basin mixer

F07709 Chrome F07710 Matt Black F07711 Brushed Brass F07712 Brushed Steel

£235 F07740 Brushed Brass F07741 Brushed Steel

£195

#### Wall mounted 3TH crosshead basin mixer

F07713 Chrome £225 F07714 Matt Black F07715 Brushed Brass £275 F07726 Brushed Steel