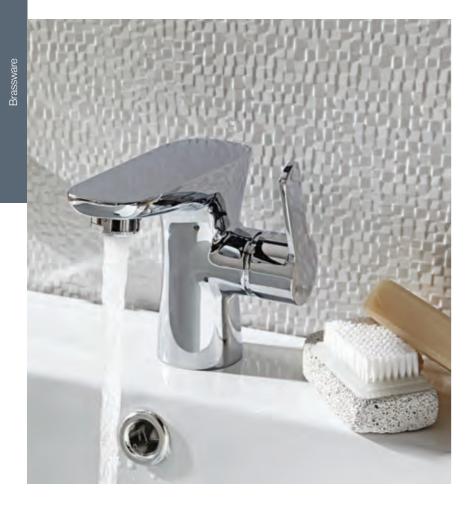

## Mineral aqua

The Mineral range of brassware is a comprehensive collection of high quality brassware with varying finishes. Taking influence from precious metals this range of brassware can be dressed up with moody hues to create a striking contrast or dressed down with natural tiles for a more serene environment. The design features of curved spouts and cross handles are elegant and timeless ensuring you won't bore of your bathroom for years to come.