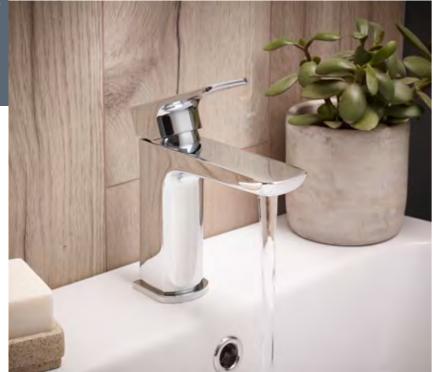

n mixer with click-clack waste

£165





F02174 3 tap hole basin mixer with click-clack waste

£245



Wall-mounted single lever basin mixer

F02187 Bath filler

F02178

(without waste)



£295

Lever-handle bath filler

£305

#### Complete the look...



F02189

Bath shower mixer

£315



F02190

Lever-handle bath shower mixer

£345



Freestanding bath shower mixer





Basque Shower Pack 1

Concealed 2-way shower valve with diverter and ceiling-mounted shower head with hand shower and parking bracket



Chrome/White basin mixer with click-clack waste £165 Basque aqua

£175

£215

# Alto aqua

Sharp, clean and made from sparkling chrome, Alto's contemporary design creates a standout bathroom look for years to come, with a variety of designs ensuring there's a style to suit your space.



F06399

Bath mixer

£145



£105

£115









Sash aqua











F02232

Bath filler







Complete the look...





Sash Shower Pack F02231

Twin concealed shower valve with chrome square shower head, arm, hand shower and parking bracket



F06404

Wall mounted basin mixer

F06398 Bath shower mixer £215

4 tap hole bath shower mixer

£185

F06401 Freestanding bath shower mixer

£495

Freestanding bath shower mixer £895



For those seeking the interior of a luxury hotel getaway, Luxe offers the perfect way to upscale with showstopping curves, flat edges and tapered detailing. With options for your bath and basin, these taps provide a look that's highly contemporary.



F06416







£105



F06410 Bath shower mixer £185

F06412

Basin mixer



F06413 Concealed 2-way shower valve wi