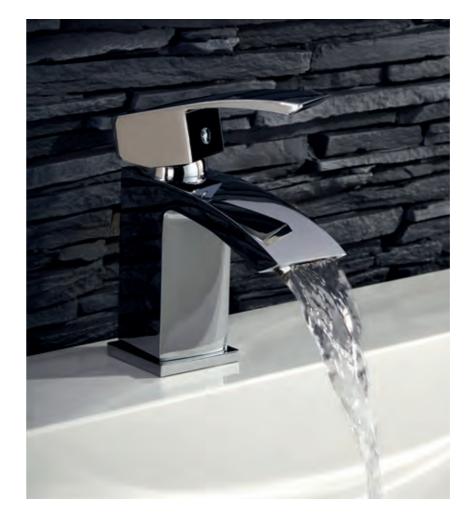

# Sleek DEMM

Give your bathroom the expression it deserves with our new Sleek range.

Perfect for those who appreciate personalisation, each tap brings dynamic individuality to your home and is available in four on-trend finishes - allowing you to create a high-impact colour effect.

Basin mixer with click clack waste

F06480 Chrome F06482 Rose Gold

F06481 Matt Rodium

F06479 Matt Black

Tall basin mixer with click clack waste

F06484 Chrome

£165

£255