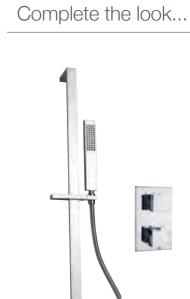

# Velar aqua

Just when you thought black taps couldn't get any edgier... Meet the Velar

FO17

Basin mixer with click-clack waste

£175

F0179

Tall basin mixer with click-clack waste

£225

#### Complete the look...

HP1

Velar Shower Pack

F06219

Twin concealed shower valve with 300mm black head, arm, hand shower and parking

F06422

F06420

4 tap hole bath shower mixer