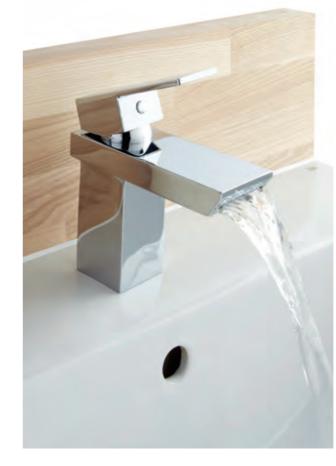

## Mineral aqua

The Mineral range of brassware is a comprehensive collection of high quality brassware with varying finishes. Taking influence from precious metals this range of brassware can be dressed up with moody hues to create a striking contrast or dressed down with natural tiles for a more serene environment. The design features of curved spouts and cross handles are elegant and timeless ensuring you won't bore of your bathroom for years to come.

#### Basin mixer

F07705 Chrome F07706 Matt Black F07707 Brushed Brass

F07708 Brushed Steel