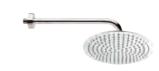

#### Complete the look...

Garda twin concealed thermostatic shower valve with 250mm Round ultra thin shower head and designer slide rail with parking bracket £665

Garda Shower Pack 2 F07736

Garda triple concealed shower valve with ultra thin shower head and cascade bath filler £590