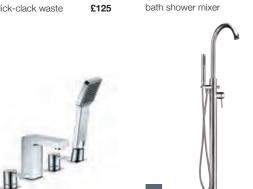

Chrome/White basin mixer with click-clack waste

F02161

Tall basin mixer with click-clack waste

F02165

3 tap hole bath filler

Basin mixer

4 tap hole bath shower mixer £395

F06427 Wall mounted basin mixer

£185

Sereno's minimalist styling encapsulates the no-fuss feel of Zen interiors, offering a feeling of calm and serenity. With gentle curves and flow-enhancing precision spouts, these modern taps bring the peaceful sound of water to bathrooms of any size.

£155

Bath shower mixer

F06425 Bath mixer

F02164

F02169

Bath filler

3 tap hole bath shower mixer £375

Wall-mounted bath spout £125 (Requires valve to operate)