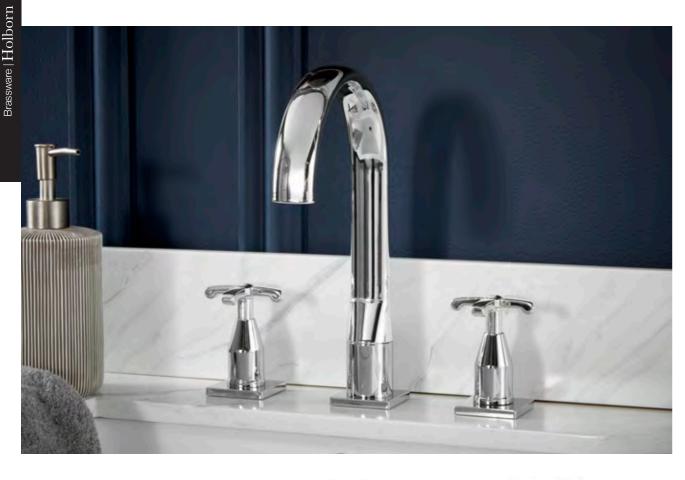

## Chancery

## Hatton

F06056 Basin mixer with click-clack waste

£185

F06060 Wall-mounted basin mixer (without waste) £155

3 Tap hole basin mixer with waste

Wall-mounted bath shower mixer

£195

£245