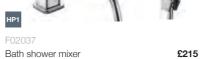

3TH crosshead bath filler (requires waste)

Wall mounted bath filler (requires waste)

F07738 Chrome

F07742 Chrome

F07743 Matt Black

F07739 Matt Black