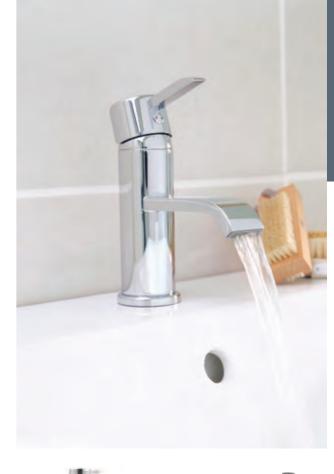

# Alto aqua

Sharp, clean and made from sparkling chrome, Alto's contemporary design creates a standout bathroom look for years to come, with a variety of designs ensuring there's a style to suit your space.