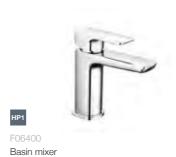

Basin mixer with click clack waste

F06480 Chrome F06482 Rose Gold

F06481 Matt Rodium

F06479 Matt Black

Tall basin mixer with click clack waste

F06484 Chrome

£165

£255