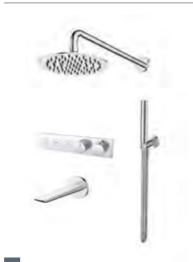

#### Complete the look...

HP1

Velar Shower Pack

F06219

Twin concealed shower valve with 300mm black head, arm, hand shower and parking

F06422

F06420

4 tap hole bath shower mixer