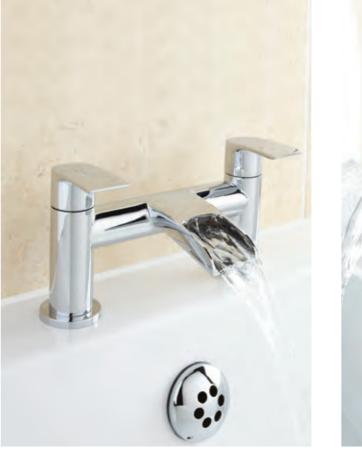

F02219 Bath filler

Bath shower mixer

F02212 Freestanding bath shower mixer

£315

F06408

Basin mixer

Offering stylish geometry that doesn't overpower, Coda's use of angular spouts and handles provides bathrooms with a fabulous, contemporary look and finish.