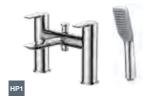

£265

£235

F06486 Rose Gold

F06485 Matt Rodium

F06483 Matt Black

Wall mounted bath shower mixer

F06476 Chrome

£195

£305

£315

£295

F06478 Rose Gold

F06477 Matt Rodium F06475 Matt Black

£315 £325 £305

£275

F06023 Matt Black F06472 Chrome