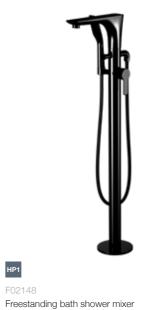

F03311 Tall basin mixer with click-clack waste

£215

£395

Triple concealed shower valve with hand shower,

300mm ultra thin head, arm and cascade

overflow bath filler

F02148

with hand shower and parking bracket £645