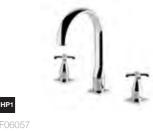

## Hatton

F06056 Basin mixer with click-clack waste

£185

F06060 Wall-mounted basin mixer (without waste) £155

3 Tap hole basin mixer with waste

Wall-mounted bath shower mixer

£195

£245