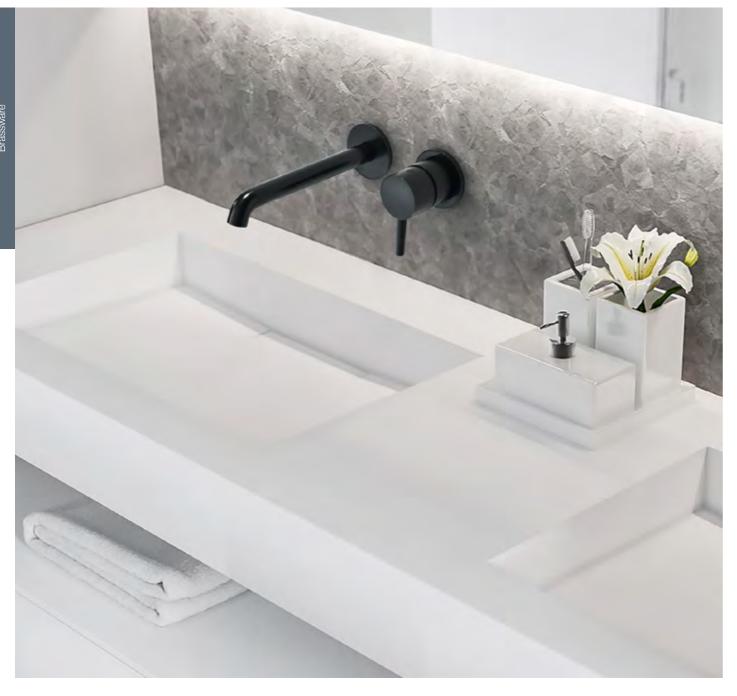

## Mineral aqua

The Mineral range of brassware is a comprehensive collection of high quality brassware with varying finishes. Taking influence from precious metals this range of brassware can be dressed up with moody hues to create a striking contrast or dressed down with natural tiles for a more serene environment. The design features of curved spouts and cross handles are elegant and timeless ensuring you won't bore of your bathroom for years to come.

#### Basin mixer

F07705 Chrome F07706 Matt Black F07707 Brushed Brass

F07708 Brushed Steel