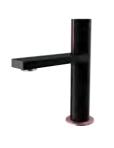

#### Basin mixer

F07705 Chrome F07706 Matt Black F07707 Brushed Brass

F07708 Brushed Steel

#### 3TH crosshead basin mixer

F07717 Chrome F07718 Matt Black F07719 Brushed Brass F07720 Brushed Steel

£210 £265 £275

£160

£195

£210