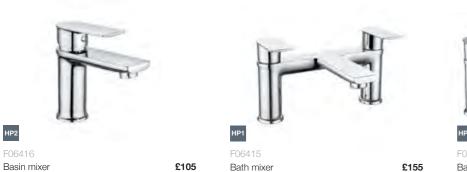

F06416

£105

F06410 Bath shower mixer £185

F06412

Basin mixer

F06413 Concealed 2-way shower valve with handset