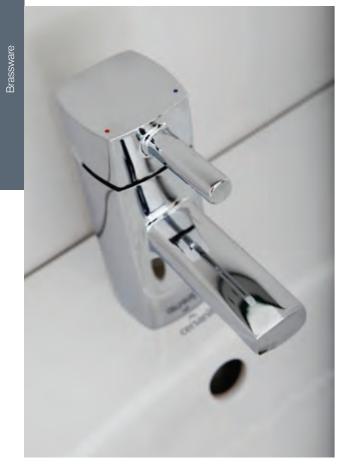

## Mineral aqua

The Mineral range of brassware is a comprehensive collection of high quality brassware with varying finishes. Taking influence from precious metals this range of brassware can be dressed up with moody hues to create a striking contrast or dressed down with natural tiles for a more serene environment. The design features of curved spouts and cross handles are elegant and timeless ensuring you won't bore of your bathroom for years to come.

#### Basin mixer

F07705 Chrome F07706 Matt Black F07707 Brushed Brass

F07708 Brushed Steel