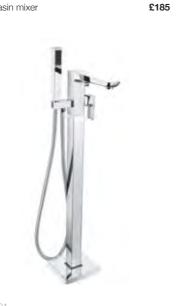

F02219 Bath filler

Bath shower mixer

F02212 Freestanding bath shower mixer

£315

F06408

Basin mixer

Offering stylish geometry that doesn't overpower, Coda's use of angular spouts and handles provides bathrooms with a fabulous, contemporary look and finish.

#### Complete the look...

F02189

Bath shower mixer

£315

F02190

Lever-handle bath shower mixer

£345

Freestanding bath shower mixer