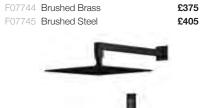

£635 F06473 Matt Rodium £525 F06474 Rose Gold

£245

£315

£325

£355

£295

£365

Brushed Brass

Brushed Steel