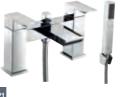

£265

£235

F06486 Rose Gold

F06485 Matt Rodium

F06483 Matt Black

Wall mounted bath shower mixer

F06476 Chrome

£195

£305

£315

£295

F06478 Rose Gold

F06477 Matt Rodium F06475 Matt Black

£315 £325 £305

£275

F06023 Matt Black F06472 Chrome