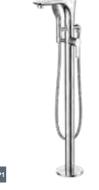

F02219 Bath filler

Bath shower mixer

F02212 Freestanding bath shower mixer

£315

F06408

Basin mixer

Offering stylish geometry that doesn't overpower, Coda's use of angular spouts and handles provides bathrooms with a fabulous, contemporary look and finish.