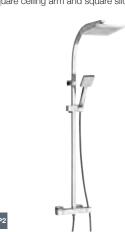

Thermostatic shower column with diverter and round 200mm shower head

The Resort is a clever mix of timeless design and modern engineering. The end result? A sleek, streamlined tap range that suits classic and contemporary settings.