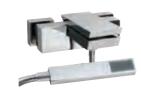

# Slyde DEMM

#### Complete the look...

£395

**HP2** F03281

Bath shower mixer

Slyde Shower Pack F00121

Triple concealed thermostatic shower valve and Losan fixed head with water blade £595

Modique Shower Panel F01976 Thermostatic shower panel with 3 round