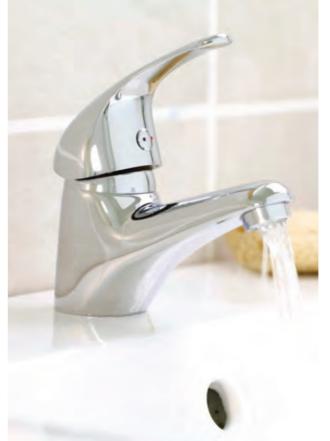

## Sereno aqua

Sabre aquia

Chrome basin mixer with click-clack waste

£165

F02160

White basin mixer with click-clack waste

£165

£215

Chrome/White basin mixer with click-clack waste

F02161

Tall basin mixer with click-clack waste

F02165

3 tap hole bath filler

Basin mixer

4 tap hole bath shower mixer £395

F06427 Wall mounted basin mixer