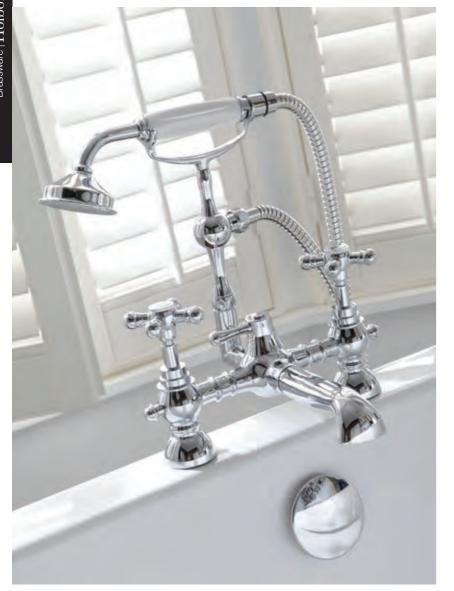

asin mixer with click-clack waste £125

£125











Mini basin mixer

Bath filler

with click-clack waste

F02078



Bath shower mixer

Basin mixer

with click-clack waste



£125

Bath filler

F02045

Basin mixer with swivel spout

and click-clack waste

£175



F02043 Bath shower mixer

Freestanding bath shower mixer

Shower column with diverter and ultra thin 200mm round shower head









Complete the look...



F03235 Basin mixer with pop-up waste



3TH swivel basin mixer with pop-up waste £365



3TH basin mixer with pop-up waste



4TH deck mounted bath shower mixer £555







NEW

F07690

Bath filler



HP1

HP1







Exposed thermostatic shower valve with

£375

F04081

traditional slide rail kit

£545



F07691

£385

Bath shower mixer





## Edwardian



## Victorian







HP1

F02019 Bath taps £105

#### Complete the look...





with traditional slide rail kit





F02111 Basin mixer with click-clack waste £135 F02114 Bidet mixer with click-clack waste £135



F02110 Bath filler £165



F02112 Basin taps

HP1 F02113 Bath taps £105



F02109 Bath shower mixer

#### Complete the look...



Victorian Shower Column Victorian exposed thermostatic shower valve

with rigid riser kit

F02016 Bath filler

£165

Bath shower mixer

## Chancery



## Hatton





F06056 Basin mixer with click-clack waste



£185

F06060 Wall-mounted basin mixer (without waste) £155



3 Tap hole basin mixer with waste



Wall-mounted bath shower mixer

£195

£245



F06055 Freestanding bath shower mixer with stand pipes



£365





F06048 Basin mixer

F06053 3 Tap hole basin mix