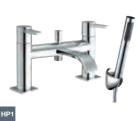

£265

£235

F06486 Rose Gold

F06485 Matt Rodium

F06483 Matt Black

Wall mounted bath shower mixer

F06476 Chrome

£195

£305

£315

£295

F06478 Rose Gold

F06477 Matt Rodium F06475 Matt Black

£315 £325 £305

£275

F06023 Matt Black F06472 Chrome