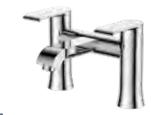

Basin mixer with click clack waste

F06480 Chrome F06482 Rose Gold

F06481 Matt Rodium

F06479 Matt Black

Tall basin mixer with click clack waste

F06484 Chrome

£165

£255

£265

£235

F06486 Rose Gold

F06485 Matt Rodium

F06483 Matt Black

Wall mounted bath shower mixer

F06476 Chrome

£195