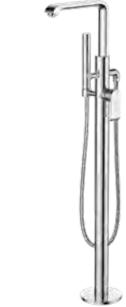

F02219 Bath filler

Bath shower mixer

F02212 Freestanding bath shower mixer

£315

F06408

Basin mixer

Offering stylish geometry that doesn't overpower, Coda's use of angular spouts and handles provides bathrooms with a fabulous, contemporary look and finish.