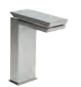

ste)



#### Complete the look...





Solito Shower Pack 1

Solito concealed 2-way shower valve with diverter and wall-mounted shower head with hand shower with parking bracket











Basin mixer with click-clack waste

These bold and dynamic taps can be used as a focal point in master baths and powder rooms. Perfect for creating state-of-the-art glamour.



F03311 Tall basin mixer with click-clack waste

£215



£395



Triple concealed shower valve with hand shower,

300mm ultra thin head, arm and cascade

overflow bath filler





F02148



with hand shower and parking bracket £645

# Razor **DEMM**





F03303

Mini basin mixer with open cascade spout (without waste)



F03300

Basin mixer (without waste)

£355



F03302

Basin mixer with open cascade spout (without waste)

£395



HP1 F03304

Tall basin mixer (without waste)



HP2

£275

F03299 Bath shower mixer



F03298

£625

Wall-mounted bath shower mixer

£595

# Slyde DEMM



#### Complete the look...





£395

**HP2** F03281

Bath shower mixer



Slyde Shower Pack F00121

Triple concealed thermostatic shower valve and Losan fixed head with water blade £595



Modique Shower Panel F01976 Thermostatic shower panel with 3 round

Thermostatic shower panel with 3 round moveable body jets and chrome hand shower







F03284





Wall-mounted bath shower mixer







F02203

Wall-mounted basin mixer (without waste) £215

F02206 Wall-mounted bath spout (Requires valve to operate)

£105



Basin mixer with click-clack waste

£195

Mini basin mixer with click-clack waste

F02198



Espada Shower Pack

Concealed 2-