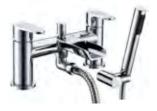

Tall basin mixer

£120

£235

F06419

F06417

Bath shower mixer

Basin mixer

With bold, angular styling and depth of colour, our Onyx range brings a dramatic flair to bath and basin areas. The highdefinition matt finish, designed to withstand water-spots and fingerprints, promises a graphic look that's practical for day-to-day life.