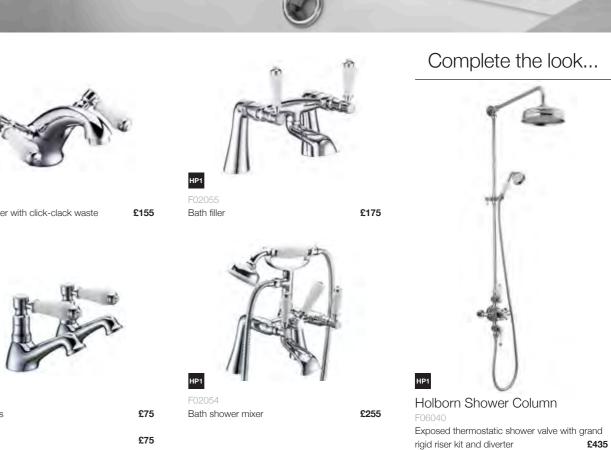

2





Fusion X Head





Mini basin mixer with click-clack waste £125

£125











Mini basin mixer

Bath filler

with click-clack waste

F02078



Bath shower mixer

Basin mixer

with click-clack waste



£125

Bath filler

F02045

Basin mixer with swivel spout

and click-clack waste

£175



F02043 Bath shower mixer

Freestanding bath shower mixer

Shower column with diverter and ultra thin 200mm round shower head









Complete the look...



F03235 Basin mixer with pop-up waste



3TH swivel basin mixer with pop-up waste £365



3TH basin mixer with pop-up waste



4TH deck mounted bath shower mixer £555







NEW

F07690

Bath filler



HP1

HP1







Exposed thermostatic shower valve with

£375

F04081

traditional slide rail kit

£545



F07691

£385

Bath shower mixer





## Edwardian



## Victorian







HP1

F02019 Bath taps £105

#### Complete the look...





with traditional slide rail kit





F02111 Basin mixer with click-clack waste £135 F02114 Bidet mixer with click-clack waste £135



F02110 Bath filler £165



F02112 Basin taps

HP1 F02113 Bath taps £105



F02109 Bath shower mixer

#### Complete the look...



Victorian Shower Column Victorian exposed thermostatic shower valve

with rigid riser kit

F02016 Bath filler

£165

Bath shower mixer

## Chancery



## Hatton





F06056 Basin mixer with click-clack waste



£185

F06060 Wall-mounted basin mixer (without waste) £155



3 Tap hole basin mixer with waste



Wall-mounted bath shower mixer

£195

£245



F06055 Freestanding bath shower mixer with stand pipes



£365





F06048 Basin mi