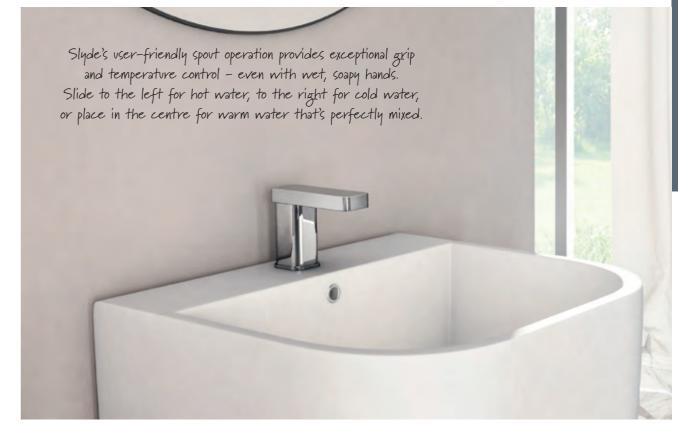

r with parking bracket











Basin mixer with click-clack waste

These bold and dynamic taps can be used as a focal point in master baths and powder rooms. Perfect for creating state-of-the-art glamour.



F03311 Tall basin mixer with click-clack waste

£215



£395



Triple concealed shower valve with hand shower,

300mm ultra thin head, arm and cascade

overflow bath filler





F02148



with hand shower and parking bracket £645

# Razor **DEMM**





F03303

Mini basin mixer with open cascade spout (without waste)



F03300

Basin mixer (without waste)

£355



F03302

Basin mixer with open cascade spout (without waste)

£395



HP1 F03304

Tall basin mixer (without waste)



HP2

£275

F03299 Bath shower mixer



F03298

£625

Wall-mounted bath shower mixer

£595

# Slyde DEMM



#### Complete the look...





£395

**HP2** F03281

Bath shower mixer



Slyde Shower Pack F00121

Triple concealed thermostatic shower valve and Losan fixed head with water blade £595



Modique Shower Panel F01976 Thermostatic shower panel with 3 round

Thermostatic shower panel with 3 round moveable body jets and chrome hand shower







F03284





Wall-mounted bath shower mixer







F02203

Wall-mounted basin mixer (without waste) £215

F02206 Wall-mounted bath spout (Requires valve to operate)

£105



Basin mixer with click-clack waste

£195

Mini basin mixer with click-clack waste

F02198



Espada Shower Pack

Concealed 2-way shower valve with hand shower, wall-mounted shower head and bath



Move DEMM

Move away from perpendicular lines to reach a new dimension with your br