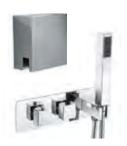

w-enhancing precision spouts, these modern taps bring the peaceful sound of water to bathrooms of any size.



£155



Bath shower mixer

F06425 Bath mixer

F02164



F02169

Bath filler

3 tap hole bath shower mixer £375

Wall-mounted bath spout £125 (Requires valve to operate)

3 tap hole basin mixer

with click-clack waste





F02166

(without waste)

Wall-mounted basin mixer



Highly modern and versatile in its design, our stunning Vita tap instils designer, minimalist chic in contemporary homes, with deck and wall-mounted styles catering for all bathroom layouts.

Created with everyday ease in mind, the Verso range reduces water consumption through spout aeraters that draw air into the water stream – improving the flow and efficiency of your tap.



Vita aqua

Complete the look...



Vita Shower Pack

Concealed 2-way valve with handset and cascade bath filler



F06431

Basin mixer

£105



Bath mixer



£215 Bath shower mixer



Basin mixer





Bath shower mixer

# Vido aqua edition





F02142 Basin mixer

with click-clack waste £155



F02155

Wall-mounted bath spout £110 (Requires valve to operate)



F02153

Bath filler £245



Tall basin mixer





F02145

3 tap hole basin mixer with click-clack waste

F02151

F02149 Wall-mounted single lever basin mono (without waste)



£325

Bath shower mixer



Wall-mounted 3 tap hole basin

mono (without waste)

F02146 4 tap hole bath shower mixer £375





Freestanding bath shower mixer









£175



Ixos

F02063 Tall basin mixer (without waste)



F02059 Bath shower mixer

#### Complete the look...



Ixos Shower Pac