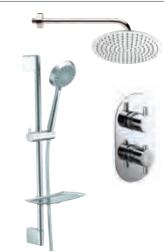

## Garda

#### Complete the look...

Garda twin concealed thermostatic shower valve with 250mm Round ultra thin shower head and designer slide rail with parking bracket £665

Garda Shower Pack 2 F07736

Garda triple concealed shower valve with ultra thin shower head and cascade bath filler £590