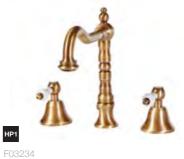

#### Complete the look...

£395

**HP2** F03281

Bath shower mixer

Slyde Shower Pack F00121

Triple concealed thermostatic shower valve and Losan fixed head with water blade £595

Modique Shower Panel F01976 Thermostatic shower panel with 3 round