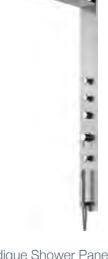

#### Complete the look...

£395

**HP2** F03281

Bath shower mixer

Slyde Shower Pack F00121

Triple concealed thermostatic shower valve and Losan fixed head with water blade £595

Modique Shower Panel F01976 Thermostatic shower panel with 3 round

Thermostatic shower panel with 3 round moveable body jets and chrome hand shower

F03284

Wall-mounted bath shower mixer

F02203

Wall-mounted basin mixer (without waste) £215

F02206 Wall-mounted bath spout (Requires valve to operate)