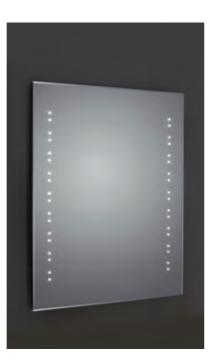

Opel F01656 Rounded LED mirror with demister and on/off touch switch. W700 H700

Kinsale F01654 LED mirror with demister and on/off touch switch. W500 H700

£365

£395

Ceta
F01660
Illuminated 60 LED mirror with shaver socket, demister and on/off sensor switch.
W500 H700
£255