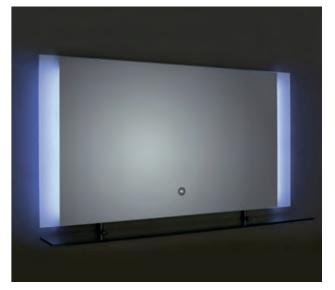

## Structure

Mirror with black shelf, including storage cases and light. F05045 W600 H700

£195 F05046 W900 H700 £275 F05047 W1200 H700 £315

Vogue

Reversible copper mirror F07244 W600 H800 D18

£145

Joy F06125 **W400 H680** £125 F06127 W600 H680 £155 F06129 W800 H680 £180 £200 F06131 W1000 H680 £230 F06133 W1200 H680