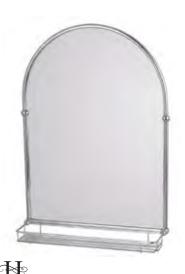

F03706 Holborn traditional arched mirror in chrome. W490 H673 £125

F03707 Holborn traditional arched mirror in chrome with glass shelf. W490 H700 £160

Line
F01651
Rectangular LED mirror with aluminium frame, demister and on/off touch
switch. W600 H800
£365