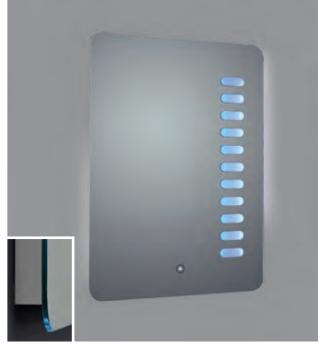

Opel F01656 Rounded LED mirror with demister and on/off touch switch. W700 H700

Kinsale F01654 LED mirror with demister and on/off touch switch. W500 H700

£365

£395

Ceta
F01660
Illuminated 60 LED mirror with shaver socket, demister and on/off sensor switch.
W500 H700
£255