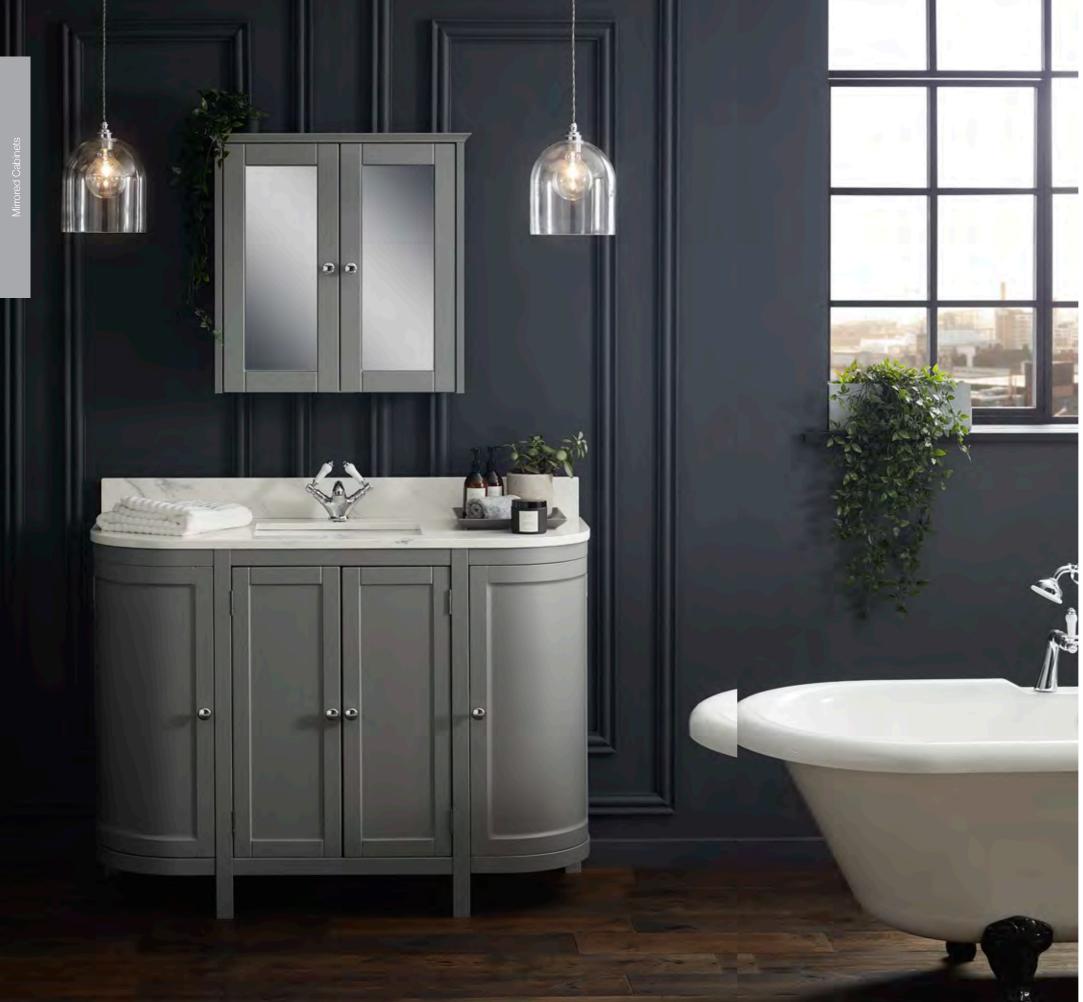

## Structure

Mirror with black shelf, including storage cases and light. F05045 W600 H700

£195 F05046 W900 H700 £275 F05047 W1200 H700 £315

Vogue

Reversible copper mirror F07244 W600 H800 D18

£145

Joy F06125 **W400 H680** £125 F06127 W600 H680 £155 F06129 W800 H680 £180 £200 F06131 W1000 H680 £230 F06133 W1200 H680

F03706 Holborn traditional arched mirror in chrome. W490 H673 £125

F03707 Holborn traditional arched mirror in chrome with glass shelf. W490 H700 £160

Line
F01651
Rectangular LED mirror with aluminium frame, demister and on/off touch
switch. W600 H800
£365

Sleek
F01657
Rectangular LED mirror with demister and on/off touch switch.
W600 H800
£365

Curve
F01655
Rectangular LED mirror with rounded corners, demister and on/off touch
switch. W600 H800
£395

Luxe
F01658
Rectangular LED mirror with demister and on/off touch switch.
W800 H600

Opel F01656 Rounded LED mirror with demister and on/off touch switch. W700 H700

Kinsale F01654 LED mirror with demister and on/off touch switch. W500 H700

£365

£395

Ceta
F01660
Illuminated 60 LED mirror with shaver socket, demister and on/off sensor switch.
W500 H700
£255

 Ballina

 LED bevel edged mirror with shaver socket, demister and on/off sensor switch.

 F01662
 W400 H600 (no demister)
 £255

 F01663
 W500 H700
 £280

 F01664
 W600 H800
 £295

Infinity
F01661
LED bevel edged tinted mirror with shaver socket, demister and on/off sensor switch.
W600 H800

Weeton
F01650
Mirror with side lights, demister and on/off
sensor switch. W500 H700 (Reversible)
£275

Ashbourne
Mirror with white LED frosted side lights, demister and touch switch.
F01646 W500 H700 £255
F01647 W600 H800 £295

F01653
Mirror with square side lights, 3x magnifying mirror and on/off sensor switch.
W775 H500
£345

Kilmore

Lumiere F01652 Mirror with white LED side lights, demister and touch switch. W700 H500 (Reversible)

£375

Quay F01665 LED bevel edged mirror with digital clock, shaver socket, demister and on/off sensor switch. W800 H600

Westbury
F01648
Mirror with white LED side lights, demister, glass shelf kit and touch switch.
W850 H450
£375