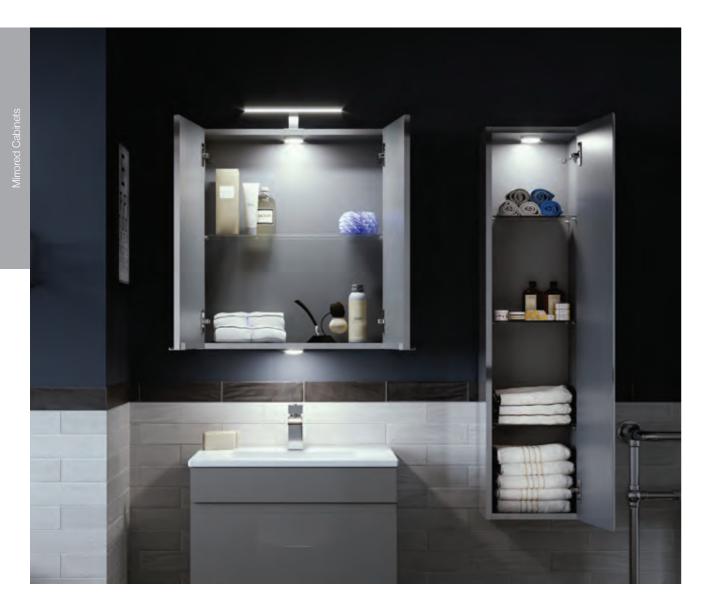

Mirrored cabinet with integral shelving

F07482 400mm F07483 500mm F07484 600mm F07485 800mm

Alcove

F01633 Stainless steel corner cabinet with single mirror hinged door and 2 adjustable shelves. W300 H660 D190

£145

Joy - 1 Door F06120 Mirrored cabinet. W400 H680 D200

Joy -2 Door 2 door mirrored cabinet. F06121 W600 H680 D200 F06122 W800 H680 D200

Joy - 3 Door F06123 3 door mirrored cabinet. W1000 H680 D200

£435