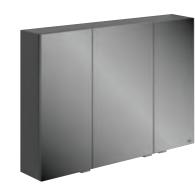

£145

Joy - 1 Door F06120 Mirrored cabinet. W400 H680 D200

Joy -2 Door 2 door mirrored cabinet. F06121 W600 H680 D200 F06122 W800 H680 D200

Joy - 3 Door F06123 3 door mirrored cabinet. W1000 H680 D200

£435