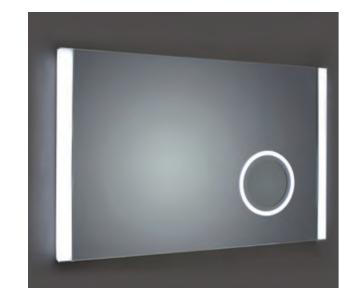

Opel F01656 Rounded LED mirror with demister and on/off touch switch. W700 H700

Kinsale F01654 LED mirror with demister and on/off touch switch. W500 H700

£365

£395

Ceta
F01660
Illuminated 60 LED mirror with shaver socket, demister and on/off sensor switch.
W500 H700
£255