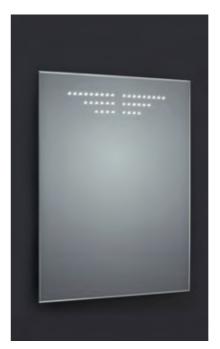

£375

Quay F01665 LED bevel edged mirror with digital clock, shaver socket, demister and on/off sensor switch. W800 H600

Westbury
F01648
Mirror with white LED side lights, demister, glass shelf kit and touch switch.
W850 H450
£375