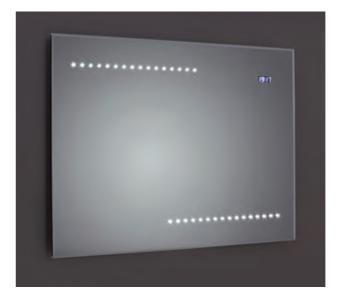

£375

Quay F01665 LED bevel edged mirror with digital clock, shaver socket, demister and on/off sensor switch. W800 H600

Westbury
F01648
Mirror with white LED side lights, demister, glass shelf kit and touch switch.
W850 H450
£375