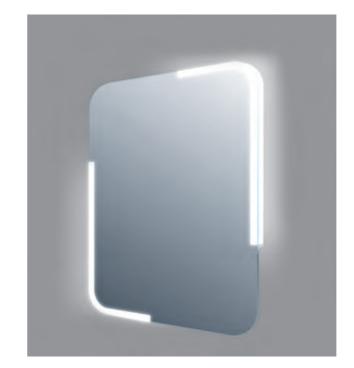

Opel F01656 Rounded LED mirror with demister and on/off touch switch. W700 H700

Kinsale F01654 LED mirror with demister and on/off touch switch. W500 H700

£365

£395

Ceta
F01660
Illuminated 60 LED mirror with shaver socket, demister and on/off sensor switch.
W500 H700
£255