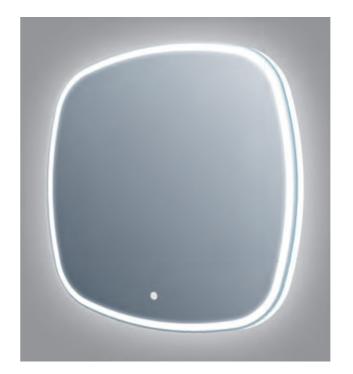

Opel F01656 Rounded LED mirror with demister and on/off touch switch. W700 H700

Kinsale F01654 LED mirror with demister and on/off touch switch. W500 H700

£365

£395

Ceta
F01660
Illuminated 60 LED mirror with shaver socket, demister and on/off sensor switch.
W500 H700
£255