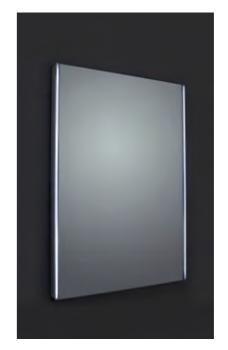

F03706 Holborn traditional arched mirror in chrome. W490 H673 £125

F03707 Holborn traditional arched mirror in chrome with glass shelf. W490 H700 £160

Line
F01651
Rectangular LED mirror with aluminium frame, demister and on/off touch
switch. W600 H800
£365