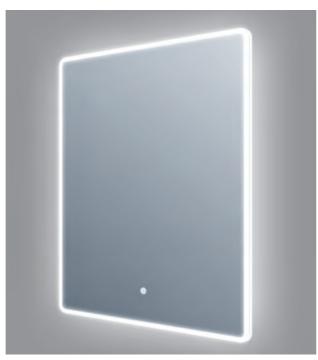

F03706 Holborn traditional arched mirror in chrome. W490 H673 £125

F03707 Holborn traditional arched mirror in chrome with glass shelf. W490 H700 £160

Line
F01651
Rectangular LED mirror with aluminium frame, demister and on/off touch
switch. W600 H800
£365