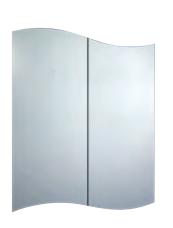

Weeton
F01650
Mirror with side lights, demister and on/off
sensor switch. W500 H700 (Reversible)
£275

Ashbourne
Mirror with white LED frosted side lights, demister and touch switch.
F01646 W500 H700 £255
F01647 W600 H800 £295

F01653
Mirror with square side lights, 3x magnifying mirror and on/off sensor switch.
W775 H500
£345

Kilmore

Lumiere F01652 Mirror with white LED side lights, demister and touch switch. W700 H500 (Reversible)