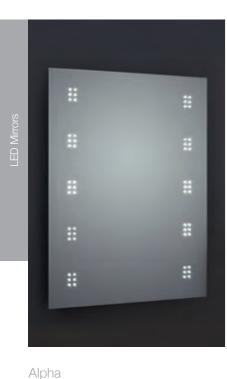

Sleek
F01657
Rectangular LED mirror with demister and on/off touch switch.
W600 H800
£365

Curve
F01655
Rectangular LED mirror with rounded corners, demister and on/off touch
switch. W600 H800
£395

Luxe
F01658
Rectangular LED mirror with demister and on/off touch switch.
W800 H600