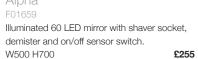

Opel F01656 Rounded LED mirror with demister and on/off touch switch. W700 H700

Kinsale F01654 LED mirror with demister and on/off touch switch. W500 H700

£365

£395

Ceta
F01660
Illuminated 60 LED mirror with shaver socket, demister and on/off sensor switch.
W500 H700
£255