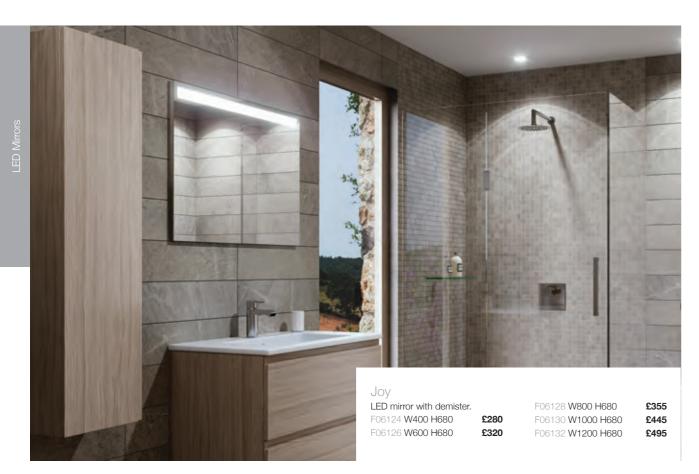

## Structure

Mirror with black shelf, including storage cases and light. F05045 W600 H700

£195 F05046 W900 H700 £275 F05047 W1200 H700 £315

Vogue

Reversible copper mirror F07244 W600 H800 D18

£145

Joy F06125 **W400 H680** £125 F06127 W600 H680 £155 F06129 W800 H680 £180 £200 F06131 W1000 H680 £230 F06133 W1200 H680