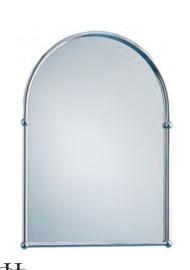

F03706 Holborn traditional arched mirror in chrome. W490 H673 £125

F03707 Holborn traditional arched mirror in chrome with glass shelf. W490 H700 £160

Line
F01651
Rectangular LED mirror with aluminium frame, demister and on/off touch
switch. W600 H800
£365