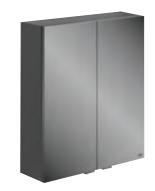

£145

Joy - 1 Door F06120 Mirrored cabinet. W400 H680 D200

Joy -2 Door 2 door mirrored cabinet. F06121 W600 H680 D200 F06122 W800 H680 D200

Joy - 3 Door F06123 3 door mirrored cabinet. W1000 H680 D200

£435