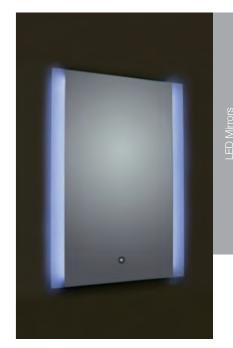

Weeton
F01650
Mirror with side lights, demister and on/off
sensor switch. W500 H700 (Reversible)
£275

Ashbourne
Mirror with white LED frosted side lights, demister and touch switch.
F01646 W500 H700 £255
F01647 W600 H800 £295

F01653
Mirror with square side lights, 3x magnifying mirror and on/off sensor switch.
W775 H500
£345

Kilmore

Lumiere F01652 Mirror with white LED side lights, demister and touch switch. W700 H500 (Reversible)