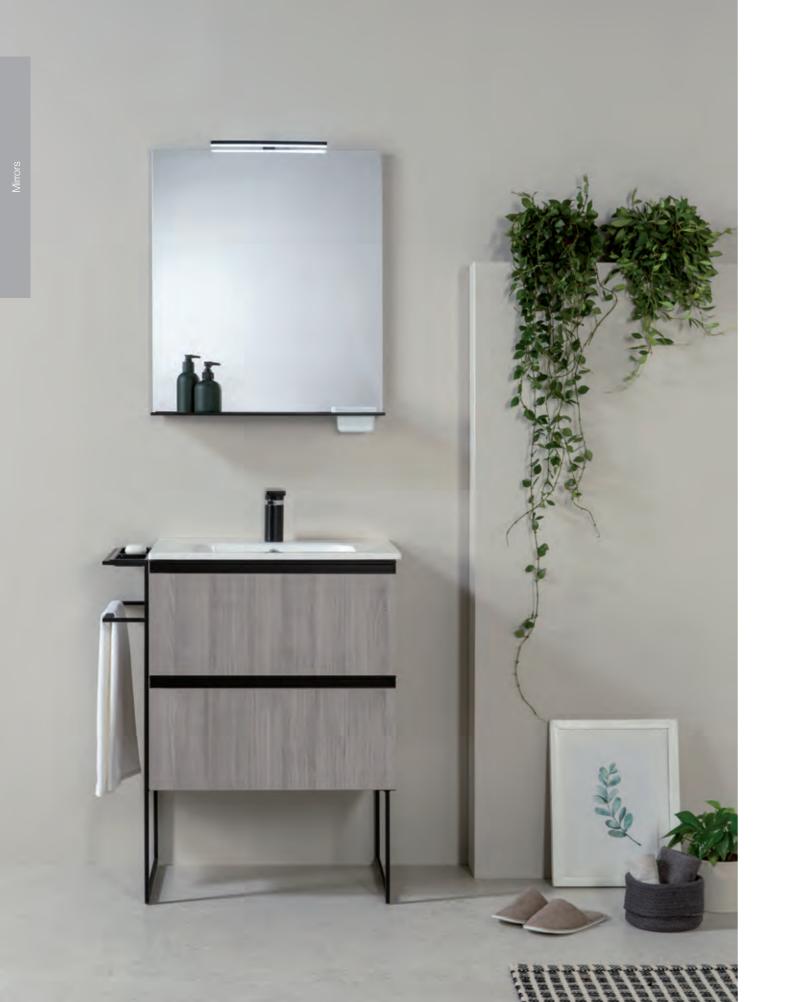

## Structure

Mirror with black shelf, including storage cases and light. F05045 W600 H700

£195 F05046 W900 H700 £275 F05047 W1200 H700 £315

Vogue

Reversible copper mirror F07244 W600 H800 D18

£145

Joy F06125 **W400 H680** £125 F06127 W600 H680 £155 F06129 W800 H680 £180 £200 F06131 W1000 H680 £230 F06133 W1200 H680