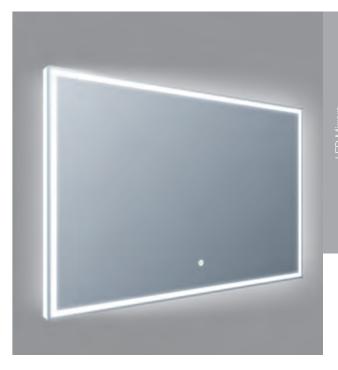

Sleek
F01657
Rectangular LED mirror with demister and on/off touch switch.
W600 H800
£365

Curve
F01655
Rectangular LED mirror with rounded corners, demister and on/off touch
switch. W600 H800
£395

Luxe
F01658
Rectangular LED mirror with demister and on/off touch switch.
W800 H600