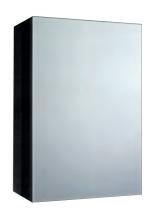

£485

Fulford Single F01635

Stainless steel cabinet with double-sided mirror hinged door and 2 fixed shelves.

W400 H600 D120 £125