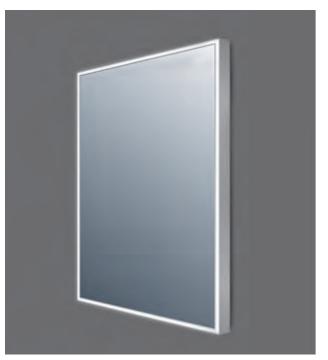

F03706 Holborn traditional arched mirror in chrome. W490 H673 £125

F03707 Holborn traditional arched mirror in chrome with glass shelf. W490 H700 £160

Line
F01651
Rectangular LED mirror with aluminium frame, demister and on/off touch
switch. W600 H800
£365

Sleek
F01657
Rectangular LED mirror with demister and on/off touch switch.
W600 H800
£365

Curve
F01655
Rectangular LED mirror with rounded corners, demister and on/off touch
switch. W600 H800
£395

Luxe
F01658
Rectangular LED mirror with demister and on/off touch switch.
W800 H600

Opel F01656 Rounded LED mirror with demister and on/off touch switch. W700 H700

Kinsale F01654 LED mirror with demister and on/off touch switch. W500 H700

£365

£395

Ceta
F01660
Illuminated 60 LED mirror with shaver socket, demister and on/off sensor switch.
W500 H700
£255

 Ballina

 LED bevel edged mirror with shaver socket, demister and on/off sensor switch.

 F01662
 W400 H600 (no demister)
 £255

 F01663
 W500 H700
 £280

 F01664
 W600 H800
 £295

Infinity
F01661
LED bevel edged tinted mirror with shaver socket, demister and on/off sensor switch.
W600 H800