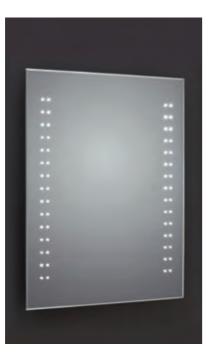

 Ballina

 LED bevel edged mirror with shaver socket, demister and on/off sensor switch.

 F01662
 W400 H600 (no demister)
 £255

 F01663
 W500 H700
 £280

 F01664
 W600 H800
 £295

Infinity
F01661
LED bevel edged tinted mirror with shaver socket, demister and on/off sensor switch.
W600 H800