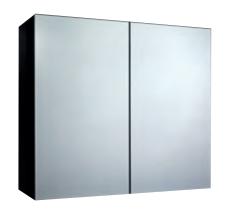

£145

Joy - 1 Door F06120 Mirrored cabinet. W400 H680 D200

Joy -2 Door 2 door mirrored cabinet. F06121 W600 H680 D200 F06122 W800 H680 D200

Joy - 3 Door F06123 3 door mirrored cabinet. W1000 H680 D200

£435