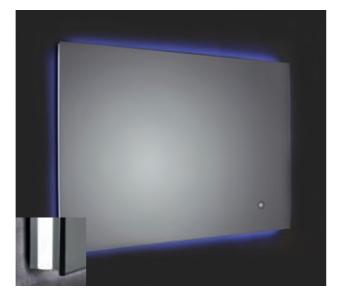

Weeton
F01650
Mirror with side lights, demister and on/off
sensor switch. W500 H700 (Reversible)
£275

Ashbourne
Mirror with white LED frosted side lights, demister and touch switch.
F01646 W500 H700 £255
F01647 W600 H800 £295