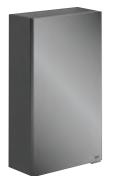

Mirrored cabinet with integral shelving

F07482 400mm F07483 500mm F07484 600mm F07485 800mm

Alcove

F01633 Stainless steel corner cabinet with single mirror hinged door and 2 adjustable shelves. W300 H660 D190