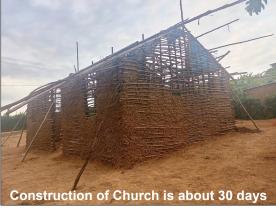

#### Praise #7 - Land Donated for WAY Church

A person who is part of our first WAY House Church has donated land to construct a WAY Church on. This individual was a former witchdoctor who came to Christ and is part of WAY house Church #1.