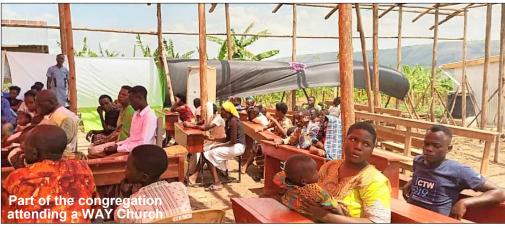

#### Praise #5 - WAY House & Community Churches September Statistics

September: The 17 WAY House Churches have attendance ranging from 98-116 people meeting. The 3 WAY Community Churches have a congregations of 137-143 people meeting. These TFEA WAY Churches all led by 20 former inmates and they reported that 446 of these people attending in September were first time receiving Jesus Christ.