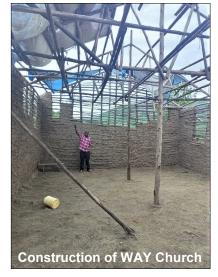

#### Praise #7 - Land Donated for WAY Church

A person who is part of our first WAY House Church has donated land to construct a WAY Church on. This individual was a former witchdoctor who came to Christ and is part of WAY house Church #1.