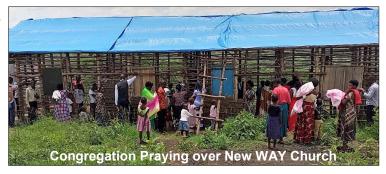

#### Praise #7 - Land Donated for WAY Church

A person who is part of our first WAY House Church has donated land to construct a WAY Church on. This individual was a former witchdoctor who came to Christ and is part of WAY house Church #1.