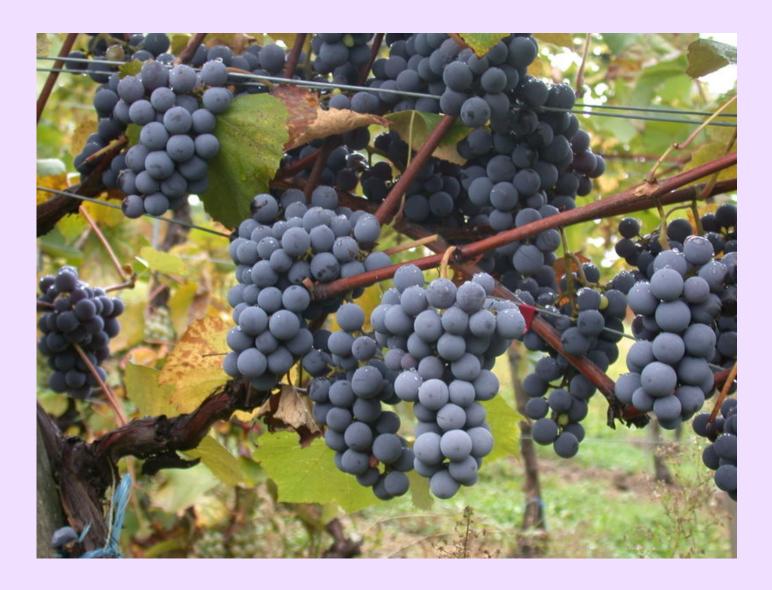

#### Gamay grapes

- Thin skin Low in tannins
- Beaujolais is a light-bodied red wine with low tannins.
- The wine has red berry flavors, including raspberry, red cherry, red currant, and cranberries.
- Pairs well with white meats like chicken, <u>turkey</u> and pork

#### Beaujolais AOC

Known for mostly Gamay grapes, but also some whites

Carbonic Maceration:

Need to be handpicked. The grapes are not crushed but stay whole and ferment from the inside .

The grapes ferment from the inside.  $CO_2$  breaks down the sugars to produce alcohol, which makes the grape burst. Then normal fermentation finishes the process.