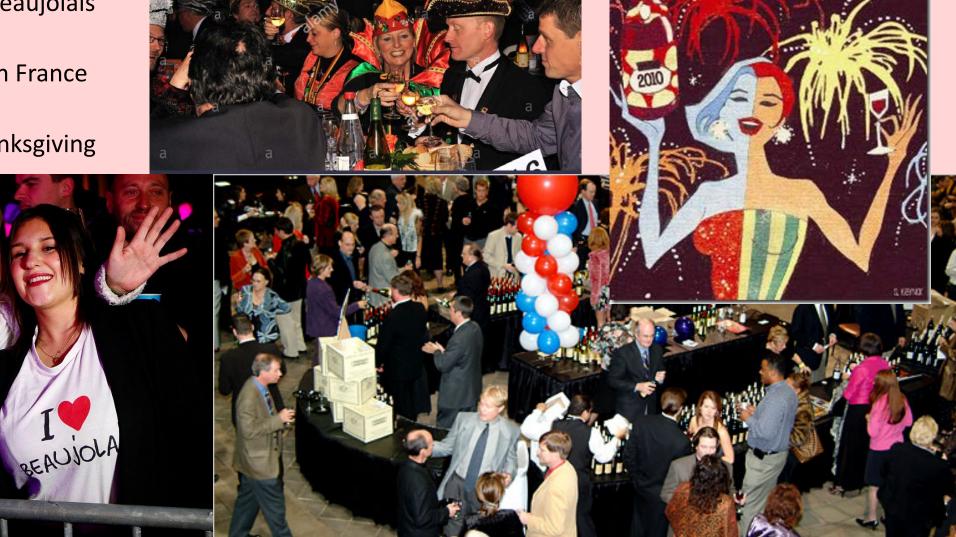

#### Beaujolais Nouveau Day

- French celebrate the end of harvest and the release of the new vintage
- Legal to release the wine at 12:01am on the third Thursday in November
- There was a race to get the wine to Paris
- 1970's Georges Dubeouf, winemaker and merchant, turned the "race" into a highly publicized event.

#### Party Wine

- Light, fruity, drink now!
- Marketing created "Beaujolais Nouveau Day"
- Hundreds of parties in France and elsewhere
- Popular in US for Thanksgiving

BEAUJOLAIS

NOUVEAU