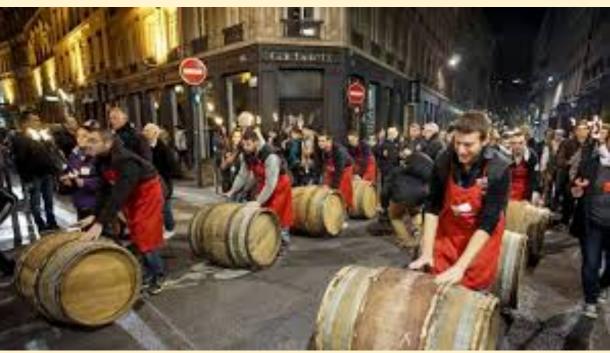

#### Beaujolais Nouveau Day

- French celebrate the end of harvest and the release of the new vintage
- Legal to release the wine at 12:01am on the third Thursday in November
- There was a race to get the wine to Paris
- 1970's Georges Dubeouf, winemaker and merchant, turned the "race" into a highly publicized event.