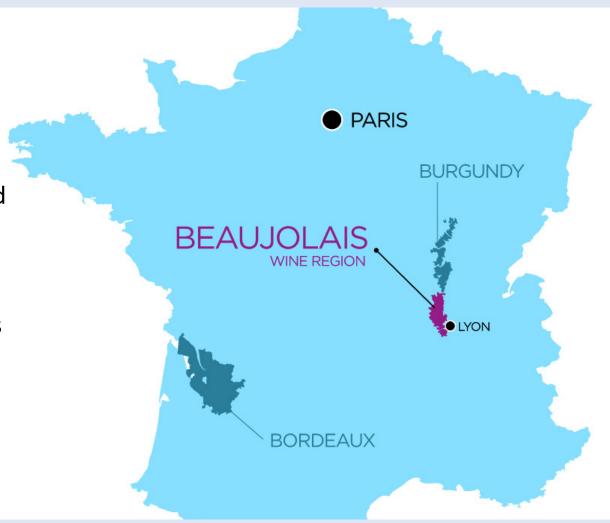

#### Beaujolais AOC

Known for mostly Gamay grapes, but also some whites

Carbonic Maceration:

Need to be handpicked. The grapes are not crushed but stay whole and ferment from the inside .

The grapes ferment from the inside.  $CO_2$  breaks down the sugars to produce alcohol, which makes the grape burst. Then normal fermentation finishes the process.