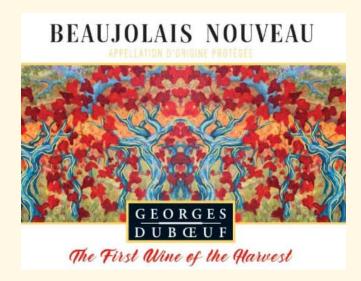

# BEAUJOLAIS NOUVE

APPELLATION D'ORIGINE PROTÉGÉE

**Artwork Label Contest** 

• Georges Dubeouf - Every year there is a contest.

Label is placed on more than
1 million bottles

• \$3,500 prize

• 2020: Maeve Croghan who lives in Mendocino, California

#### **#1 Duboeuf Beaujolais Nouveau**

Ratings: WW 90, JS 91, WW 90