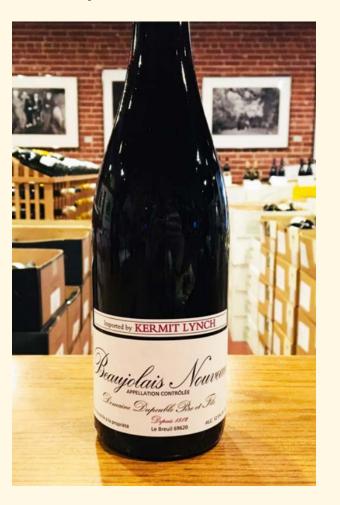

elease the wine at 12:01am on the third Thursday in November
- There was a race to get the wine to Paris
- 1970's Georges Dubeouf, winemaker and merchant, turned the "race" into a highly publicized event.







#### Party Wine

- Light, fruity, drink now!
- Marketing created "Beaujolais Nouveau Day"
- Hundreds of parties in France and elsewhere
- Popular in US for Thanksgiving

BEAUJOLAIS



NOUVEAU

# BEAUJOLAIS NOUVE

APPELLATION D'ORIGINE PROTÉGÉE

**Artwork Label Contest** 

• Georges Dubeouf - Every year there is a contest.

Label is placed on more than
1 million bottles

• \$3,500 prize

• 2020: Maeve Croghan who lives in Mendocino, California



#### **Tastings**

#### **#1 Duboeuf Beaujolais Nouveau**

Ratings: WW 90, JS 91, WW 90



## **#2 Domaine Dupeuble Beaujolais Nouveau**



**#3 Info to Come** 

### The Tasting Room

#### Sommelier – Jon Wine

- Private tastings, themed tastings, wine events and education.
- Wine concierge, order and delivery.
- Join the Wine Club for special access

www.jonwinestastingroom.com

1211 Old Okeechobee Road Unit #14 West Palm Beach, FL 33401 561-494-6226