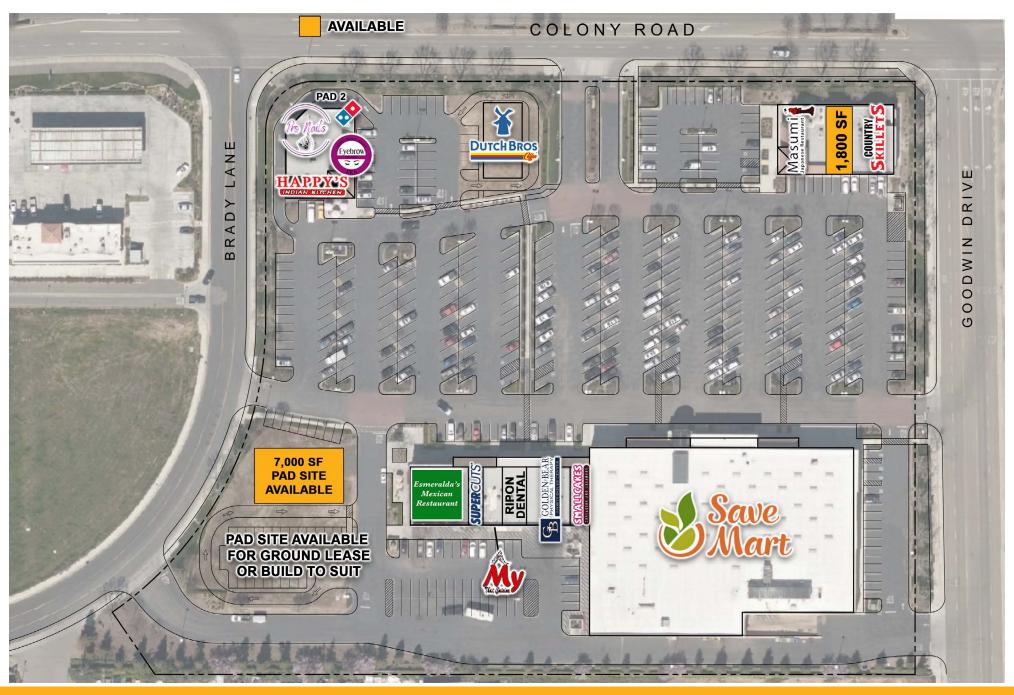

#### AVAILABLE:

- 1,800 SF In-Line Space
- 7,000 SF Pad Site Available for Ground Lease or BTS
- Call for Pricing

### DESCRIPTION:

- 74,061 SF Neighborhood Shopping Center anchored by Save Mart Supermarket
- Located off of the Hwy 99 and Jack Tone Rd intersection
- Pylon Signage
- Excellent location in one of Central Valley's most affluent communities
- Close proximity to Mistin Sports Park with ±200,000 visitors
- Join these strong national and regional retailers: