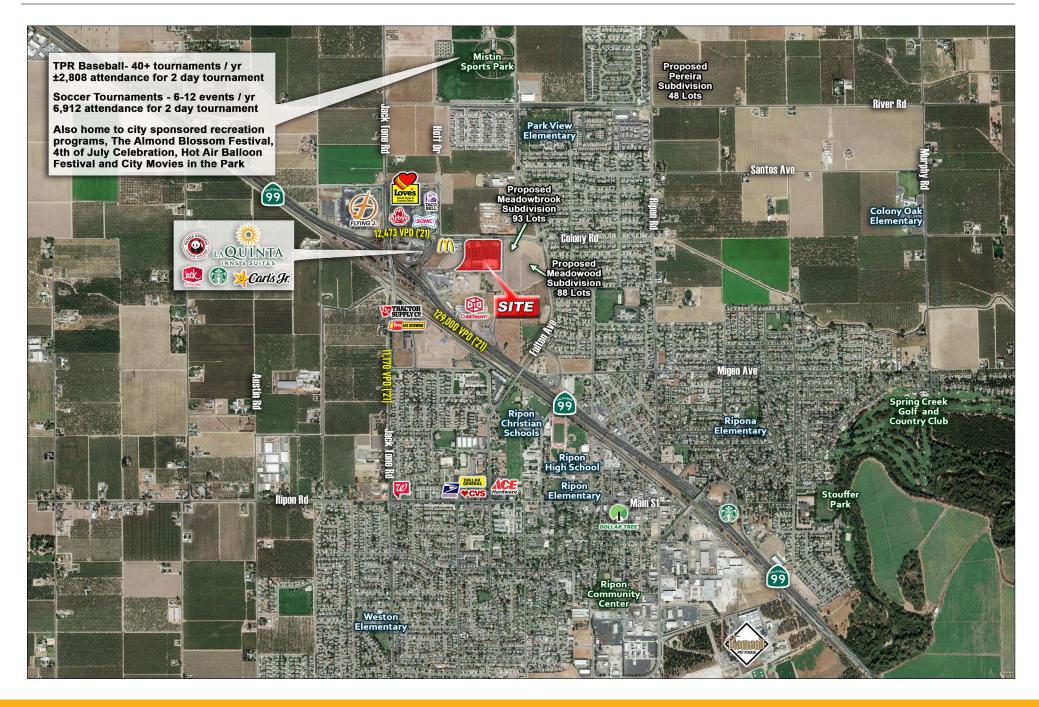

### DESCRIPTION:

- 74,061 SF Neighborhood Shopping Center anchored by Save Mart Supermarket
- Located off of the Hwy 99 and Jack Tone Rd intersection
- Pylon Signage
- Excellent location in one of Central Valley's most affluent communities
- Close proximity to Mistin Sports Park with ±200,000 visitors
- Join these strong national and regional retailers:

#### TRAFFIC COUNTS:

Highway 99: 129,000 VPD (Kalibrate 2021) Jack Tone Rd: 11,170 VPD (Kalibrate 2021) Colony Rd: 12,473 VPD (Kalibrate 2021)

#### DEMOGRAPHICS:

|                    | 1 mile    | 3 mile    | 5 mile    |
|--------------------|-----------|-----------|-----------|
| 2021 Population    | 6,626     | 18,298    | 56,394    |
| Daytime Population | 6,260     | 16,464    | 52,839    |
| Average HH Income  | \$125,024 | \$116,359 | \$104,516 |