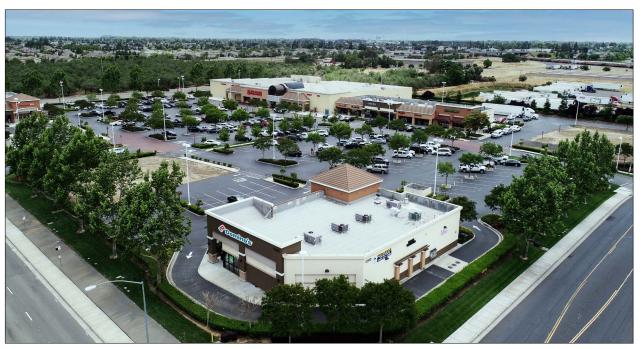

### DESCRIPTION:

- 74,061 SF Neighborhood Shopping Center anchored by Save Mart Supermarket
- Located off of the Hwy 99 and Jack Tone Rd intersection
- Pylon Signage
- Excellent location in one of Central Valley's most affluent communities
- Close proximity to Mistin Sports Park with ±200,000 visitors
- Join these strong national and regional retailers:

#### TRAFFIC COUNTS:

Highway 99: 129,000 VPD (Kalibrate 2021) Jack Tone Rd: 11,170 VPD (Kalibrate 2021) Colony Rd: 12,473 VPD (Kalibrate 2021)