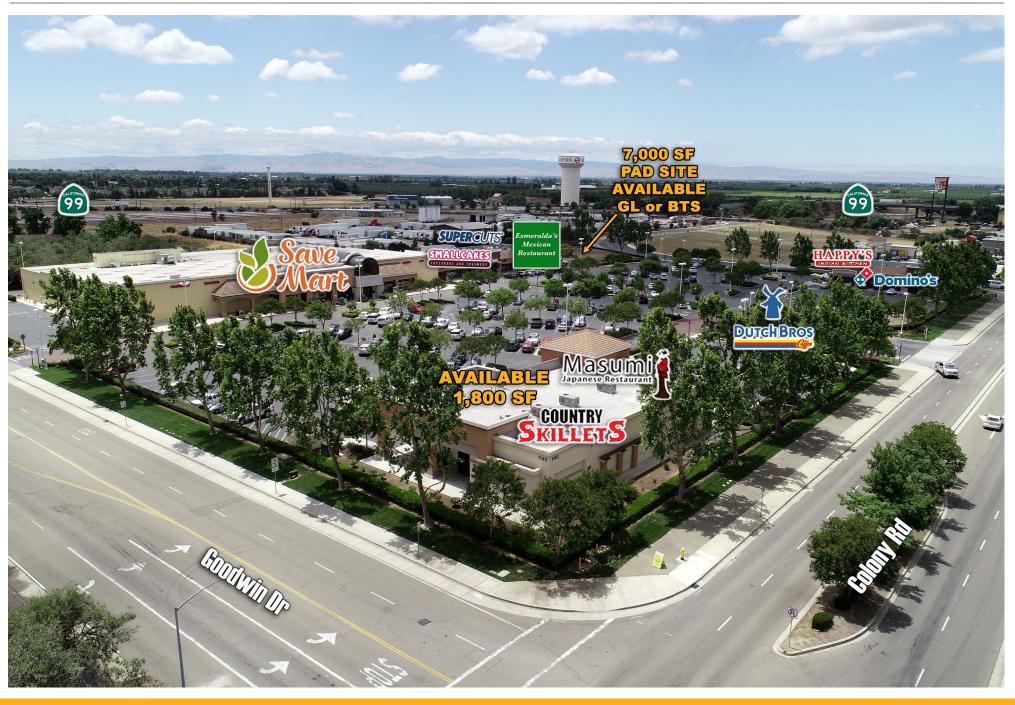

#### AVAILABLE:

- 1,800 SF In-Line Space
- 7,000 SF Pad Site Available for Ground Lease or BTS
- Call for Pricing

### DESCRIPTION:

- 74,061 SF Neighborhood Shopping Center anchored by Save Mart Supermarket
- Located off of the Hwy 99 and Jack Tone Rd intersection
- Pylon Signage
- Excellent location in one of Central Valley's most affluent communities
- Close proximity to Mistin Sports Park with ±200,000 visitors
- Join these strong national and regional retailers:

#### TRAFFIC COUNTS:

Highway 99: 129,000 VPD (Kalibrate 2021) Jack Tone Rd: 11,170 VPD (Kalibrate 2021) Colony Rd: 12,473 VPD (Kalibrate 2021)