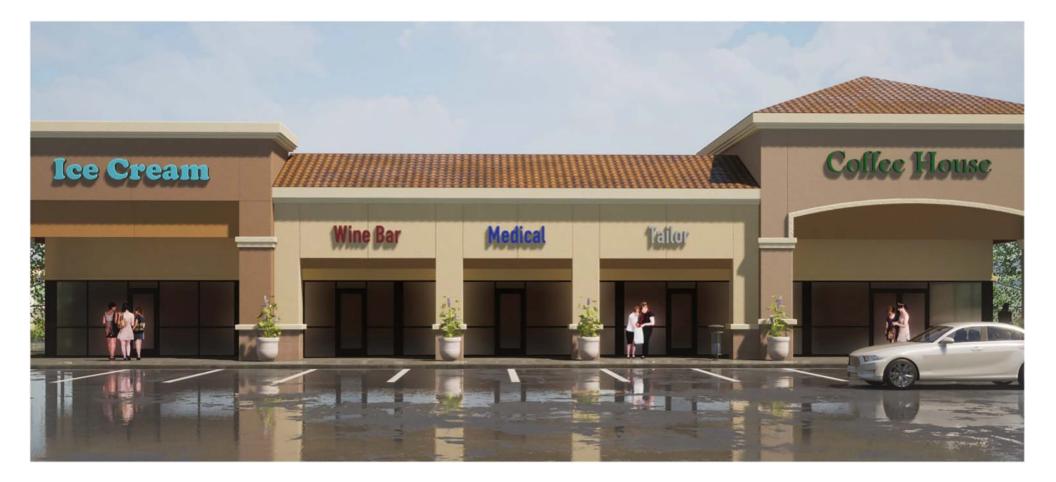

### **Conceptual Rendering for Available Pad Site** ±7,000 SF Building

Colony Road | Highway 99 & Jack Tone Road | Ripon, California