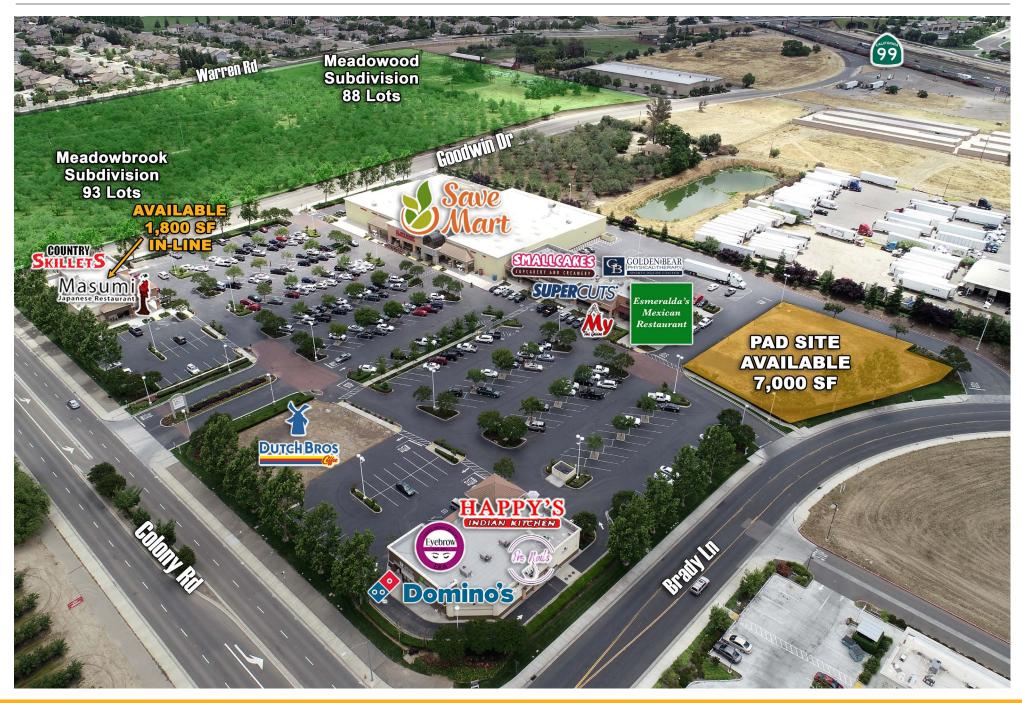

#### AVAILABLE:

- 1,800 SF In-Line Space
- 7,000 SF Pad Site Available for Ground Lease or BTS
- Call for Pricing

### DESCRIPTION:

- 74,061 SF Neighborhood Shopping Center anchored by Save Mart Supermarket
- Located off of the Hwy 99 and Jack Tone Rd intersection
- Pylon Signage
- Excellent location in one of Central Valley's most affluent communities
- Close proximity to Mistin Sports Park with ±200,000 visitors
- Join these strong national and regional retailers: