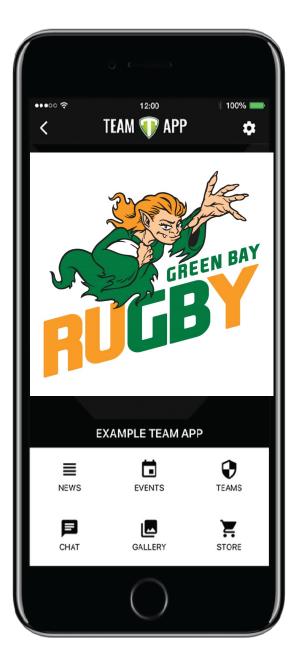

## **GREEN BAY BANSHEE RUGBY**

## **NOW HAS ITS OWN APP**

Download our awesome new app now and stay up to date with all the latest information!

Install the Green Bay Banshee Rugby App on your smartphone or tablet now!

### Follow these steps:

 Download Team App from the Apple or Google Play app store.

- 2. Sign up to Team App. You will be sent an email to confirm your registration.
- 3. Log into the App and search for "Green Bay Banshee Rugby".
- 4. Choose your applicable access group(s).
- If you don't have a smartphone go to greenbaybansheerugby.teamapp.com to sign up and view this App online.