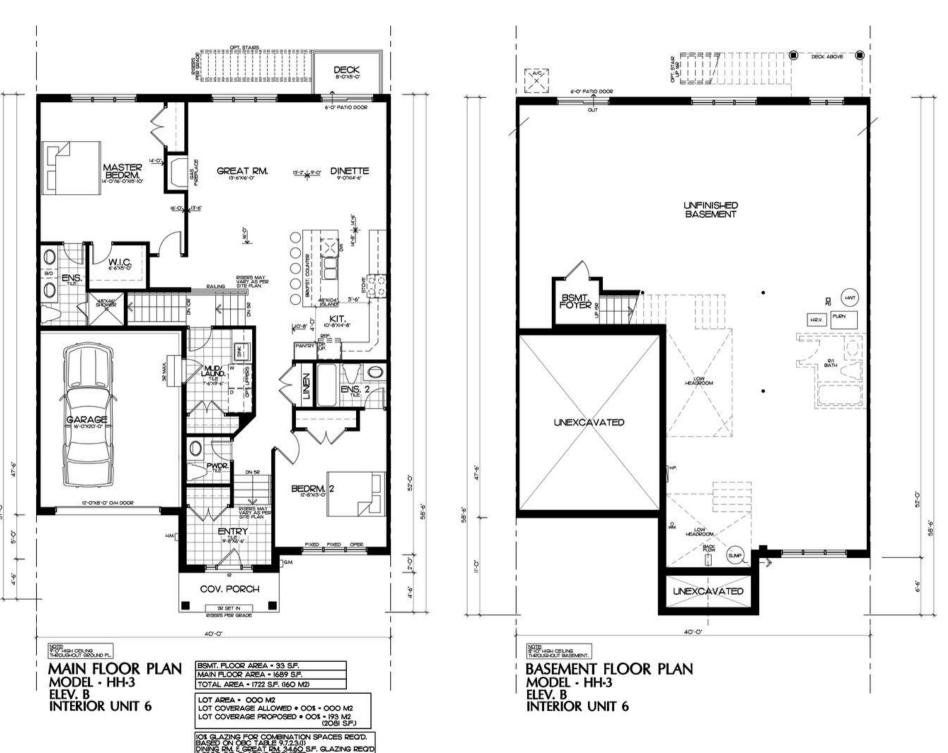

### **Mountainview Luxury Unit 6 (Sunset)**

2-Bedroom -1,722 Sq.Ft. - \$1,395,000