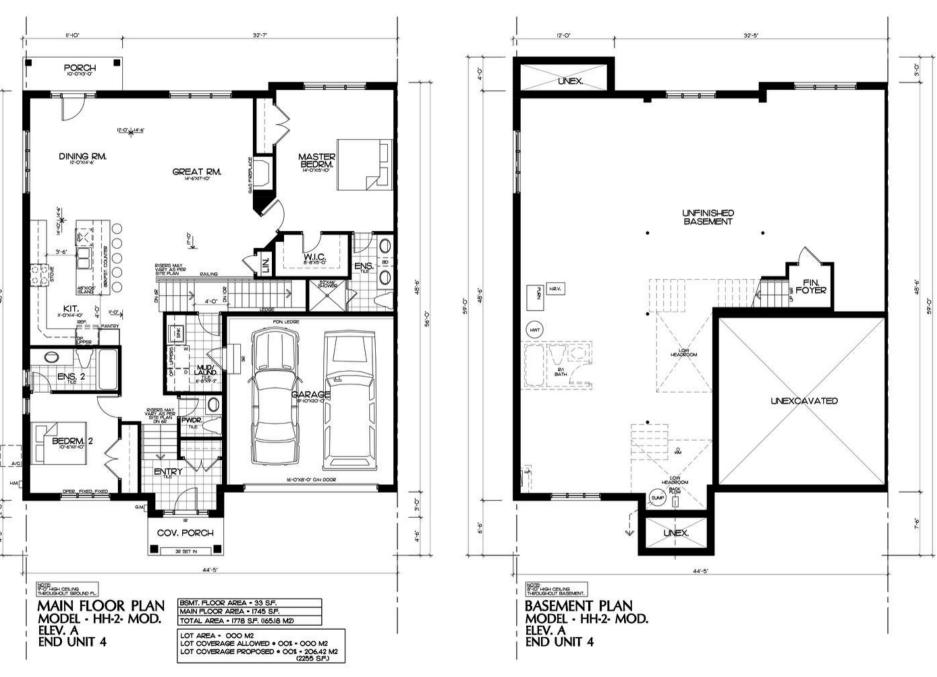

# **Sunrise Units**



## **Mountainview Luxury Unit 1 (Sunrise)**

2-Bedroom -1,831 Sq.Ft. - \$1,489,000







Renderings are artist's concept. Dimensions, materials, layouts and specifications are approximate only and are subject to change without notice. Window sizes and locations may vary. Actual usable floor space may vary from stated floor area. Plans may be reversed. E.&O.E. 2021

# **Mountainview Luxury Unit 2 (Sunrise)**

2-Bedroom -1,821 Sq.Ft. - \$1,479,000





## **Mountainview Luxury Unit 3 (Sunrise)**

2-Bedroom -1,813 Sq.Ft. - \$1,479,000



# Mountainview Luxury Unit 4 (Sunsrise)

2-Bedroom - 1,778 Sq.Ft. - \$1,489,000





# **Sunset Units**



# **Mountainview Luxury Unit 5 (Sunset)**

2-Bedroom -1,749 Sq.Ft. - \$1,559,000



### **Mountainview Luxury Unit 6 (Sunset)**

2-Bedroom -1,722 Sq.Ft. - \$1,395,000





### **Mountainview Luxury Unit 7 (Sunset)**

2-Bedroom -1,722 Sq.Ft. - \$1,399,000





### **Mountainview Luxury Unit 8 (Sunrise)**

2-Bedroom -1,686 Sq.Ft. - \$1,399,000



# **Mountainview Luxury Unit 9 (Sunrise)**

2-Bedroom -1,749 Sq.Ft. - \$1,599,000





#### ABOUT THE BUILDER

ZKRE is a building company which utilizes second-generation experience, combined with leading edge technology focussed on working with both "Residential" and "Commercial" contract construction.

We believe the secret of our success is not just in the projects we build and develop, but even more so in our people. Sinc