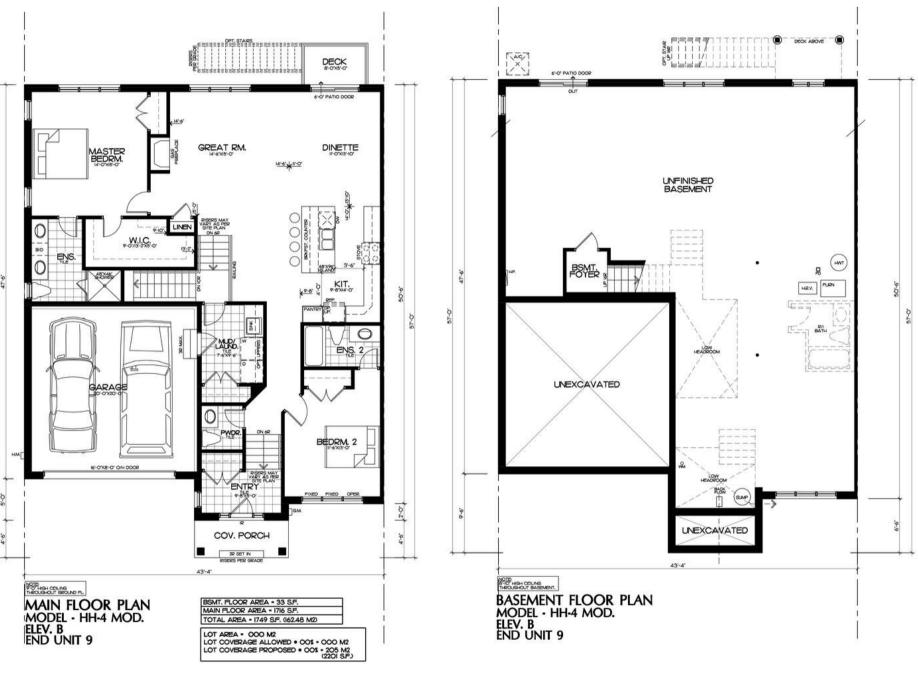

# **Mountainview Luxury Unit 9 (Sunrise)**

2-Bedroom -1,749 Sq.Ft. - \$1,599,000