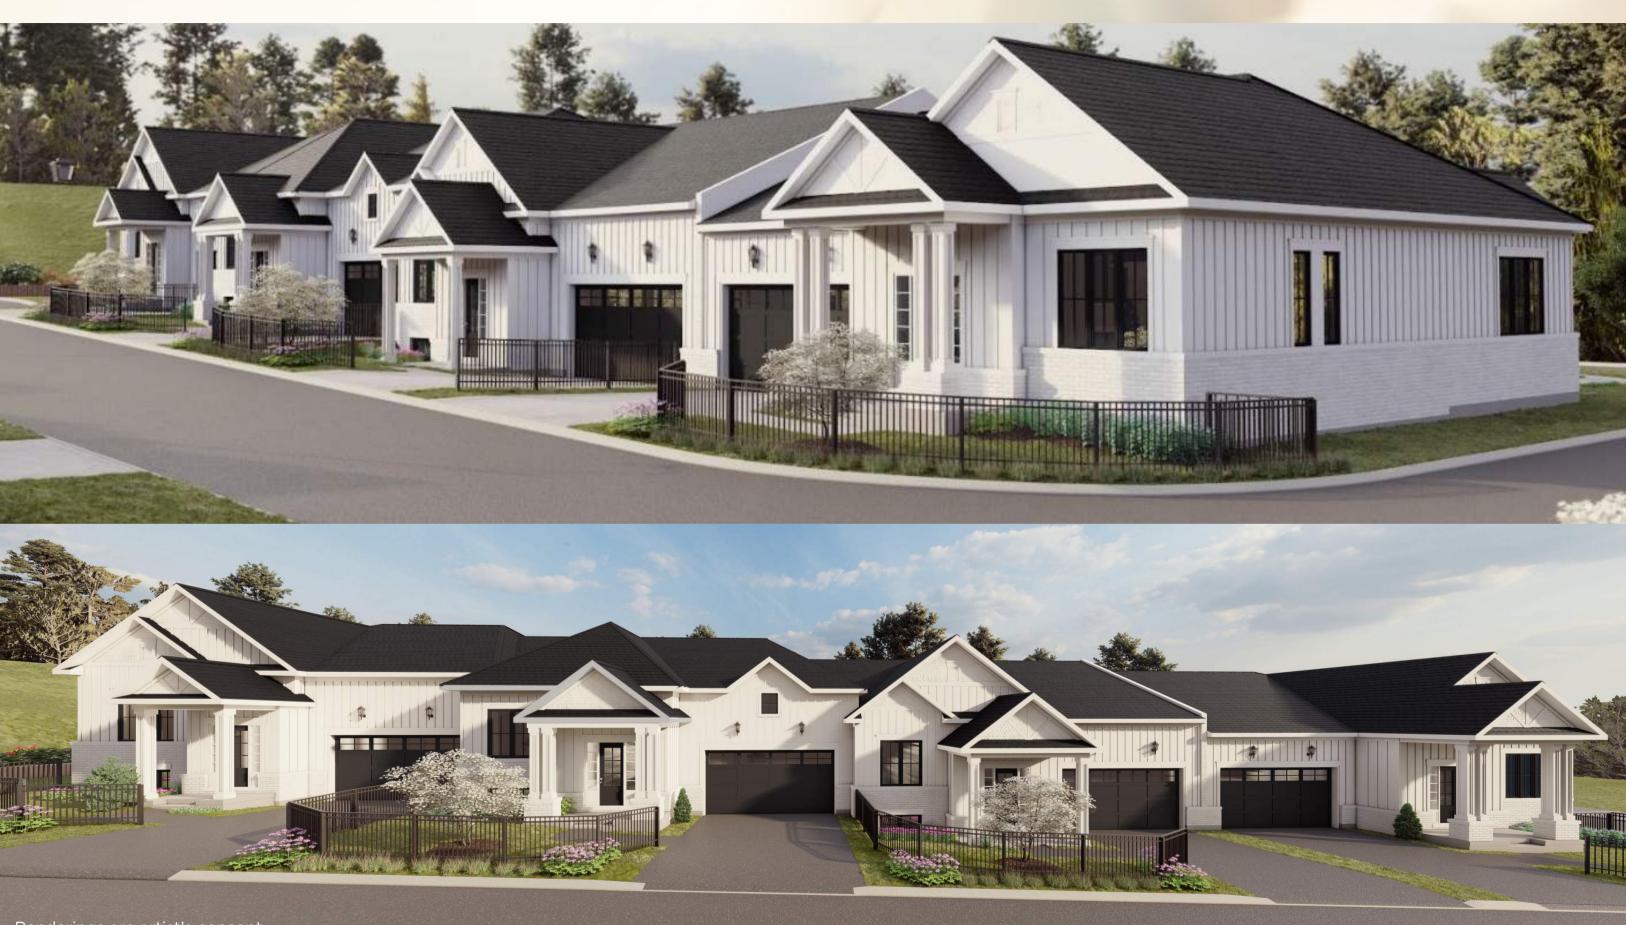

# **Sunrise Units**

## **Mountainview Luxury Unit 1 (Sunrise)**

2-Bedroom -1,831 Sq.Ft. - \$1,489,000

Renderings are artist's concept. Dimensions, materials, layouts and specifications are approximate only and are subject to change without notice. Window sizes and locations may vary. Actual usable floor space may vary from stated floor area. Plans may be reversed. E.&O.E. 2021

# **Sunset Units**