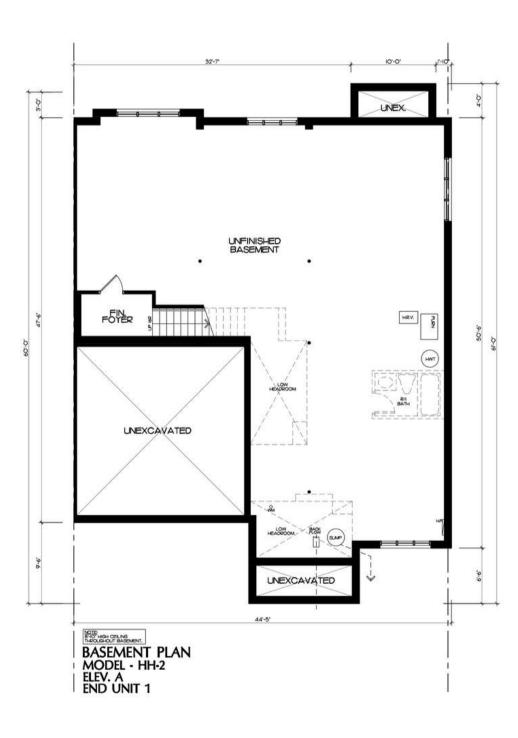

## **Mountainview Luxury Unit 1 (Sunrise)**

2-Bedroom -1,831 Sq.Ft. - \$1,489,000

Renderings are artist's concept. Dimensions, materials, layouts and specifications are approximate only and are subject to change without notice. Window sizes and locations may vary. Actual usable floor space may vary from stated floor area. Plans may be reversed. E.&O.E. 2021