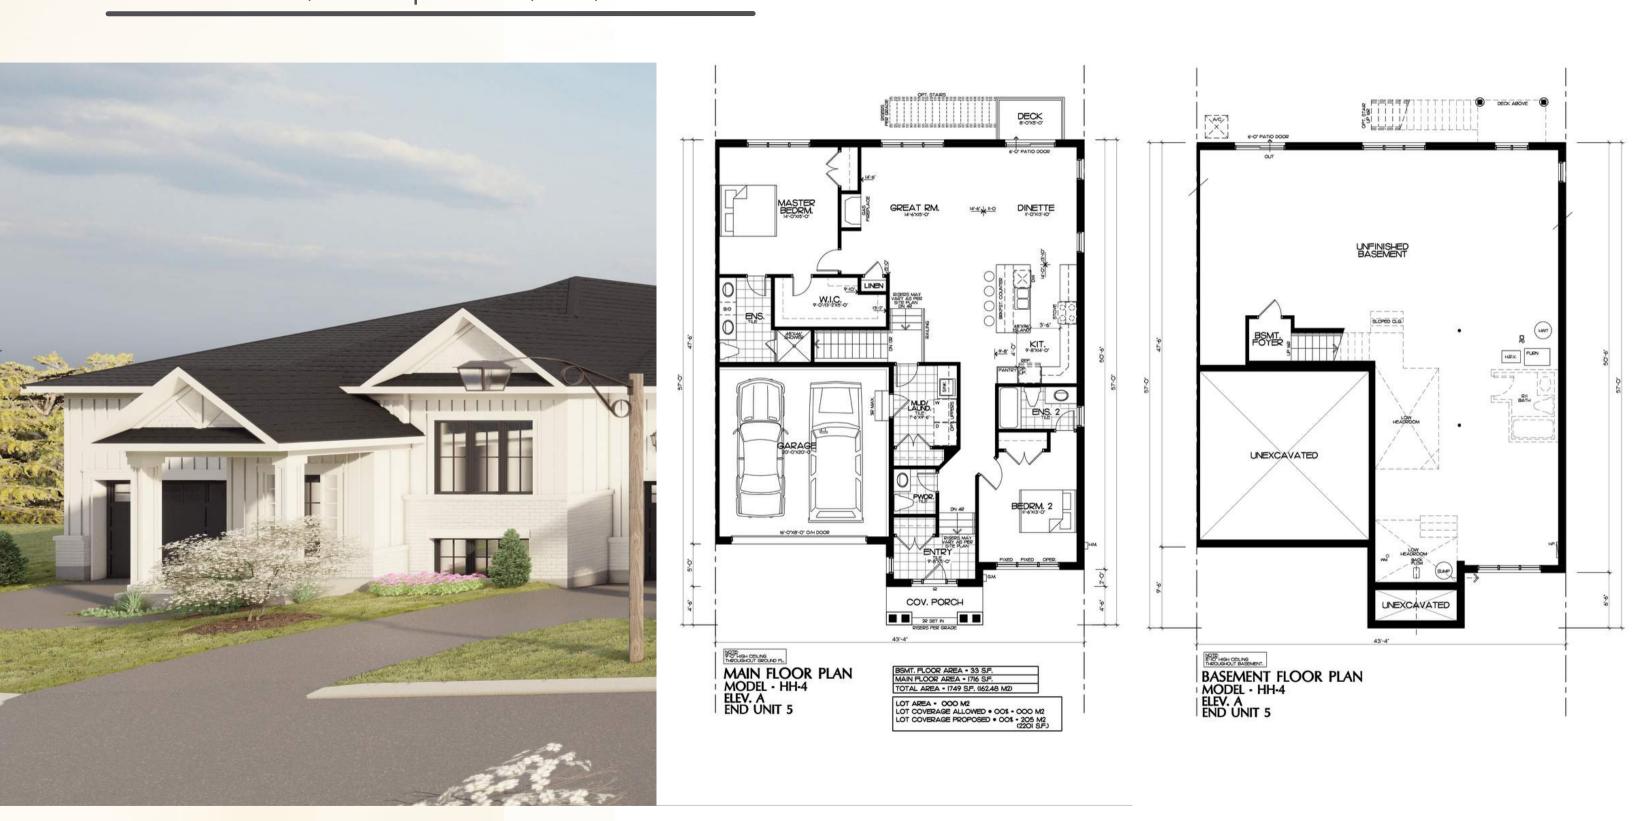

# **Mountainview Luxury Unit 5 (Sunset)**

2-Bedroom -1,749 Sq.Ft. - \$1,559,000