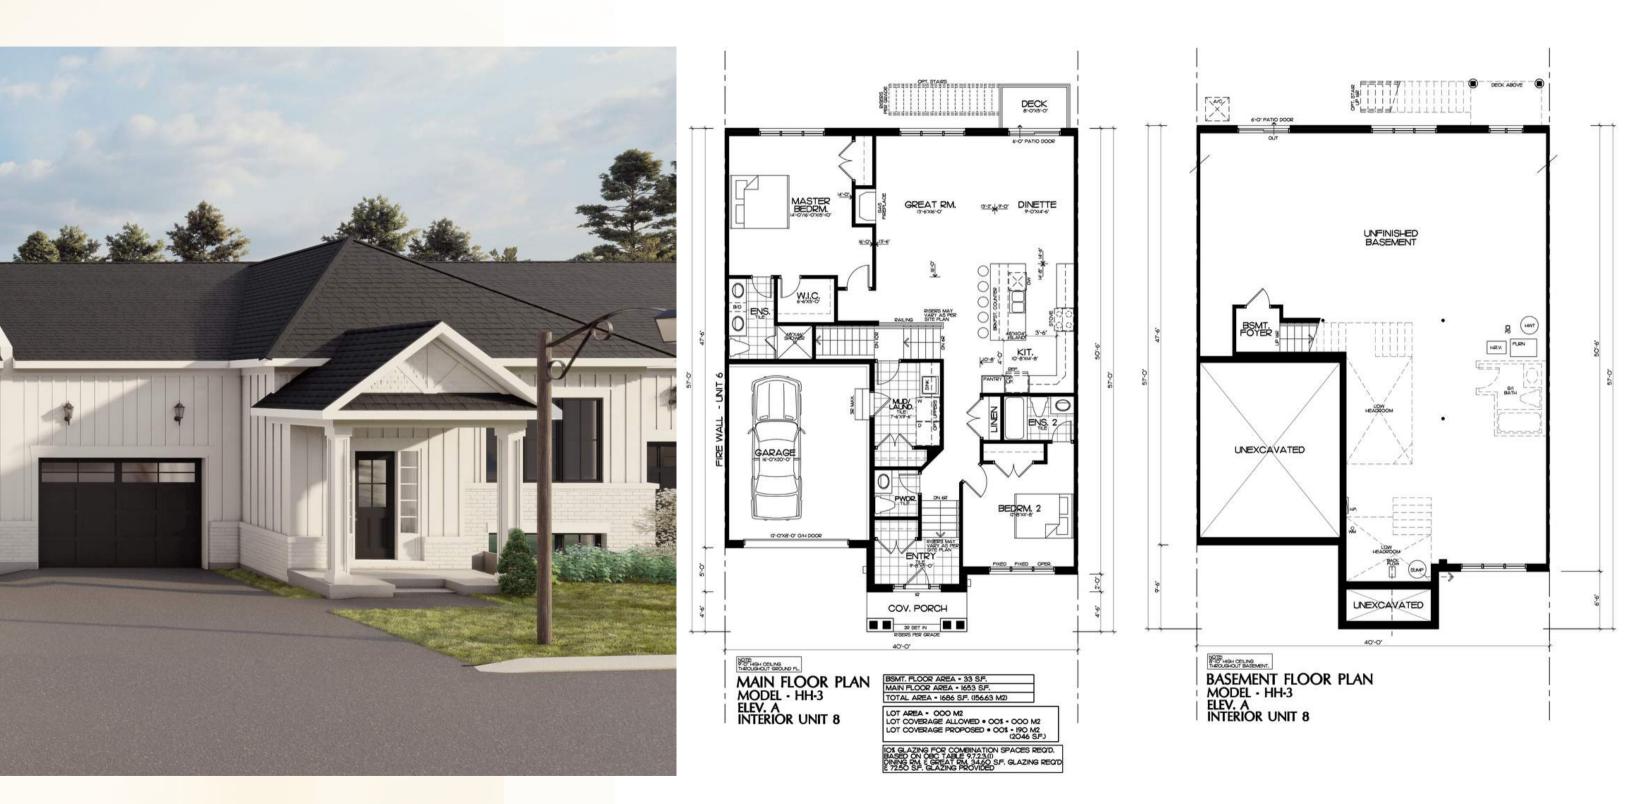

### **Mountainview Luxury Unit 8 (Sunrise)**

2-Bedroom -1,686 Sq.Ft. - \$1,399,000