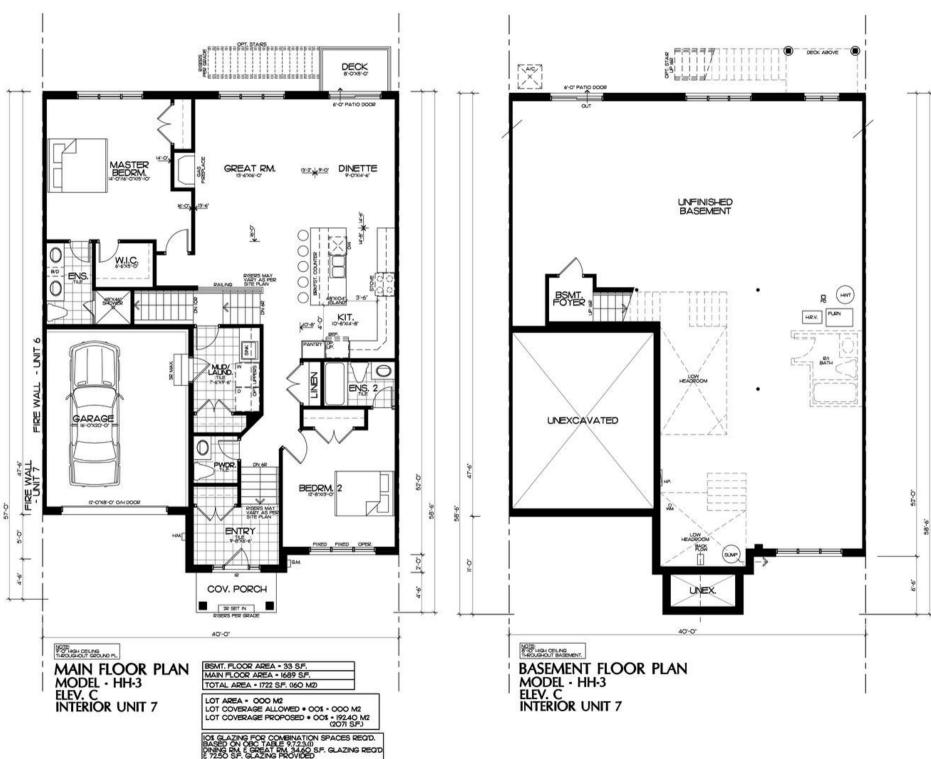

### **Mountainview Luxury Unit 7 (Sunset)**

2-Bedroom -1,722 Sq.Ft. - \$1,399,000