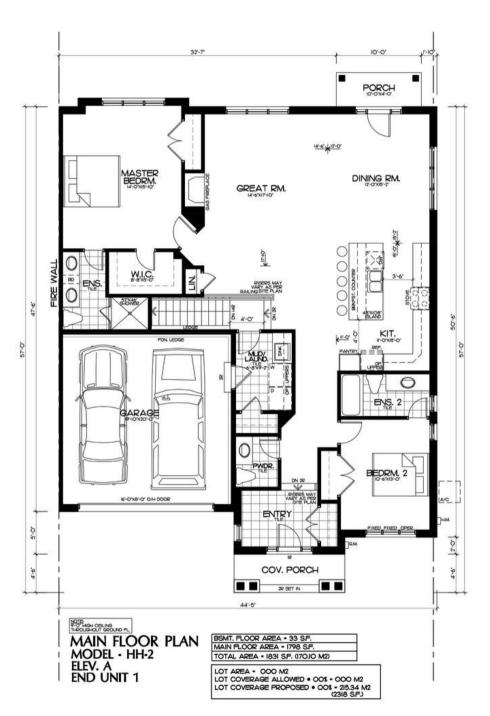

## **Mountainview Luxury Unit 1 (Sunrise)**

2-Bedroom -1,831 Sq.Ft. - \$1,489,000

Renderings are artist's concept. Dimensions, materials, layouts and specifications are approximate only and are subject to change without notice. Window sizes and locations may vary. Actual usable floor space may vary from stated floor area. Plans may be reversed. E.&O.E. 2021