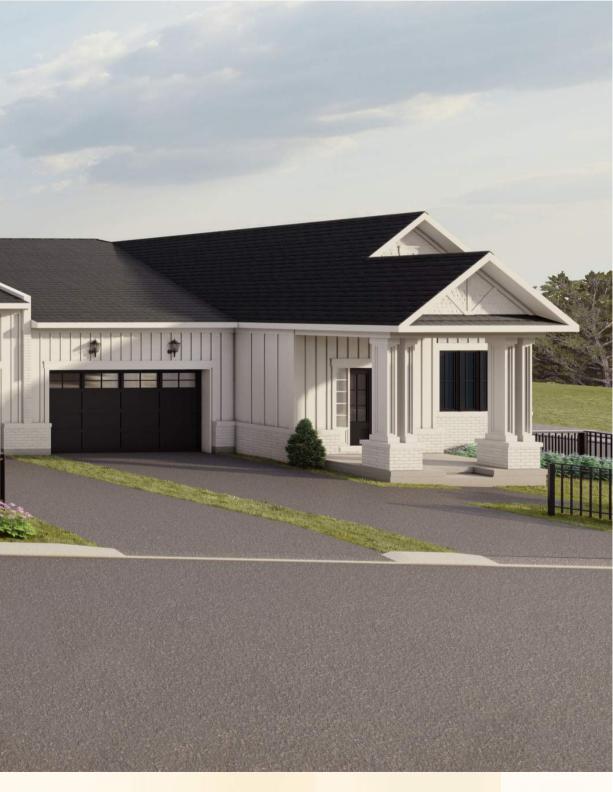

## **Mountainview Luxury Unit 1 (Sunrise)**

2-Bedroom -1,831 Sq.Ft. - \$1,489,000

Renderings are artist's concept. Dimensions, materials, layouts and specifications are approximate only and are subject to change without notice. Window sizes and locations may vary. Actual usable floor space may vary from stated floor area. Plans may be reversed. E.&O.E. 2021

# **Mountainview Luxury Unit 2 (Sunrise)**

2-Bedroom -1,821 Sq.Ft. - \$1,479,000

## **Mountainview Luxury Unit 3 (Sunrise)**

2-Bedroom -1,813 Sq.Ft. - \$1,479,000

# Mountainview Luxury Unit 4 (Sunsrise)

2-Bedroom - 1,778 Sq.Ft. - \$1,489,000