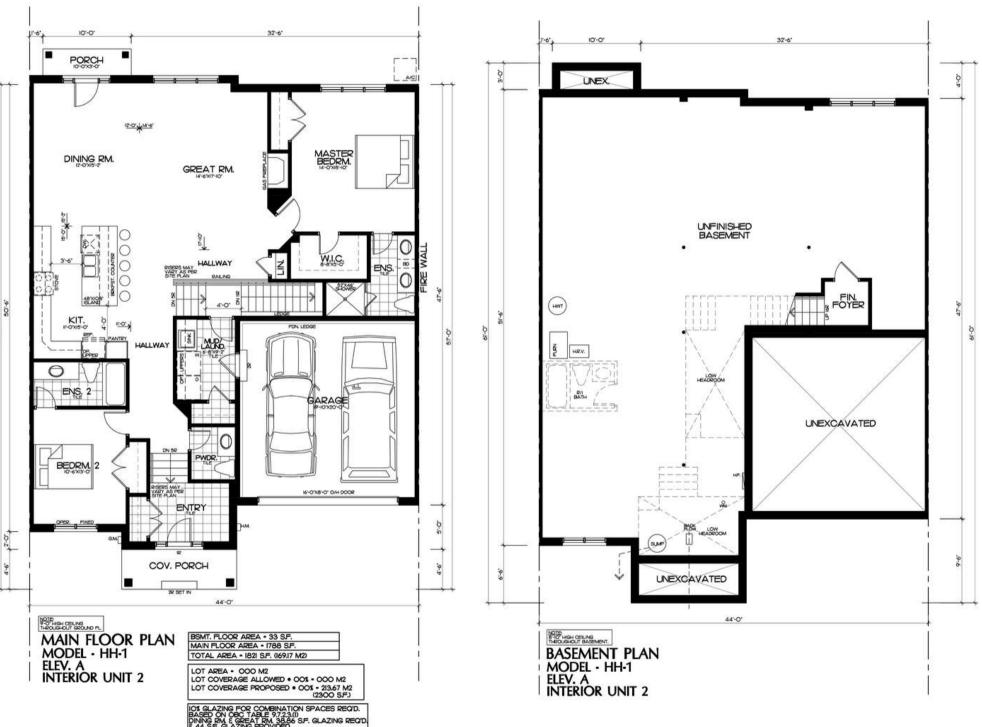

# **Mountainview Luxury Unit 2 (Sunrise)**

2-Bedroom -1,821 Sq.Ft. - \$1,479,000