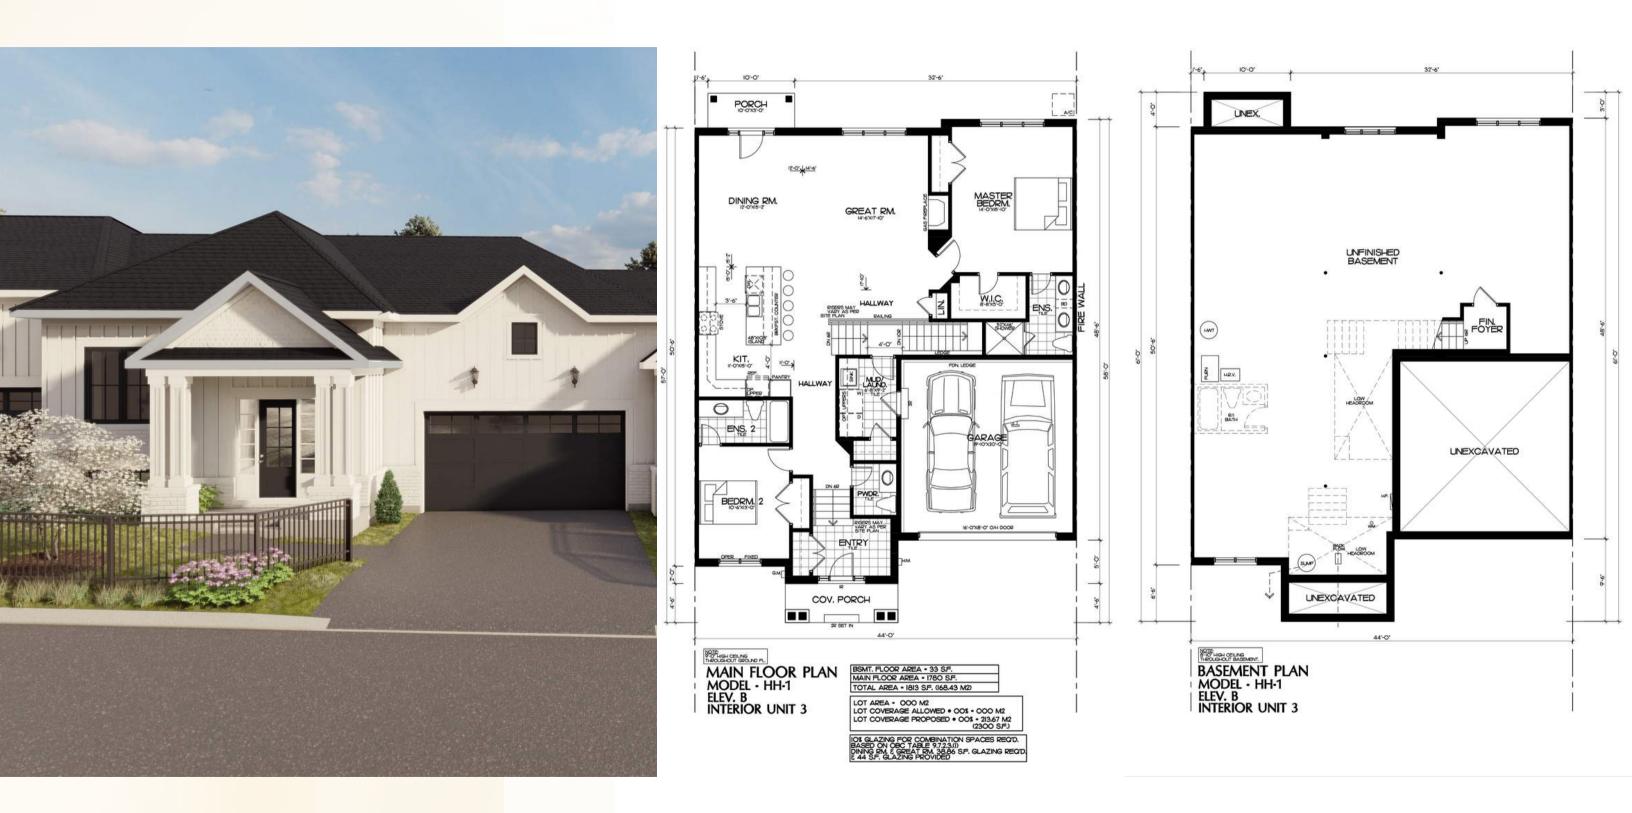

## **Mountainview Luxury Unit 3 (Sunrise)**

2-Bedroom -1,813 Sq.Ft. - \$1,479,000