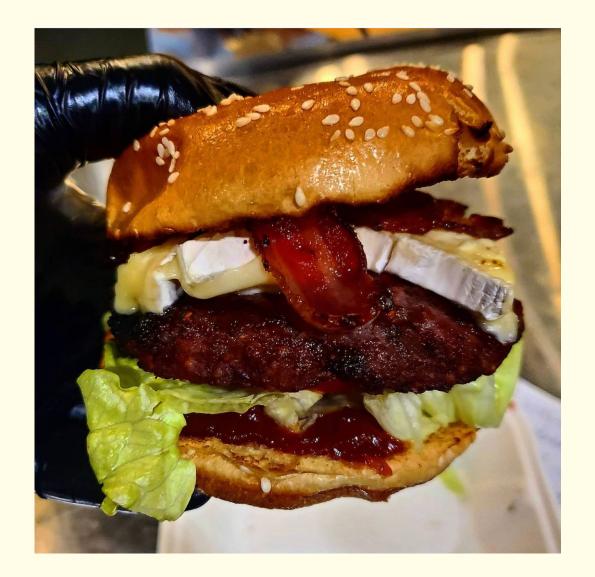

#### THE DRIVING MISS DAISY (V) (GF)

CHILL JAM, LETTUCE, VINE RIPENED TOMATO, CORNISH BRIE AND STREAKY BACON AVAILABLE AS SINGLE SINGLE WITH FRIES DOUBLE DOUBLE WITH FRIES