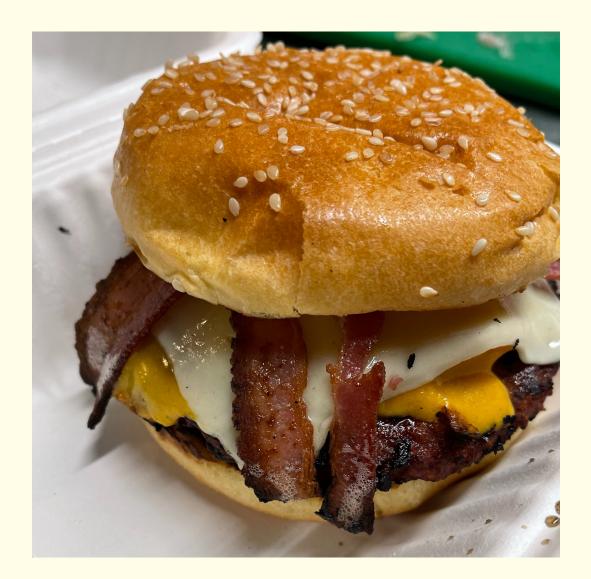

### THE BBQ DELUXE (V) (GF) (VEGAN)

SMOKEY BBQ SAUCE, MOZZARELLA, MILD CHEDDAR, FRIED ONIONS AND STREAKY BACON AVAILABLE AS SINGLE SINGLE WITH FRIES DOUBLE DOUBLE WITH FRIES