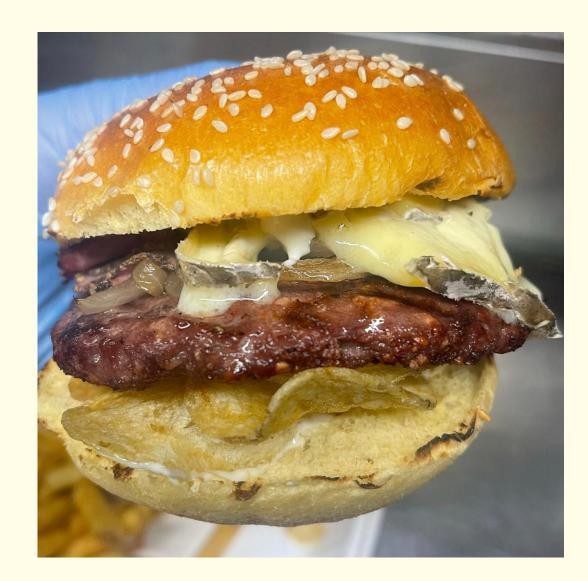

#### THE COUCH POTATO (GF)

MAYONNAISE. SALTED CRISPS, FRIED ONIONS,
MONTAGNOLO BLUE CHEESE AND LOCALLY SOURCED
PEPPERED PASTRAMI
AVAILABLE AS
SINGLE
SINGLE WITH FRIES
DOUBLE
DOUBLE WITH FRIES