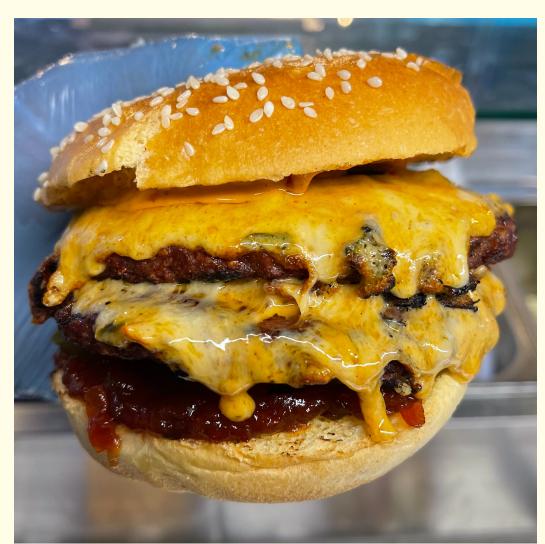

## THE FIREHOUSE (V) (GF) (VEGAN)

CHILLI JAM, SPICED CHIPOTLE MAYONNAISE,
FIERY CHEESE AND JALAPEÑOS
AVAILABLE AS
SINGLE
SINGLE WITH FRIES
DOUBLE
DOUBLE WITH FRIES