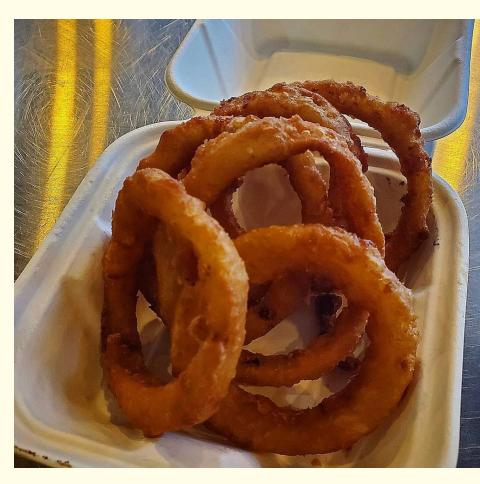

## THE SIDES

HALLOUMI FRIES (GF) (V)

MOZZARELLA STICKS (V)

**ONION RINGS (V)** 

**CHICKEN STRIPS** 