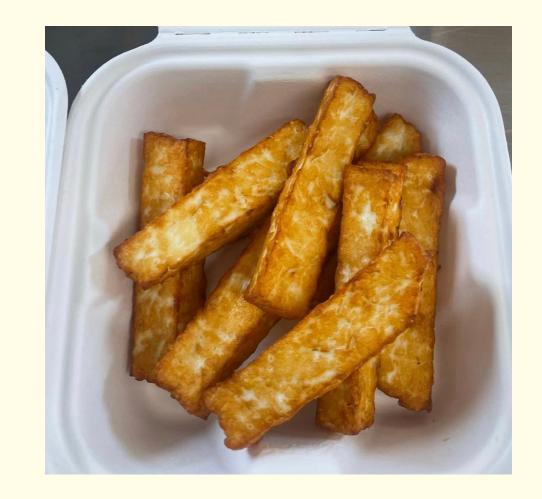

## THE SIDES

HALLOUMI FRIES (GF) (V)

MOZZARELLA STICKS (V)

**ONION RINGS (V)** 

**CHICKEN STRIPS** 