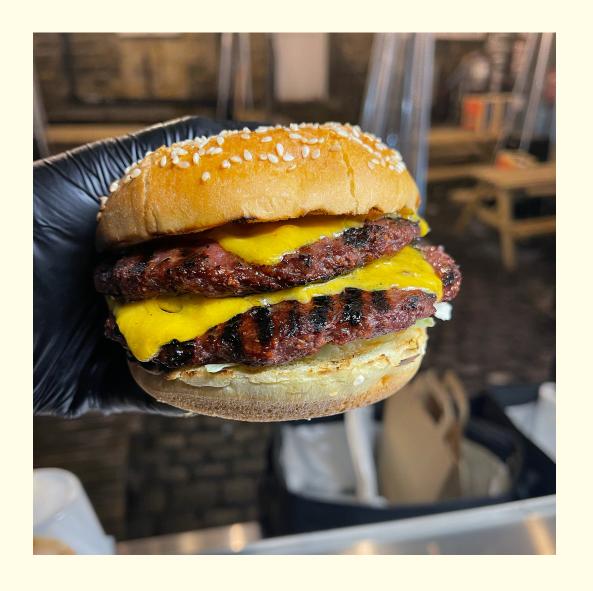

#### THE IN'N'OUT BURGER (V) (GF)

BURGER SAUCE, LETTUCE, VINE RIPENED TOMATO,
RAW ONION AND MILD CHEDDAR CHEESE
AVAILABLE AS
SINGLE
SINGLE WITH FRIES
DOUBLE
DOUBLE WITH FRIES