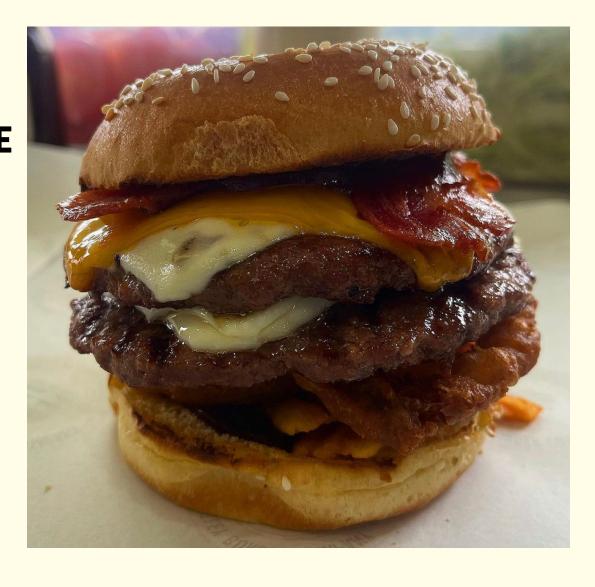

# THE BURGERS

(V) AVAILABLE AS VEGETARIAN (GF) AVAILABLE AS GLUTEN FREE (VEGAN) AVAILABLE AS VEGAN

## THE RAZZLE DAZZLE (V)

SMOKEY BBQ SAUCE, CRISP ONION RINGS, FRAZZLE
CRISPS, MOZZARELLA, MILD CHEDDAR AND
STREAKY BACON
AVAILABLE AS
SINGLE
SINGLE WITH FRIES
DOUBLE
DOUBLE WITH FRIES