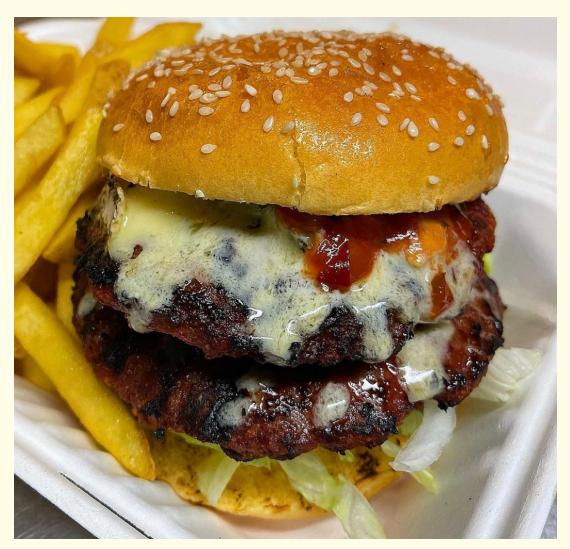

#### THE COUCH POTATO (GF)

MAYONNAISE. SALTED CRISPS, FRIED ONIONS,
MONTAGNOLO BLUE CHEESE AND LOCALLY SOURCED
PEPPERED PASTRAMI
AVAILABLE AS
SINGLE
SINGLE WITH FRIES
DOUBLE
DOUBLE WITH FRIES