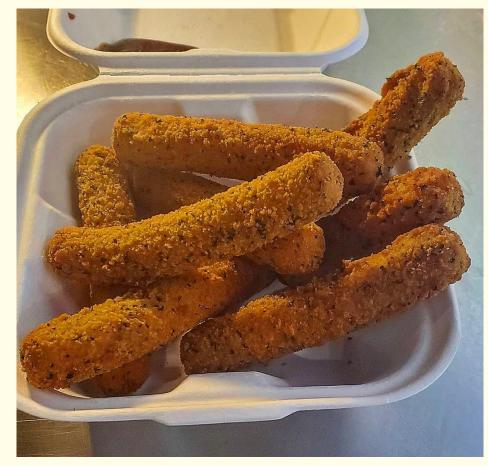

## THE SIDES

HALLOUMI FRIES (GF) (V)

MOZZARELLA STICKS (V)

**ONION RINGS (V)** 

**CHICKEN STRIPS** 