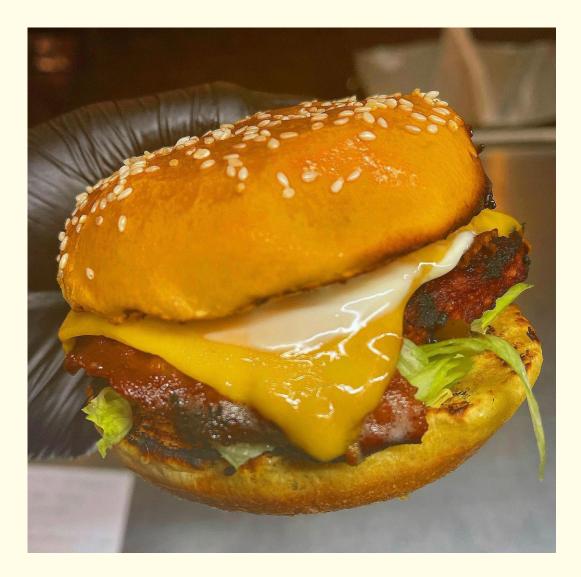

## THE FIREHOUSE (V) (GF) (VEGAN)

CHILLI JAM, SPICED CHIPOTLE MAYONNAISE,
FIERY CHEESE AND JALAPEÑOS
AVAILABLE AS
SINGLE
SINGLE WITH FRIES
DOUBLE
DOUBLE WITH FRIES