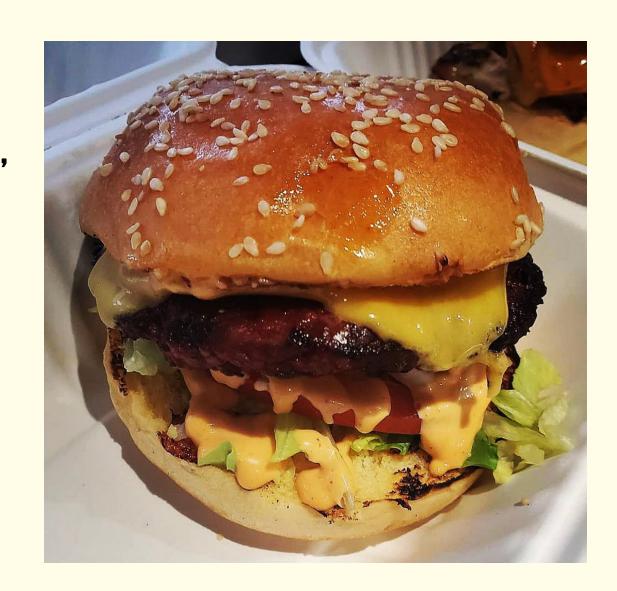

#### THE BACON CHEESEBURGER (V) (GF) (VEGAN)

MAYONNAISE, LETTUCE, VINE RIPENED TOMATO, MILD
CHEDDAR CHEESE AND STREAKY BACON
AVAILABLE AS
SINGLE
SINGLE WITH FRIES
DOUBLE
DOUBLE WITH FRIES