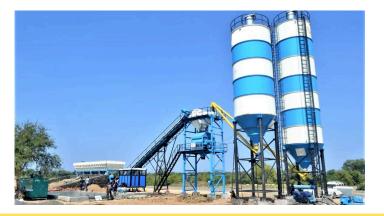

ng Machine With Applicator</b>     |
| • | Brick / Block Making Machines                   |
| • | <b>Concrete Mixers (With Hopper &amp; Lift)</b> |
| • | <b>Bar Bending &amp; Bar Cutting Machine</b>    |
| • | Self Loading Concrete Mixer                     |
| • | <b>Diesel/Petrol Generator etc.</b>             |
| • | Air Compressor                                  |
| • | Soil Compactor, Tandem Roller, PTR              |
|   | <b>Construction Machines Available On</b>       |
|   | <b>Rental Basis Also.</b>                       |
|   |                                                 |

# **OUR PRODUCTS**

#### **ASPHALT BATCH MIX PLANT**





#### CAPACITY: 80,100,120 & 200 TPH

### **ASPHALT DRUM MIX PLANT**





#### **CAPACITY: 10 TPH TO 150 TPH**

### **CONCRETE BATCHING PLANT**





#### **CAPACITY: 10 CBM/HR TO 150 CBM/HR**

#### **ASPHALT PAVER**

#### **CONCRETE PAVER**



#### WIDTH: 2.5 TO 5.5 MTR

WIDTH: 2.5 TO 17.5 MTR

### **STONE CRUSHER STATIONARY/MOBILE**





#### **CAPACITY: 10 TPH TO 250 TPH**

#### **SELF LOADING CONCRETE MIXER**



#### CAPACITY: 2.2 CBM & 4.3 CBM



#### **CAPACITY: 2.5 KVA TO 500KVA**

### **CONCRETE MIXER - WITH HOPPER & LIFT**



### **ROAD BROOMER**

### **ROAD MARKING MACHINE**



**SWEEPING WIDTH: 2.7 MTR** 

**CAPACITY: 300 KG** 

### **BRICK / BLOCK MAKING MACHINE**



### **BAR BENDING & BAR CUTTING MACHINE**



## LIGHT CONSTRUCTION EQUIPMENTS











# **AYS EQUIPMENTS**



195,1St Floor, Lower Roop Nagar, Sector - 1 Jammu - 180013, Jammu & Kashmir (UT)

#### GSTIN - 01AVAPP5097R1Z1





0191 - 3139526



info@aysequ