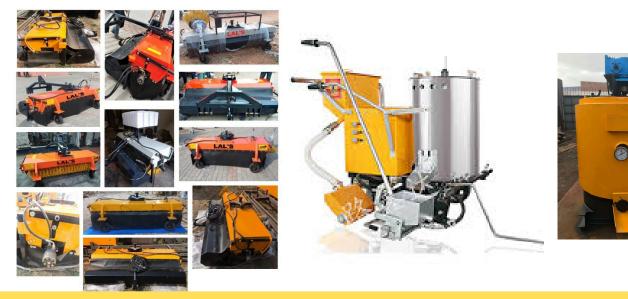

### **ROAD BROOMER**

### **ROAD MARKING MACHINE**

**SWEEPING WIDTH: 2.7 MTR** 

**CAPACITY: 300 KG** 