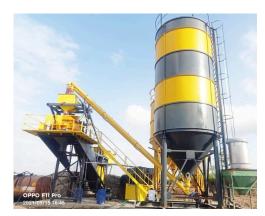

Machine With Applicator</b>     |
| • | Brick / Block Making Machines                   |
| • | <b>Concrete Mixers (With Hopper &amp; Lift)</b> |
| • | <b>Bar Bending &amp; Bar Cutting Machine</b>    |
| • | Self Loading Concrete Mixer                     |
| • | <b>Diesel/Petrol Generator etc.</b>             |
| • | Air Compressor                                  |
| • | Soil Compactor, Tandem Roller, PTR              |
|   | <b>Construction Machines Available On</b>       |
|   | <b>Rental Basis Also.</b>                       |
|   |                                                 |

# **OUR PRODUCTS**

#### **ASPHALT BATCH MIX PLANT**





#### CAPACITY: 80,100,120 & 200 TPH

### **ASPHALT DRUM MIX PLANT**





#### **CAPACITY: 10 TPH TO 150 TPH**

### **CONCRETE BATCHING PLANT**





#### **CAPACITY: 10 CBM/HR TO 150 CBM/HR**

#### **ASPHALT PAVER**

#### **CONCRETE PAVER**



#### WIDTH: 2.5 TO 5.5 MTR

WIDTH: 2.5 TO 17.5 MTR

### **STONE CRUSHER STATIONARY/MOBILE**





#### **CAPACITY: 10 TPH TO 250 TPH**

#### **SELF LOADING CONCRETE MIXER**



#### CAPACITY: 2.2 CBM & 4.3 CBM



#### **CAPACITY: 2.5 KVA TO 500KVA**

### **CONCRETE MIXER - WITH HOPPER & LIFT**



### **ROAD BROOMER**

### **ROAD MARKING MACHINE**



**SWEEPING WIDTH: 2.7 MTR** 

**CAPACITY: 300 KG** 

### **BRICK / BLOCK MAKING MACHINE**



### **BAR BENDING & BAR CUTTING MACHINE**



## LIGHT CONSTRUCTION EQUIPMENTS











# **AYS EQUIPMENTS**



195,1St Floor, Lower Roop Nagar, Sector - 1 Jammu - 180013, Jammu & Kashmir (UT)

#### GSTIN - 01AVAPP5097R1Z1





0191 - 3139526



info@aysequip