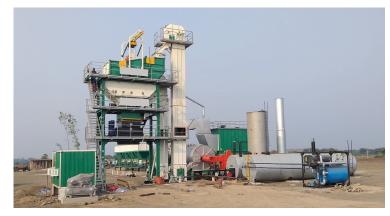

|
| • | Stone Crushers & Screening Plant                |
| • | Road Broomer With Side Brush                    |
| • | <b>Road Marking Machine With Applicator</b>     |
| • | Brick / Block Making Machines                   |
| • | <b>Concrete Mixers (With Hopper &amp; Lift)</b> |
| • | <b>Bar Bending &amp; Bar Cutting Machine</b>    |
| • | Self Loading Concrete Mixer                     |
| • | <b>Diesel/Petrol Generator etc.</b>             |
| • | Air Compressor                                  |
| • | Soil Compactor, Tandem Roller, PTR              |
|   | <b>Construction Machines Available On</b>       |
|   | <b>Rental Basis Also.</b>                       |
|   |                                                 |

# **OUR PRODUCTS**

#### **ASPHALT BATCH MIX PLANT**





#### CAPACITY: 80,100,120 & 200 TPH

### **ASPHALT DRUM MIX PLANT**





#### **CAPACITY: 10 TPH TO 150 TPH**

### **CONCRETE BATCHING PLANT**





#### **CAPACITY: 10 CBM/HR TO 150 CBM/HR**

#### **ASPHALT PAVER**

#### **CONCRETE PAVER**



#### WIDTH: 2.5 TO 5.5 MTR

WIDTH: 2.5 TO 17.5 MTR

### **STONE CRUSHER STATIONARY/MOBILE**





#### **CAPACITY: 10 TPH TO 250 TPH**

#### **SELF LOADING CONCRETE MIXER**



#### CAPACITY: 2.2 CBM & 4.3 CBM



#### **CAPACITY: 2.5 KVA TO 500KVA**

### **CONCRETE MIXER - WITH HOPPER & LIFT**



### **ROAD BROOMER**

### **ROAD MARKING MACHINE**



**SWEEPING WIDTH: 2.7 MTR** 

**CAPACITY: 300 KG** 

### **BRICK / BLOCK MAKING MACHINE**



### **BAR BENDING & BAR CUTTING MACHINE**



## LIGHT CONSTRUCTION EQUIPMENTS











# **AYS EQUIPMENTS**