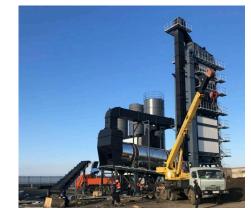

|
| • | Stone Crushers & Screening Plant                |
| • | Road Broomer With Side Brush                    |
| • | <b>Road Marking Machine With Applicator</b>     |
| • | Brick / Block Making Machines                   |
| • | <b>Concrete Mixers (With Hopper &amp; Lift)</b> |
| • | <b>Bar Bending &amp; Bar Cutting Machine</b>    |
| • | Self Loading Concrete Mixer                     |
| • | <b>Diesel/Petrol Generator etc.</b>             |
| • | Air Compressor                                  |
| • | Soil Compactor, Tandem Roller, PTR              |
|   | <b>Construction Machines Available On</b>       |
|   | <b>Rental Basis Also.</b>                       |
|   |                                                 |

# **OUR PRODUCTS**

#### **ASPHALT BATCH MIX PLANT**





#### CAPACITY: 80,100,120 & 200 TPH

### **ASPHALT DRUM MIX PLANT**





#### **CAPACITY: 10 TPH TO 150 TPH**

### **CONCRETE BATCHING PLANT**





#### **CAPACITY: 10 CBM/HR TO 150 CBM/HR**

#### **ASPHALT PAVER**

#### **CONCRETE PAVER**



#### WIDTH: 2.5 TO 5.5 MTR

WIDTH: 2.5 TO 17.5 MTR

### **STONE CRUSHER STATIONARY/MOBILE**





#### **CAPACITY: 10 TPH TO 250 TPH**

#### **SELF LOADING CONCRETE MIXER**



#### CAPACITY: 2.2 CBM & 4.3 CBM



#### **CAPACITY: 2.5 KVA TO 500KVA**

### **CONCRETE MIXER - WITH HOPPER & LIFT**



### **ROAD BROOMER**

### **ROAD MARKING MACHINE**



**SWEEPING WIDTH: 2.7 MTR** 

**CAPACITY: 300 KG** 

### **BRICK / BLOCK MAKING MACHINE**



### **BAR BENDING & BAR CUTTING MACHINE**



## LIGHT CONSTRUCTION EQUIPMENTS











# **AYS EQUIPMENTS**