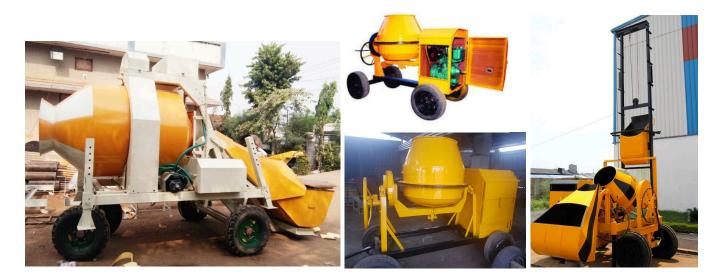

#### **SELF LOADING CONCRETE MIXER**

#### CAPACITY: 2.2 CBM & 4.3 CBM

### **CONCRETE MIXER - WITH HOPPER & LIFT**