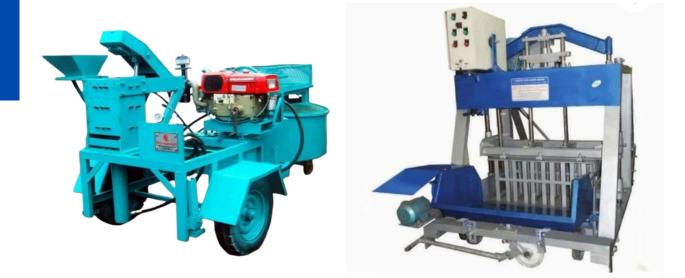

|   |                                                 |

# **OUR PRODUCTS**

#### **ASPHALT BATCH MIX PLANT**





#### CAPACITY: 80,100,120 & 200 TPH

### **ASPHALT DRUM MIX PLANT**





#### **CAPACITY: 10 TPH TO 150 TPH**

### **CONCRETE BATCHING PLANT**





#### **CAPACITY: 10 CBM/HR TO 150 CBM/HR**

#### **ASPHALT PAVER**

#### **CONCRETE PAVER**



#### WIDTH: 2.5 TO 5.5 MTR

WIDTH: 2.5 TO 17.5 MTR

### **STONE CRUSHER STATIONARY/MOBILE**





#### **CAPACITY: 10 TPH TO 250 TPH**

#### **SELF LOADING CONCRETE MIXER**



#### CAPACITY: 2.2 CBM & 4.3 CBM



#### **CAPACITY: 2.5 KVA TO 500KVA**

### **CONCRETE MIXER - WITH HOPPER & LIFT**



### **ROAD BROOMER**

### **ROAD MARKING MACHINE**



**SWEEPING WIDTH: 2.7 MTR** 

**CAPACITY: 300 KG** 

### **BRICK / BLOCK MAKING MACHINE**



### **BAR BENDING & BAR CUTTING MACHINE**



## LIGHT CONSTRUCTION EQUIPMENTS











# **AYS EQUIPMENTS**



195,1St Floor, Lower Roop Nagar, Sector - 1 Jammu - 180013, Jammu & Kashmir (UT)

#### GSTIN - 01AVAPP5097R1Z1





0191 - 3139526



info@aysequipments.in

www.aysequipments.in