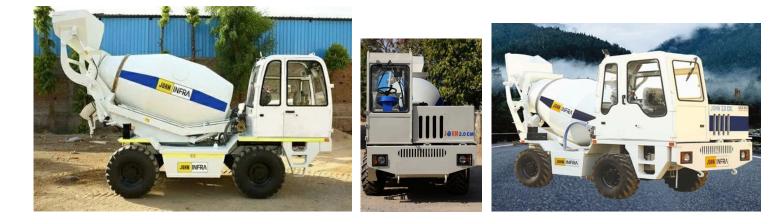

esel/Petrol Generator etc.</b>             |
| • | Air Compressor                                  |
| • | Soil Compactor, Tandem Roller, PTR              |
|   | <b>Construction Machines Available On</b>       |
|   | <b>Rental Basis Also.</b>                       |
|   |                                                 |

# **OUR PRODUCTS**

#### **ASPHALT BATCH MIX PLANT**





#### CAPACITY: 80,100,120 & 200 TPH

### **ASPHALT DRUM MIX PLANT**





#### **CAPACITY: 10 TPH TO 150 TPH**

### **CONCRETE BATCHING PLANT**





#### **CAPACITY: 10 CBM/HR TO 150 CBM/HR**

#### **ASPHALT PAVER**

#### **CONCRETE PAVER**



#### WIDTH: 2.5 TO 5.5 MTR

WIDTH: 2.5 TO 17.5 MTR

### **STONE CRUSHER STATIONARY/MOBILE**





#### **CAPACITY: 10 TPH TO 250 TPH**

#### **SELF LOADING CONCRETE MIXER**



#### CAPACITY: 2.2 CBM & 4.3 CBM



#### **CAPACITY: 2.5 KVA TO 500KVA**

### **CONCRETE MIXER - WITH HOPPER & LIFT**



### **ROAD BROOMER**

### **ROAD MARKING MACHINE**



**SWEEPING WIDTH: 2.7 MTR** 

**CAPACITY: 300 KG** 

### **BRICK / BLOCK MAKING MACHINE**



### **BAR BENDING & BAR CUTTING MACHINE**



## LIGHT CONSTRUCTION EQUIPMENTS











# **AYS EQUIPMENTS**



195,1St Floor, Lower Roop Nagar, Sector - 1 Jammu - 180013, Jammu & Kashmir (UT)

#### GSTIN - 01AVAPP5097R1Z1





0191 - 3139526



info@aysequipments.in

www.aysequipments.in