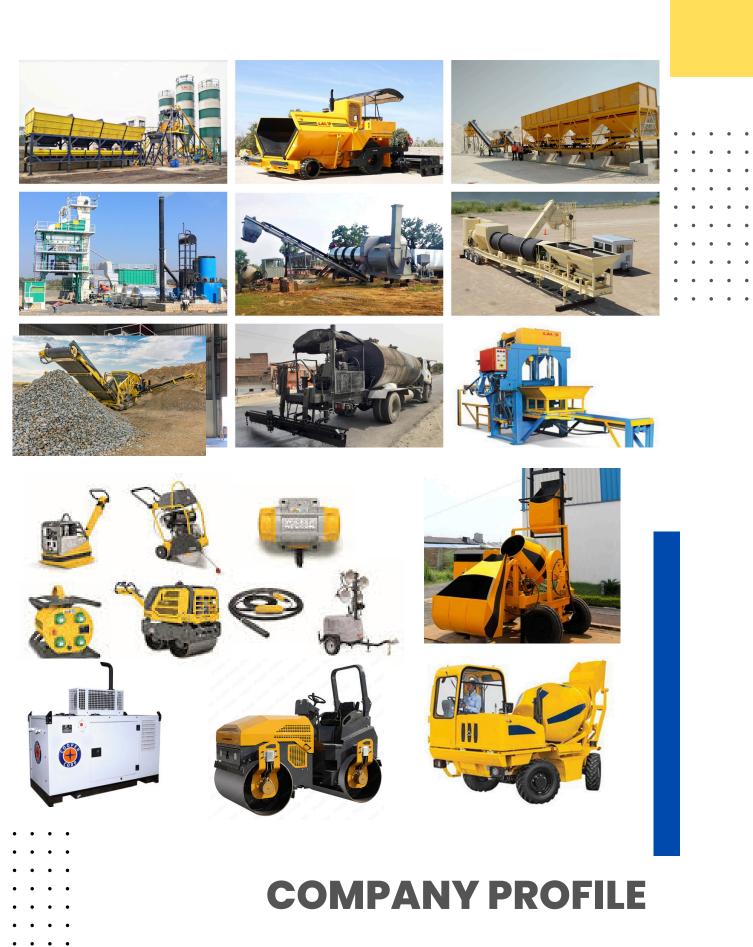

# **OUR PRODUCTS**

#### **ASPHALT BATCH MIX PLANT**

#### CAPACITY: 80,100,120 & 200 TPH

### **ASPHALT DRUM MIX PLANT**

#### **CAPACITY: 10 TPH TO 150 TPH**

### **CONCRETE BATCHING PLANT**

#### **CAPACITY: 10 CBM/HR TO 150 CBM/HR**

#### **ASPHALT PAVER**

#### **CONCRETE PAVER**

#### WIDTH: 2.5 TO 5.5 MTR

WIDTH: 2.5 TO 17.5 MTR

### **STONE CRUSHER STATIONARY/MOBILE**

#### **CAPACITY: 10 TPH TO 250 TPH**

#### **SELF LOADING CONCRETE MIXER**

#### CAPACITY: 2.2 CBM & 4.3 CBM

#### **CAPACITY: 2.5 KVA TO 500KVA**

### **CONCRETE MIXER - WITH HOPPER & LIFT**

### **ROAD BROOMER**

### **ROAD MARKING MACHINE**

**SWEEPING WIDTH: 2.7 MTR** 

**CAPACITY: 300 KG** 

### **BRICK / BLOCK MAKING MACHINE**

### **BAR BENDING & BAR CUTTING MACHINE**

## LIGHT CONSTRUCTION EQUIPMENTS