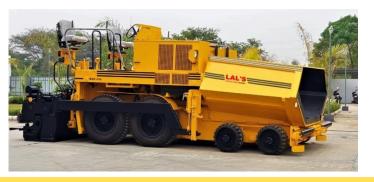

#### **ASPHALT PAVER**

#### **CONCRETE PAVER**

#### WIDTH: 2.5 TO 5.5 MTR

WIDTH: 2.5 TO 17.5 MTR