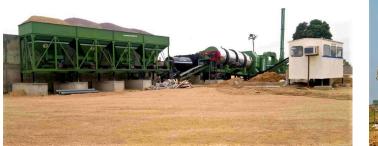

| • | Road Broomer With Side Brush                    |
| • | <b>Road Marking Machine With Applicator</b>     |
| • | Brick / Block Making Machines                   |
| • | <b>Concrete Mixers (With Hopper &amp; Lift)</b> |
| • | <b>Bar Bending &amp; Bar Cutting Machine</b>    |
| • | Self Loading Concrete Mixer                     |
| • | <b>Diesel/Petrol Generator etc.</b>             |
| • | Air Compressor                                  |
| • | Soil Compactor, Tandem Roller, PTR              |
|   | <b>Construction Machines Available On</b>       |
|   | <b>Rental Basis Also.</b>                       |
|   |                                                 |

# **OUR PRODUCTS**

#### **ASPHALT BATCH MIX PLANT**





#### CAPACITY: 80,100,120 & 200 TPH

### **ASPHALT DRUM MIX PLANT**





#### **CAPACITY: 10 TPH TO 150 TPH**

### **CONCRETE BATCHING PLANT**





#### **CAPACITY: 10 CBM/HR TO 150 CBM/HR**

#### **ASPHALT PAVER**

#### **CONCRETE PAVER**



#### WIDTH: 2.5 TO 5.5 MTR

WIDTH: 2.5 TO 17.5 MTR

### **STONE CRUSHER STATIONARY/MOBILE**





#### **CAPACITY: 10 TPH TO 250 TPH**

#### **SELF LOADING CONCRETE MIXER**



#### CAPACITY: 2.2 CBM & 4.3 CBM



#### **CAPACITY: 2.5 KVA TO 500KVA**

### **CONCRETE MIXER - WITH HOPPER & LIFT**



### **ROAD BROOMER**

### **ROAD MARKING MACHINE**



**SWEEPING WIDTH: 2.7 MTR** 

**CAPACITY: 300 KG** 

### **BRICK / BLOCK MAKING MACHINE**



### **BAR BENDING & BAR CUTTING MACHINE**



## LIGHT CONSTRUCTION EQUIPMENTS











# **AYS EQUIPMENTS**



195,1St Floor, Lower Roop Nagar, Sector - 1 Jammu - 180013, Jammu & Ka