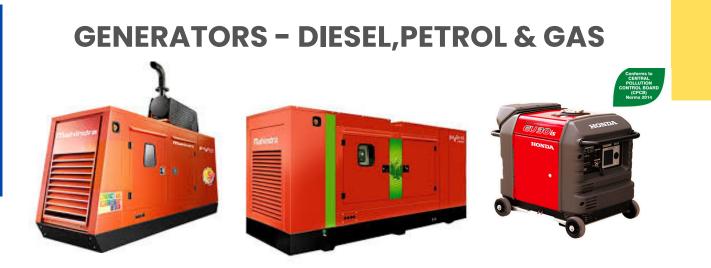

|
| • | Air Compressor                                  |
| • | Soil Compactor, Tandem Roller, PTR              |
|   | <b>Construction Machines Available On</b>       |
|   | <b>Rental Basis Also.</b>                       |
|   |                                                 |

# **OUR PRODUCTS**

#### **ASPHALT BATCH MIX PLANT**





#### CAPACITY: 80,100,120 & 200 TPH

### **ASPHALT DRUM MIX PLANT**





#### **CAPACITY: 10 TPH TO 150 TPH**

### **CONCRETE BATCHING PLANT**





#### **CAPACITY: 10 CBM/HR TO 150 CBM/HR**

#### **ASPHALT PAVER**

#### **CONCRETE PAVER**



#### WIDTH: 2.5 TO 5.5 MTR

WIDTH: 2.5 TO 17.5 MTR

### **STONE CRUSHER STATIONARY/MOBILE**





#### **CAPACITY: 10 TPH TO 250 TPH**

#### **SELF LOADING CONCRETE MIXER**



#### CAPACITY: 2.2 CBM & 4.3 CBM



#### **CAPACITY: 2.5 KVA TO 500KVA**

### **CONCRETE MIXER - WITH HOPPER & LIFT**



### **ROAD BROOMER**

### **ROAD MARKING MACHINE**



**SWEEPING WIDTH: 2.7 MTR** 

**CAPACITY: 300 KG** 

### **BRICK / BLOCK MAKING MACHINE**



### **BAR BENDING & BAR CUTTING MACHINE**



## LIGHT CONSTRUCTION EQUIPMENTS











# **AYS EQUIPMENTS**



195,1St Floor, Lower Roop Nagar, Sector - 1 Jammu - 180013, Jammu & Kashmir (UT)

#### GSTIN - 01AVAPP5097R1Z1





0191 - 3139526



info@aysequipments.in

www.aysequipments.in