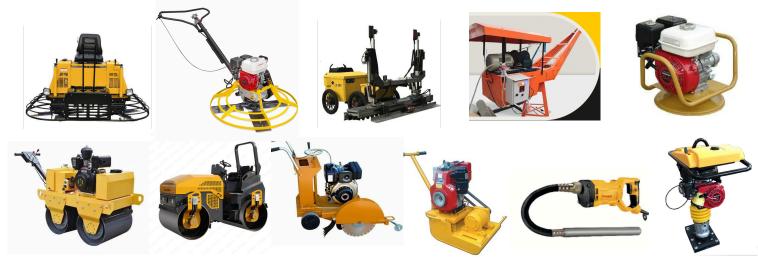

# **ASPHALT BATCH MIX PLANT**





#### CAPACITY: 80,100,120 & 200 TPH

### **ASPHALT DRUM MIX PLANT**





#### **CAPACITY: 10 TPH TO 150 TPH**

### **CONCRETE BATCHING PLANT**





#### **CAPACITY: 10 CBM/HR TO 150 CBM/HR**

#### **ASPHALT PAVER**

#### **CONCRETE PAVER**



#### WIDTH: 2.5 TO 5.5 MTR

WIDTH: 2.5 TO 17.5 MTR

### **STONE CRUSHER STATIONARY/MOBILE**





#### **CAPACITY: 10 TPH TO 250 TPH**

#### **SELF LOADING CONCRETE MIXER**



#### CAPACITY: 2.2 CBM & 4.3 CBM



#### **CAPACITY: 2.5 KVA TO 500KVA**

### **CONCRETE MIXER - WITH HOPPER & LIFT**



### **ROAD BROOMER**

### **ROAD MARKING MACHINE**



**SWEEPING WIDTH: 2.7 MTR** 

**CAPACITY: 300 KG** 

### **BRICK / BLOCK MAKING MACHINE**



### **BAR BENDING & BAR CUTTING MACHINE**



## LIGHT CONSTRUCTION EQUIPMENTS











# **AYS EQUIPMENTS**



195,1St Floor, Lower Roop Nagar, Sector - 1 Jammu - 180013, Jammu & Kashmir (UT)

#### GSTIN - 01AVAPP5097R1Z1





0191 - 3139526



info@aysequipments.in

www.aysequipments.in