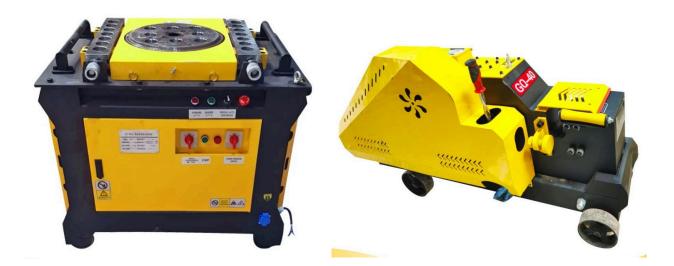

|

# **OUR PRODUCTS**

#### **ASPHALT BATCH MIX PLANT**





#### CAPACITY: 80,100,120 & 200 TPH

### **ASPHALT DRUM MIX PLANT**





#### **CAPACITY: 10 TPH TO 150 TPH**

### **CONCRETE BATCHING PLANT**





#### **CAPACITY: 10 CBM/HR TO 150 CBM/HR**

#### **ASPHALT PAVER**

#### **CONCRETE PAVER**



#### WIDTH: 2.5 TO 5.5 MTR

WIDTH: 2.5 TO 17.5 MTR

### **STONE CRUSHER STATIONARY/MOBILE**





#### **CAPACITY: 10 TPH TO 250 TPH**

#### **SELF LOADING CONCRETE MIXER**



#### CAPACITY: 2.2 CBM & 4.3 CBM



#### **CAPACITY: 2.5 KVA TO 500KVA**

### **CONCRETE MIXER - WITH HOPPER & LIFT**



### **ROAD BROOMER**

### **ROAD MARKING MACHINE**



**SWEEPING WIDTH: 2.7 MTR** 

**CAPACITY: 300 KG** 

### **BRICK / BLOCK MAKING MACHINE**



### **BAR BENDING & BAR CUTTING MACHINE**



## LIGHT CONSTRUCTION EQUIPMENTS











# **AYS EQUIPMENTS**



195,1St Floor, Lower Roop Nagar, Sector - 1 Jammu - 180013, Jammu & Kashmir (UT)

#### GSTIN - 01AVAPP5097R1Z1





0191 - 3139526



info@aysequipments.in

www.aysequipments.in