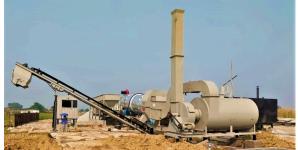

• | Road Broomer With Side Brush                    |
| • | <b>Road Marking Machine With Applicator</b>     |
| • | Brick / Block Making Machines                   |
| • | <b>Concrete Mixers (With Hopper &amp; Lift)</b> |
| • | <b>Bar Bending &amp; Bar Cutting Machine</b>    |
| • | Self Loading Concrete Mixer                     |
| • | <b>Diesel/Petrol Generator etc.</b>             |
| • | Air Compressor                                  |
| • | Soil Compactor, Tandem Roller, PTR              |
|   | <b>Construction Machines Available On</b>       |
|   | <b>Rental Basis Also.</b>                       |
|   |                                                 |

# **OUR PRODUCTS**

#### **ASPHALT BATCH MIX PLANT**





#### CAPACITY: 80,100,120 & 200 TPH

### **ASPHALT DRUM MIX PLANT**





#### **CAPACITY: 10 TPH TO 150 TPH**

### **CONCRETE BATCHING PLANT**





#### **CAPACITY: 10 CBM/HR TO 150 CBM/HR**

#### **ASPHALT PAVER**

#### **CONCRETE PAVER**



#### WIDTH: 2.5 TO 5.5 MTR

WIDTH: 2.5 TO 17.5 MTR

### **STONE CRUSHER STATIONARY/MOBILE**





#### **CAPACITY: 10 TPH TO 250 TPH**

#### **SELF LOADING CONCRETE MIXER**



#### CAPACITY: 2.2 CBM & 4.3 CBM



#### **CAPACITY: 2.5 KVA TO 500KVA**

### **CONCRETE MIXER - WITH HOPPER & LIFT**



### **ROAD BROOMER**

### **ROAD MARKING MACHINE**



**SWEEPING WIDTH: 2.7 MTR** 

**CAPACITY: 300 KG** 

### **BRICK / BLOCK MAKING MACHINE**



### **BAR BENDING & BAR CUTTING MACHINE**



## LIGHT CONSTRUCTION EQUIPMENTS











# **AYS EQUIPMENTS**



195,1St Floor, Lower Roop Nagar, Sector - 1 Jammu - 180013, Jammu & Kash