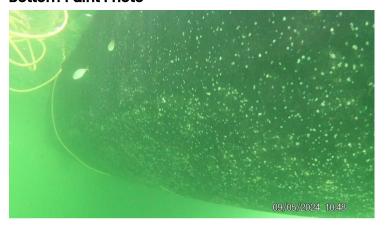

#### **Bottom Paint Photo**

#### **Bottom Paint custom note**

Paint is in decent condition, it's very soft, with tons of barnacle feet all over