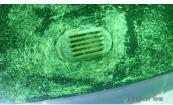

#### **Bottom Paint Photo**

#### **Bottom Paint Condition**

Other

#### **Bottom Paint custom note**

Paint is in decent condition, it's very soft, with tons of barnacle feet all over