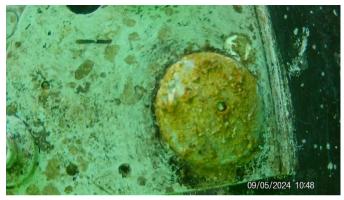

**Boat Name:** *Eversummer* 

**Cleaning date** 09-05-2024

# Before and After Photos



















## **After Photos**

















## **Cleaning Notes**

Hull was completely covered with white worms and barnacles, lift gear had several clams and a handful of mussels, prop speed is completely ineffective.



# Visual Inspection

#### **Zinc Photos:**





## **Plate Zinc Condition**

70%

## **Other Zinc Condition**

80%

#### **Zinc Notes**

R4 zinc on hydraulic lift gear

#### **Bottom Paint Photo**



#### **Bottom Paint Condition**

Other

#### **Bottom Paint custom note**

Paint is in decent condition, it's very soft, with tons of barnacle feet all over





# **Noticed Damages**





| Extra Service<br>No |  |
|---------------------|--|
|                     |  |
|                     |  |