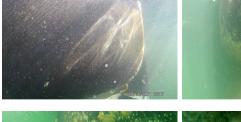

## **After Photos**

## **Cleaning Notes**

Hull was completely covered with white worms and barnacles, lift gear had several clams and a handful of mussels, prop speed is completely ineffective.