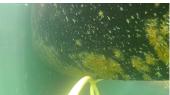

## **After Photos**

## **Cleaning Notes**

Hull was completely covered with white worms and barnacles, lift gear had several clams and a handful of mussels, prop speed is completely ineffective.