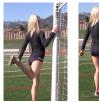

#### 1. FORWARD-BACKWARD

2. SIDE-TO-SIDE

3. HURDLE TRAIL LEG FORWARD

4. HURDLE TRAIL LEG BACKWARD

5. BENT KNEE SIDE-TO-SIDE

6. BENT KNEE FORWARD-BACKWARD

Use your phone's camera to go to the Leg Swings video